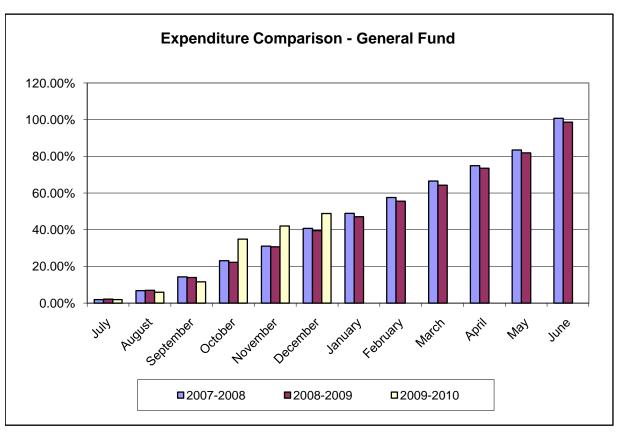

## EXPENDITURE COMPARISON GENERAL FUND

|           | 2007-2008       |         | 2008-2009       |         | 2009-2010       |         |  |
|-----------|-----------------|---------|-----------------|---------|-----------------|---------|--|
|           |                 | % of    |                 | % of    |                 | % of    |  |
|           | \$ Year to Date | Budget  | \$ Year to Date | Budget  | \$ Year to Date | Budget  |  |
| July      | 905,218         | 1.92%   | 1,099,553       | 2.22%   | 1,110,856       | 1.88%   |  |
| August    | 3,219,274       | 6.82%   | 3,474,471       | 7.01%   | 3,520,050       | 5.95%   |  |
| September | 6,738,910       | 14.29%  | 6,910,245       | 13.94%  | 6,891,058       | 11.64%  |  |
| October   | 10,920,833      | 23.15%  | 10,998,824      | 22.20%  | 20,667,545      | 34.91%  |  |
| November  | 14,651,683      | 31.06%  | 15,218,663      | 30.71%  | 24,905,833      | 42.07%  |  |
| December  | 19,211,190      | 40.73%  | 19,577,790      | 39.51%  | 28,887,740      | 48.80%  |  |
| January   | 23,077,555      | 48.92%  | 23,345,397      | 47.11%  |                 |         |  |
| February  | 27,132,960      | 57.52%  | 27,546,936      | 55.59%  |                 |         |  |
| March     | 31,381,786      | 66.53%  | 31,857,550      | 64.29%  |                 |         |  |
| April     | 35,337,883      | 74.91%  | 36,447,959      | 73.55%  |                 |         |  |
| May       | 39,350,625      | 83.42%  | 40,575,417      | 81.88%  |                 |         |  |
| June      | 47,510,849      | 100.72% | 48,891,008      | 98.66%  |                 |         |  |
| Budget    | 47,170,962      | 100.00% | 49,553,932      | 100.00% | 59,199,884      | 100.00% |  |