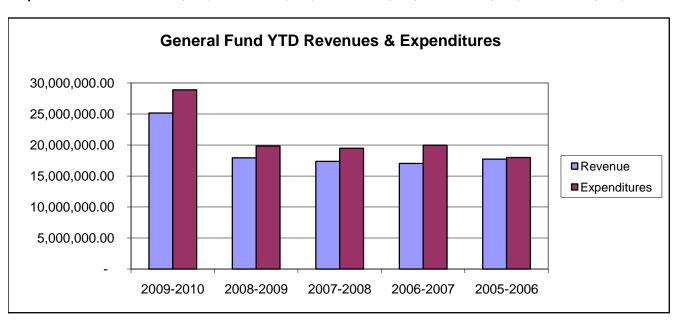

GENERAL FUND YTD Revenue Expenditures **2009-2010** 25,150,120.23 28,887,740.01 **2008-2009** 17,926,995.31 19,828,494.65 **2007-2008** 17,359,911.71 19,469,243.46

**2006-2007** 17,034,540.90 19,968,985.87 **2005-2006** 17,715,454.02 17,991,741.33