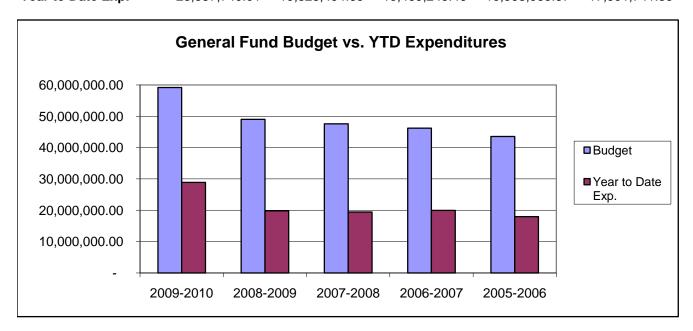

# **DEC 31ST FINANCIAL REPORT**YEAR TO DATE COMPARISON

GENERAL FUND EXPENDITURES Budget Year to Date Exp.

2009-20102008-20092007-20082006-20072005-200659,199,884.0049,007,812.0047,600,806.0046,223,872.0043,535,106.0028,887,740.0119,828,494.6519,469,243.4619,968,985.8717,991,741.33