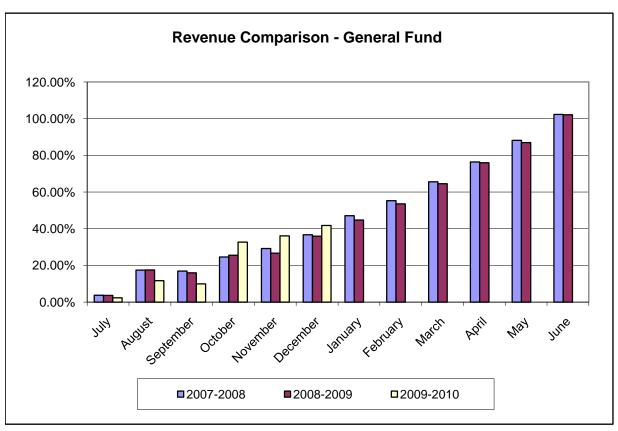

## REVENUE COMPARISON GENERAL FUND

|           | 2007-2008       |         | 2008-2009       |         | 2009-2010       |         |  |
|-----------|-----------------|---------|-----------------|---------|-----------------|---------|--|
|           | % of            |         | % of            |         |                 | % of    |  |
|           | \$ Year to Date | Budget  | \$ Year to Date | Budget  | \$ Year to Date | Budget  |  |
| July      | 1,726,314       | 3.71%   | 1,779,774       | 3.63%   | 1,401,400       | 2.33%   |  |
| August    | 8,119,641       | 17.46%  | 8,580,212       | 17.51%  | 7,012,065       | 11.64%  |  |
| September | 7,863,319       | 16.91%  | 7,830,157       | 15.98%  | 5,979,393       | 9.93%   |  |
| October   | 11,443,166      | 24.61%  | 12,532,702      | 25.57%  | 19,717,685      | 32.74%  |  |
| November  | 13,591,326      | 29.23%  | 13,056,351      | 26.64%  | 21,732,571      | 36.08%  |  |
| December  | 17,063,591      | 36.69%  | 17,613,322      | 35.94%  | 25,150,120      | 41.76%  |  |
| January   | 21,916,037      | 47.13%  | 21,935,296      | 44.76%  |                 |         |  |
| February  | 25,698,326      | 55.26%  | 26,223,065      | 53.51%  |                 |         |  |
| March     | 30,506,230      | 65.60%  | 31,638,022      | 64.56%  |                 |         |  |
| April     | 35,511,586      | 76.36%  | 37,217,081      | 75.94%  |                 |         |  |
| May       | 41,013,103      | 88.20%  | 42,627,696      | 86.99%  |                 |         |  |
| June      | 47,583,758      | 102.32% | 50,027,122      | 102.08% |                 |         |  |
| Budget    | 46,502,607      | 100.00% | 49,005,373      | 100.00% | 60,228,041      | 100.00% |  |