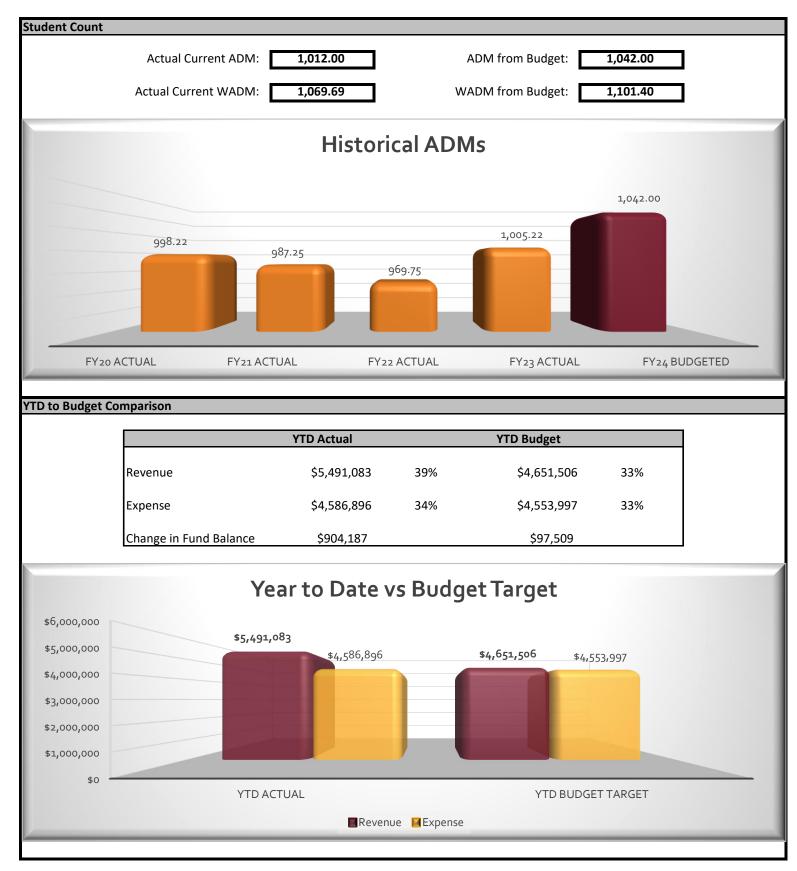

#### Overview

Currently, the Academy has an estimated enrollment of 1,027 students. This is higher than the budgeted ADM of 1,012 that was approved in June. The State is paid the Academy off of 1,042 ADM based on the number of students enrolled at this time. The Academy did receive the remainder of the Employee Retention Credit. The total credit received was \$2,273,220.

#### Income Statement Summary

Through October, it is 33% of the way through the budget year and the Academy has received 39% of the Budgeted Revenue and has spent 34% of the Expenditure budget.

#### **Cash Flows**

Currently the State has a 10% holdback for the total State revenue owed to the Academy. These holdbacks of revenue will be paid out after year end in August, September, and October. The Academy has a strong cash balance which is reflective of a strong and healthy fund balance. Due to this, there is no anticipation of borrowing any funds during the school year or next.