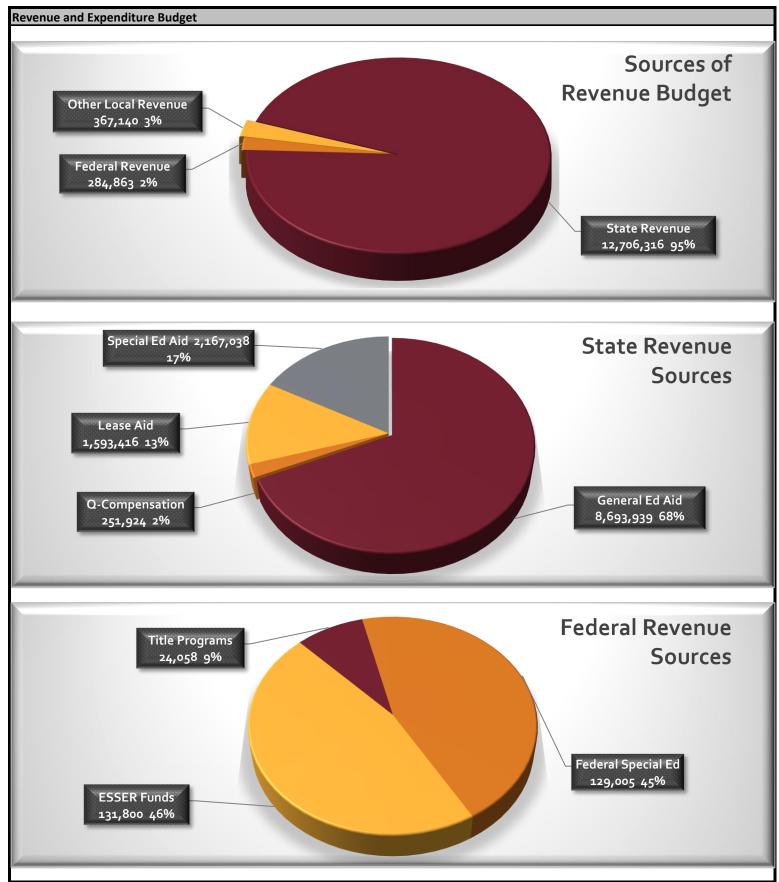

| Description                                                   | Month<br>Activity | Year-To-Date<br>Activity | FY24 Original<br>Budget | % of<br>Budget |
|---------------------------------------------------------------|-------------------|--------------------------|-------------------------|----------------|
|                                                               |                   | ADM<br>PPU               | 1,012.00                |                |
|                                                               |                   | PPU                      | 1,101.40                |                |
|                                                               |                   |                          | Targeted Percent        | 33%            |
| GENERAL EDUCATION FUND                                        |                   |                          |                         |                |
| REVENUE                                                       |                   |                          |                         |                |
| State Revenue                                                 |                   |                          |                         |                |
| School Land Trust                                             | -                 | 29,011                   | 40,669                  | 71%            |
| General Education Aid                                         | 800,128           | 3,127,136                | 8,576,118               | 36%            |
| LT Fac. Maint                                                 | -                 | -                        | 145,385                 | 0%             |
| English Learner Cross Subs                                    | -                 | -                        | 791                     | 0%             |
| Q-Compensation                                                | -                 | -                        | 251,924                 | 0%             |
| Literacy Fund                                                 | -                 | -                        | 76,195                  | 0%             |
| Charter School Lease Aid                                      | -                 | -                        | 1,447,240               | 0%             |
| State Special Education                                       | -                 | 397,895                  | 1,821,282               | 22%            |
| Other Aid/MDE                                                 | -                 | -                        | 957                     | 0%             |
| ADSIS Grant                                                   | -                 | -                        | 345,756                 | 0%             |
| Total State Revenue                                           | 800,128           | 3,554,042                | 12,706,316              | 28%            |
| Federal Revenue                                               |                   |                          |                         |                |
| +'Income Statement - Detail'!E28                              | 653               | 653                      | -                       | N/A            |
| Federal - Title I                                             | -                 | -                        | 24,058                  | 0%             |
| Federal - Title II                                            | -                 | -                        | -                       | N/A            |
| Federal - Special Education                                   | -                 | -                        | 129,005                 | 0%             |
| Federal Aid - Title IV                                        | -                 | -                        | -                       | N/A            |
| ESSER II                                                      | -                 | -                        | -                       | N/A            |
| ESSER III                                                     | -                 | -                        | 131,800                 | 0%             |
| Total Federal Revenue                                         | 653               | 653                      | 284,863                 | 0%             |
| Other Local Revenue                                           |                   |                          |                         |                |
| Fees from Patrons General                                     | -                 | -                        | 10,000                  | 0%             |
| Student Activity                                              | -                 | -                        | -                       | N/A            |
| Interest                                                      | 26,178            | 94,482                   | 60,000                  | 157%           |
| Rent                                                          | -                 | -                        | -                       | N/A            |
| Gifts and Donations                                           | 701               | 7,534                    | -                       | N/A            |
| Miscellaneous Revenue                                         | -                 | 1,000                    | 10,000                  | 10%            |
| Cost of Sales                                                 | -                 | -                        | -                       | N/A            |
| Fundraising                                                   | -                 | -                        | 4,918                   | 0%             |
| Third Party Billing/MA                                        | 1,151             | 3,417                    | 3,200                   | 107%           |
| Student Activity - Uniform Fees                               | -                 | 1,747                    | 1,200                   | 146%           |
| Transportation Contract - Northern Lights                     | -                 | 21,485                   | 65,322                  | 33%            |
| Employee Retention Credit                                     | -                 | 817,934                  | -                       | N/A            |
| District - Fees from Patrons - Extracurricular Activities     | -                 | -                        | 5,500                   | 0%             |
| Fees from Patrons General - LS                                | -                 | 44                       | -                       | N/A            |
| Fees from Patrons General - US                                | 5,891             | 6,044                    | -                       | N/A            |
| Lower School - Athletics - Fees From Patrons                  | 50                | 10,993                   | 20,000                  | 55%            |
| Upper School - Athletics - Admissions                         | 3,075             | 8,636                    | 6,000                   | 144%           |
| Lower School - Extracurricular Activities - Fees From Patrons | -                 | 11,539                   | 21,500                  | 54%            |