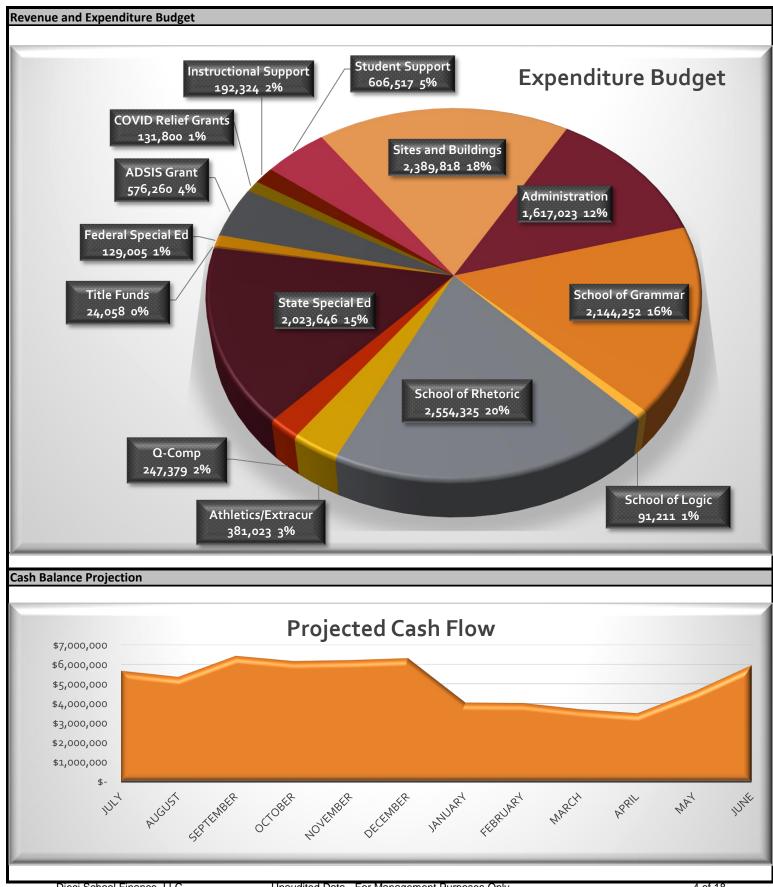

|                                                               | Month    | Year-To-Date | FY24 Original    | % of        |
|---------------------------------------------------------------|----------|--------------|------------------|-------------|
| Description                                                   | Activity | Activity     | Budget           | Budget      |
|                                                               |          | ADM          | 1,012.00         |             |
|                                                               |          | PPU          | 1,101.40         |             |
|                                                               |          |              | Targeted Percent | 33%         |
| Upper School - Extracurricular Activities - Admissions        | -        | -            | 12,000           | 0%          |
| Upper School - Athletics - Fees from Patrons                  | 11,463   | 45,743       | 90,000           | 51%         |
| Upper School - Extracurricular Activities - Fees From Patrons | 2,618    | 24,700       | 57,500           | 43%         |
| Total Other Local Revenue                                     | 51,127   | 1,055,298    | 367,140          | 287%        |
| Estimated Audit Accrual - Revenue                             | -        | 760,999      | -                |             |
| TOTAL REVENUE                                                 | 851,908  | 5,370,992    | 13,358,319       | 40%         |
| EXPENDITURES                                                  |          |              |                  |             |
| Administration                                                |          |              |                  |             |
| Salaries and Wages                                            | 69,421   | 277,040      | 841,610          | 33%         |
| Benefits                                                      | 35,733   | 92,127       | 245,763          | 37%         |
| Purchased Services                                            | 74,426   | 289,262      | 365,400          | 79%         |
| Supplies                                                      | 7,141    | 60,364       | 122,750          | 49%         |
| Dues/Memberships/Interfund Transfers                          | 28,722   | 44,496       | 41,500           | 107%        |
| Total Administration                                          | 215,442  | 763,289      | 1,617,023        | <b>47</b> % |
| School of Grammar                                             |          |              |                  |             |
| Salaries and Wages                                            | 137,120  | 511,212      | 1,565,453        | 33%         |
| Benefits                                                      | 36,285   | 135,772      | 417,199          | 33%         |
| Purchased Services                                            | 5,638    | 17,878       | 65,000           | 28%         |
| Supplies                                                      | 1,438    | 49,186       | 96,600           | 51%         |
| Equipment                                                     | -        | -            | -                | N/A         |
| Other Expenditures                                            | -        | 485          | -                | N/A         |
| Total School of Grammar                                       | 180,480  | 714,532      | 2,144,252        | 33%         |
| School of Logic                                               |          |              |                  |             |
| Salaries and Wages                                            | 4,459    | 17,758       | 52,994           | 34%         |
| Benefits                                                      | 1,323    | 5,308        | 16,017           | 33%         |
| Purchased Services                                            | 530      | 1,455        | 10,500           | 14%         |
| Supplies                                                      | 214      | 10,563       | 11,700           | 90%         |
| Total School of Logic                                         | 6,526    | 35,083       | 91,211           | 38%         |
| School of Rhetoric                                            |          |              |                  |             |
| Salaries and Wages                                            | 155,678  | 623,542      | 1,927,141        | 32%         |
| Benefits                                                      | 39,056   | 151,921      | 464,184          | 33%         |
| Purchased Services                                            | 7,989    | 13,723       | 65,500           | 21%         |
| Supplies                                                      | 4,956    | 30,558       | 97,500           | 31%         |
| Total School of Rhetoric                                      | 207,679  | 819,743      | 2,554,325        | 32%         |

|                                                | Month    | Year-To-Date | FY24 Original    | % of   |
|------------------------------------------------|----------|--------------|------------------|--------|
| Description                                    | Activity | Activity     | Budget           | Budget |
|                                                |          | ADM          | 1,012.00         |        |
|                                                |          | PPU          | 1,101.40         |        |
|                                                |          |              | Targeted Percent | 33%    |
| Athletics and Extracurricular Activities       |          |              |                  |        |
| Salaries and Wages                             | 14,895   | 70,121       | 179,370          | 39%    |
| Benefits                                       | 2,777    | 11,364       | 35,803           | 32%    |
| Purchased Services                             | 18,705   | 41,846       | 103,500          | 40%    |
| Supplies                                       | 3,907    | 10,939       | 49,600           | 22%    |
| Equipment                                      | -        | -            | -                | N/A    |
| Dues/Memberships                               | 79       | 3,529        | 12,750           | 28%    |
| Total Athletics and Extracurricular Activities | 40,363   | 137,799      | 381,023          | 36%    |
| Q-Comp                                         |          |              |                  |        |
| Salaries and Wages                             | -        | -            | 212,525          | 0%     |
| Benefits                                       | -        | -            | 34,854           | 0%     |
| Purchased Services                             | 165      | 165          | -                | N/A    |
| Supplies                                       | -        | 286          | -                | N/A    |
| Total Q-Comp                                   | 165      | 451          | 247,379          | 0%     |
| State Special Education                        |          |              |                  |        |
| Salaries and Wages                             | 140,572  | 436,292      | 1,378,111        | 32%    |
| Benefits                                       | 30,064   | 92,370       | 340,835          | 27%    |
| Purchased Services                             | 5,759    | 21,768       | 298,500          | 7%     |
| Supplies                                       | 454      | 2,808        | 6,200            | 45%    |
| Capital Expenditures                           | -        | -            | -                | N/A    |
| Total State Special Education                  | 176,850  | 553,239      | 2,023,646        | 27%    |
| Title Funds                                    |          |              |                  |        |
| Title I                                        | 1,974    | 7,896        | 24,058           | 33%    |
| Title II                                       | -        | -            | -                | N/A    |
| Title IV                                       | -        | -            | -                | N/A    |
| Total Title Funds                              | 1,974    | 7,896        | 24,058           | 33%    |
| Federal Special Education                      |          |              |                  |        |
| Purchased Services                             | 4,225    | 9,364        | 86,005           | 11%    |
| Supplies                                       | 4,027    | 11,743       | 43,000           | 27%    |
| Total Federal Special Education                | 8,252    | 21,107       | 129,005          | 16%    |
| ADSIS Grant                                    |          |              |                  |        |
| Salaries and Wages                             | 28,405   | 113,173      | 425,921          | 27%    |
| Benefits                                       | 7,544    | 28,884       | 109,839          | 26%    |
| Supplies                                       | 5,924    | 29,689       | 40,500           | 73%    |
| Total ADSIS Grant                              | 41,873   | 171,746      | 576,260          | 30%    |
| Total COVID Relief Grants                      | -        | 50,600       | 131,800          | 38%    |

|                                      | Month     | Year-To-Date | FY24 Original    | % of   |
|--------------------------------------|-----------|--------------|------------------|--------|
| Description                          | Activity  | Activity     | Budget           | Budget |
|                                      |           | ADM          | 1,012.00         |        |
|                                      |           | PPU          | 1,101.40         |        |
|                                      |           |              |                  |        |
|                                      |           |              | Targeted Percent | 33%    |
| Instructional Support                |           |              |                  |        |
| Salaries and Wages                   | 12,450    | 47,924       | 131,811          | 36%    |
| Benefits                             | 2,979     | 11,308       | 35,962           | 31%    |
| Purchased Services                   | 4,560     | 5,921        | 16,800           | 35%    |
| Supplies                             | 4,500     | 6,354        | 7,750            | 82%    |
| Total Instructional Support Services | 19,989    | 71,507       | 192,324          | 37%    |
| Total instructional support services | 19,989    | /1,50/       | 152,524          | 31/0   |
| Student Support                      |           |              |                  |        |
| Salaries and Wages                   | 8,724     | 39,873       | 95,836           | 42%    |
| Benefits                             | 2,508     | 10,098       | 29,896           | 34%    |
| Purchased Services                   | 45,813    | 194,602      | 475,910          | 41%    |
| Supplies                             | 75        | 6,489        | 4,875            | 133%   |
| Total Student Support                | 57,120    | 251,061      | 606,517          | 41%    |
|                                      |           |              |                  |        |
| Operations and Maintenance           |           | 20.702       | 01 500           | 250/   |
| Salaries and Wages<br>Benefits       | 5,565     | 28,762       | 81,560           | 35%    |
|                                      | 1,306     | 6,358        | 19,150           | 33%    |
| Purchased Services                   | 58,474    | 287,083      | 545,064          | 53%    |
| Facility Lease Payment               | 120,057   | 478,691      | 1,608,044        | 30%    |
| Supplies                             | 4,088     | 42,208       | 60,000           | 70%    |
| Equipment                            | -         | 12,948       | 76,000           | 17%    |
| Total Operations and Maintenance     | 189,490   | 856,049      | 2,389,818        | 36%    |
| TOTAL EXPENDITURES                   | 1,146,202 | 4,454,102    | 13,108,641       | 34%    |
|                                      |           |              |                  |        |
| Audit Accrual - Expenditures         | -         | -            | -                |        |
| Board Assigned Expenditures          |           |              |                  |        |
| Professional Development/Wellness    | -         | -            | -                | N/A    |
| Total Board Assigned Expenditures    | -         | -            | -                | N/A    |
|                                      |           |              |                  |        |
| NET INCOME - GENERAL EDUCATION FUND  | (294,294) | 916,889      | 249,678          |        |