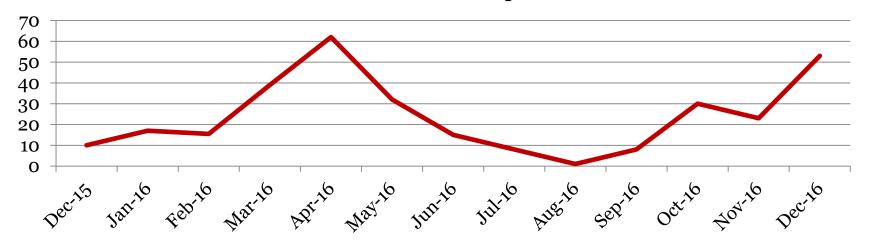

## <u>Suspensions – Out of School</u>

**Derby Middle School** 

Number of student suspensions (total days of suspension):

|         | 6 |        | 7 |      | 8 |      | Total |        |
|---------|---|--------|---|------|---|------|-------|--------|
| Dec-16  | 4 | (20)   | 3 | (18) | 4 | (15) | 11    | (53)   |
| Nov-16  | 4 | (18)   | 0 | (0)  | 1 | (5)  | 5     | (23)   |
| Oct-16  | 5 | (19)   | 3 | (8)  | 2 | (3)  | 10    | (30)   |
| Sept-16 | 1 | (1)    | 2 | (3)  | 2 | (4)  | 5     | (8)    |
| Jun-16  | 1 | (5)    | 2 | (4)  | 1 | (6)  | 4     | (15)   |
| May-16  | 2 | (3)    | 3 | (9)  | 3 | (20) | 8     | (32)   |
| Apr-16  | 0 | (0)    | 7 | (43) | 3 | (19) | 10    | (62)   |
| Mar-16  | 5 | (20)   | 3 | (14) | 1 | (5)  | 9     | (39)   |
| Feb-16  | 4 | (11.5) | 0 | (0)  | 2 | (4)  | 6     | (15.5) |
| Jan-16  | 3 | (9)    | 1 | (3)  | 2 | (5)  | 6     | (17)   |
| Dec-15  | 1 | 5)     | 0 | (0)  | 1 | (5)  | 2     | (10)   |

#### **Total Out of School Suspensions**