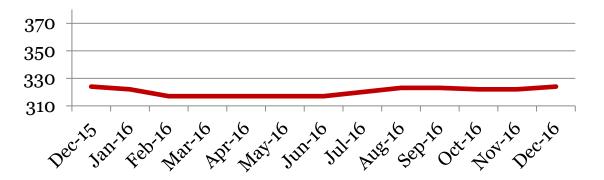

## Enrollment – 1st of the month

|         | 6   | 7   | 8   | Total |
|---------|-----|-----|-----|-------|
| Dec-16  | 97  | 121 | 106 | 324   |
| Nov-16  | 96  | 120 | 106 | 322   |
| Oct-16  | 97  | 119 | 106 | 322   |
| Sept-16 | 97  | 120 | 106 | 323   |
| June-16 | 113 | 109 | 95  | 317   |
| May-16  | 113 | 109 | 95  | 317   |
| Apr-16  | 113 | 109 | 95  | 317   |
| Mar-16  | 113 | 109 | 95  | 317   |
| Feb-16  | 113 | 109 | 95  | 317   |
| Jan-16  | 114 | 112 | 96  | 322   |
| Dec-15  | 114 | 113 | 97  | 324   |

#### **Total School Enrollment**