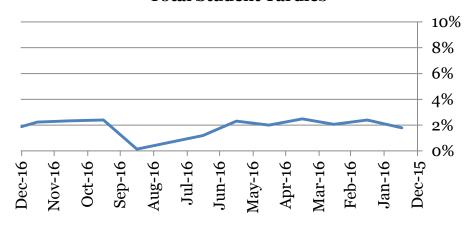

#### **Total Student Attendance**

<u>Tardies</u> Average daily percent tardy:

|         | 6 | 7 | 8 | Total |
|---------|---|---|---|-------|
| Dec-16  | 2 | 1 | 3 | 2     |
| Nov-16  | 3 | 2 | 2 | 2     |
| Oct-16  | 2 | 2 | 3 | 2     |
| Sept-16 | 2 | 2 | 3 | 2     |
| Aug-16  | 0 | 0 | 0 | 0     |
| June-16 | 1 | 1 | 1 | 1     |
| May-16  | 2 | 2 | 3 | 2     |
| Apr-16  | 2 | 2 | 2 | 2     |
| Mar-16  | 3 | 2 | 3 | 2     |
| Feb-16  | 2 | 2 | 3 | 2     |
| Jan-16  | 2 | 2 | 3 | 2     |
| Dec-15  | 2 | 1 | 3 | 2     |

**Total Student Tardies** 