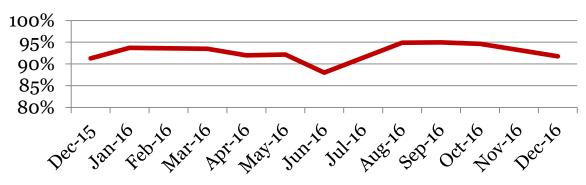

## <u>Attendance – Students</u>

Average daily percent present:

|        | 6    | 7    | 8    | Total |
|--------|------|------|------|-------|
| Dec-16 | 92.4 | 90.7 | 92.4 | 91.8  |
| Nov-16 | 93.3 | 93.5 | 92.7 | 93.2  |
| Oct-16 | 96.1 | 94.1 | 93.8 | 94.6  |
| Sep-16 | 96.5 | 95.9 | 92.7 | 95.0  |
| Aug-16 | 90.5 | 97.7 | 96.0 | 94.9  |
| Jun-16 | 92.0 | 89.8 | 81.4 | 88.0  |
| May-16 | 95.2 | 91.4 | 89.5 | 92.2  |
| Apr-16 | 94.0 | 92.3 | 89.2 | 92.0  |
| Mar-16 | 92.6 | 94.0 | 94.0 | 93.5  |
| Feb-16 | 93.3 | 94.9 | 92.4 | 93.6  |
| Jan-16 | 94.2 | 93.2 | 93.8 | 93.7  |
| Dec-15 | 90.2 | 91.1 | 92.8 | 91.3  |

#### **Total Student Attendance**

<u>Tardies</u> Average daily percent tardy:

|         | 6 | 7 | 8 | Total |
|---------|---|---|---|-------|
| Dec-16  | 2 | 1 | 3 | 2     |
| Nov-16  | 3 | 2 | 2 | 2     |
| Oct-16  | 2 | 2 | 3 | 2     |
| Sept-16 | 2 | 2 | 3 | 2     |
| Aug-16  | 0 | 0 | 0 | 0     |
| June-16 | 1 | 1 | 1 | 1     |
| May-16  | 2 | 2 | 3 | 2     |
| Apr-16  | 2 | 2 | 2 | 2     |
| Mar-16  | 3 | 2 | 3 | 2     |
| Feb-16  | 2 | 2 | 3 | 2     |
| Jan-16  | 2 | 2 | 3 | 2     |
| Dec-15  | 2 | 1 | 3 | 2     |