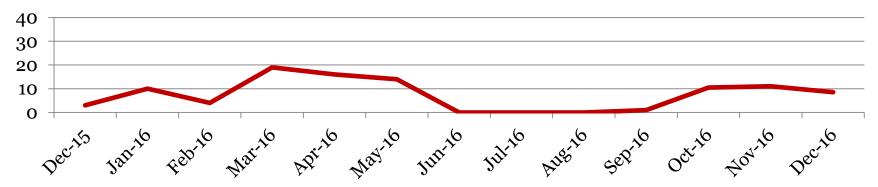

### <u>Suspensions – In School</u>

**Derby Middle School** 

Number of student suspensions (total days of suspension):

|         | 6 |       | 7 |       | 8 |       | Total |        |
|---------|---|-------|---|-------|---|-------|-------|--------|
| Dec-16  | 4 | (4)   | 3 | (2.5) | 2 | (2)   | 9     | (8.5)  |
| Nov-16  | 2 | (2)   | 3 | (3)   | 4 | (6)   | 9     | (11)   |
| Oct-16  | 1 | (1)   | 1 | (1)   | 7 | (8.5) | 9     | (10.5) |
| Sept-16 | 0 | (0)   | 0 | (0)   | 1 | (1)   | 1     | (1)    |
| June-15 | 2 | (1.5) | 1 | (1)   | 0 | (0)   | 3     | (1.5)  |
| May-16  | 2 | (3)   | 3 | (6)   | 5 | (8)   | 8     | (14)   |
| Apr-16  | 8 | (11)  | 0 | (0)   | 4 | (5)   | 12    | (16)   |
| Mar-16  | 5 | (8)   | 2 | (3)   | 7 | (8)   | 14    | (19)   |
| Feb-16  | 0 | (0)   | 2 | (3)   | 1 | (1)   | 3     | (4)    |
| Jan-16  | 2 | (2)   | 4 | (4)   | 4 | (4)   | 10    | (10)   |
| Dec-15  | 0 | (0)   | 1 | (1)   | 2 | (2)   | 3     | (3)    |

#### **Total In School Suspensions**