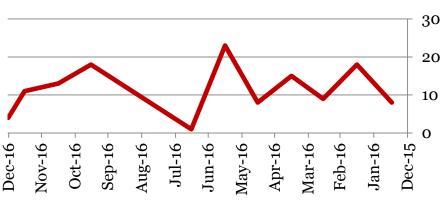

#### Number of students tardy 5 or more days:

|         | 6  | 7 | 8  | Total |
|---------|----|---|----|-------|
| Dec-16  | 2  | 1 | 1  | 4     |
| Nov-16  | 7  | 4 | 0  | 11    |
| Oct-16  | 4  | 0 | 9  | 13    |
| Sept-16 | 6  | 3 | 9  | 18    |
| Aug-16  | 0  | 0 | 0  | 0     |
| June-16 | 0  | 0 | 1  | 1     |
| May-16  | 12 | 1 | 10 | 23    |
| Apr-16  | 6  | 1 | 1  | 8     |
| Mar-16  | 7  | 3 | 5  | 15    |
| Feb-16  | 2  | 2 | 5  | 9     |
| Jan-16  | 8  | 1 | 9  | 18    |
| Dec-15  | 0  | 4 | 4  | 8     |

#### **# Students over Threshold**