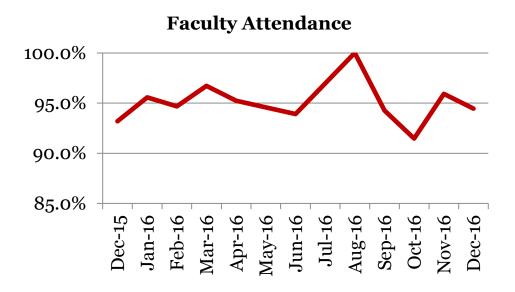

### <u>Attendance – Faculty</u> Average daily percent present:

|         | Total |
|---------|-------|
| Dec-16  | 94.5  |
| Nov-16  | 96    |
| Oct-16  | 91    |
| Sept-16 | 94    |
| June-16 | 94    |
| May-16  | 93    |
| Apr-16  | 95    |
| Mar-16  | 97    |
| Feb-16  | 95    |
| Jan-16  | 96    |
| Dec-15  | 93    |

<sup>\*</sup>This indicator reflects certified staff and does not include absences created by class trips, professional development, workman's comp and FMLA. However % may be reduced due to long term illness beyond FMLA.