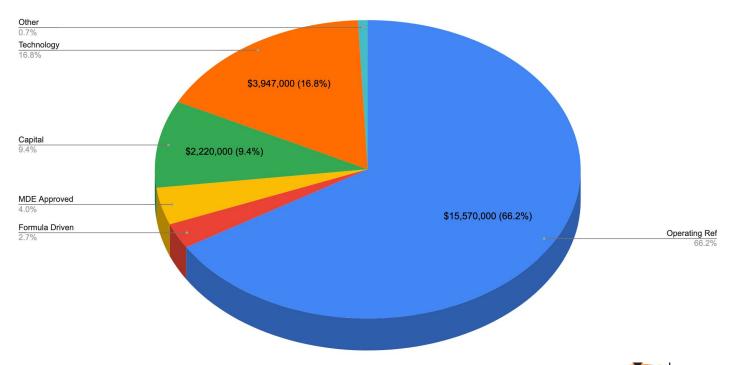

## **Major Fund Budget Overview**

|                             | FY2024 * Forecasted Ending Fund Balance | FY2025 Budgeted<br>Revenue | FY2025 Budgeted<br>Expenditures | FY2025 Budgeted<br>Ending Fund<br>Balance |
|-----------------------------|-----------------------------------------|----------------------------|---------------------------------|-------------------------------------------|
| General Fund                | \$9,493,968                             | \$79,995,000               | \$81,816,650                    | \$7,672,318                               |
| Unreserved (included above) | \$4,830,391<br>7.62%                    | \$65,864,000               | \$65,724,750                    | \$4,969,641<br>7.56%                      |
| School Nutrition Fund       | \$1,209,838                             | \$2,501,000                | \$2,794,000                     | \$916,838                                 |
| Community Service Fund      | \$1,094,105                             | \$7,557,800                | \$7,465,500                     | \$1,186,405                               |
| Debt Service Fund           | \$3,824,104                             | \$19,171,000               | \$18,783,000                    | \$4,212,104                               |