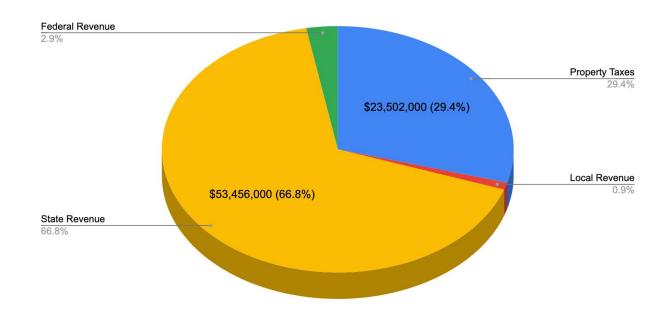

## **Major Fund Budget Overview**

|                             | FY2024 * Forecasted Ending Fund Balance | FY2025 Budgeted<br>Revenue | FY2025 Budgeted<br>Expenditures | FY2025 Budgeted<br>Ending Fund<br>Balance |
|-----------------------------|-----------------------------------------|----------------------------|---------------------------------|-------------------------------------------|
| General Fund                | \$9,493,968                             | \$79,995,000               | \$81,816,650                    | \$7,672,318                               |
| Unreserved (included above) | \$4,830,391<br>7.62%                    | \$65,864,000               | \$65,724,750                    | \$4,969,641<br>7.56%                      |
| School Nutrition Fund       | \$1,209,838                             | \$2,501,000                | \$2,794,000                     | \$916,838                                 |
| Community Service Fund      | \$1,094,105                             | \$7,557,800                | \$7,465,500                     | \$1,186,405                               |
| Debt Service Fund           | \$3,824,104                             | \$19,171,000               | \$18,783,000                    | \$4,212,104                               |