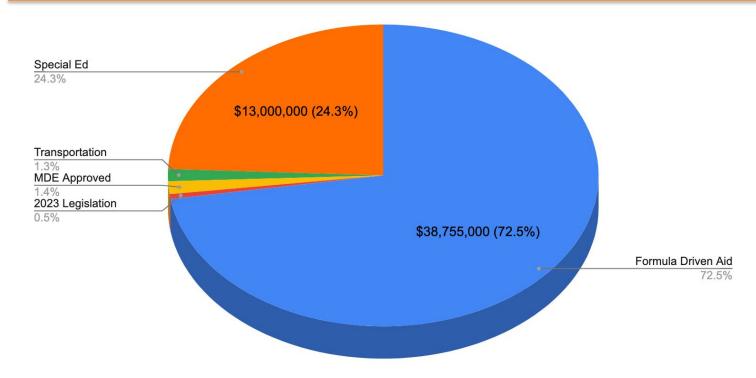

## **Major Fund Budget Overview**

|                             | FY2024 * Forecasted Ending Fund Balance | FY2025 Budgeted<br>Revenue | FY2025 Budgeted<br>Expenditures | FY2025 Budgeted<br>Ending Fund<br>Balance |
|-----------------------------|-----------------------------------------|----------------------------|---------------------------------|-------------------------------------------|
| General Fund                | \$9,493,968                             | \$79,995,000               | \$81,816,650                    | \$7,672,318                               |
| Unreserved (included above) | \$4,830,391<br>7.62%                    | \$65,864,000               | \$65,724,750                    | \$4,969,641<br>7.56%                      |
| School Nutrition Fund       | \$1,209,838                             | \$2,501,000                | \$2,794,000                     | \$916,838                                 |
| Community Service Fund      | \$1,094,105                             | \$7,557,800                | \$7,465,500                     | \$1,186,405                               |
| Debt Service Fund           | \$3,824,104                             | \$19,171,000               | \$18,783,000                    | \$4,212,104                               |