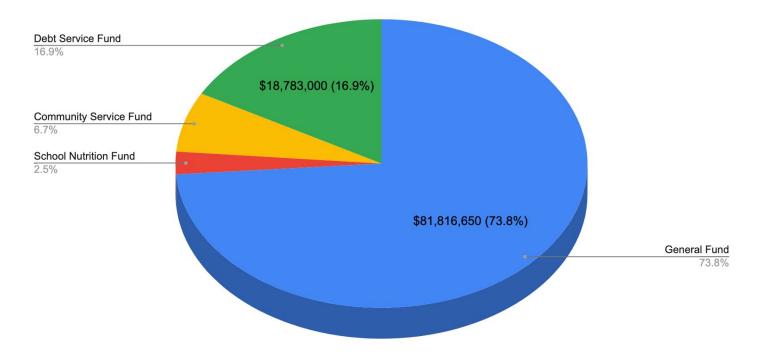

## **Major Fund Budget Overview**

|                             | FY2024 * Forecasted Ending Fund Balance | FY2025 Budgeted<br>Revenue | FY2025 Budgeted<br>Expenditures | FY2025 Budgeted<br>Ending Fund<br>Balance |
|-----------------------------|-----------------------------------------|----------------------------|---------------------------------|-------------------------------------------|
| General Fund                | \$9,493,968                             | \$79,995,000               | \$81,816,650                    | \$7,672,318                               |
| Unreserved (included above) | \$4,830,391<br>7.62%                    | \$65,864,000               | \$65,724,750                    | \$4,969,641<br>7.56%                      |
| School Nutrition Fund       | \$1,209,838                             | \$2,501,000                | \$2,794,000                     | \$916,838                                 |
| Community Service Fund      | \$1,094,105                             | \$7,557,800                | \$7,465,500                     | \$1,186,405                               |
| Debt Service Fund           | \$3,824,104                             | \$19,171,000               | \$18,783,000                    | \$4,212,104                               |