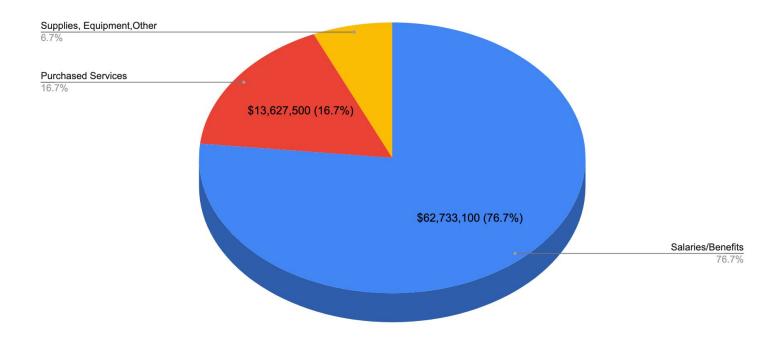

## **Major Fund Budget Overview**

|                             | FY2024 * Forecasted Ending Fund Balance | FY2025 Budgeted<br>Revenue | FY2025 Budgeted<br>Expenditures | FY2025 Budgeted<br>Ending Fund<br>Balance |
|-----------------------------|-----------------------------------------|----------------------------|---------------------------------|-------------------------------------------|
| General Fund                | \$9,493,968                             | \$79,995,000               | \$81,816,650                    | \$7,672,318                               |
| Unreserved (included above) | \$4,830,391<br>7.62%                    | \$65,864,000               | \$65,724,750                    | \$4,969,641<br>7.56%                      |
| School Nutrition Fund       | \$1,209,838                             | \$2,501,000                | \$2,794,000                     | \$916,838                                 |
| Community Service Fund      | \$1,094,105                             | \$7,557,800                | \$7,465,500                     | \$1,186,405                               |
| Debt Service Fund           | \$3,824,104                             | \$19,171,000               | \$18,783,000                    | \$4,212,104                               |