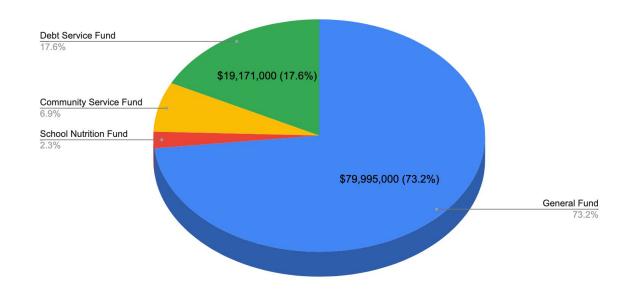

## **Major Fund Budget Overview**

|                             | FY2024 * Forecasted Ending Fund Balance | FY2025 Budgeted<br>Revenue | FY2025 Budgeted<br>Expenditures | FY2025 Budgeted<br>Ending Fund<br>Balance |
|-----------------------------|-----------------------------------------|----------------------------|---------------------------------|-------------------------------------------|
| General Fund                | \$9,493,968                             | \$79,995,000               | \$81,816,650                    | \$7,672,318                               |
| Unreserved (included above) | \$4,830,391<br>7.62%                    | \$65,864,000               | \$65,724,750                    | \$4,969,641<br>7.56%                      |
| School Nutrition Fund       | \$1,209,838                             | \$2,501,000                | \$2,794,000                     | \$916,838                                 |
| Community Service Fund      | \$1,094,105                             | \$7,557,800                | \$7,465,500                     | \$1,186,405                               |
| Debt Service Fund           | \$3,824,104                             | \$19,171,000               | \$18,783,000                    | \$4,212,104                               |