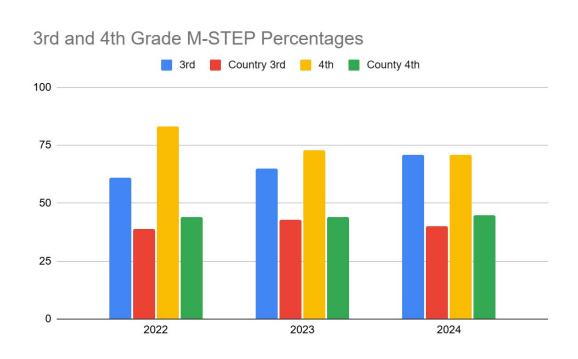

### M-STEP Results

| Testing<br>Year | Grade and<br>Proficiency<br>Level | Berrien<br>ISD       |
|-----------------|-----------------------------------|----------------------|
| 21-22           | 3rd- 61%<br>4th- 83%              | 3rd- 39%<br>4th- 44% |
| 22-23           | 3rd- 65%<br>4th-73%               | 3rd- 43%<br>4th- 44% |
| 23-24           | 3rd- 71%<br>4th-71%               | 3rd- 40%<br>4th-45%  |