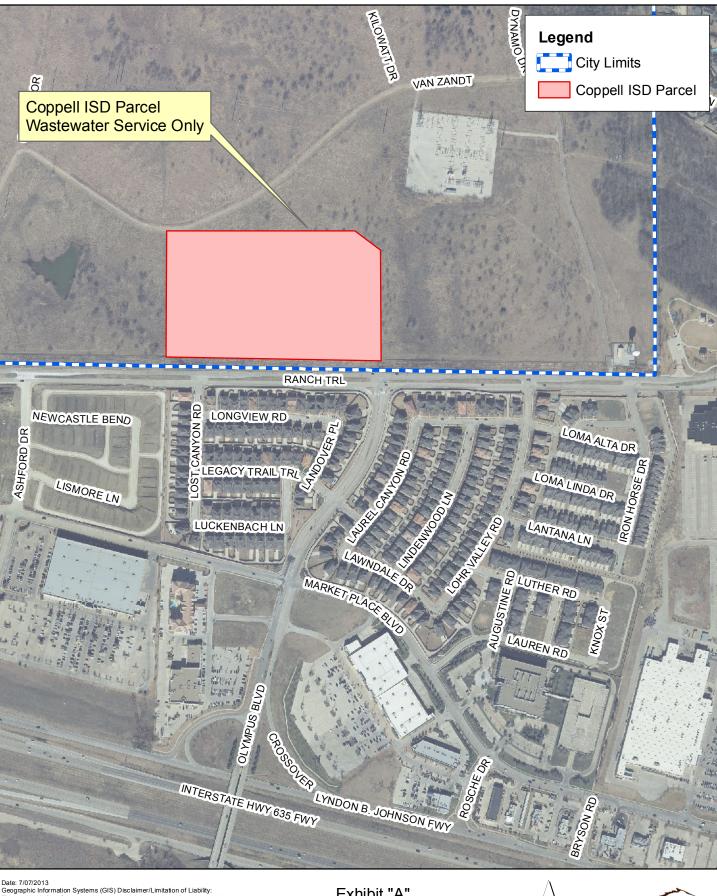

Exhibit "A" Wastewater Service to Coppell ISD

1 inch = 500 feet

Prepared by Water Utilities