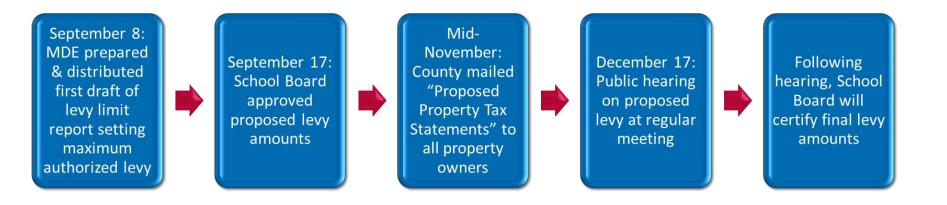

# Tax Levy

Change in Tax Levy *does not* determine a change in budget.



Tax levy is based on many state-determined formulas plus voter approved referendums



Some increases in tax levies are revenue neutral, offset by reductions in state aid



<u>Expenditure budget is limited</u> by state-set revenue formulas, voter-approved levies & fund balance



An increase in school taxes <u>does not</u> always correlate to an equal increase in budget



# School District compared to City/County levy cycles



#### **School District:**

- Budget year begins July 1st
- 2024 taxes provide revenue for 2024-25 fiscal year
- Budget adopted in June 2024



#### **City/County:**

- Budget year begins January 1st
- 2024 taxes provide revenue for 2024 calendar year budget



#### **Our Pay 25 timeline**



# **Background**

- Every owner of taxable property pays property taxes to various "taxing jurisdictions" (county, city/township, school district, special districts) in which property is located.
- Each taxing jurisdiction sets own tax levy, often based on limits in state law.
- County sends bills, collects taxes from property owners & distributes funds back to other taxing jurisdictions.



# **School District Property Taxes**

- Each school district may levy taxes in over 40 different categories
- Maximum levy amounts (calculated by MDE) for each category are set by:
  - State law
  - Voter approval
- Property Tax Process
  - Key steps in process are summarized on next slide
  - Any of these steps may affect taxes on a parcel of property, but district has control over only 1 of 6 steps