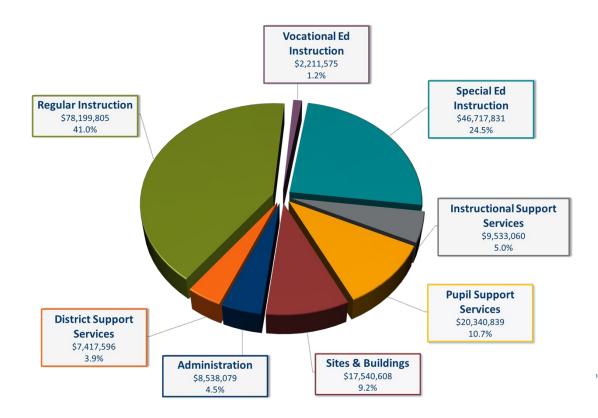

|  |
| Building Construction   | 1,500,000                 | 31,385,011                   |  |  |  |  |  |  |
| Debt Service            | 26,284,348                | 26,224,348                   |  |  |  |  |  |  |
| OPEB* Irrevocable Trust | 1,450,000                 | 2,057,000                    |  |  |  |  |  |  |
| OPEB* Debt Service      | 2,034,571                 | 2,034,571                    |  |  |  |  |  |  |
| Total All Funds         | 240,501,776               | 273,792,787                  |  |  |  |  |  |  |



#### **Revenue: All Funds**

2024-2025, \$240,501,776





#### **General Fund Revenue**

2024-2025, \$187,869,384





#### **General Fund Expenditures, by object**

2024-2025, \$190,493,393





#### General Fund Expenditures, by program

2024-2025, \$190,493,393





#### Tax Levy

Change in Tax Levy *does not* determine a change in budget.



Tax levy is based on many state-determined formulas plus voter approved referendums



Some increases in tax levies are revenue neutral, offset by reductions in state aid



<u>Expenditure budget is limited</u> by state-set revenue formulas, voter-approved levies & fund balance



An increase in school taxes <u>does not</u> always correlate to an equal increase in budget



# School District compared to City/County levy cycles



#### **School District:**

- Budget year begins July 1st
- 2024 taxes provide revenue for 2024-25 fiscal year
- Budget adopted in June 2024



#### **City/County:**

- Budget year begins January 1st
- 2024 taxes provide revenue for 2024 calendar year budget



#### **Our Pay 25 timel