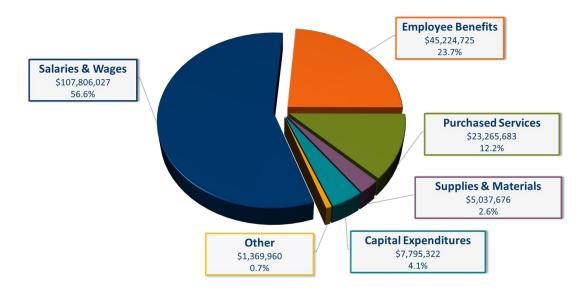

| 12,537,473                | 12,746,937                   |  |  |  |  |  |  |
| Building Construction   | 1,500,000                 | 31,385,011                   |  |  |  |  |  |  |
| Debt Service            | 26,284,348                | 26,224,348                   |  |  |  |  |  |  |
| OPEB* Irrevocable Trust | 1,450,000                 | 2,057,000                    |  |  |  |  |  |  |
| OPEB* Debt Service      | 2,034,571                 | 2,034,571                    |  |  |  |  |  |  |
| Total All Funds         | 240,501,776               | 273,792,787                  |  |  |  |  |  |  |



#### **Revenue: All Funds**

2024-2025, \$240,501,776





#### **General Fund Revenue**

2024-2025, \$187,869,384





#### **General Fund Expenditures, by object**

2024-2025, \$190,493,393





#### General Fund Expenditures, by program

2024-2025, \$190,493,393





#### Tax Levy

Change in Tax Levy *does not* determine a change in budget.



Tax levy is based on many state-determined formulas plus voter approved referendums



Some increases in tax levies are revenue neutral, offset by reductions in state aid



<u>Expenditure budget is limited</u> by state-set revenue formulas, voter-approved levies & fund balance



An increase in school taxes <u>does not</u> always correlate to an equal increase in budget



# School District compared to City/County levy cycles



#### **School District:**

- Budget year begins July 1st
- 2024 taxes provide revenue for 2024-25 fiscal year
- Budget adopted in June 2024



#### **City/County:**

- Budget year begins January 1st
- 2024 taxe