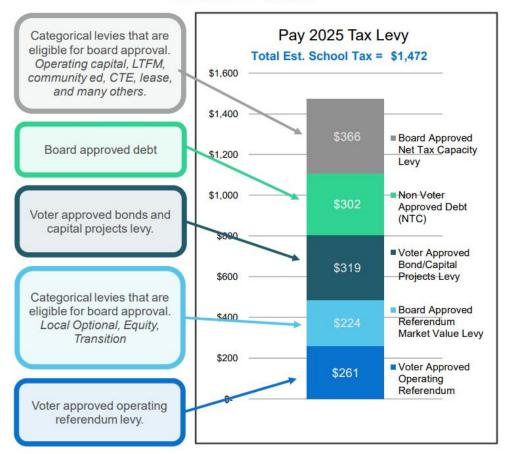

#### Pay 2025 Overview

- Proposed Payable 2025 tax levy is an increase from 2024 of \$3,228,323 or 4.98%
- Changes by levy category and reasons for major increases & decreases in levy are included on following slides

#### ISD 622 North St. Paul-Maplewood-Oakdale Schools Proposed Levy Certification 2024 Pay 2025

|                                        |                  |    | Proposed   |    | Final      |                 |        |
|----------------------------------------|------------------|----|------------|----|------------|-----------------|--------|
|                                        |                  |    |            |    |            |                 | %      |
| General Fund (Fund 1)                  | Pay 2024         |    | Pay 2025   |    | Pay 2025   | \$ Change       | Change |
| Operating Referendum                   | \$<br>11,180,088 | \$ | 11,399,300 | S  | 11,399,300 | \$<br>219,212   |        |
| Local Optional                         | \$<br>7,922,173  | \$ | 8,089,775  | S  | 8,089,775  | \$<br>167,602   |        |
| Equity                                 | \$<br>1,349,524  | \$ | 1,374,667  | S  | 1,374,667  | \$<br>25,143    |        |
| Transition                             | \$<br>150,314    | \$ | 150,248    | S  | 150,248    | \$<br>(66)      |        |
| Operating Capital                      | \$<br>1,418,068  | \$ | 1,537,951  | 5  | 1,537,951  | \$<br>119,883   |        |
| Q Comp                                 | \$<br>939,904    | \$ | 951,541    | S  | 951,541    | \$<br>11,637    |        |
| Achievement & Integration              | \$<br>862,732    | \$ | 898,809    | S  | 898,809    | \$<br>36,077    |        |
| Reemployment Insurance                 | \$<br>100,000    | \$ | 100,000    | S  | 100,000    | \$<br>-         |        |
| Safe Schools                           | \$<br>402,926    | \$ | 402,751    | \$ | 402,751    | \$<br>(175)     |        |
| Safe Schools - Intermediate            | \$<br>167,886    | \$ | 167,813    | S  | 167,813    | \$<br>(73)      |        |
| Ice Arena                              | \$<br>222,527    | \$ | 270,602    | S  | 270,602    | \$<br>48,075    |        |
| Career & Technical                     | \$<br>670,842    | \$ | 702,292    | S  | 702,292    | \$<br>31,450    |        |
| Annual OPEB                            | \$<br>750,000    | \$ | 1,400,000  | S  | 1,400,000  | \$<br>650,000   |        |
| Long Term Facilities Maintenance (LTFN | \$<br>6,375,563  | \$ | 5,953,425  | S  | 5,953,425  | \$<br>(422,138) |        |
| Building/Land Lease                    | \$<br>2,243,053  | \$ | 2,109,242  | \$ | 2,109,242  | \$<br>(133,811) |        |
| Econ Dev Abatement (Woodbury)          | \$<br>290,757    | \$ | 336,550    | S  | 336,550    | \$<br>45,793    |        |
| Adjustments and Abatements             | \$<br>(98,096)   | \$ | 1,293,743  | S  | 1,293,743  |                 |        |
| General Fund Total Levy                | \$<br>34,948,261 | 5  | 37,138,707 | S  | 37,138,707 | \$<br>2,190,446 | 6.3    |

|                                 |                  | Proposed                                      |    |            |                 | %      |
|---------------------------------|------------------|-----------------------------------------------|----|------------|-----------------|--------|
| Debt Service (Fund 7)           | Pay 2024         | Pay 2025                                      |    |            | \$ Change       | Change |
| Voter Approved Debt Service     | \$<br>16,157,506 | \$<br>15,067,760                              | S  | 15,067,760 |                 |        |
| Non-Voter Approved Debt Service | \$<br>10,793,911 | \$<br>12,287,716                              | S  | 12,287,716 |                 |        |
| Adjustments and Abatements      | \$<br>(667,069)  | \$<br>500000000000000000000000000000000000000 |    | -          |                 |        |
| Debt Service Fund Total Levy    | \$<br>26,284,348 | \$<br>27,355,476                              | \$ | 27,355,476 | \$<br>1,071,128 | 4.1    |