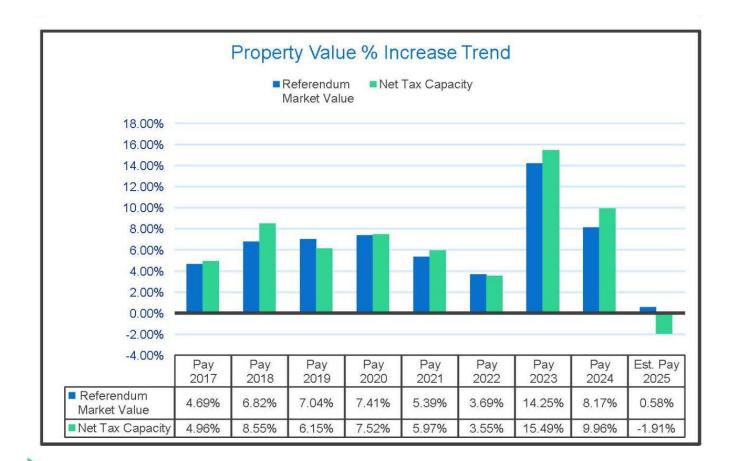

pay \$250 of the levy

\$100,000





\$100,000





# The impact of property valuations - an example

- Two properties in the district
  - Orange house value increases by 10%
  - Blue house increases by 25%
- Total levy of \$500
  - The school district will still generate the same amount of the levy even though values increased.
    - Orange house pays less, and blue house pays more.

\$110,000











# Minnesota Legislative Changes for Pay 2025

In 2023, The Minnesota State Legislature passed laws that affect property taxes for taxes payable in 2025.

Recap of major changes:

- •Provided a tax benefit to homeowners by increasing the homestead exclusion for valuations between \$76,000 and \$517,000; and
- •Increased the first-tier limit for Ag Homestead land to \$3.5M from \$2.15M







#### North St Paul-Maplewood Oakdale Dis

Estimated Pay 2025 Total School Taxes for Residential Homestead

Home Value = \$325,000





# **Estimated changes in taxes**

|                          |                   |                        | lue Increase       |          |           |          |
|--------------------------|-------------------|------------------------|--------------------|----------|-----------|----------|
| Types of Property        | Pay 2024<br>Value | Pay 2025<br>Est. Value | Pay 2024           | Pay 2025 | \$ Change | % Change |
|                          | \$150,000         | \$145,500              | \$596              | \$577    | (\$19)    | -3.24%   |
|                          | 200,000           | 194,000                | 831                | 819      | (12)