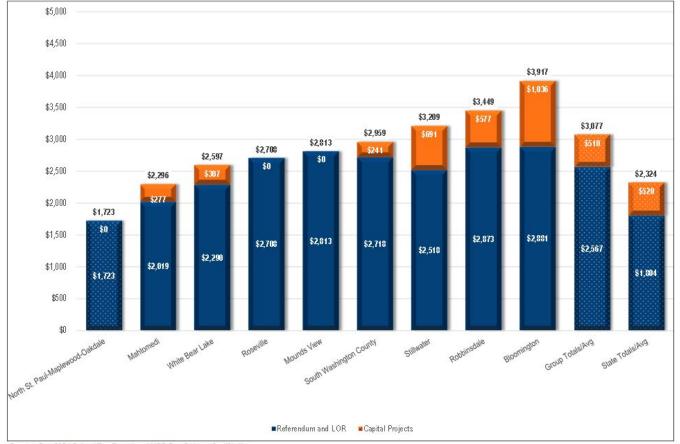

al<br>Homestead | 325,000           | 334,750                | 1,419              | 1,521    | 102       | 7.18%    |
| , ionicoccu              | 400,000           | 412,000                | 1,772              | 1,906    | 134       | 7.58%    |
|                          | 500,000           | 515,000                | 2,219              | 2,432    | 213       | 9.59%    |
|                          | 600,000           | 618,000                | 2,737              | 3,000    | 263       | 9.59%    |



#### North St. Paul-Maplewood-Oakdale School District

Voter Approved Referendum Authority Per Pupil Unit FY 2024-25 (Excludes Local Optional Revenue)





#### North St. Paul-Maplewood-Oakdale School District

Combined Referendum (Including LOR) and Capital Projects Revenue Per Pupil Unit





#### **State Property Tax Refunds & Deferrals**

#### Homestead Credit Refund

- Available for all homestead property, both residential and agricultural (house, garage and one acre (HGA) only)
- Refund is sliding scale, based on total property taxes and income (maximum refund is \$3,310 for homeowners and \$2,640 for renters)

#### Special Property Tax Refund

- Available for all homestead property, both residential & agricultural (HGA only) with a gross tax increase of at least 12% and \$100 over prior year
- Refund is 60% of tax increase that exceeds greater of 12% or \$100 (max \$1,000)

#### Senior Citizen Property Tax Deferral

- Allows people 65 years of age or older with household income of \$96,000 or less to defer a portion of property taxes on their home
- Deferred property t