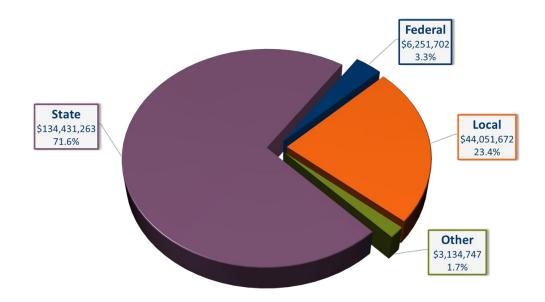

| 8,845,527                    |  |  |  |  |  |  |
| Community Service       | 12,537,473                | 12,746,937                   |  |  |  |  |  |  |
| Building Construction   | 1,500,000                 | 31,385,011                   |  |  |  |  |  |  |
| Debt Service            | 26,284,348                | 26,224,348                   |  |  |  |  |  |  |
| OPEB* Irrevocable Trust | 1,450,000                 | 2,057,000                    |  |  |  |  |  |  |
| OPEB* Debt Service      | 2,034,571                 | 2,034,571                    |  |  |  |  |  |  |
| Total All Funds         | 240,501,776               | 273,792,787                  |  |  |  |  |  |  |



#### **Revenue: All Funds**

2024-2025, \$240,501,776





#### **General Fund Revenue**

2024-2025, \$187,869,384





#### **General Fund Expenditures, by object**

2024-2025, \$190,493,393





#### General Fund Expenditures, by program

2024-2025, \$190,493,393





#### Tax Levy

Change in Tax Levy *does not* determine a change in budget.



Tax levy is based on many state-determined formulas plus voter approved referendums



Some increases in tax levies are revenue neutral, offset by reductions in state aid



<u>Expenditure budget is limited</u> by state-set revenue formulas, voter-approved levies & fund balance



An increase in school taxes <u>does not</u> always correlate to an equal increase in budget



# School District compared to City/County levy cycles



#### **School District:**

- Budget year begins July 1st
- 2024 taxes provide revenue for 2024-25 fiscal year
- Budget adopted in Jun