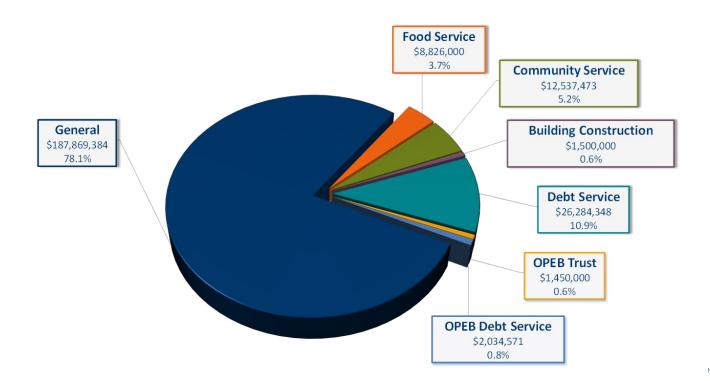

#### **Our District's Funds**

School district budgets are divided into separate funds, based on purposes of revenue, as required by law.

- General
- Food Service
- Community Service
- Building Construction
- Debt Service
- OPEB\* Trust
- OPEB\* Debt Service

# **FY 25 Approved Budget**

|                         | 2024-25<br>BUDGET         |                              |  |  |  |  |  |  |
|-------------------------|---------------------------|------------------------------|--|--|--|--|--|--|
| FUND                    | REVENUES &<br>TRANSERS IN | EXPENDITURES & TRANSFERS OUT |  |  |  |  |  |  |
| General                 | \$187,869,384             | \$190,499,393                |  |  |  |  |  |  |
| Food Service            | 8,826,000                 | 8,845,527                    |  |  |  |  |  |  |
| Community Service       | 12,537,473                | 12,746,937                   |  |  |  |  |  |  |
| Building Construction   | 1,500,000                 | 31,385,011                   |  |  |  |  |  |  |
| Debt Service            | 26,284,348                | 26,224,348                   |  |  |  |  |  |  |
| OPEB* Irrevocable Trust | 1,450,000                 | 2,057,000                    |  |  |  |  |  |  |
| OPEB* Debt Service      | 2,034,571                 | 2,034,571                    |  |  |  |  |  |  |
| Total All Funds         | 240,501,776               | 273,792,787                  |  |  |  |  |  |  |