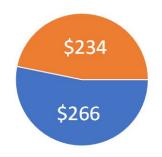

#### Pay 2025 Overview

- Proposed Payable 2025 tax levy is an increase from 2024 of \$3,228,323 or 4.98%
- Changes by levy category and reasons for major increases & decreases in levy are included on following slides