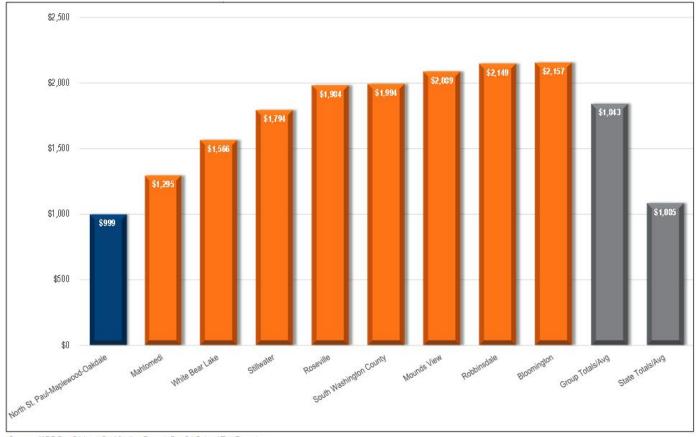

|                          | 250,000           | 257,500                | 1,066              | 1,135    | 69        | 6.48%    |
| Residential<br>Homestead | 325,000           | 334,750                | 1,419              | 1,521    | 102       | 7.18%    |
| , ionicoccu              | 400,000           | 412,000                | 1,772              | 1,906    | 134       | 7.58%    |
|                          | 500,000           | 515,000                | 2,219              | 2,432    | 213       | 9.59%    |
|                          | 600,000           | 618,000                | 2,737              | 3,000    | 263       | 9.59%    |



#### North St. Paul-Maplewood-Oakdale School District

Voter Approved Referendum Authority Per Pupil Unit FY 2024-25 (Excludes Local Optional Revenue)





#### North St. Paul-Maplewood-Oakdale School District

Combined Referendum (Including LOR) and Capital Projects Revenue Per Pupil Unit





#### **State Property Tax Refunds & Deferrals**

#### Homestead Credit Refund

- Available for all homestead property, both residential and agricultural (house, garage and one acre (HGA) only)
- Refund is sliding scale, based on total property taxes and income (maximum refund is \$3,310 for homeowners and \$2,640 for renters)

#### Special Property Tax Refund

- Available for all homestead property, both residential & agricultural (HGA only) with a gross tax increase of at least 12% and \$100 over prior year
- Refund is 60% of tax increase that exceeds greater of 12% or \$100 (max \$1,000)

#### Senior Citizen Property Tax Deferral

- Allows people