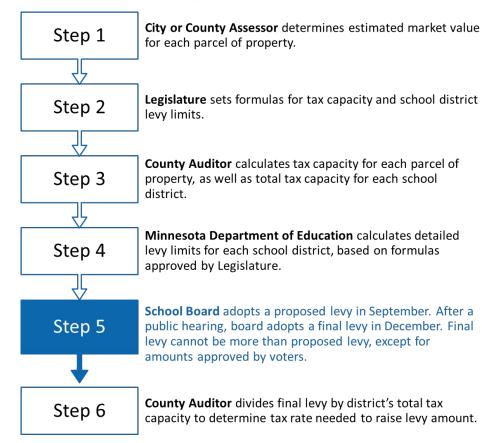

# **School District Property Taxes**

- Each school district may levy taxes in over 40 different categories
- Maximum levy amounts (calculated by MDE) for each category are set by:
  - State law
  - Voter approval
- Property Tax Process
  - Key steps in process are summarized on next slide
  - Any of these steps may affect taxes on a parcel of property, but district has control over only 1 of 6 steps

# **School District Property Tax Process**