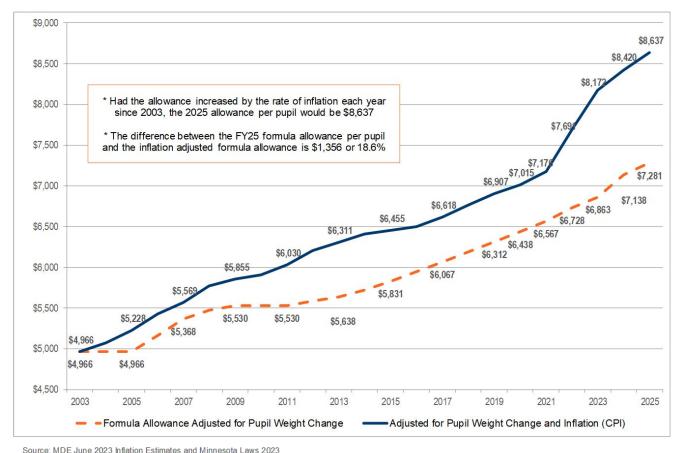

#### **Basic General Education Formula**

- Since 2002-03, state General Education Revenue formula has not kept pace with inflation.
- For Fiscal Year 2023-24, an increase of 4.00% or \$275 over previous year was approved.
- For Fiscal Year 2024-25, an increase of 2.00% or \$143 over previous year was approved.

Per-pupil allowance for Fiscal Year 2024-25 of \$7,281 would need to increase by another \$1,356 (18.6%) to have kept pace with inflation since 2002-03, resulting in an allowance of \$8,637.

#### General Education Formula Allowance, 2003-2025

Adjusted for Pupil Weight Change and Inflation (CPI)