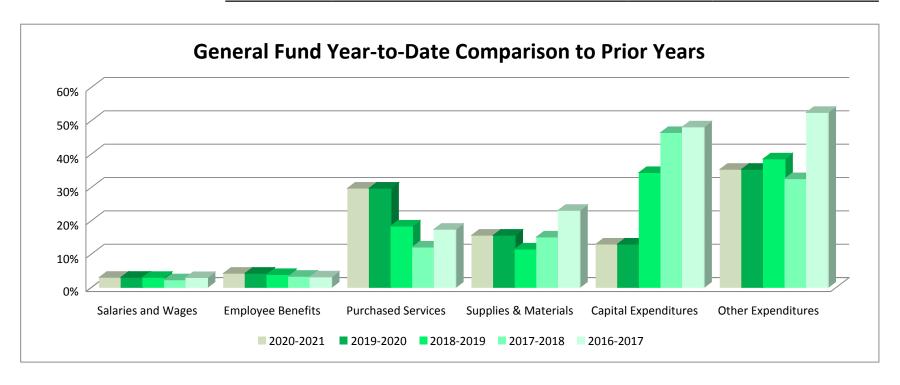

|              |               |           |                |                 |           |  |
|   | 5,843.20      | 2%           | 531,947.00    | 2%        | 8%             | 6%              | 9%        |  |
|   | 28,139.13     | 14%          | 296,383.00    | 14%       | 10%            | 11%             | 10%       |  |
|   | 2,460,916.80  | 30%          | 8,100,000.00  | 30%       | 0%             | 0%              | n/a       |  |
|   | -             | 25%          | 1,325,754.00  | 25%       | 23%            | n/a             | n/a       |  |
|   | -             | 0%           | 8,750.00      | 0%        | 6%             | 0%              | 0%        |  |
|   | 2,921,478.42  | 18%          | 20,698,164.00 | 18%       | 5%             | 6%              | 8%        |  |