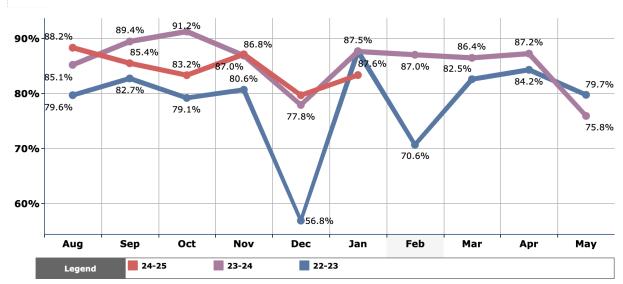

## **District-wide Attendance Data**

#### NSBSD's 24-25, 23-24, 22-23 Monthly Attendance for All