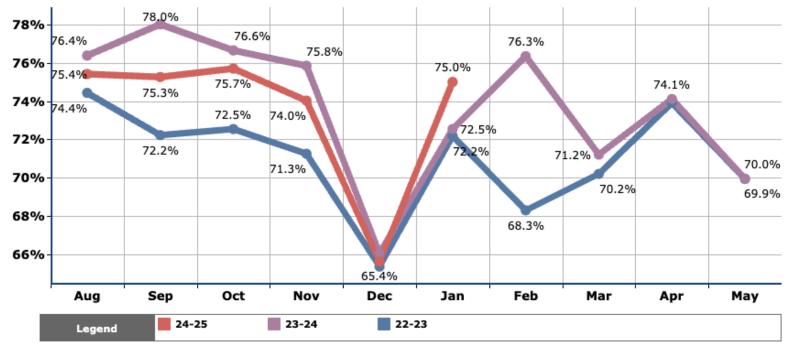

## **District-wide Attendance Data**

#### NSBSD's 24-25, 23-24, 22-23 Monthly Attendance for All