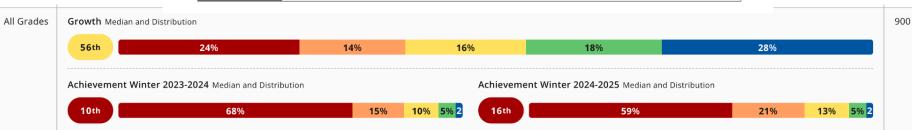

# Take-aways

Looking for daily & weekly attendance? Click here.

Percentiles Key 1st - 20<sup>th</sup> 21st - 40<sup>th</sup> 41st - 60<sup>th</sup> 61st - 80<sup>th</sup> >80<sup>th</sup> Rostered Winter 2024-2025