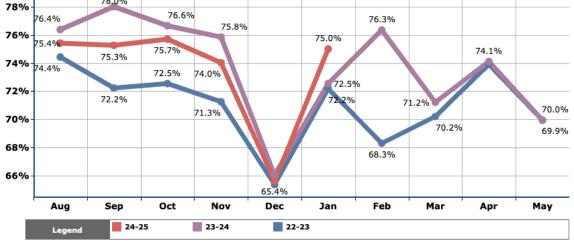

## **District-wide Attendance Data**

#### NSBSD's 24-25, 23-24, 22-23 Monthly Attendance for All