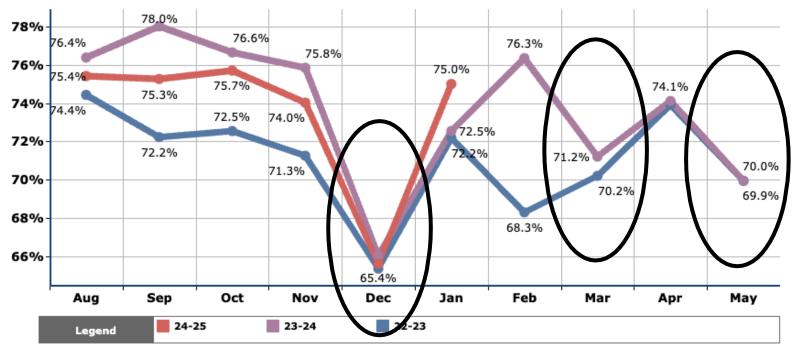

## **District-wide Attendance Data**

#### NSBSD's 24-25, 23-24, 22-23 Monthly Attendance for All