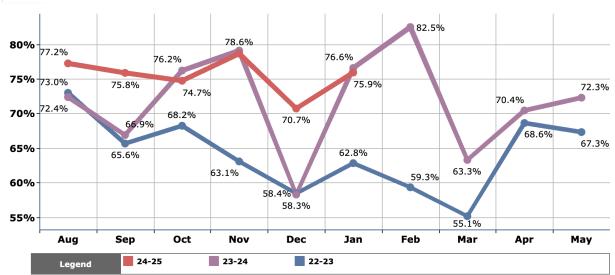

## **District-wide Attendance Data**

#### NSBSD's 24-25, 23-24, 22-23 Monthly Attendance for All