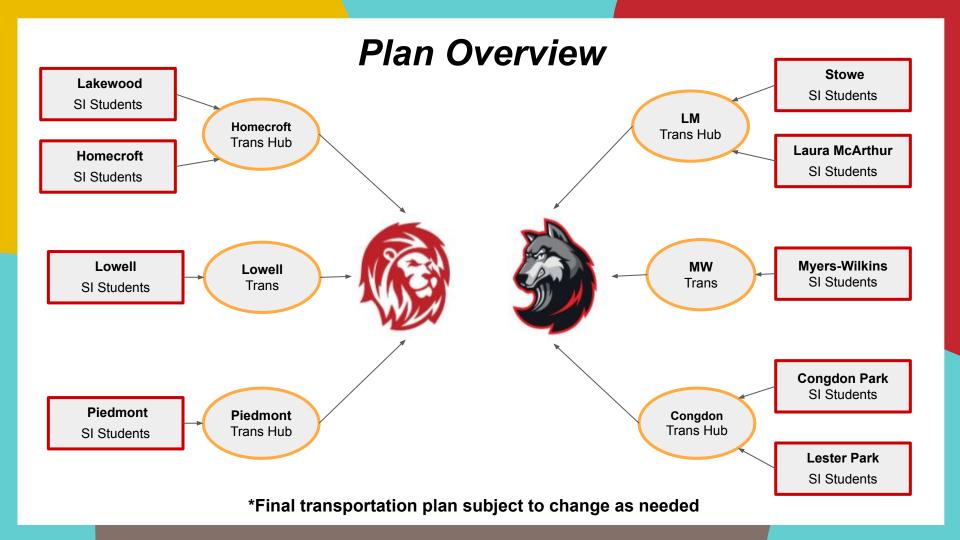

# Plan Overview

#### **Beginning next school year 2025-2026:**

- 6 sections Spanish Immersion moving from Lowell to MW
  - 1 section each: K-5
  - Creates 24 sections total at MW

- ~ 150 students from Lowell to MW
- Stowe, Laura Mac, Lester, Congdon, MW Spanish Immersion attend MW
- Seek adjustment to A & I Plan: Equitable Enrollment Option (EEO)
  - Transfer requests go through established District process
- Align transportation hubs
  - Congdon and Laura Mac hubs will go to MW

#### **Beginning with next school year 2025/2026:**

- Lowell reduces enrollment by ~ 140 students
  - From 642 students in 2024-2025 to ~ 506 students in 2025-2026
- 24 sections available at Lowell for specialist schedule after moving 6 sections to MW
  - 24 sections = full time schedule
  - Eliminates double specialists classes at Lowell
- Transfers to Lowell Spanish Immersion will only be approved from specific schools
  - Lowell boundary students
  - Spanish Immersion transfer schools: Homecroft, Lakewood, Piedmont
  - Out of District Requests could be approved to attend Lowell SI or MW SI depending on enrollment openings
- Align transportation hubs
  - Homecroft and Piedmont hubs will go to Lowell