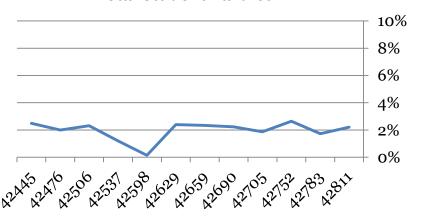

#### <u>Failing Grades</u> Percent of students with at least one course below 60%:

Failing Grades Percent of students with at least two courses below 60%:

|               |                     |                     |                     |                     |                     | 20%<br>15%<br>10%<br>5% |
|---------------|---------------------|---------------------|---------------------|---------------------|---------------------|-------------------------|
|               | 3rd Qtr 2015-<br>16 | 4th Qtr 2015-<br>16 | 1st Qtr 2016-<br>17 | 2nd Qtr 2016-<br>17 | 3rd Qtr 2016-<br>17 | 0%                      |
| <b>—</b> Gr 6 | 9.4%                | 9.3%                | 4.1%                | 17.5%               | 11.3%               |                         |
| <b>—</b> Gr 7 | 3.3%                | 0.8%                | 6.5%                | 16.9%               | 15.3%               |                         |
| —Gr 8         | 8.5%                | 6.6%                | 6.9%                | 20.6%               | 20.6%               |                         |
| —Gr 6-8       | 6.8%                | 5.2%                | 5.9%                | 18.3%               | 15.8%               |                         |