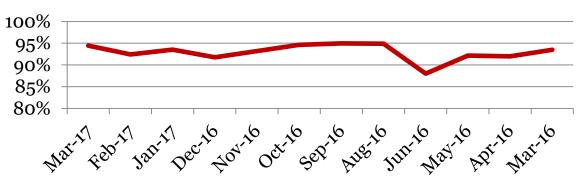

## <u>Attendance – Students</u>

Average daily percent present:

|        | 6    | 7    | 8    | Total |
|--------|------|------|------|-------|
| Mar-17 | 94.5 | 95.4 | 93.3 | 94.5  |
| Feb-17 | 91.3 | 92.5 | 93.4 | 92.4  |
| Jan-17 | 94.6 | 93.6 | 92.5 | 93.5  |
| Dec-16 | 92.4 | 90.7 | 92.4 | 91.8  |
| Nov-16 | 93.3 | 93.5 | 92.7 | 93.2  |
| Oct-16 | 96.1 | 94.1 | 93.8 | 94.6  |
| Sep-16 | 96.5 | 95.9 | 92.7 | 95.0  |
| Aug-16 | 90.5 | 97.7 | 96.0 | 94.9  |
| Jun-16 | 92.0 | 89.8 | 81.4 | 88.0  |
| May-16 | 95.2 | 91.4 | 89.5 | 92.2  |
| Apr-16 | 94.0 | 92.3 | 89.2 | 92.0  |
| Mar-16 | 92.6 | 94.0 | 94.0 | 93.5  |

#### **Total Student Attendance**

<u>Tardies</u> Average daily percent tardy:

|         | 6 | 7 | 8 | Total |
|---------|---|---|---|-------|
| Mar-17  | 2 | 2 | 3 | 2     |
| Feb-17  | 1 | 2 | 2 | 2     |
| Jan-17  | 3 | 2 | 3 | 3     |
| Dec-16  | 2 | 1 | 3 | 2     |
| Nov-16  | 3 | 2 | 2 | 2     |
| Oct-16  | 2 | 2 | 3 | 2     |
| Sept-16 | 2 | 2 | 3 | 2     |
| Aug-16  | 0 | 0 | 0 | 0     |
| June-16 | 1 | 1 | 1 | 1     |
| May-16  | 2 | 2 | 3 | 2     |
| Apr-16  | 2 | 2 | 2 | 2     |
| Mar-16  | 3 | 2 | 3 | 2     |