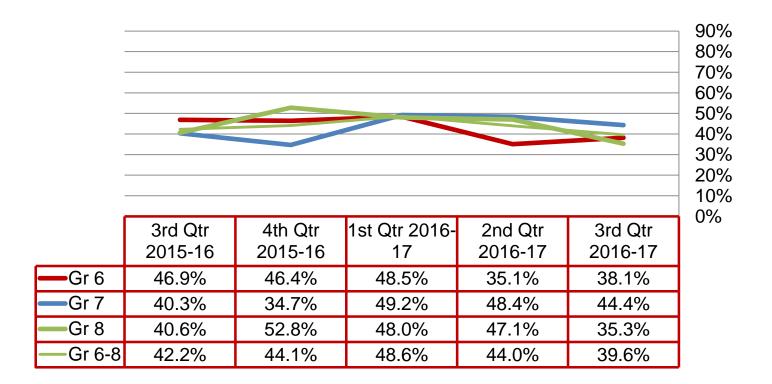

## **High Grades**

Percent of students earning 80 or above in all courses and no unsatisfactory mark in citizenship:

40%

30%

20%

10%

0%