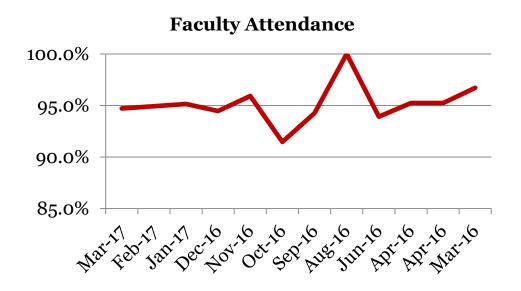

### <u>Attendance – Faculty</u> Average daily percent present:

|         | Total |
|---------|-------|
| Mar-17  | 94.7  |
| Feb-17  | 94.9  |
| Jan-17  | 95.1  |
| Dec-16  | 94.5  |
| Nov-16  | 96    |
| Oct-16  | 91    |
| Sept-16 | 94    |
| June-16 | 94    |
| May-16  | 93    |
| Apr-16  | 95    |
| Mar-16  | 97    |

<sup>\*</sup>This indicator reflects certified staff and does not include absences created by class trips, professional development, workman's comp and FMLA. However % may be reduced due to long term illness beyond FMLA.