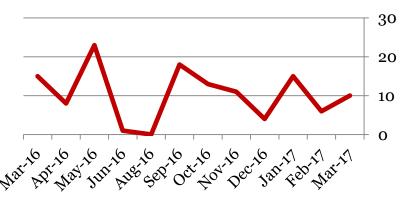

### <u>Suspensions – Out of School</u>

**Derby Middle School** 

Number of student suspensions (total days of suspension):

|         | 6 |      | 7 |      | 8 |      | Total |      |
|---------|---|------|---|------|---|------|-------|------|
| Mar-17  | 4 | (12) | 2 | (2)  | 1 | (10) | 7     | (24) |
| Feb-17  | 3 | (12) | 3 | (11) | 4 | (11) | 10    | (34) |
| Jan-17  | 2 | (13) | 0 | (0)  | 0 | (0)  | 0     | (13) |
| Dec-16  | 4 | (20) | 3 | (18) | 4 | (15) | 11    | (53) |
| Nov-16  | 4 | (18) | 0 | (0)  | 1 | (5)  | 5     | (23) |
| Oct-16  | 5 | (19) | 3 | (8)  | 2 | (3)  | 10    | (30) |
| Sept-16 | 1 | (1)  | 2 | (3)  | 2 | (4)  | 5     | (8)  |
| Jun-16  | 1 | (5)  | 2 | (4)  | 1 | (6)  | 4     | (15) |
| May-16  | 2 | (3)  | 3 | (9)  | 3 | (20) | 8     | (32) |
| Apr-16  | 0 | (0)  | 7 | (43) | 3 | (19) | 10    | (62) |
| Mar-16  | 5 | (20) | 3 | (14) | 1 | (5)  | 9     | (39) |

#### **Total Out of School Suspensions**