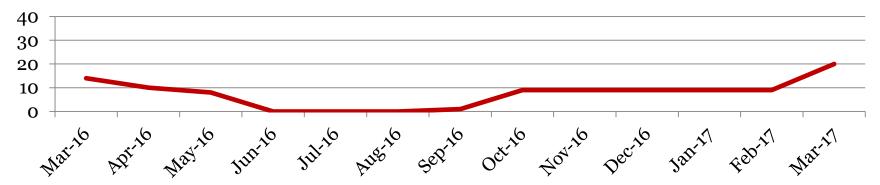

**Total Student Tardies** 

#### **Total Student Attendance**

<u>Tardies</u> Average daily percent tardy:

|         | 6 | 7 | 8 | Total |
|---------|---|---|---|-------|
| Mar-17  | 2 | 2 | 3 | 2     |
| Feb-17  | 1 | 2 | 2 | 2     |
| Jan-17  | 3 | 2 | 3 | 3     |
| Dec-16  | 2 | 1 | 3 | 2     |
| Nov-16  | 3 | 2 | 2 | 2     |
| Oct-16  | 2 | 2 | 3 | 2     |
| Sept-16 | 2 | 2 | 3 | 2     |
| Aug-16  | 0 | 0 | 0 | 0     |
| June-16 | 1 | 1 | 1 | 1     |
| May-16  | 2 | 2 | 3 | 2     |
| Apr-16  | 2 | 2 | 2 | 2     |
| Mar-16  | 3 | 2 | 3 | 2     |