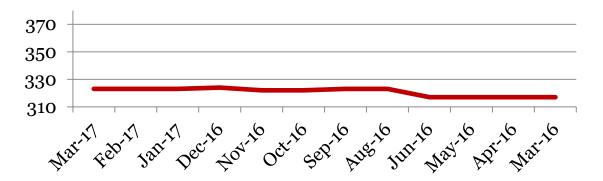

## Enrollment – 1st of the month

|         | 6   | 7   | 8   | Total |
|---------|-----|-----|-----|-------|
| Mar-17  | 97  | 124 | 102 | 323   |
| Feb-17  | 97  | 124 | 102 | 323   |
| Jan-17  | 97  | 124 | 102 | 323   |
| Dec-16  | 97  | 121 | 106 | 324   |
| Nov-16  | 96  | 120 | 106 | 322   |
| Oct-16  | 97  | 119 | 106 | 322   |
| Sept-16 | 97  | 120 | 106 | 323   |
| June-16 | 113 | 109 | 95  | 317   |
| May-16  | 113 | 109 | 95  | 317   |
| Apr-16  | 113 | 109 | 95  | 317   |
| Mar-16  | 113 | 109 | 95  | 317   |

#### **Total School Enrollment**