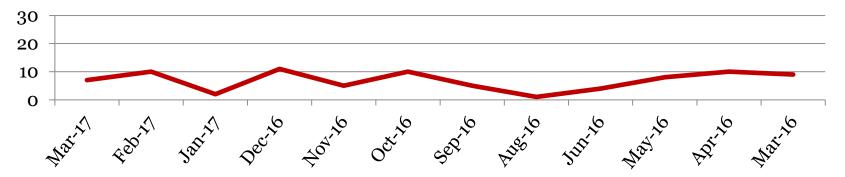

### <u>Suspensions – In School</u>

**Derby Middle School** 

Number of student suspensions (total days of suspension):

|         | 6 |       | 7 |       | 8 |       | Total |        |
|---------|---|-------|---|-------|---|-------|-------|--------|
| Mar-17  | 8 | (13)  | 5 | (12)  | 7 | (8)   | 20    | (33)   |
| Feb-17  | 4 | (8)   | 3 | (6)   | 2 | (3)   | 9     | (17)   |
| Jan-17  | 5 | (8)   | 3 | (4)   | 1 | (1)   | 9     | (13)   |
| Dec-16  | 4 | (4)   | 3 | (2.5) | 2 | (2)   | 9     | (8.5)  |
| Nov-16  | 2 | (2)   | 3 | (3)   | 4 | (6)   | 9     | (11)   |
| Oct-16  | 1 | (1)   | 1 | (1)   | 7 | (8.5) | 9     | (10.5) |
| Sept-16 | 0 | (0)   | 0 | (0)   | 1 | (1)   | 1     | (1)    |
| June-15 | 2 | (1.5) | 1 | (1)   | 0 | (0)   | 3     | (1.5)  |
| May-16  | 2 | (3)   | 3 | (6)   | 5 | (8)   | 8     | (14)   |
| Apr-16  | 8 | (11)  | 0 | (0)   | 4 | (5)   | 12    | (16)   |
| Mar-16  | 5 | (8)   | 2 | (3)   | 7 | (8)   | 14    | (19)   |

#### **Total In School Suspensions**