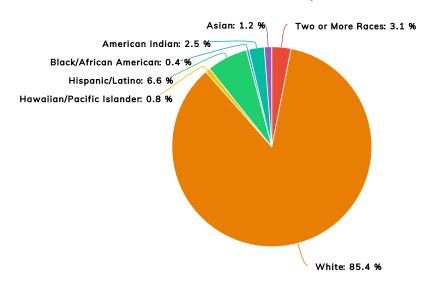

|  |

**School Board Members** 

Tim Craig Hope Duke Heather Finley Robyn Lovell Jodi Moore Tracy Moorman Jay Oliphant



609 Birmingham St. SE Gravette, AR 72736

Links

Labor Market Information





## **Statistics**

| College Going Rate       | 32 %       |
|--------------------------|------------|
| Per Pupil Expenditures   | \$9,676.53 |
| Graduation Rate          | 84 %       |
| Student to Teacher Ratio | 14:1       |
| Average Class Size       | 19         |

| English Learners                               | 4 %   |
|------------------------------------------------|-------|
| Low Income                                     | 49 %  |
| Average Years Teaching Experience              | 13.44 |
| Students Eligible to Receive Special Education | 12 %  |

## Race/Ethnicity







## **Schools**

| Name                             | LEA     | <b>Grades Served</b> | Enrollment | Letter Grade |
|----------------------------------|---------|----------------------|------------|--------------|
| Glenn Duffy Elementary School    | 0404023 | PK - 2               | 391        |              |
| Gravette High School             | 0404022 | 9 - 12               | 556        |              |
| Gravette Middle School           | 0404024 | 6 - 8                | 489        |              |
| <b>Gravette Upper Elementary</b> | 0404025 | 3 - 5                | 461        |              |