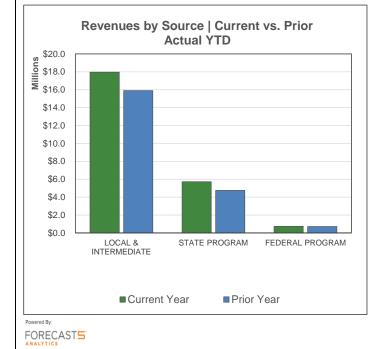

## All Funds 100-499 | Financial Summary

For the Period Ending January 31, 2018

|                                 |                             |                              | Budget / Actual | Budget / Actua |
|---------------------------------|-----------------------------|------------------------------|-----------------|----------------|
| REVENUES                        | Actual YTD                  | Annual Budget                | % YTD           | % Prior YTI    |
|                                 | ¢17.057.904                 | ¢21 241 000                  | 84.15%          | 78.84%         |
| Local & Intermediate            | \$17,957,804<br>\$5,714,385 | \$21,341,000<br>\$11,400,000 | 50.13%          | 39.119         |
| State Program                   | \$733,328                   | \$1,489,000                  | 49.25%          | 47.19          |
| Federal Program                 | \$735,526<br>\$24.405.516   | \$1,409,000                  | 49.25%          | 47.197         |
| TOTAL REVENUE                   | \$24,403,310                | \$54,230,000                 |                 |                |
| EXPENDITURES                    |                             |                              |                 |                |
| Instruction                     | \$6,021,469                 | \$17,798,000                 | 33.83%          | 35.24%         |
| Inst. Resources & Media Svsc    | \$92,546                    | \$285,000                    | 32.47%          | 34.10%         |
| Curriculum Dev & Inst Stff Dev  | \$32,443                    | \$99,000                     | 32.77%          | 35.21%         |
| Instructional Leadership        | \$212,376                   | \$551,733                    | 38.49%          | 20.98%         |
| School Leadership               | \$601,653                   | \$1,574,000                  | 38.22%          | 39.20%         |
| Guidance & Counseling           | \$245,262                   | \$659,267                    | 37.20%          | 38.599         |
| Social Work Services            | \$48,896                    | \$71,000                     | 68.87%          | 64.18          |
| Health Services                 | \$83,466                    | \$256,000                    | 32.60%          | 35.269         |
| Pupil Transportation            | \$951,415                   | \$1,754,000                  | 54.24%          | 54.539         |
| Food Services                   | \$785,260                   | \$1,611,000                  | 48.74%          | 46.81%         |
| Cocurr./Extracurr. Activities   | \$577,769                   | \$1,553,000                  | 37.20%          | 47.97%         |
| General Administration          | \$514,355                   | \$1,030,000                  | 49.94%          | 49.13%         |
| Plant Maintenance & Operations  | \$1,386,147                 | \$3,000,000                  | 46.20%          | 45.01%         |
| Security & Monitoring Services  | \$154,477                   | \$320,000                    | 48.27%          | 50.07%         |
| Data Processing Services        | \$254,530                   | \$495,000                    | 51.42%          | 50.46%         |
| Community Service               | \$16,835                    | \$10,000                     | 168.35%         |                |
| Debt Service                    | \$0                         | \$565,000                    | 0.00%           |                |
| Facilities Acq. & Construction  | \$5,710,120                 | \$13,598,000                 | 41.99%          | 0.74%          |
| JJAEP Programs                  | \$0                         | \$0                          |                 |                |
| Other Intergovernmental Charges | \$0                         | \$0                          |                 |                |
| TOTAL EXPENDITURES              | \$17,689,018                | \$34,230,000                 |                 |                |
| SURPLUS / (DEFICIT)             | \$6,716,499                 | \$0                          |                 |                |
| Other Financing Sources         | \$10,426                    | \$11,000,000                 |                 |                |
| Other Financing Uses            | \$0                         | \$0                          |                 |                |