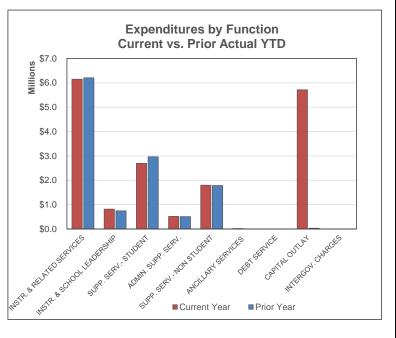

## All Funds 100-499 | Financial Summary

For the Period Ending January 31, 2018

|                                 |                             |                              | Budget / Actual | Budget / Actua |
|---------------------------------|-----------------------------|------------------------------|-----------------|----------------|
| REVENUES                        | Actual YTD                  | Annual Budget                | % YTD           | % Prior YTI    |
|                                 | ¢17.057.904                 | ¢21 241 000                  | 84.15%          | 78.84%         |
| Local & Intermediate            | \$17,957,804<br>\$5,714,385 | \$21,341,000<br>\$11,400,000 | 50.13%          | 39.119         |
| State Program                   | \$733,328                   | \$1,489,000                  | 49.25%          | 47.19          |
| Federal Program                 | \$735,526<br>\$24.405.516   | \$1,409,000                  | 49.25%          | 47.197         |
| TOTAL REVENUE                   | \$24,403,310                | \$54,230,000                 |                 |                |
| EXPENDITURES                    |                             |                              |                 |                |
| Instruction                     | \$6,021,469                 | \$17,798,000                 | 33.83%          | 35.24%         |
| Inst. Resources & Media Svsc    | \$92,546                    | \$285,000                    | 32.47%          | 34.10%         |
| Curriculum Dev & Inst Stff Dev  | \$32,443                    | \$99,000                     | 32.77%          | 35.21%         |
| Instructional Leadership        | \$212,376                   | \$551,733                    | 38.49%          | 20.98%         |
| School Leadership               | \$601,653                   | \$1,574,000                  | 38.22%          | 39.20%         |
| Guidance & Counseling           | \$245,262                   | \$659,267                    | 37.20%          | 38.599         |
| Social Work Services            | \$48,896                    | \$71,000                     | 68.87%          | 64.18          |
| Health Services                 | \$83,466                    | \$256,000                    | 32.60%          | 35.269         |
| Pupil Transportation            | \$951,415                   | \$1,754,000                  | 54.24%          | 54.539         |
| Food Services                   | \$785,260                   | \$1,611,000                  | 48.74%          | 46.81%         |
| Cocurr./Extracurr. Activities   | \$577,769                   | \$1,553,000                  | 37.20%          | 47.97%         |
| General Administration          | \$514,355                   | \$1,030,000                  | 49.94%          | 49.13%         |
| Plant Maintenance & Operations  | \$1,386,147                 | \$3,000,000                  | 46.20%          | 45.01%         |
| Security & Monitoring Services  | \$154,477                   | \$320,000                    | 48.27%          | 50.07%         |
| Data Processing Services        | \$254,530                   | \$495,000                    | 51.42%          | 50.46%         |
| Community Service               | \$16,835                    | \$10,000                     | 168.35%         |                |
| Debt Service                    | \$0                         | \$565,000                    | 0.00%           |                |
| Facilities Acq. & Construction  | \$5,710,120                 | \$13,598,000                 | 41.99%          | 0.74%          |
| JJAEP Programs                  | \$0                         | \$0                          |                 |                |
| Other Intergovernmental Charges | \$0                         | \$0                          |                 |                |
| TOTAL EXPENDITURES              | \$17,689,018                | \$34,230,000                 |                 |                |
| SURPLUS / (DEFICIT)             | \$6,716,499                 | \$0                          |                 |                |
| Other Financing Sources         | \$10,426                    | \$11,000,000                 |                 |                |
| Other Financing Uses            | \$0                         | \$0                          |                 |                |