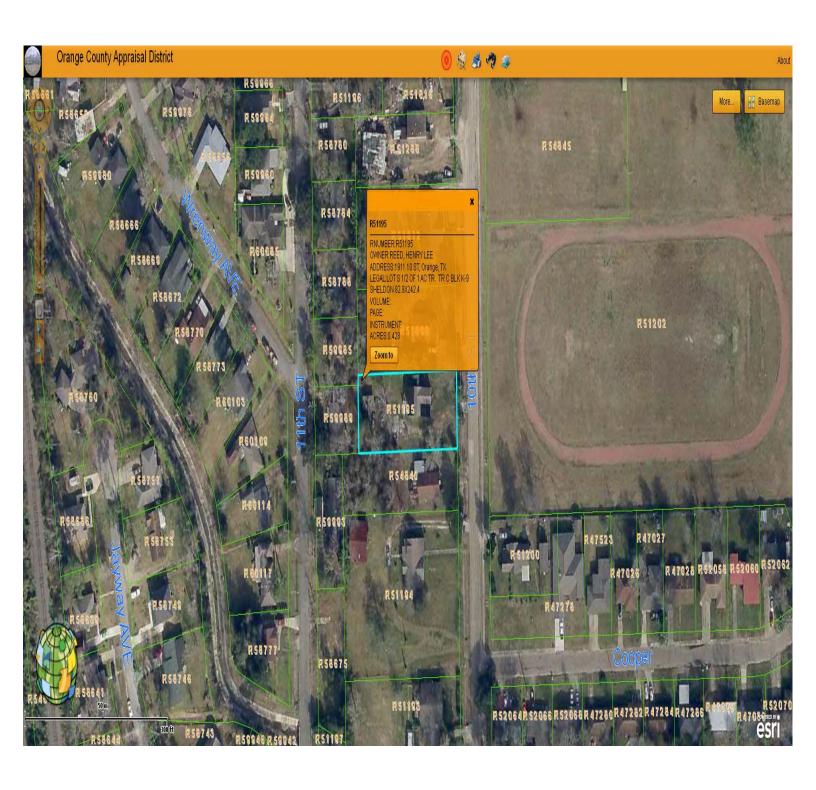

Ms. Lynda Gunstream, Tax Assessor Collector Orange County P. O. Box 1568 Orange, Texas 77631-1568

RE: Bid on trust property described as:

Lot s 1/2 of 1 AC TR. TR C Blk K-9 Sheldon 82.9 x 242.4

1911 10th St., Orange

Account #: 011945-017530 Suit #: A140080-T

Orange Co. ET AL vs Henry Lee Reed, ET AL

Date of Sale: April 7, 2015

R51195

| Current Owner                                                    |            |           | Legal Description                                     |       |                | Exemptions |               | Market             |                       |            |            |  |
|------------------------------------------------------------------|------------|-----------|-------------------------------------------------------|-------|----------------|------------|---------------|--------------------|-----------------------|------------|------------|--|
| REED, HENRY LEE (O064362)<br>1201 9TH ST<br>ORANGE,TX 77630-3803 |            | LOT S 1/2 | LOT S 1/2 OF 1 AC TR. TR C BLK K-9 SHELDON 82.9X242.4 |       |                |            | 2             | 23,245             |                       |            |            |  |
| JRANGE, IX //                                                    | 7630-3803  |           |                                                       |       |                |            |               |                    | Entities              |            | Assessed   |  |
|                                                                  |            |           |                                                       |       |                |            |               |                    | C12, D02, L03, P01, S | 305, X40 2 | 23,245     |  |
|                                                                  |            | Situs     | Address                                               | ·     |                |            |               |                    | History Information   |            |            |  |
| 1911 10 ST<br>Orange, TX                                         |            |           |                                                       |       |                |            |               | 2015               | 2014                  | 2013       | 2012       |  |
|                                                                  |            |           |                                                       |       |                | Imp I      |               | \$16,625           | \$16,305              | \$16,305   |            |  |
| Sales                                                            |            |           | Imp I                                                 |       | \$0<br>\$6,620 | \$0        | \$0           | \$0                |                       |            |            |  |
| Date Volume Page Seller Name                                     |            |           |                                                       | Land  |                |            | \$6,620       | \$6,620            |                       |            |            |  |
| 200                                                              | 10         | 90        |                                                       |       |                |            | NHS           | \$0<br><b>\$</b> 0 | \$0                   | \$0        | \$0        |  |
|                                                                  |            |           |                                                       |       |                | Ag M       |               | \$0                | \$0                   | \$0        | \$0        |  |
|                                                                  |            |           |                                                       |       |                | Ag U       |               | \$0                | \$0                   | \$0        | \$0        |  |
|                                                                  |            |           |                                                       |       |                | Tim I      |               | \$0                | \$0                   | \$0        | \$0        |  |
|                                                                  |            |           |                                                       |       |                | Tim l      |               | \$0                | \$0                   | \$0        | \$0        |  |
|                                                                  |            |           |                                                       |       |                | HS C       |               | -                  | -                     | -          | -          |  |
|                                                                  |            |           |                                                       |       |                | Asse       | ssed          | \$23,245           | \$22,925              | \$22,925   | 5 \$22,925 |  |
|                                                                  |            |           | Attributes                                            |       |                |            |               |                    | Improvements          |            |            |  |
| Construction                                                     | Foundation | Exterior  | Interior                                              | Roof  | Flooring       |            | Description   | Area               | Year Built            | Eff Year   | Value      |  |
|                                                                  | PIERS      | WOOD      | SHEETROCK                                             | GABLE | PINE           | R          | Residential   |                    |                       |            | \$16,625   |  |
| Heat/AC                                                          | Baths      | Fireplace | Year Built                                            | Rooms | Bedrooms       | MA         | Main Area     | 2412               | 1933                  | 1933       | \$16,325   |  |
|                                                                  |            |           | 1933                                                  |       |                | CP13       | Carport, Dirt | 240                |                       |            | \$300      |  |
|                                                                  |            | Land S    | Segments                                              |       |                |            |               |                    |                       |            |            |  |
| SPTB Descrip                                                     | ption      | Area      | Market                                                | Ag    | Value          |            |               |                    |                       |            |            |  |
| A1 Improve                                                       | ed         | 0.428     | 6,620                                                 | 0     |                |            |               |                    |                       |            |            |  |
|                                                                  |            |           |                                                       |       |                |            |               |                    |                       |            |            |  |
|                                                                  |            |           |                                                       |       |                |            |               |                    |                       |            |            |  |
|                                                                  |            |           |                                                       |       |                |            |               |                    |                       |            |            |  |
|                                                                  |            |           |                                                       |       |                |            |               |                    |                       |            |            |  |
|                                                                  |            |           |                                                       |       |                |            |               |                    |                       |            |            |  |
|                                                                  |            |           |                                                       |       |                |            |               |                    |                       |            |            |  |
|                                                                  |            |           |                                                       |       |                |            |               |                    |                       |            |            |  |
|                                                                  |            |           |                                                       |       |                |            |               |                    |                       |            |            |  |
|                                                                  |            |           |                                                       |       |                |            |               |                    |                       |            |            |  |
|                                                                  |            |           |                                                       |       |                |            |               |                    |                       |            |            |  |
|                                                                  |            |           |                                                       |       |                |            |               |                    |                       |            |            |  |
|                                                                  |            |           |                                                       |       |                |            |               |                    |                       |            |            |  |
|                                                                  |            |           |                                                       |       |                |            |               |                    |                       |            |            |  |
|                                                                  |            |           |                                                       |       |                |            |               |                    |                       |            |            |  |