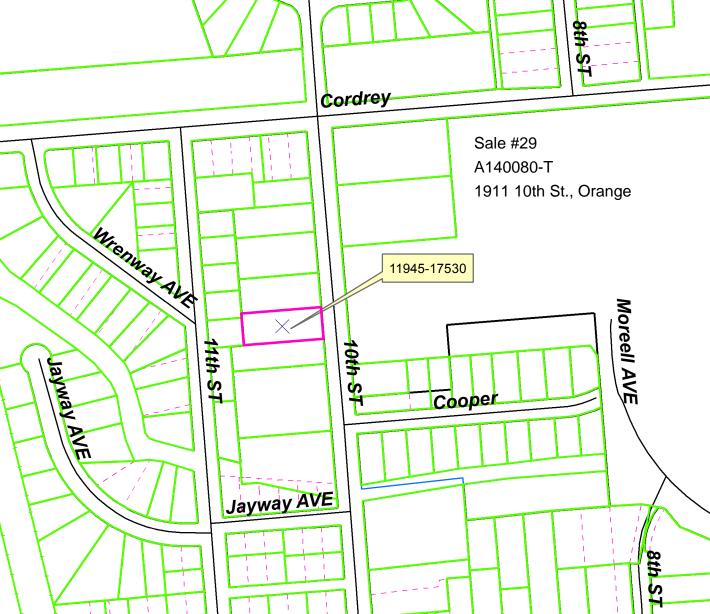

Ms. Lynda Gunstream, Tax Assessor Collector Orange County P. O. Box 1568 Orange, Texas 77631-1568

RE: Bid on trust property described as:

Lot s 1/2 of 1 AC TR. TR C Blk K-9 Sheldon 82.9 x 242.4

1911 10th St., Orange

Account #: 011945-017530 Suit #: A140080-T

Orange Co. ET AL vs Henry Lee Reed, ET AL

Date of Sale: April 7, 2015