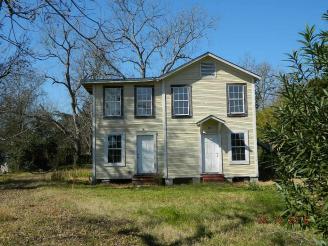

# TRUST PROPERTY BID Quick Review

| Account #:               | 011945-017530                                                 |
|--------------------------|---------------------------------------------------------------|
| Location:                | 1911 10 <sup>th</sup> St, Orange                              |
| Tax Sale Date:           | April 7, 2015                                                 |
| Opening Bid at Tax Sale: | \$ 6,963                                                      |
| Amount of Bid:           | \$ 4,500                                                      |
|                          |                                                               |
| Property Description:    | Lt S ½ of 1 ac tract Tr. C Blk K-9 Sheldon                    |
| Acres:                   | .428 acres                                                    |
| Condition of Property:   | House in poor condition. Has been vandalized. Copper removed. |
| Tax Collector Comment:   | I feel this is a good bid. I would recommend accepting it.    |