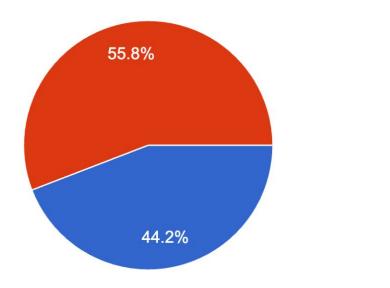

# **Celebration & Recognition Data**

Is this recognition or celebration new to your campus or department for the 2024-2025 school year? 573 responses

Yes

No No

# **Celebration & Recognition Data**

Is this recognition or celebration new to your campus or department for the 2024-2025 school year? 573 responses

Yes

No No

Source: BISD Celebrations and Recognitions Tracking Form (Through April 10,2025)