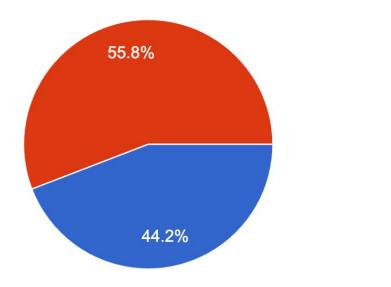

# **Celebration & Recognition Data**

Is this recognition or celebration new to your campus or department for the 2024-2025 school year? 573 responses

Yes

No No

# **Celebration & Recognition Data**

Is this recognition or celebration new to your campus or department for the 2024-2025 school year? 573 responses

Yes

No No

Source: BISD Celebrations and Recognitions Tracking Form (Through April 10,2025)