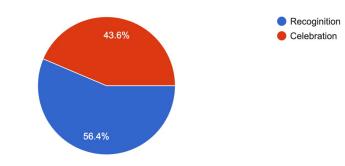

Yes

No

Is your event a recognition or celebration? Choose the one that fits best. 573 responses

What is the cost associated with your recognition or celebration? 573 responses

Source: BISD Celebrations and Recognitions Tracking Form (Through April 10,2025)