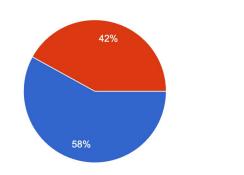

# **Celebration & Recognition Data**

Is this recognition or celebration new to your campus or department for the 2024-2025 school year? 573 responses

Yes

No No

# **Celebration & Recognition Data**

Is this recognition or celebration new to your campus or department for the 2024-2025 school year? 573 responses

Yes

No No

Source: BISD Celebrations and Recognitions Tracking Form (Through April 10,2025)