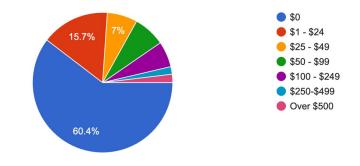

Yes

No

Is your event a recognition or celebration? Choose the one that fits best. 573 responses

What is the cost associated with your recognition or celebration? 573 responses

Source: BISD Celebrations and Recognitions Tracking Form (Through April 10,2025)