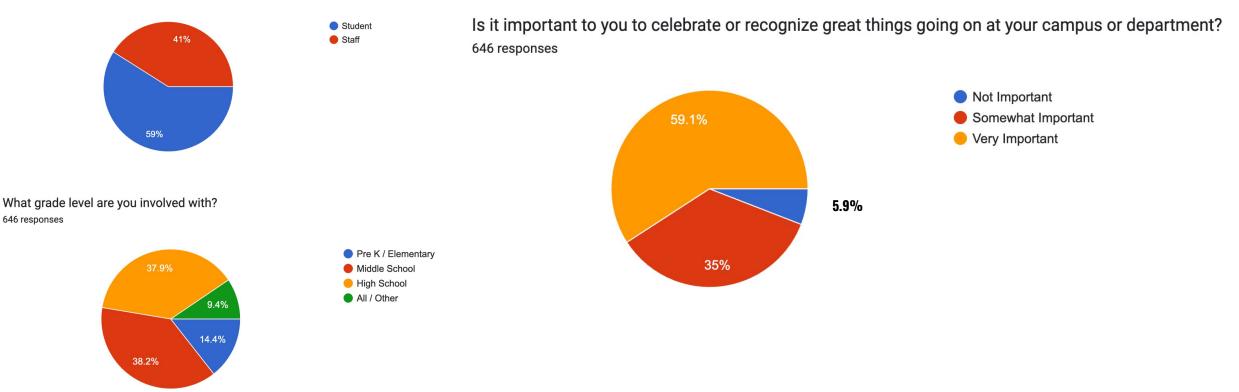

## **Baseline Data: Survey**

Are you a Student or Staff member? 646 responses

Source: BISD Celebrations and Recognitions Survey: Collected October 10-16, 2024