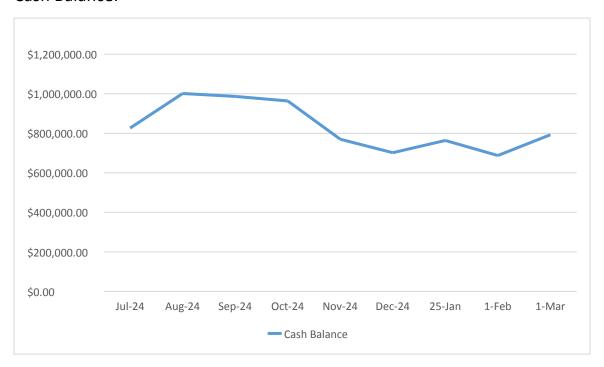

## ISD 698 Finance Board Report – April 2025



### Highlights:

- Presented information on the preliminary budget to the Personnel/Finance Committee
  4/25/25
- Held the capital improvements bid opening with Mr. Clark and Mrs. Fjeld on April 11<sup>th</sup> and had two bids submitted.
- Mrs. Skripsky and I are in the process of implementing a school store through Infinite Campus that would allow community members to pay with a credit card for things such as fitness center fees, yearbook sales, season sport passes etc.
- We have expended an estimated 73% of our budget so far this year

#### **Board Action Requested:**

- Approval of monthly claims and cash flow
- Approval of Playground Capital Improvement bid

#### Cash Balance:



# ISD 698 Finance Board Report – April 2025



ISD 698 Financial Summary For the year-ending 6/30/2025 As of 3/31/2025

| _                              | Actual<br>FY23          | Actual<br>FY24 | Budget<br>FY25 | Actual<br>FY25 YTD |
|--------------------------------|-------------------------|----------------|----------------|--------------------|
| Fund 1,3,5 General             |                         |                |                |                    |
| Revenues                       | 2,824,678.64            | 3,079,948.03   | 3,050,249.00   | 2,005,415.26       |
| Expenditures                   | 2,977,640.44            | 3,078,523.77   | 3,066,055.00   | 2,208,763.18       |
| Net                            | (152,961.80)            | 1,424.26       | (15,806.00)    | (20