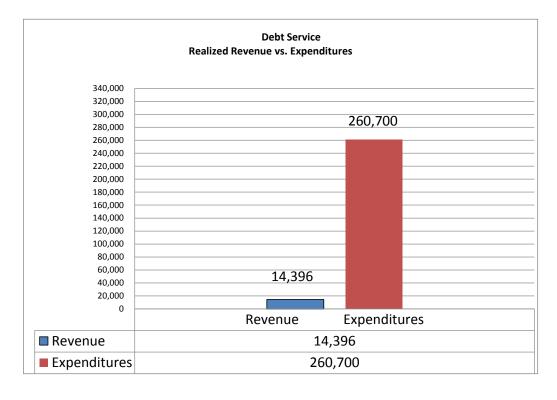

## Era Independent School District Summary of Debt Service Revenue & Expenditures as of 8/31/2019

|                 |                            |           |           |            |          | Percent   |           | Percent     |
|-----------------|----------------------------|-----------|-----------|------------|----------|-----------|-----------|-------------|
| <b>FUND 599</b> | <mark>)</mark>             | Adopted   | Percent   | Revenue    | YTD      | Of Budget |           | Left To     |
|                 | Revenue Sources            | Budget    | of Budget | for Period | Revenue  | Received  | Balance   | Be Received |
| 5711-5712       | Taxes-Current & Prior Year | \$313,983 | 97.97%    | \$1,460    | \$12,085 | 3.85%     | \$301,898 | 96.15%      |
| 5719-5742       | P & I and Interest         | 6,500     | 2.03%     | 549        | 2,311    | 35.56%    | 4,189     | 64.44%      |
| 5829-5829.01    | State Prog Rev-TEA         | 0         | 0.00%     | 0          | 0        | 0.00%     | 0         | 0.00%       |
|                 | Total Debt Service Revenue | \$320,483 | 100.00%   | \$2,009    | \$14,396 | 4.49%     | \$306,087 | 95.51%      |

|         |                                 | Adopted<br>Budget | Percent<br>of Budget | Expenditures for Period | YTD<br>Expenditures | Percent<br>Of Budget<br>Expensed | Encumbrance | Balance  | Percent<br>Left To<br>Be Expended |
|---------|---------------------------------|-------------------|----------------------|-------------------------|---------------------|----------------------------------|-------------|----------|-----------------------------------|
| 71-6500 | Expenditures Debt Service       | \$335,050         | 100.00%              | \$0                     | \$260,700           | 77.81%                           | \$0         | \$74,350 | 22.19%                            |
|         | Total Debt Service Expenditures | \$335,050         | 100.00%              | \$0                     | \$260,700           | 77.81%                           | \$0         | \$74,350 | 22.19%                            |

| Estimated-Fund Balance @ 6/30/20               | \$226,092  |
|------------------------------------------------|------------|
| Beginning Budget deficitadopted budget 2019-20 | (\$14,567) |
| - Expenditures                                 | 260,700    |
| + Revenue                                      | 14,396     |
| Unaudited Fund Balance 6-30-19                 | \$486,963  |