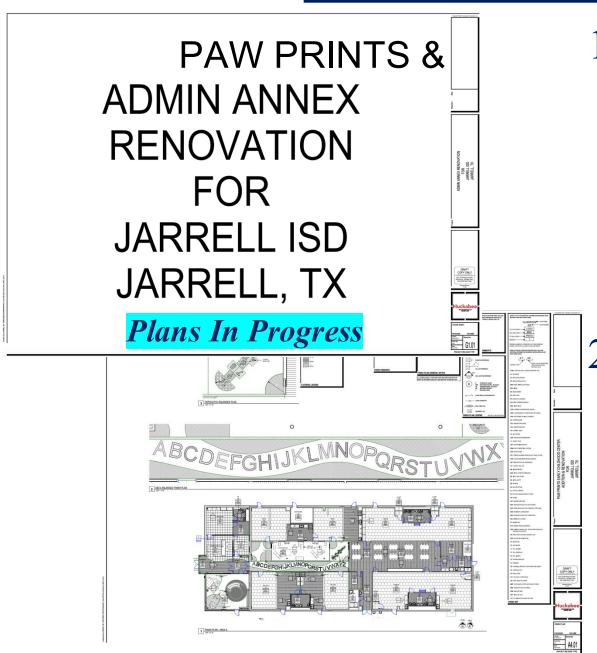

## **Admin Annex & Paw Prints**

## 1. Scope

- a) Admin Annex remodel "Tech Building"
- b) Paw Prints remodel and expand old Admin Building

## 2. Design

- a) Schematic Design approved 9/18/24
- b) Design Development submitted 12/11/24
- c) Construction Plans due 02/17/25
- d) Detailed Schedule being developed by Balfour-Beatty