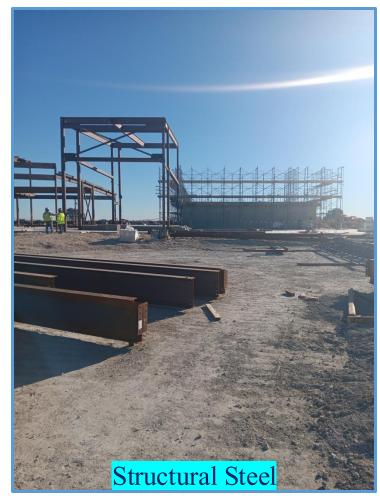

# **Berry Creek Elementary School (ES#4)**

## **Construction:**

- a) Utilities in progress
- b) Concrete foundation continues
- c) Structural steel started
- d) Schedule tracking for June 2026 completion
- e) Construction 28% complete
- f) Paid To Date = \$9.8 mil (as of 11/30/24)