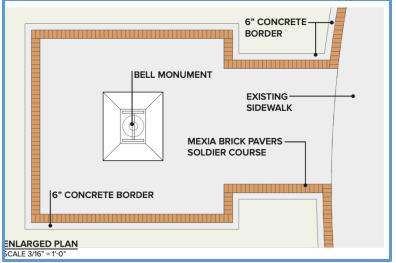

1. Scope

- a) Admin Annex remodel "Tech Building"
- b) Paw Prints remodel and expand old Admin Building

## 2. Design

- a) Schematic Design approved 9/18/24
- b) Design Development submitted 12/11/24
- c) Construction Plans due 02/17/25
- d) Detailed Schedule being developed by Balfour-Beatty

# **High School Expansion - Package 2**



#### 1. Design Status:

- a) Package 2 Scope:
  - i. Career & Technical Education
  - ii. Gym & Locker Rooms
- b) Permit Set for review submitted to City on 12/17/24
- c) Construction Plans due 03/05/25

#### 2. Bid/Construction:

- a) Bid Process starts March 2025
- b) Construction begins June 2025
- c) Open Aug 2027



# Project Accounting – Expense Summary as of 01/08/25



## **1916 Bell**

#### "Complete"

(pending change of 1916 & 2024 inserts)