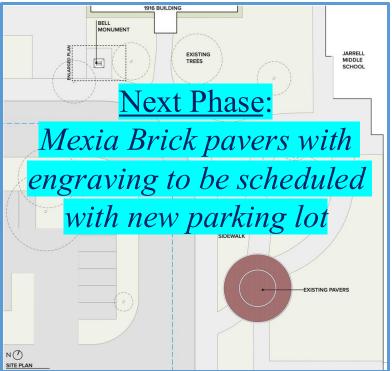

# 1. Scope

- a) Admin Annex remodel "Tech Building"
- b) Paw Prints remodel and expand old Admin Building

## 2. Design

- a) Schematic Design approved 9/18/24
- b) Design Development submitted 12/11/24
- c) Construction Plans due 02/17/25
- d) Detailed Schedule being developed by Balfour-Beatty

# **High School Expansion - Package 2**



#### 1. Design Status:

- a) Package 2 Scope:
  - i. Career & Technical Education
  - ii. Gym & Locker Rooms
- b) Permit Set for review submitted to City on 12/17/24
- c) Construction Plans due 03/05/25

#### 2. Bid/Construction:

- a) Bid Process starts March 2025
- b) Construction begins June 2025
- c) Open Aug 2027



# Project Accounting – Expense Summary as of 01/08/25



## **1916 Bell**

#### "Complete"

(pending change of 1916 & 2024 inserts)