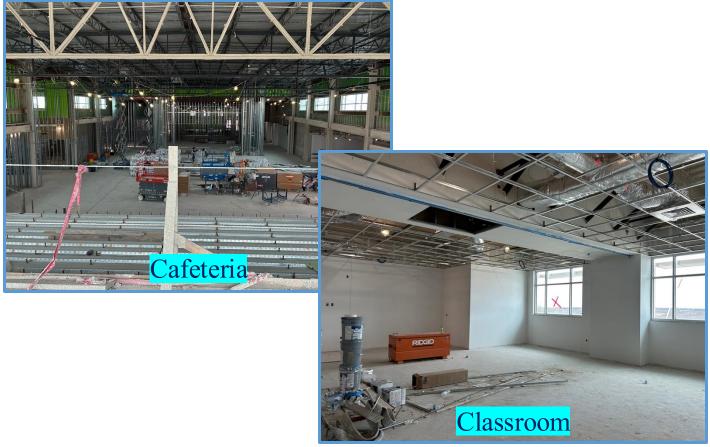

# **High School Expansion - Package 1**

## **Construction:**

- a) Foundation piers underway
- b) Interior Library and Admin new framing underway
- c) Construction 25% complete
- d) Paid To Date = \$2.7 mil (as of 11/30/24)