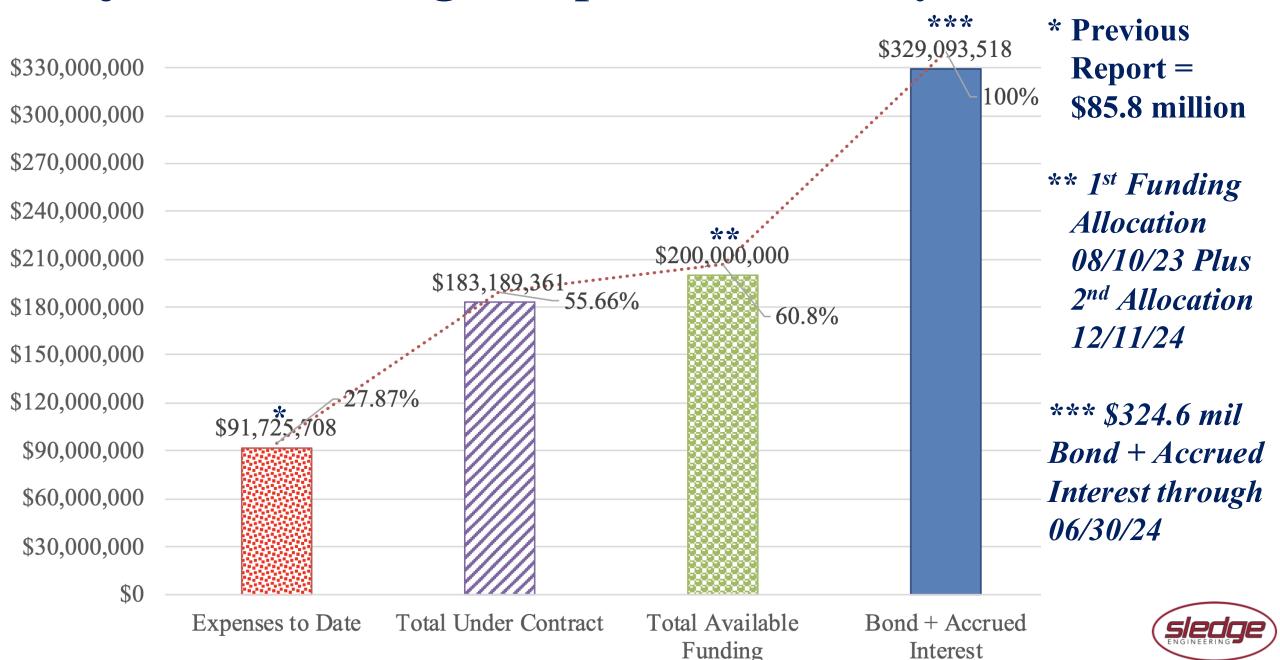

To Date = \$2.7 mil (as of 11/30/24)







## **Admin Annex & Paw Prints**



## 1. Scope

- a) Admin Annex remodel "Tech Building"
- b) Paw Prints remodel and expand old Admin Building

## 2. Design

- a) Schematic Design approved 9/18/24
- b) Design Development submitted 12/11/24
- c) Construction Plans due 02/17/25
- d) Detailed Schedule being developed by Balfour-Beatty

# **High School Expansion - Package 2**



#### 1. Design Status:

- a) Package 2 Scope:
  - i. Career & Technical Education
  - ii. Gym & Locker Rooms
- b) Permit Set for review submitted to City on 12/17/24
- c) Construction Plans due 03/05/25

#### 2. Bid/Construction:

- a) Bid Process starts March 2025
- b) Construction begins June 2025
- c) Open Aug 2027



# Project Accounting – Expense Summary as of 01/08/25



## **1916 Bell**

#### "Complete"

(pending change of 1916 & 2024 inserts)