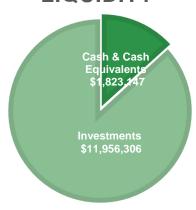

## **LIQUIDITY**

## **FARIBAULT PUBLIC SCHOOLS**

Investment Balances as of July 31, 2022

|                                 | <b>Ending Balance</b> | <b>Ending Balance</b> | Interest/Div |
|---------------------------------|-----------------------|-----------------------|--------------|
| <u>_</u>                        | 6/30/2022             | 7/31/2022             | Earned       |
| CCF - MAIN CHECKING             | 3,186,953.99          | 812,685.09            | \$ 553.71    |
| CCF -SAVINGS                    | 1,753,129.92          | 1,005,122.71          | 1,992.79     |
| Ameritrade 2019A - CIF F6       | 583,183.21            | 583,183.21            |              |
| MSDLAF+LIQUID MONEY MARKET      | 3,162,374.40          | 1,729.48              | 1,729.48     |
| MSDLAF+ MAX MONEY MARKET        | 6,014.53              | 6,021.91              | 7.38         |
| MN TRUST                        | 6,138,442.05          | 6,283,107.18          | 7,380.07     |
| MN TRUST TERM SERIES REDEMPTION | 851,197.87            | 852,211.25            |              |
| US BANK - IRREVOCABLE TRUST     | 2,390,709.29          | 2,390,709.29          |              |
| US BANK - ROOSEVELT ADDITION    | 499,386.15            | 499,397.71            | 11.56        |
| MN TRUST INVESTMENT CD          | 249,200.00            | 249,200.00            |              |
| MN TRUST INVESTMENT CD          | 249,248.90            | 249,248.90            |              |
| MN TRUST INVESTMENT CD          | 249,248.41            | 249,248.41            |              |
| FIRST UNITED BANK CD            | 150,000.00            | 150,000.00            |              |
| PREMIER BANK CD                 | 150,000.00            | 150,000.00            |              |
| RELIANCE BANK CD                | 150,000.00            | 150,000.00            |              |
| STATE BANK OF FARIBAULT CD      | 150,000.00            | 150,000.00            |              |
| PETTY CASH                      | 3,610.00              | 3,610.00              |              |
| TOTAL CASH AND INVESTMENTS      | \$ 19,922,698.72      | \$ 13,785,475.14      | \$ 11,674.99 |