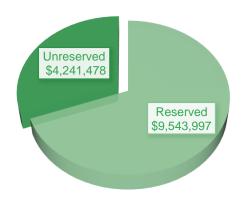

248.90            | 249,248.90            |              |
| MN TRUST INVESTMENT CD          | 249,248.41            | 249,248.41            |              |
| FIRST UNITED BANK CD            | 150,000.00            | 150,000.00            |              |
| PREMIER BANK CD                 | 150,000.00            | 150,000.00            |              |
| RELIANCE BANK CD                | 150,000.00            | 150,000.00            |              |
| STATE BANK OF FARIBAULT CD      | 150,000.00            | 150,000.00            |              |
| PETTY CASH                      | 3,610.00              | 3,610.00              |              |
| TOTAL CASH AND INVESTMENTS      | \$ 19,922,698.72      | \$ 13,785,475.14      | \$ 11,674.99 |

## **LIQUIDITY**



## **ASSET RESERVATIONS**