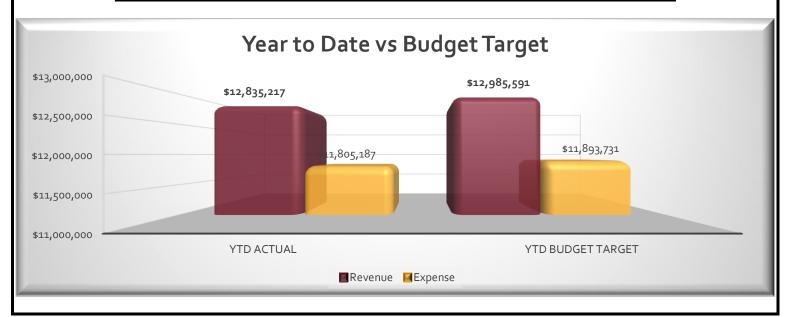

#### **Income Statement Summary**

Through April, it is 83% of the way through the budget year and the Academy has received 82% of the Budgeted Revenue and has spent 83% of the Expenditure budget.

#### YTD to Budget Comparison

|                        | YTD Actual   |     | YTD Budget   |     |
|------------------------|--------------|-----|--------------|-----|
| Revenue                | \$12,835,217 | 82% | \$12,985,591 | 83% |
| Expense                | \$11,805,187 | 83% | \$11,893,731 | 83% |
| Change in Fund Balance | \$1,030,031  |     | \$1,091,861  |     |