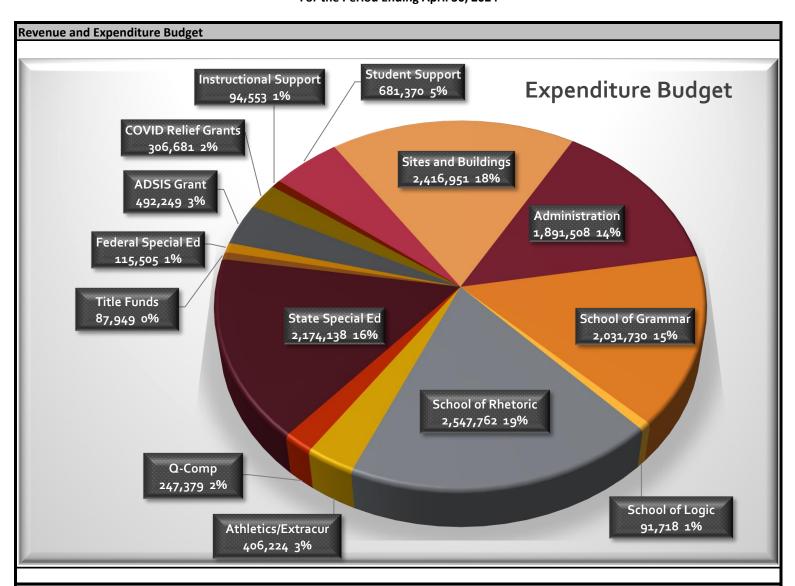

#### **Income Statement Summary**

Through April, it is 83% of the way through the budget year and the Academy has received 82% of the Budgeted Revenue and has spent 83% of the Expenditure budget.

#### YTD to Budget Comparison

|                        | YTD Actual   |     | YTD Budget   |     |
|------------------------|--------------|-----|--------------|-----|
| Revenue                | \$12,835,217 | 82% | \$12,985,591 | 83% |
| Expense                | \$11,805,187 | 83% | \$11,893,731 | 83% |
| Change in Fund Balance | \$1,030,031  |     | \$1,091,861  |     |