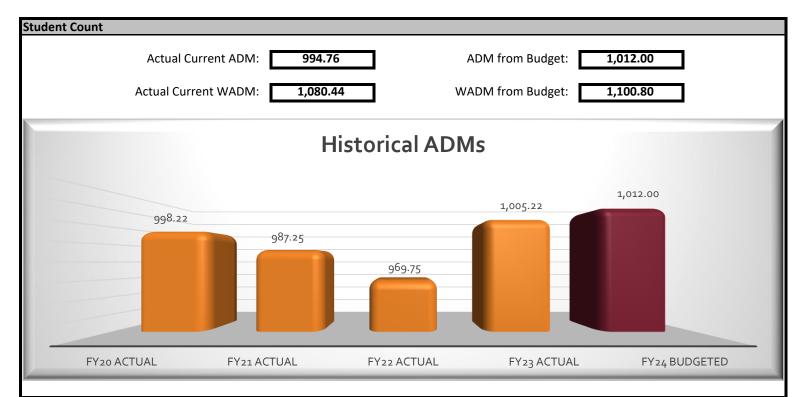

#### **Overview**

Currently, the Academy has approxmiately 1,039 students enrolled. Althogh this number is higher than the budgeted ADM of 1,012, there are approximately 50 students that are participating in PSEO classes. These students only generate 12% of an ADM per class they are enrolled in. When taking this into consideration, the ADM is currently at approximately 995 ADM, which is lower than the Revised Budget. These numbers are currently being reconciled further to ensure accuracy of the reporting and ensure there aren't any students not being accounted for. The State is currently paying the Academy off of 1,042 and it is recommended this figure be adjusted down to avoid overpayment from the State. The Academy received the remainder of the Employee Retention Credit. The total credit received was \$2,273,220.

#### **Income Statement Summary**

Through April, it is 83% of the way through the budget year and the Academy has received 82% of the Budgeted Revenue and has spent 83% of the Expenditure budget.