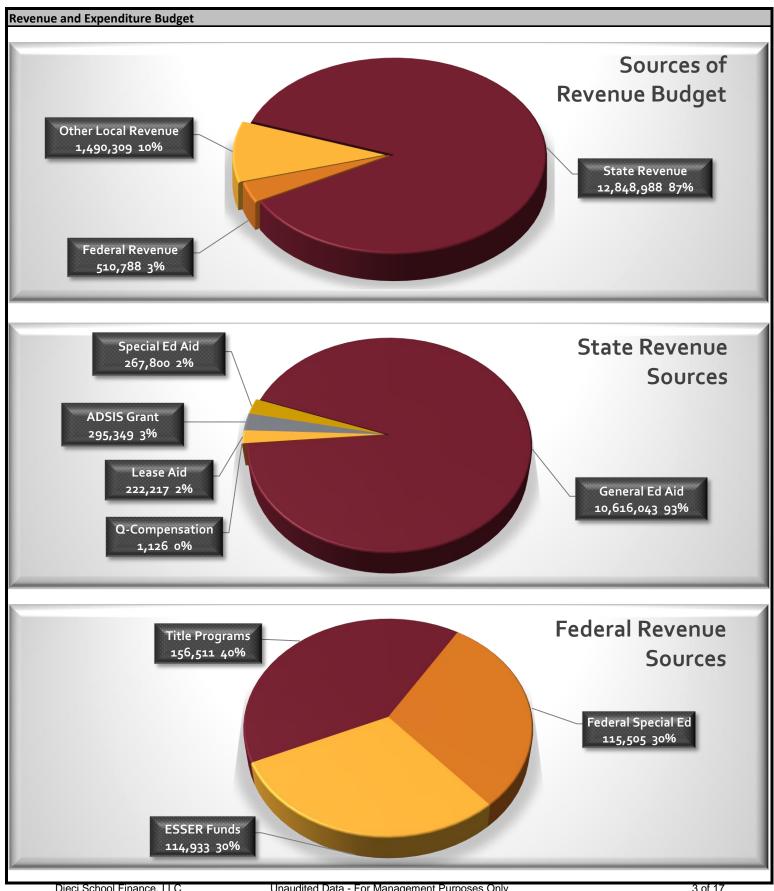

# Summary Income Statement Fiscal Year 2024

| Description                                               | Month<br>Activity | Year-To-Date<br>Activity | FY24 Revised<br>Budget | % of<br>Budget |
|-----------------------------------------------------------|-------------------|--------------------------|------------------------|----------------|
| ·                                                         | ,                 | ADM<br>PPU               | 1,012.00<br>1,100.80   | <u> </u>       |
|                                                           |                   | Т                        | argeted Percent        | 83%            |
| GENERAL EDUCATION FUND                                    |                   |                          |                        |                |
| REVENUE                                                   |                   |                          |                        |                |
| State Revenue                                             |                   | CO 254                   | F0 020                 | 10/10/         |
| School Land Trust                                         | 402.020           | 60,254                   | 58,020                 | 104%           |
| General Education Aid                                     | 482,830           | 7,465,882                | 8,601,299              | 87%            |
| Literacy Fund                                             | -                 | 61,119                   | 76,195                 | 80%            |
| LT Fac. Maint                                             | -                 | 1 126                    | 145,306                | 0%<br>100%     |
| Hourly Employees Unemployment Other Aid (MADE             | -                 | 1,126                    | 1,126                  |                |
| Other Aid/MDE English Learner Cross Subs                  | -                 | -<br>639                 | -<br>717               | N/A<br>89%     |
| English Learner Cross Subs Q-Compensation                 | -                 | 53,230                   | 717<br>267,800         | 20%            |
| Charter School Lease Aid                                  | 440.049           | 584,157                  |                        | 40%            |
| State Special Education                                   | 440,948<br>43,042 |                          | 1,446,451              | 94%            |
| ADSIS Grant                                               | 45,042            | 1,829,848                | 1,956,724<br>295,349   | 0%             |
| Total State Revenue                                       | 966,820           | 10,056,255               | 12,848,988             | <b>78%</b>     |
|                                                           |                   |                          |                        |                |
| Federal Revenue                                           |                   | CE2                      | CE2                    | 4.000/         |
| P-EBT Local Costs                                         | -                 | 653                      | 653                    | 100%           |
| Federal - Title I                                         | -                 | -                        | 87,949                 | 0%             |
| Federal - Title II                                        | -                 | -                        | -                      | N/A            |
| Federal - Special Education                               | -                 | 25,991                   | 115,505                | 23%            |
| Federal Aid - Title IV                                    | -                 | -                        | -                      | N/A            |
| ESSER II                                                  | -                 | 68,563                   | 68,563                 | 100%           |
| ESSER III                                                 | -                 | -                        | 123,186                | 0%             |
| ESSER III - Learning Loss                                 | -                 | -                        | -                      | N/A            |
| ESSER III - Historically Underserved Students             |                   | - 05.200                 | 114,933                | 0%             |
| Total Federal Revenue                                     | -                 | 95,206                   | 510,788                | 19%            |
| Other Local Revenue                                       |                   |                          |                        |                |
| Fees from Patrons General                                 | -                 | 2,112                    | 500                    | 422%           |
| Student Activity                                          | -                 | 2,678                    | 5,000                  | 54%            |
| Interest                                                  | 25,893            | 244,551                  | 240,000                | 102%           |
| Rent                                                      | -                 | -                        | 38,218                 | 0%             |
| Gifts and Donations                                       | 4,439             | 67,929                   | 50,000                 | 136%           |
| Miscellaneous Revenue                                     | 2,027             | 40,469                   | 10,000                 | 405%           |
| Cost of Sales                                             | -                 | -                        | -                      | N/A            |
| Fundraising                                               | 997               | 2,104                    | 4,918                  | 43%            |
| Third Party Billing/MA                                    | 15                | 3,808                    | 3,417                  | 111%           |
| Transportation Contract - Northern Lights                 | -                 | 36,222                   | 65,322                 | 55%            |
| Employee Retention Credit                                 | -                 | 817,934                  | 817,934                | 100%           |
| Student Activity - Uniform Fees                           | -                 | 3,349                    | 3,500                  | 96%            |
| District - Fees from Patrons - Extracurricular Activities | -                 | -                        | 5,500                  | 0%             |
| Fees from Patrons General - LS                            | 774               | 7,645                    | 5,000                  | 153%           |