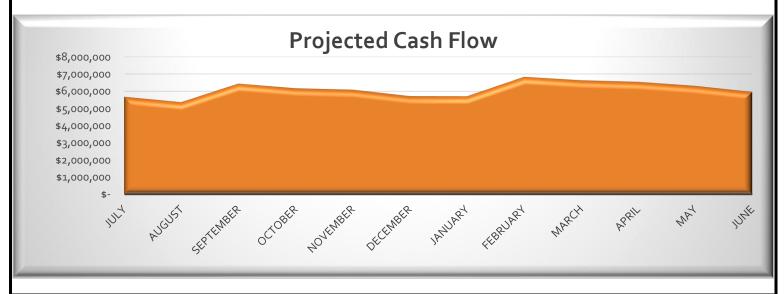

#### **Cash Flows**

Currently the State has a 10% holdback for the total State revenue owed to the Academy. These holdbacks of revenue will be paid out after year end in August, September, and October. The Academy has a strong cash balance which is reflective of a strong and healthy fund balance. Due to this, there is no anticipation of borrowing any funds during the school year or next.