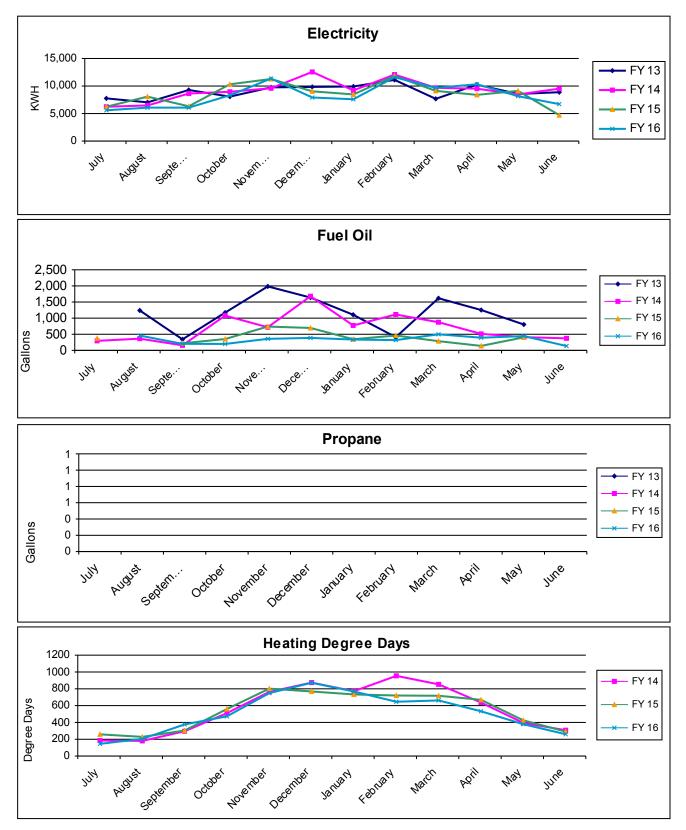

### **Electricity FY13**

| 7,760   |
|---------|
| 7,040   |
| 9,280   |
| 8,080   |
| 9,760   |
| 9,840   |
| 9,920   |
| 11,120  |
| 7,680   |
| 10,240  |
| 8,560   |
| 8,880   |
| 108,160 |
|         |

| Electricity FY14 |         |
|------------------|---------|
| July             | 6240    |
| August           | 6480    |
| September        | 8640    |
| October          | 8960    |
| November         | 9600    |
| December         | 12560   |
| January          | 9200    |
| February         | 12080   |
| March            | 9680    |
| April            | 9520    |
| May              | 8480    |
| June             | 9520    |
| FY Total         | 110,960 |

| Electricity FY15 |         |
|------------------|---------|
| July             | 6240    |
| August           | 8080    |
| September        | 6320    |
| October          | 10320   |
| November         | 11280   |
| December         | 9040    |
| January          | 8480    |
| February         | 11840   |
| March            | 9120    |
| April            | 8400    |
| Мау              | 9120    |
| June             | 4720    |
| FY Total         | 102,960 |

| Electricity FY16 |        |
|------------------|--------|
| July             | 5600   |
| August           | 6080   |
| September        | 6080   |
| October          | 8320   |
| November         | 11360  |
| December         | 7920   |
| January          | 7600   |
| February         | 11600  |
| March            | 9680   |
| April            | 10320  |
| Мау              | 8160   |
| June             | 6720   |
| FY Total         | 99,440 |

### Fuel Oil FY13

| July      |        |
|-----------|--------|
| August    | 1,239  |
| September | 342    |
| October   | 1,173  |
| November  | 1,986  |
| December  | 1,639  |
| January   | 1,106  |
| February  | 411    |
| March     | 1,619  |
| April     | 1,253  |
| Мау       | 804    |
| June      |        |
| FY Total  | 11,572 |

| Propa     | ne FY 13 |
|-----------|----------|
| July      |          |
| August    |          |
| September |          |
| October   |          |
| November  |          |
| December  |          |
| January   |          |
| February  |          |
| March     |          |
| April     |          |
| May       |          |
| June      |          |
| FY Total  |          |

### Heating Degree Days FY13

| 294  |
|------|
| 277  |
| 415  |
| 759  |
| 847  |
| 1040 |
| 901  |
| 788  |
| 919  |
| 753  |
|      |

# 296 July 364 August September 158

Fuel Oil FY14

| September | 158   |
|-----------|-------|
| October   | 1080  |
| November  | 717   |
| December  | 1680  |
| January   | 774   |
| February  | 1115  |
| March     | 874   |
| April     | 512   |
| May       | 412   |
| June      | 374   |
| FY Total  | 8,356 |

### Propane FY14 July August September October November December January February March April May June FY Total 0

### Heating Degree Days FY 14

| 185<br>180<br>295<br>511 |
|--------------------------|
| 295                      |
|                          |
| 511                      |
| 0                        |
| 763                      |
| 874                      |
| 771                      |
| 954                      |
| 853                      |
| 637                      |
|                          |

### Fuel Oil FY15 July 373 August September 220 October 352 739 November December 696 January 346 461 February March 286 April 140 406 May

4,019

| Fuel C    | oil FY 16 |
|-----------|-----------|
| July      |           |
| August    | 459       |
| September | 204       |
| October   | 200       |
| November  | 359       |
| December  | 387       |
| January   | 337       |
| February  | 319       |
| March     | 498       |
| April     | 394       |
| May       | 444       |
| June      | 135       |
| FY Total  | 3,736     |

### Propane FY15

FY Total

June

| July      |  |
|-----------|--|
| August    |  |
| September |  |
| October   |  |
| November  |  |
| December  |  |
| January   |  |
| February  |  |
| March     |  |
| April     |  |
| May       |  |
| June      |  |
| FY Total  |  |

### Heating Degree Days FY15

| nouting Dog. | oo Dayon nie |
|--------------|--------------|
| July         | 258          |
| August       | 228          |
| September    | 303          |
| October      | 560          |
| November     | 802          |
| December     | 768          |
| January      | 733          |
| February     | 720          |
| March        | 717          |
| April        | 669          |

### Propane FY16

| July      |  |
|-----------|--|
| August    |  |
| September |  |
| October   |  |
| November  |  |
| December  |  |
| January   |  |
| February  |  |
| March     |  |
| April     |  |
| Мау       |  |
| June      |  |
| FY Total  |  |
|           |  |

### Heating Degree Days FY 16

| ficaling begies bayer i re |  |  |  |  |
|----------------------------|--|--|--|--|
| 145                        |  |  |  |  |
| 205                        |  |  |  |  |
| 376                        |  |  |  |  |
| 473                        |  |  |  |  |
| 749                        |  |  |  |  |
| 872                        |  |  |  |  |
| 768                        |  |  |  |  |
| 646                        |  |  |  |  |
| 662                        |  |  |  |  |
| 533                        |  |  |  |  |
|                            |  |  |  |  |

### Multi-Year Energy Management Charts Thorne Bay