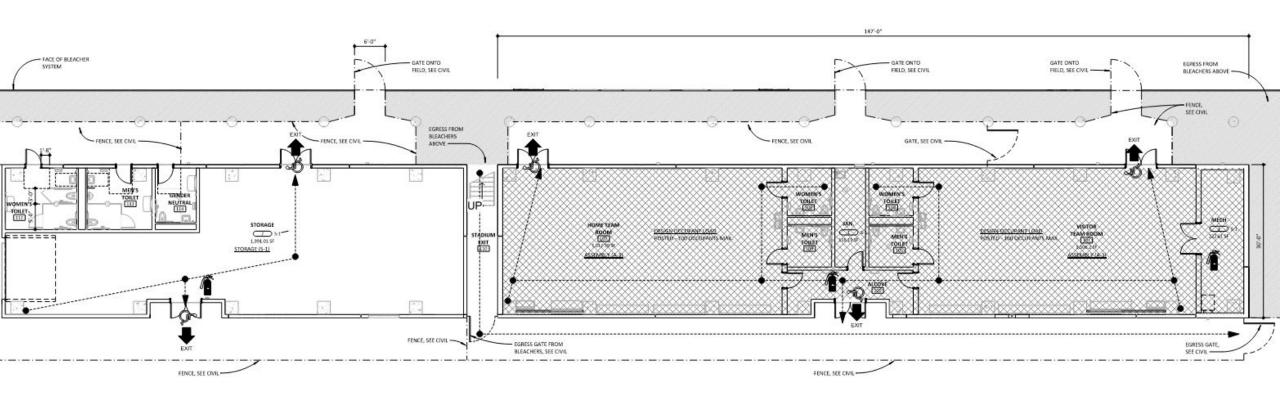

### SLP High School Team Rooms – Floor Plan

### SLP Public Schools High School Stadium Team Rooms

The high school stadium team room project consists of the removal of the existing home side bleachers. The construction of a new storm shelter and storage building (approximately 7,000 SF combined), new accessible bleachers, and replacement of the existing turf carpet.

The storm shelter will consist of two team rooms, four restrooms, and mechanical rooms. The storage building is a separate building with two group restrooms and a gender-neutral restroom.