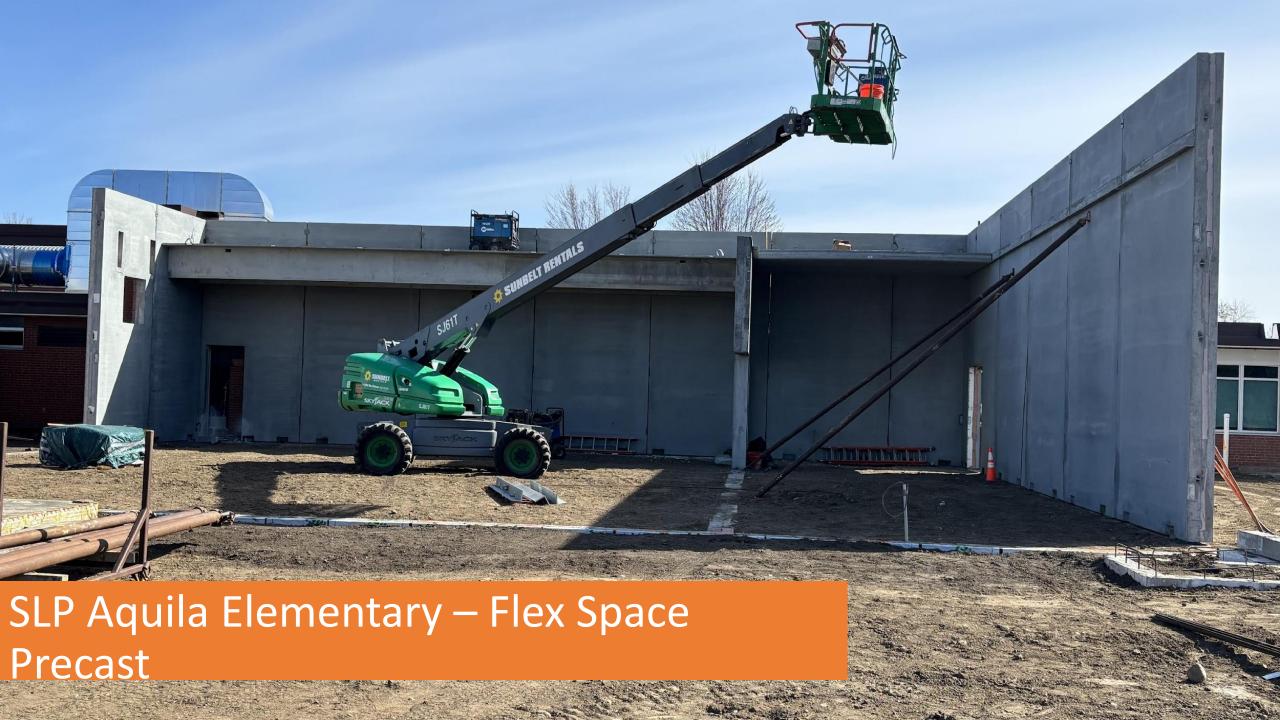

### SLP Aquila Elementary Addition and Remodel

The Aquila Elementary Addition and Remodel project consists of a 15,000 SF addition. The new spaces created in the addition are: 4 Kindergarten Rooms each with a separate bathroom, Kids Place Area, Music Room, and Flex Space / Storm Shelter with bathrooms, and mechanical rooms.