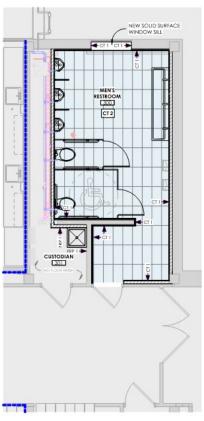

### SLP High School Restroom Remodel 2025 – Floor Plan

Questions?

### SLP Public Schools High School Restroom Remodel 2025

The high school restroom remodel 2025 project consists of removing all finishes, common plumbing wall and plumbing elated to the two bathrooms. Then reconstructing with new piping, fixtures, walls, and all finishes and lighting.

The two bathrooms being reconstruction are on the east side of unit a building.