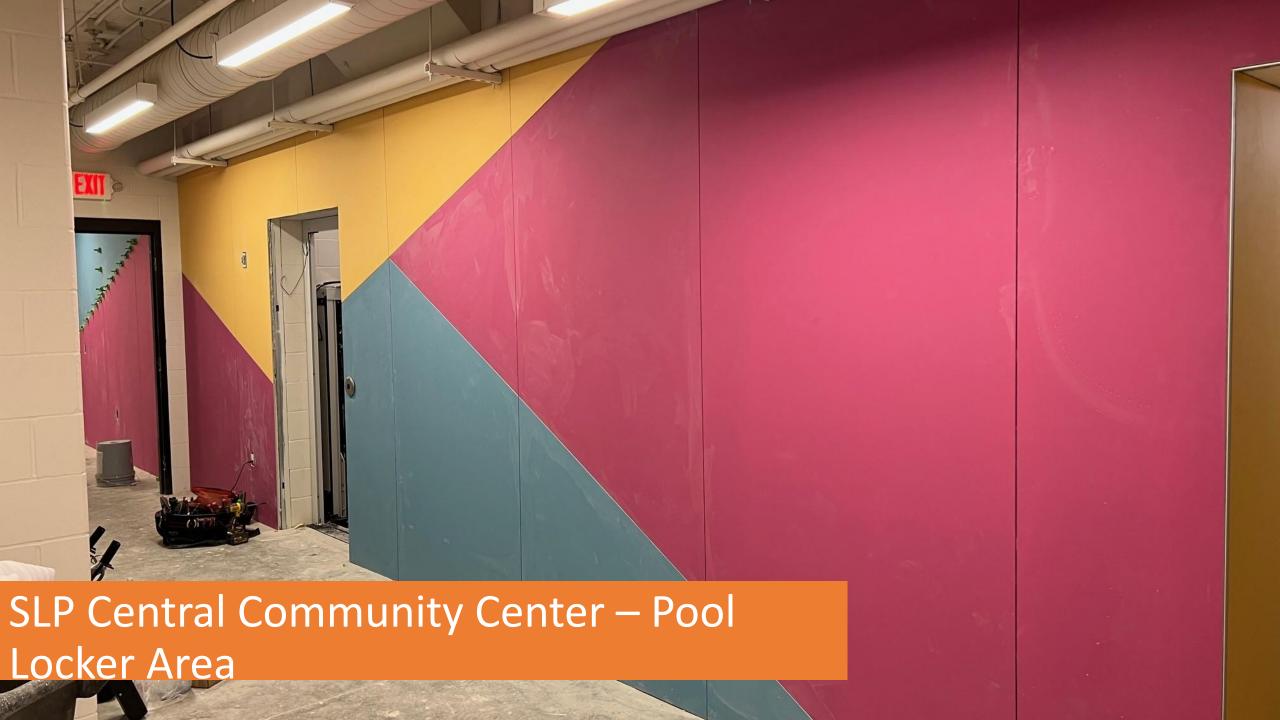

# SLP Public Schools Central Community Center

The Central Community Center Gym and Pool Remodel project involves renovating the locker rooms & showers, upgrading pool systems to include a wheelchair lift, refurbishing the pool gutter and three gym areas, and converting existing space into a boardroom/training room. Additionally, the project includes replacing part of the built-up roof.