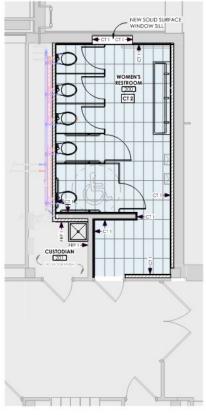

### SLP Public Schools High School Restroom Remodel 2025

The high school restroom remodel 2025 project consists of removing all finishes, common plumbing wall and plumbing elated to the two bathrooms. Then reconstructing with new piping, fixtures, walls, and all finishes and lighting.

The two bathrooms being reconstruction are on the east side of unit a building.

### SLP High School Restroom Remodel 2025 – Floor Plan

Questions?