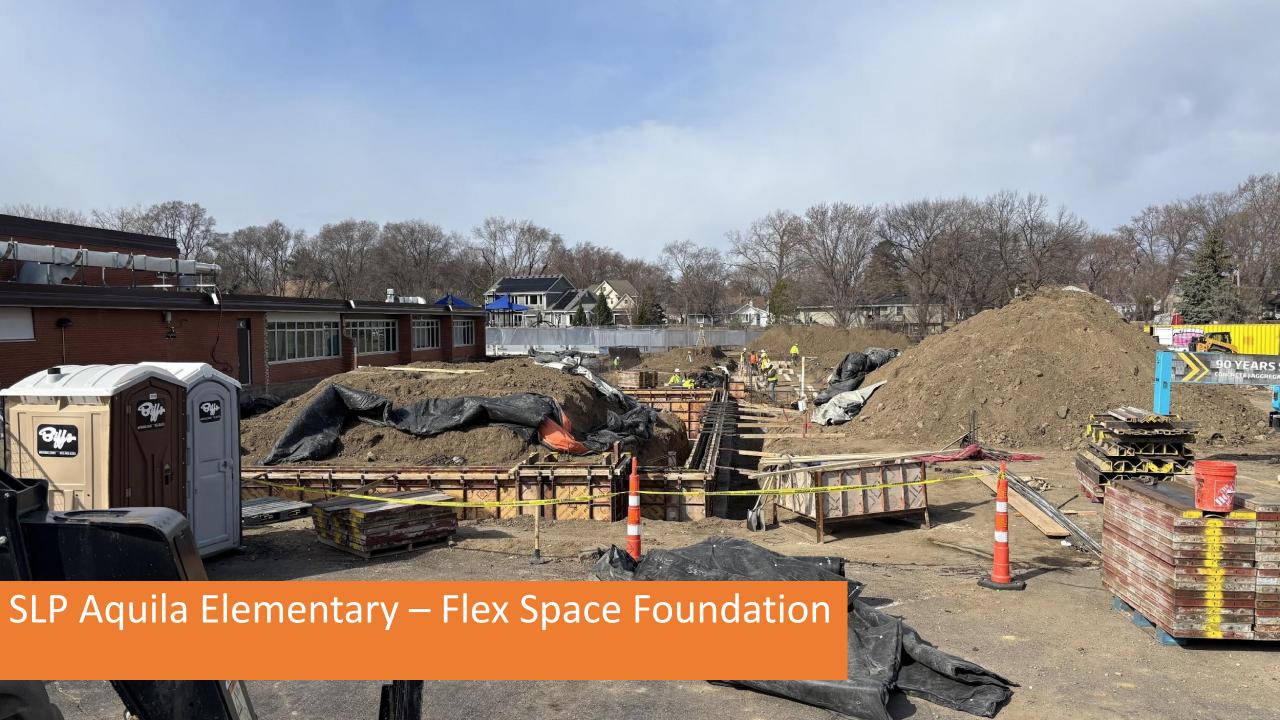

### SLP Aquila Elementary Addition and Remodel

The Aquila Elementary Addition and Remodel project consists of a 15,000 SF addition. The new spaces created in the addition are: 4 Kindergarten Rooms each with a separate bathroom, Kids Place Area, Music Room, and Flex Space / Storm Shelter with bathrooms, and mechanical rooms.

#### SLP Aquila Elementary – Updated Timeline

- June 9, 2025 Start Interior Remodel
- August 15, 2025 Complete Office, Sensory, and Resource Areas
- August 29, 2025 Complete Cafeteria Area
- October 17, 2025 Addition Construction Complete
- October 31, 2025 Final Clean Complete
- November 3, 3025 Start Furniture and Classroom Technology Installation
- December 22, 2025 Start Moving into New Addition
- January 5, 2026 Addition Ready for Staff and Students