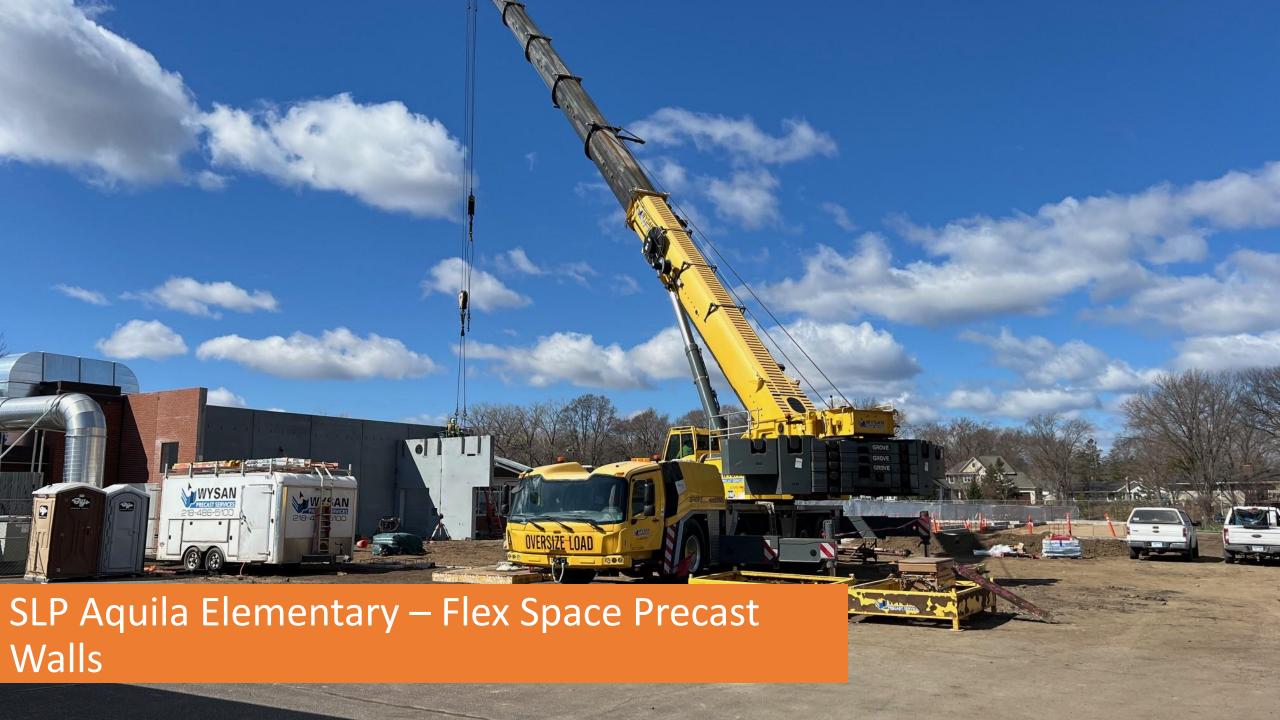

### SLP Aquila Elementary Addition and Remodel

The Aquila Elementary Addition and Remodel project consists of a 15,000 SF addition. The new spaces created in the addition are: 4 Kindergarten Rooms each with a separate bathroom, Kids Place Area, Music Room, and Flex Space / Storm Shelter with bathrooms, and mechanical rooms.