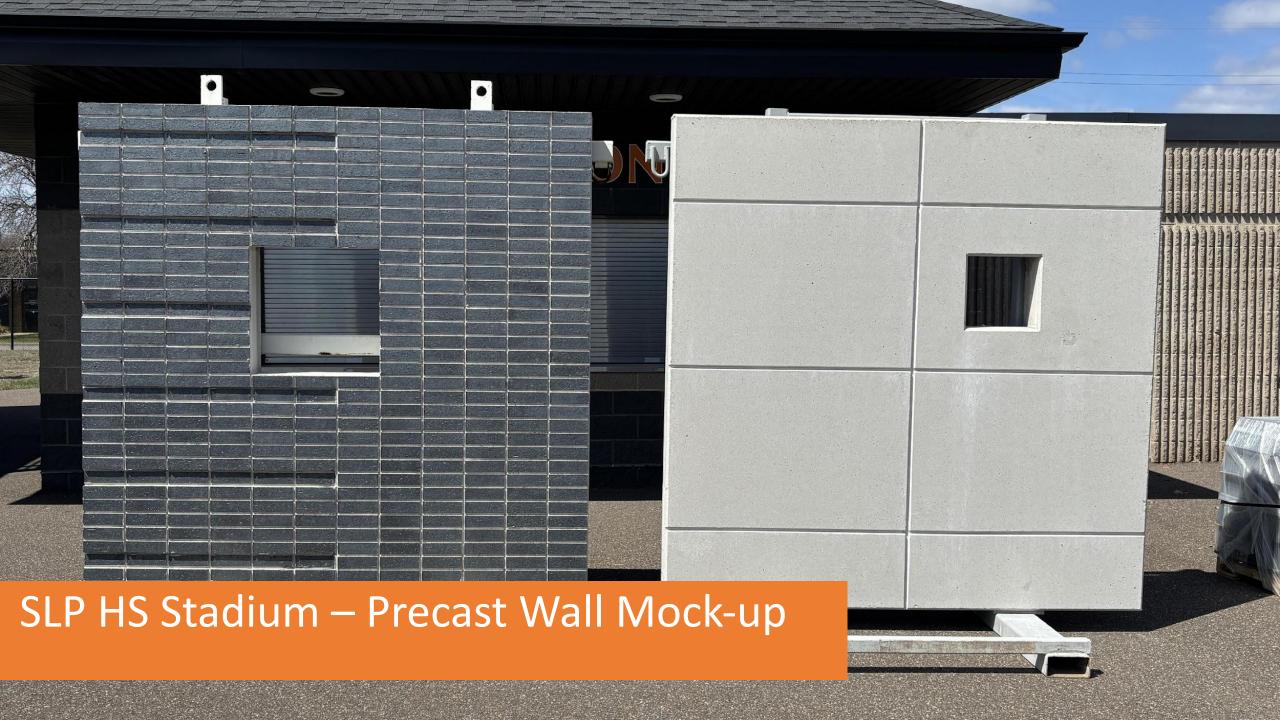

### SLP Public Schools High School Stadium Team Rooms

The high school stadium team room project consists of the removal of the existing home side bleachers. The construction of a new storm shelter and storage building (approximately 7,000 SF combined), new accessible bleachers, and replacement of the existing turf carpet.

The storm shelter will consist of two team rooms, four restrooms, and mechanical rooms. The storage building is a separate building with two group restrooms and a gender-neutral restroom.