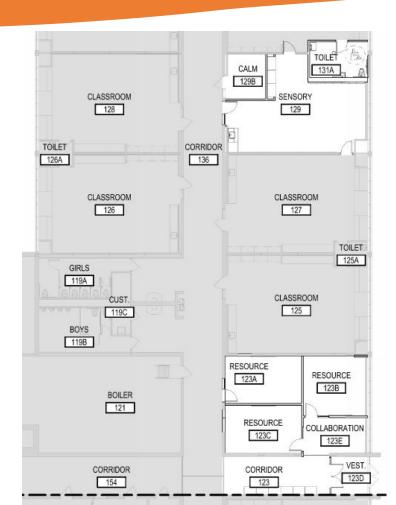

on are: 4 Kindergarten Rooms each with a separate bathroom, Kids Place Area, Music Room, and Flex Space / Storm Shelter with bathrooms, and mechanical rooms.

The summer remodel will refresh and enlarge the cafeteria, expand the office space, and provide a new resource and sensory area

#### SLP Aquila Elementary – Updated Timeline

- June 9, 2025 Start Interior Remodel
- August 15, 2025 Complete Office, Sensory, and Resource Areas
- August 29, 2025 Complete Cafeteria Area
- October 17, 2025 Addition Construction Complete
- October 31, 2025 Final Clean Complete
- November 3, 3025 Start Furniture and Classroom Technology Installation
- December 22, 2025 Start Moving into New Addition
- January 5, 2026 Addition Ready for Staff and Students

#### SLP Aquila Elementary – Remodel Floor Plan





#### SLP Aquila Elementary – Addition Floor Plan















### SLP Public Schools High School Stadium Team Rooms

The high school stadium team room project consists of the removal of the existing home side bleachers. The construction of a new storm shelter and storage building (approximately 7,000 SF combined), new accessible bleachers, and replacement of the existing turf carpet.

The storm shelter will consist of two team rooms, four restrooms, and mechanical rooms. The storage building is a separate building with two group restrooms and a gender-neutral restroom.

### SLP High School Team Rooms – Floor Plan



### SLP High School Team Rooms – Renderings











### SLP Public Schools High School Restroom Remodel 2025

The high school restroom remodel 2025 project consists of r