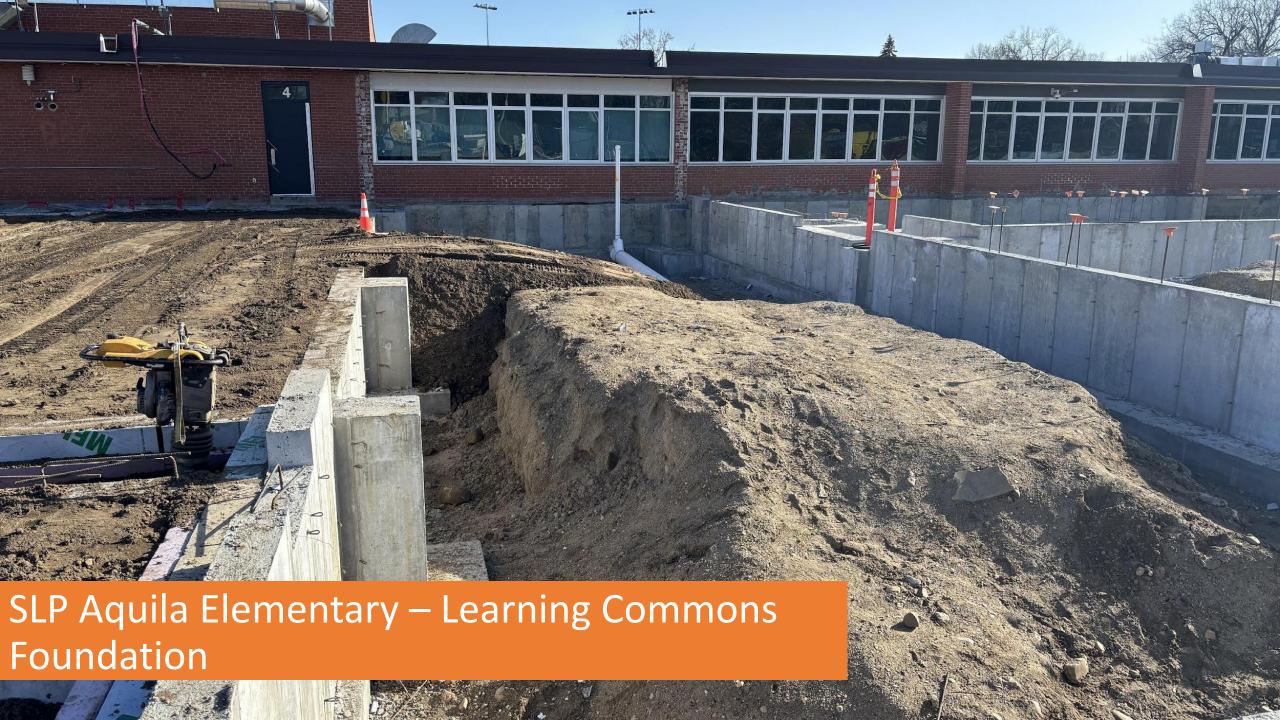

### SLP Aquila Elementary Addition and Remodel

The Aquila Elementary Addition and Remodel project consists of a 15,000 SF addition. The new spaces created in the addition are: 4 Kindergarten Rooms each with a separate bathroom, Kids Place Area, Music Room, and Flex Space / Storm Shelter with bathrooms, and mechanical rooms.