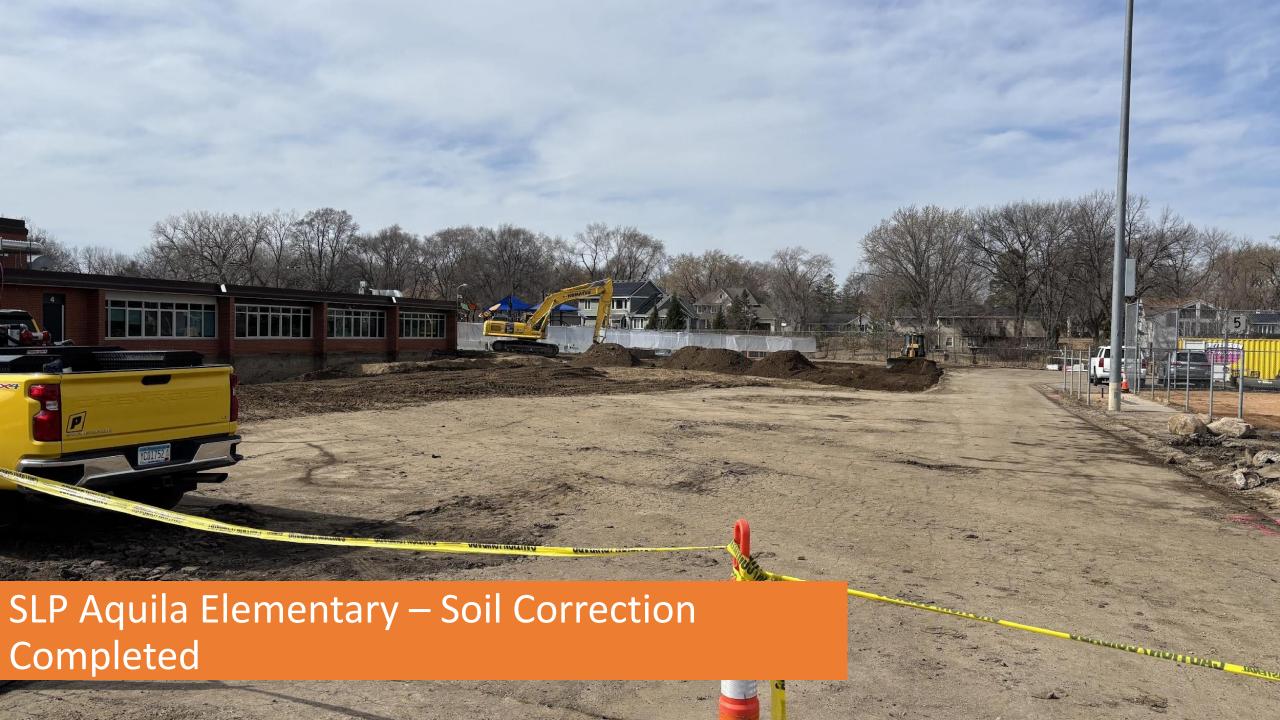

### SLP Aquila Elementary Addition and Remodel

The Aquila Elementary Addition and Remodel project consists of a 15,000 SF addition. The new spaces created in the addition are: 4 Kindergarten Rooms each with a separate bathroom, Kids Place Area, Music Room, and Flex Space / Storm Shelter with bathrooms, and mechanical rooms.

#### SLP Aquila Elementary – Updated Timeline

- June 9, 2025 Start Interior Remodel
- August 15, 2025 Complete Office, Sensory, and Resource Areas
- August 29, 2025 Complete Cafeteria Area
- October 17, 2025 Addition Construction Complete
- October 31, 2025 Final Clean Complete
- November 3, 3025 Start Furniture and Classroom Technology Installation
- December 22, 2025 Start Moving into New Addition
- January 5, 2026 Addition Ready for Staff and Students