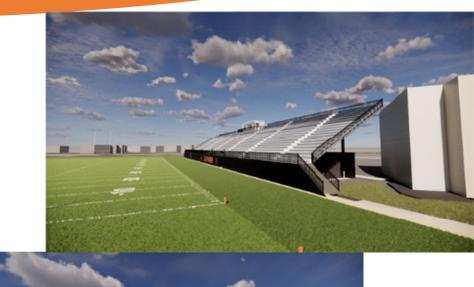

### SLP High School Team Rooms – Renderings

### SLP Public Schools High School Stadium Team Rooms

The high school stadium team room project consists of the removal of the existing home side bleachers. The construction of a new storm shelter and storage building (approximately 7,000 SF combined), new accessible bleachers, and replacement of the existing turf carpet.