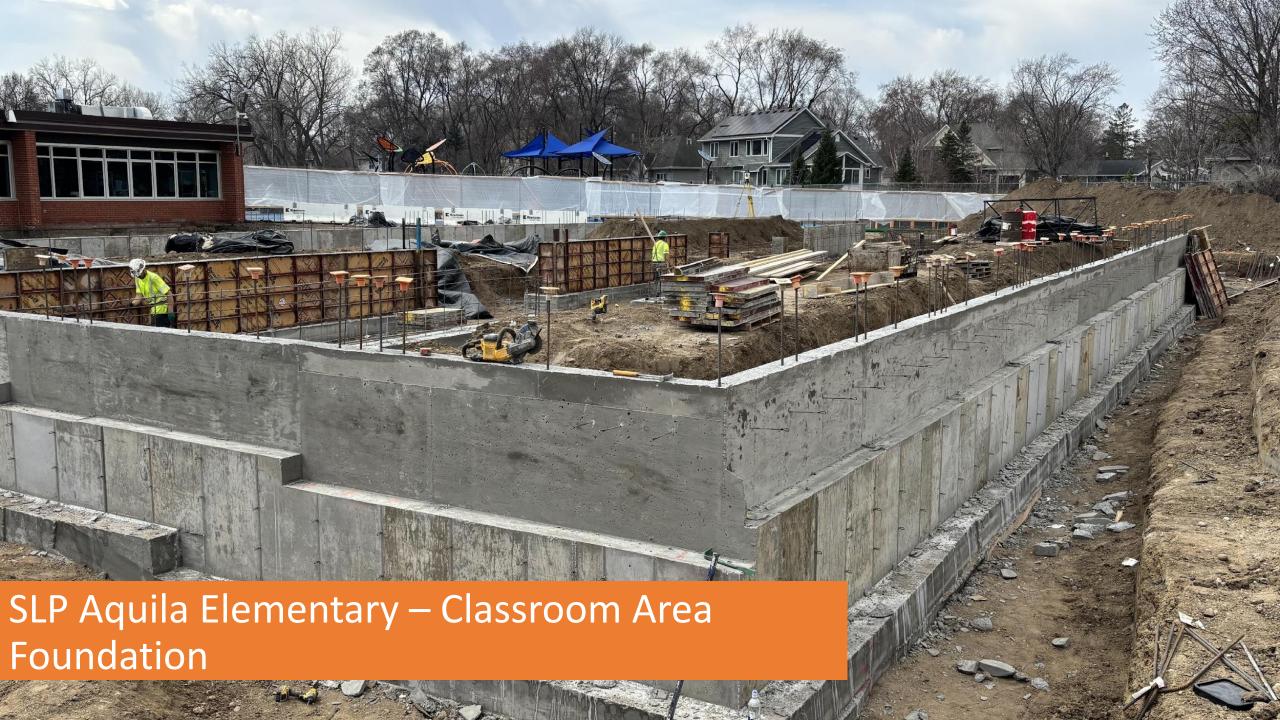

### SLP Aquila Elementary Addition and Remodel

The Aquila Elementary Addition and Remodel project consists of a 15,000 SF addition. The new spaces created in the addition are: 4 Kindergarten Rooms each with a separate bathroom, Kids Place Area, Music Room, and Flex Space / Storm Shelter with bathrooms, and mechanical rooms.