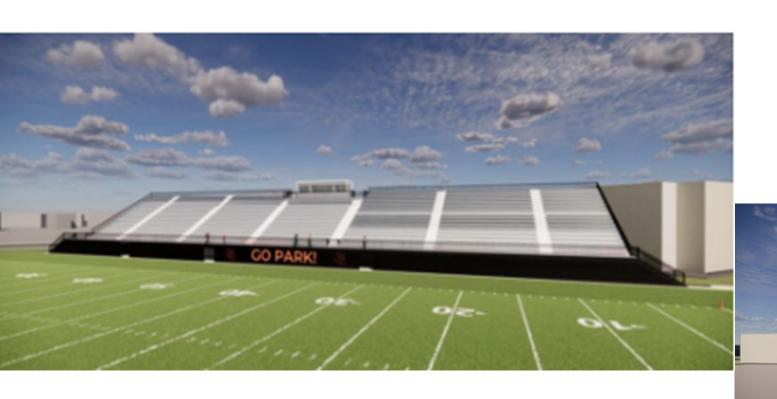

### SLP High School Team Rooms – Renderings

### SLP Public Schools High School Stadium Team Rooms

The high school stadium team room project consists of the removal of the existing home side bleachers. The construction of a new storm shelter and storage building (approximately 7,000 SF combined), new accessible bleachers, and replacement of the existing turf carpet.