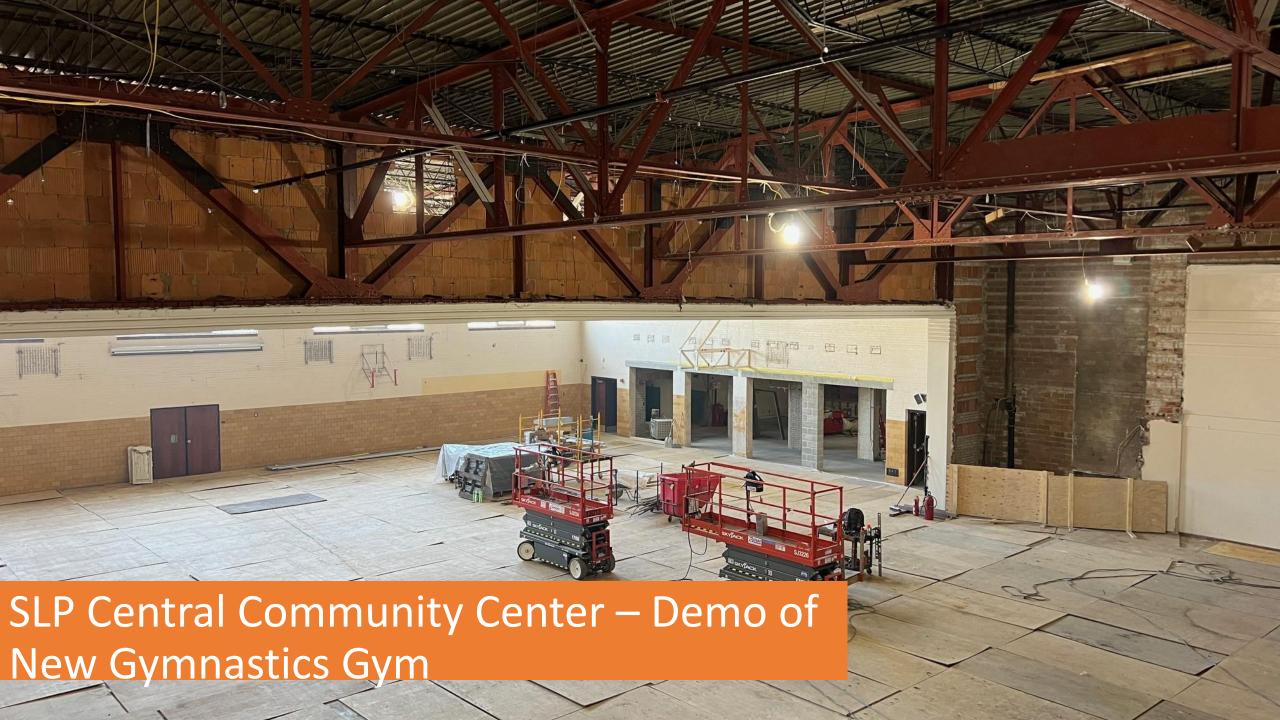

# SLP Public Schools Central Community Center

The Central Community Center Gym and Pool Remodel project involves renovating the locker rooms & showers, upgrading pool systems to include a wheelchair lift, refurbishing the pool gutter and three gym areas, and converting existing space into a boardroom/training room. Additionally, the project includes replacing part of the built-up roof.