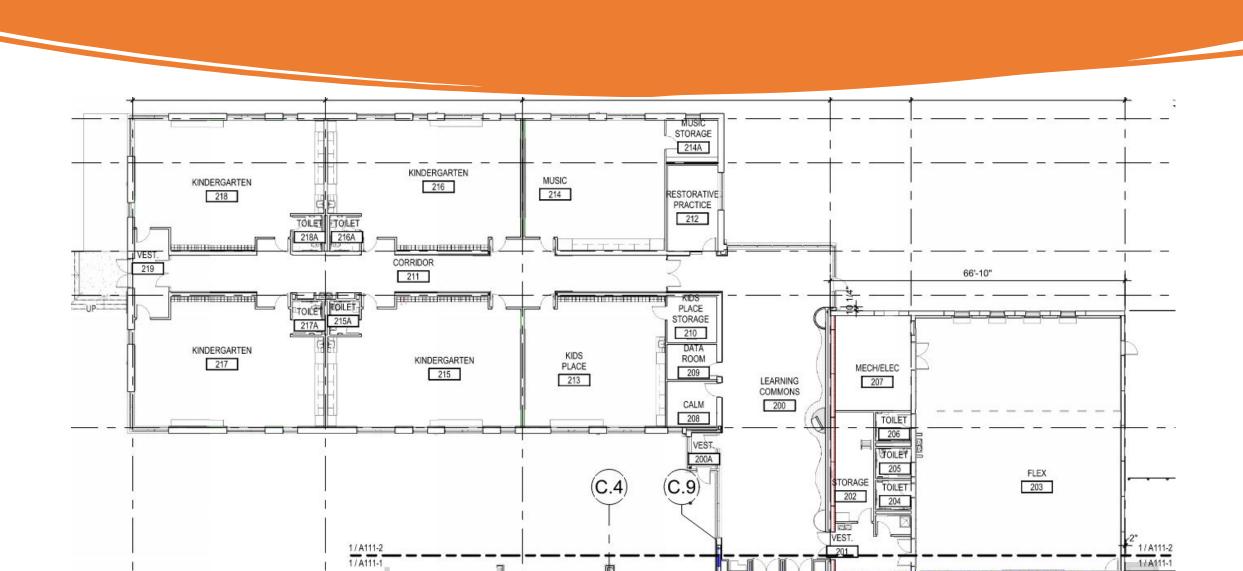

throom, Kids Place Area, Music Room, and Flex Space / Storm Shelter with bathrooms, and mechanical rooms.

The summer remodel will refresh and enlarge the cafeteria, expand the office space, and provide a new resource and sensory area

#### SLP Aquila Elementary – Updated Timeline

- June 9, 2025 Start Interior Remodel
- August 15, 2025 Complete Office, Sensory, and Resource Areas
- August 29, 2025 Complete Cafeteria Area
- October 17, 2025 Addition Construction Complete
- October 31, 2025 Final Clean Complete
- November 3, 3025 Start Furniture and Classroom Technology Installation
- December 22, 2025 Start Moving into New Addition
- January 5, 2026 Addition Ready for Staff and Students

#### SLP Aquila Elementary – Remodel Floor Plan





#### SLP Aquila Elementary – Addition Floor Plan















### SLP Public Schools High School Stadium Team Rooms

The high school stadium team room project consists of the removal of the existing home side bleachers. The construction of a new storm shelter and storage building (approximately 7,000 SF combined), new accessible bleachers, and replacement of the existing turf carpet.

The storm shelter will consist of two team rooms, four restrooms, and mechanical rooms. The storage building is a separate building with two group restrooms and a gender-neutral restroom.

### SLP High School Team Rooms – Floor Plan



### SLP High School Team Rooms – Renderings











### SLP Public Schools High School Restroom Remodel 2025

The high school restroom remodel 2025 project consists of removing all finishes, common plumbing wall and plumb