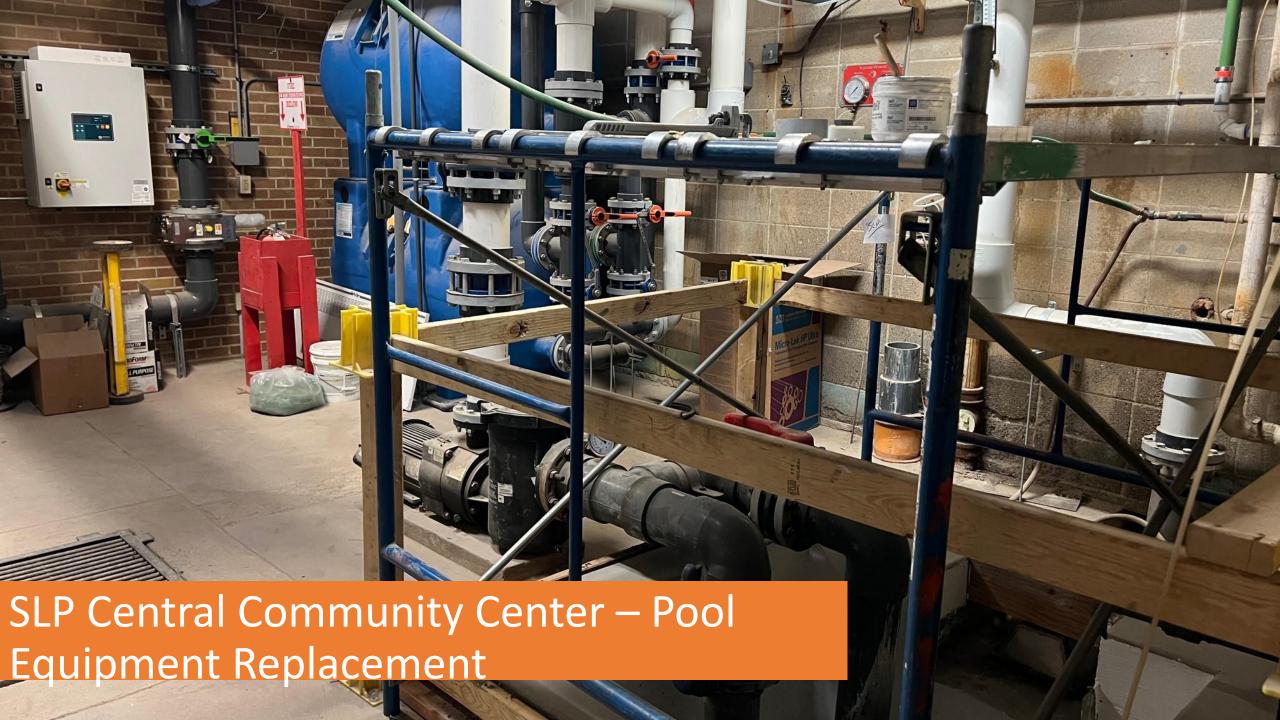

# SLP Public Schools Central Community Center

The Central Community Center Gym and Pool Remodel project involves renovating the locker rooms & showers, upgrading pool systems to include a wheelchair lift, refurbishing the pool gutter and three gym areas, and converting existing space into a boardroom/training room. Additionally, the project includes replacing part of the built-up roof.