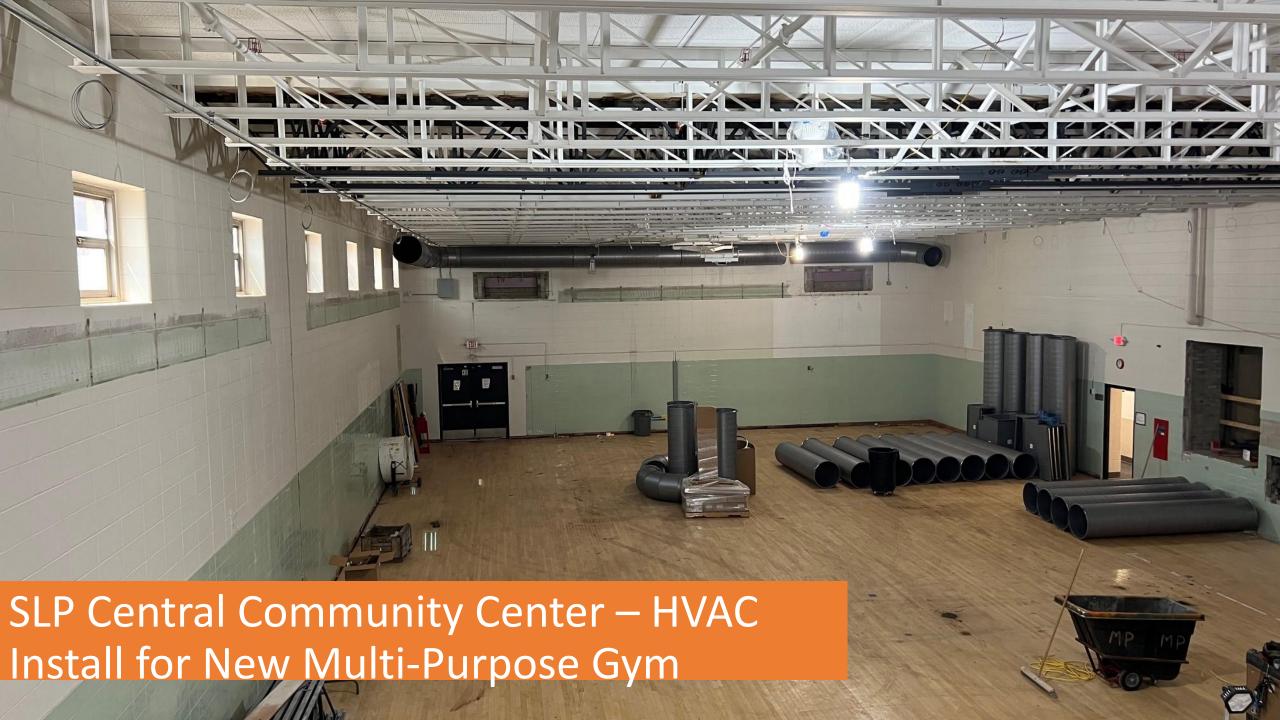

# SLP Public Schools Central Community Center

The Central Community Center Gym and Pool Remodel project involves renovating the locker rooms & showers, upgrading pool systems to include a wheelchair lift, refurbishing the pool gutter and three gym areas, and converting existing space into a boardroom/training room. Additionally, the project includes replacing part of the built-up roof.