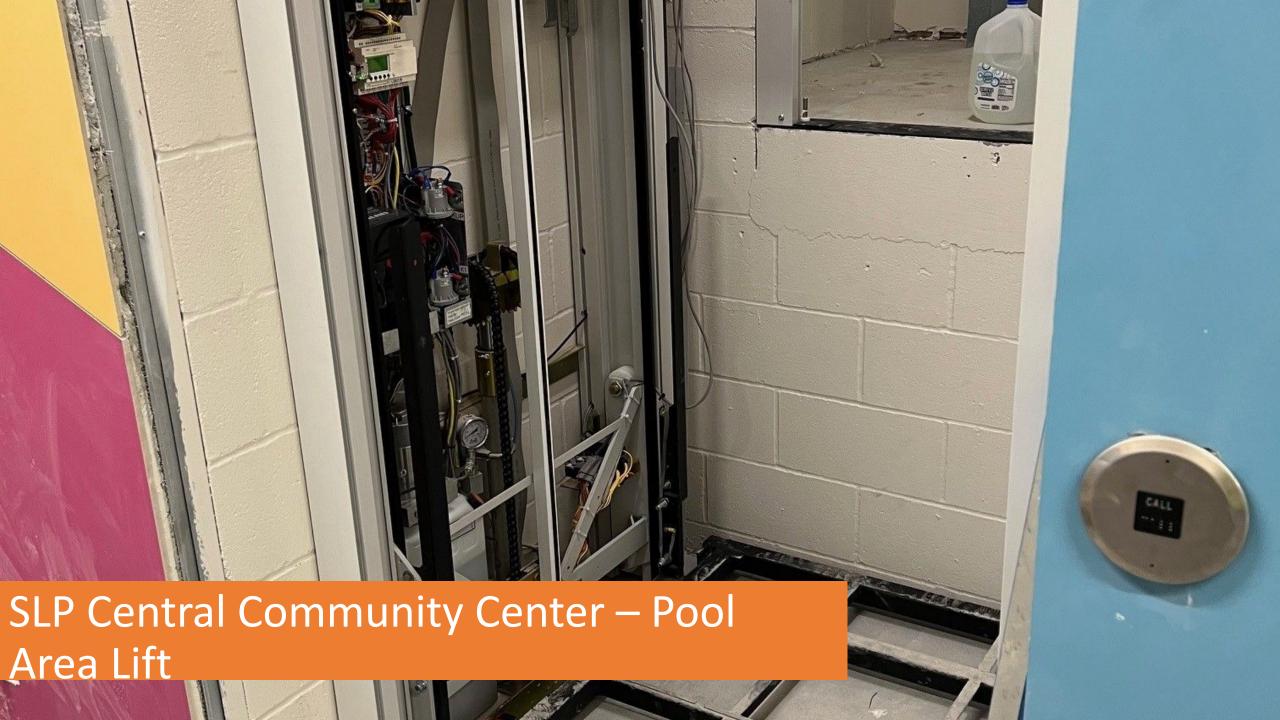

# SLP Public Schools Central Community Center

The Central Community Center Gym and Pool Remodel project involves renovating the locker rooms & showers, upgrading pool systems to include a wheelchair lift, refurbishing the pool gutter and three gym areas, and converting existing space into a boardroom/training room. Additionally, the project includes replacing part of the built-up roof.