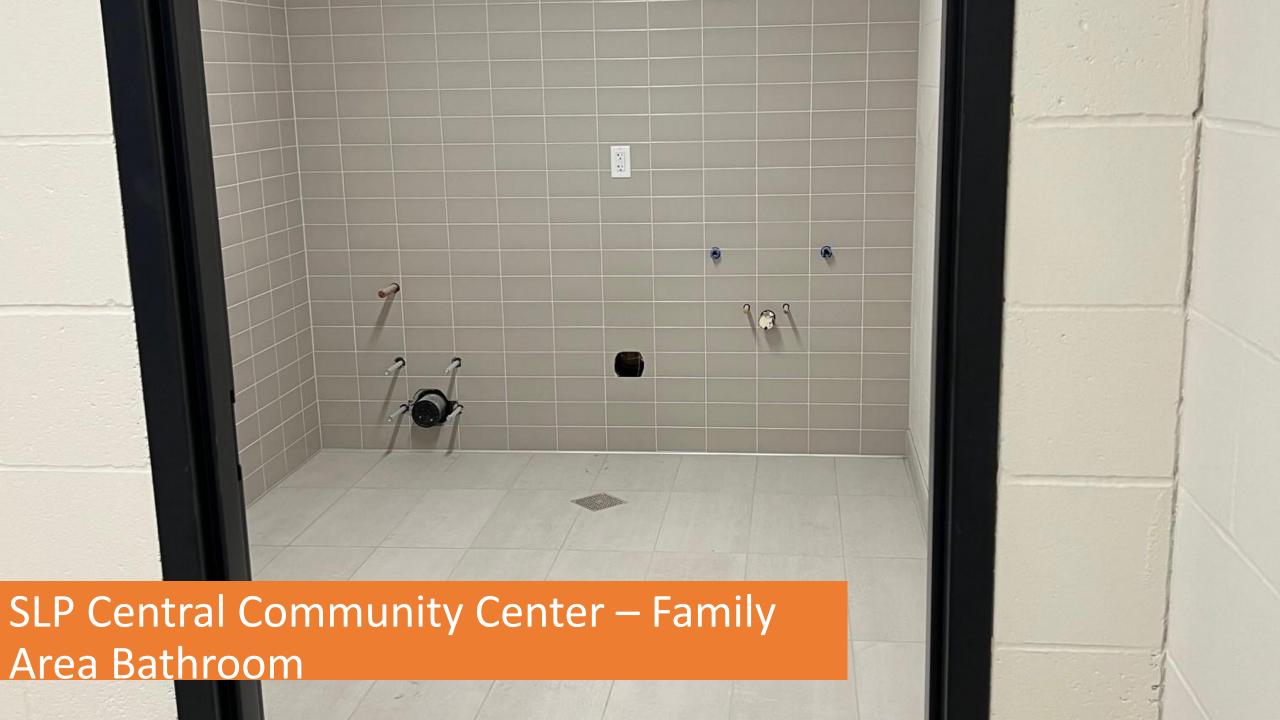

# SLP Public Schools Central Community Center

The Central Community Center Gym and Pool Remodel project involves renovating the locker rooms & showers, upgrading pool systems to include a wheelchair lift, refurbishing the pool gutter and three gym areas, and converting existing space into a boardroom/training room. Additionally, the project includes replacing part of the built-up roof.