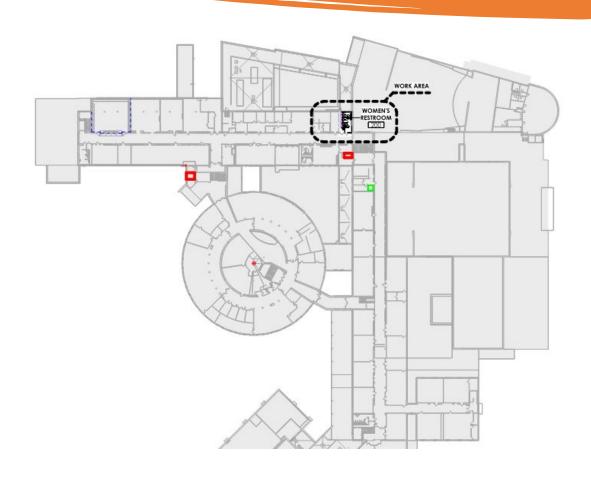

### SLP High School Restroom Remodel 2025 – Floor Plan

Questions?

### SLP Public Schools High School Restroom Remodel 2025

The high school restroom remodel 2025 project consists of removing all finishes, common plumbing wall and plumbing elated to the two bathrooms. Then reconstructing with new piping, fixtures, walls, and all finishes and lighting.

The two bathrooms being reconstruction are on the east side of unit a building.