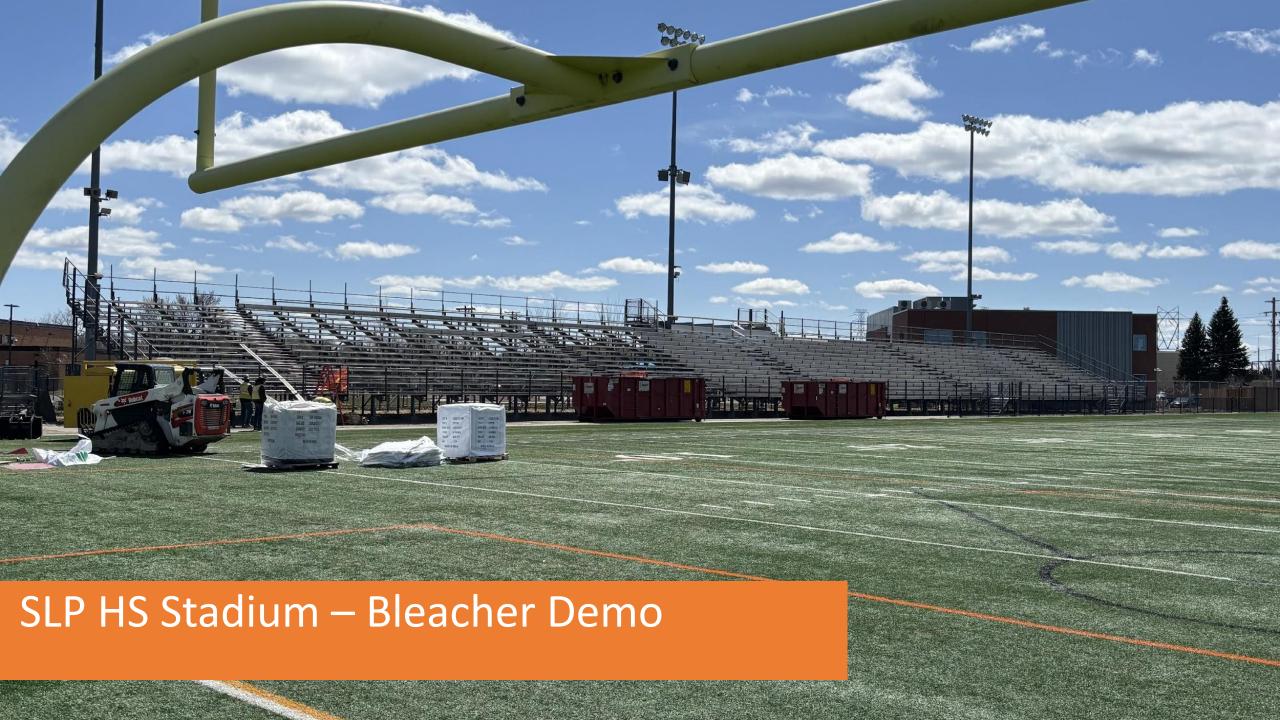

### SLP Public Schools High School Stadium Team Rooms

The high school stadium team room project consists of the removal of the existing home side bleachers. The construction of a new storm shelter and storage building (approximately 7,000 SF combined), new accessible bleachers, and replacement of the existing turf carpet.