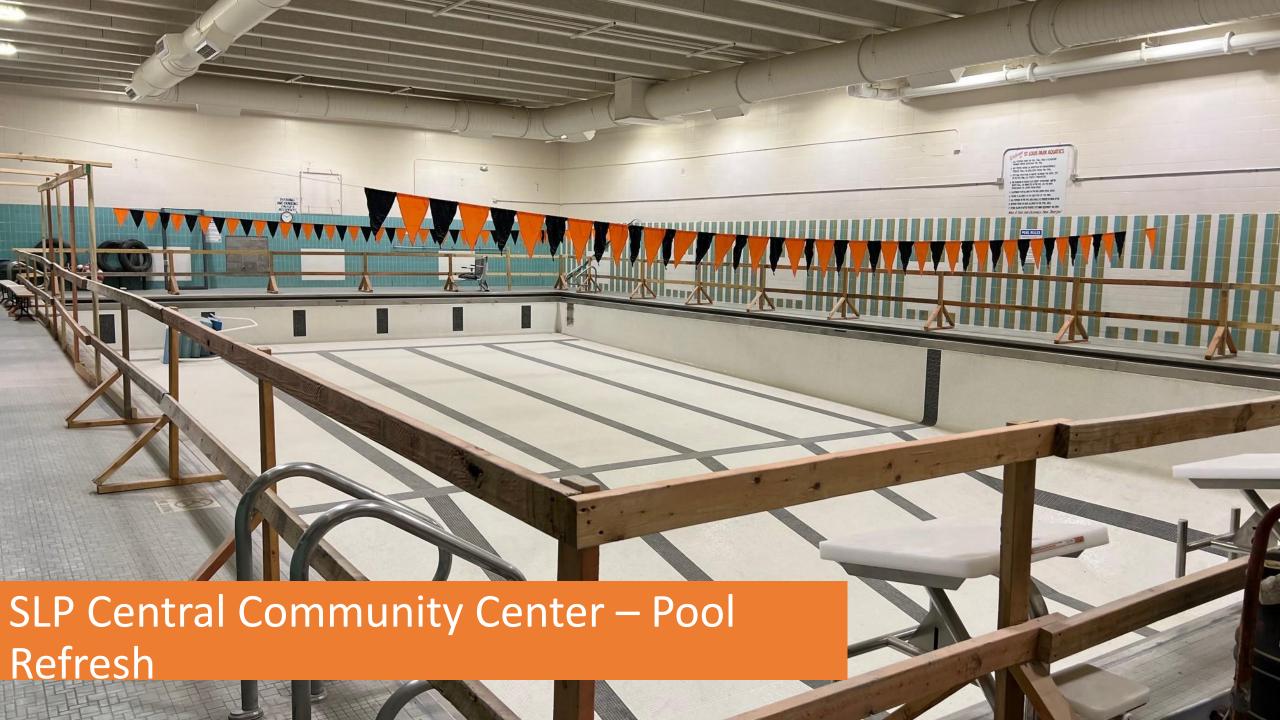

# SLP Public Schools Central Community Center

The Central Community Center Gym and Pool Remodel project involves renovating the locker rooms & showers, upgrading pool systems to include a wheelchair lift, refurbishing the pool gutter and three gym areas, and converting existing space into a boardroom/training room. Additionally, the project includes replacing part of the built-up roof.