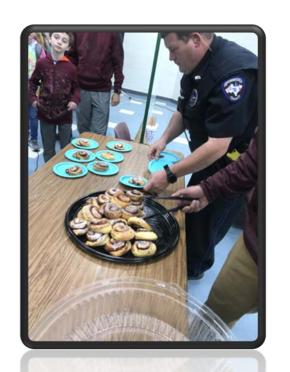

# Dads & "Donuts"

Here in Brownwood ISD there is a system in place called the Watch D.O.G.S (dads of great students), where students' dads join together with the Brownwood police department with the goal of providing positive male role models for the students. This month we did a special event to celebrate and show appreciation for the dads that take the time to keep the kids safe. SFE partnered with the local Brownwood police department to put together the event. It was a huge hit.