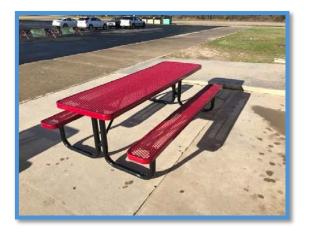

For the 2020 school year received 6 new park style tables for students to dine and enjoy the outdoors. This helps to alleviate the crowded breakfast service inside the cafeteria.