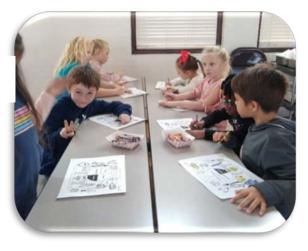

# Healthy Helpers

The Healthy Helpers program is our ongoing monthly program that helps educate students on Get Fit and Eat Right. We have monthly topics that are discussed from the Intermediate School to all Elementary Schools. This is just another area where the staff goes beyond the call of duty. Just a reminder of how awesome the ladies of the Child Nutrition Department are in making our district a better place to learn.

Healthy Helpers in action!