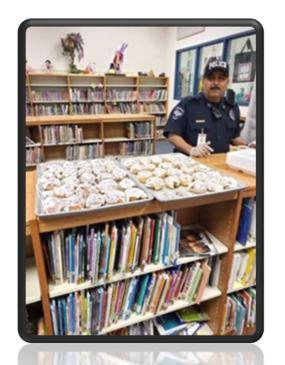

# Dads & "Donuts"

Here in Brownwood ISD there is a system in place called the Watch D.O.G.S (dads of great students), where students' dads join together with the Brownwood police department with the goal of providing positive male role models for the students. This month we did a special event to celebrate and show appreciation for the dads that take the time to keep the kids safe. SFE partnered with the local Brownwood police department to put together the event. It was a huge hit.