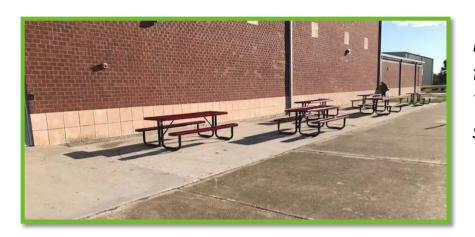

For the 2020 school year received 6 new park style tables for students to dine and enjoy the outdoors. This helps to alleviate the crowded breakfast service inside the cafeteria.