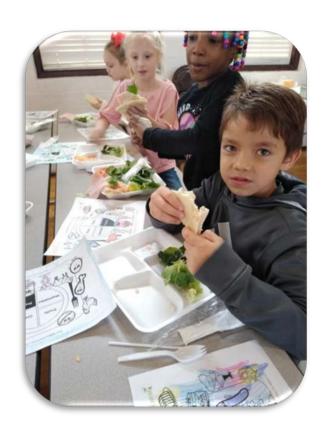

# Healthy Helpers

The Healthy Helpers program is our ongoing monthly program that helps educate students on Get Fit and Eat Right. We have monthly topics that are discussed from the Intermediate School to all Elementary Schools. This is just another area where the staff goes beyond the call of duty. Just a reminder of how awesome the ladies of the Child Nutrition Department are in making our district a better place to learn.

Healthy Helpers in action!