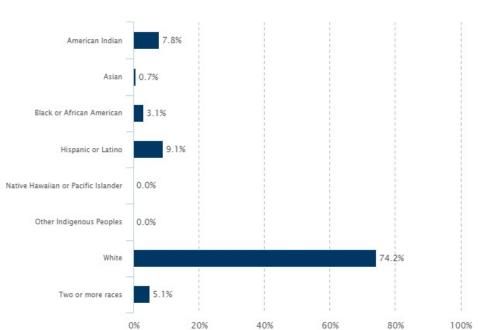

## 2024 Enrollment by Race/Ethnicity

Note: Data are reported by fiscal year based on October 1 enrollment for the most recent year available. The fiscal year is the year in which the school year ends (e.g., 2017 is the 2016-2017 school year).

| Race/Ethnicity                      | Count | Percent |
|-------------------------------------|-------|---------|
| American Indian                     | 174   | 7.8%    |
| Asian                               | 16    | 0.7%    |
| Black or African American           | 69    | 3.1%    |
| Hispanic or Latino                  | 202   | 9.1%    |
| Native Hawaiian or Pacific Islander | 0     | 0.0%    |
| Other Indigenous Peoples            | 1     | 0.0%    |
| White                               | 1,655 | 74.2%   |
| Two or more races                   | 114   | 5.1%    |
| All students                        | 2,231 | 100.0%  |