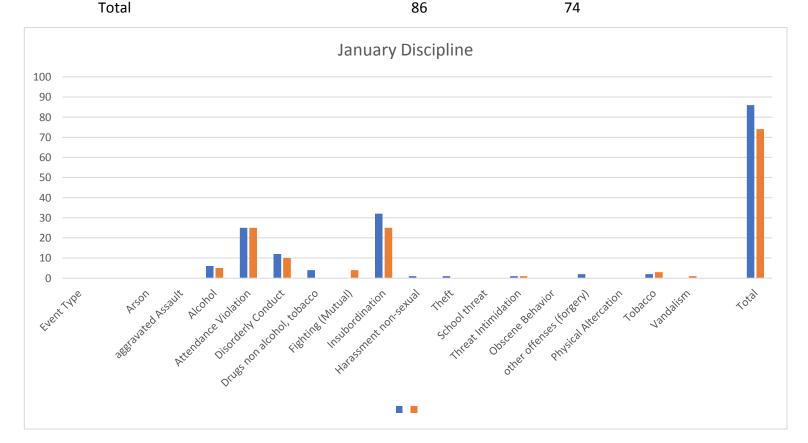

|                          | January |    | #of Students |    |
|--------------------------|---------|----|--------------|----|
| Event Type               | 16-17   |    | 17-18        |    |
| Arson                    |         | 0  |              | 0  |
| aggravated Assault       |         | 0  |              | 0  |
| Alcohol                  |         | 6  |              | 5  |
| Attendance Violation     |         | 25 | 2            | 25 |
| Disorderly Conduct       |         | 12 |              | 10 |
| Drugs non alcohol,       |         |    |              |    |
| tobacco                  |         | 4  |              | 0  |
| Fighting (Mutual)        |         | 0  |              | 4  |
| Insubordination          |         | 32 | :            | 25 |
| Harassment non-sexual    |         | 1  |              | 0  |
| Theft                    |         | 1  |              | 0  |
| School threat            |         | 0  |              | 0  |
| Threat Intimidation      |         | 1  |              | 1  |
| Obscene Behavior         |         | 0  |              | 0  |
| other offenses (forgery) |         | 2  |              | 0  |
| Physical Altercation     |         | 0  |              | 0  |
| Tobacco                  |         | 2  |              | 3  |
| Vandalism                |         | 0  |              | 1  |
| Total                    |         | 86 |              | 7/ |