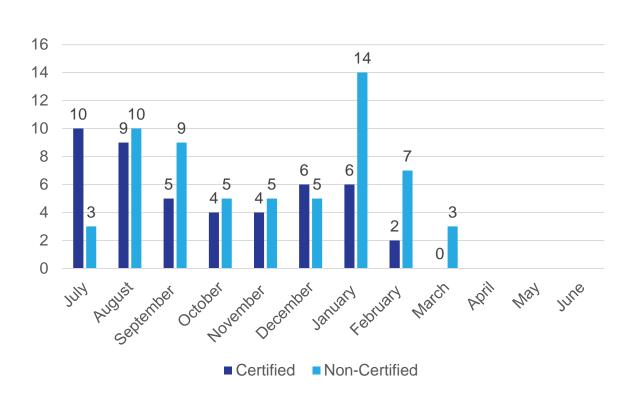

- Special Ed Teacher (MHS)

Vacancies continued on next slide

- Staffing: Time Period March 1 March 31, 2025
- Vacancies (continued)
- ML Department Head (MHS/District) interviews pending
- Bilingual Teacher (District)
- Science Teacher Chemistry (MHS) (covered with Proximity Learning synchronous classroom)
- Classified Vacancies 47
- Board Certified Behavioral Analyst (2) (Farm Hill & Spencer) (Pending Hire- offer made)
- Executive Chef Actively interviewing 3 year grant position.
- MTC Tutor (MTC)

Vacancies continued on next slide

• Staffing: Time Period – March 1 – March 31, 2025

- Vacancies (continued)
- Paraeducator Vacancies 44
- MHS 11
- Beman 9
- Snow 5
- Wesley 3
- Bielefield 2
- Farm Hill 4
- Spencer 4
- Macdonough 1
- Moody 4
- Lawrence 1



## **Separations Year to Date**



#### **Turnover and Vacancy Rate % Year to Date**