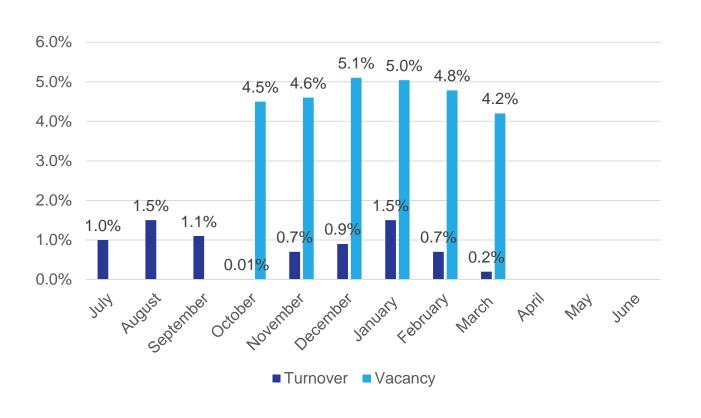

xt slide

- Staffing: Time Period March 1 March 31, 2025
- Vacancies (continued)
- ML Department Head (MHS/District) interviews pending
- Bilingual Teacher (District)
- Science Teacher Chemistry (MHS) (covered with Proximity Learning synchronous classroom)
- Classified Vacancies 47
- Board Certified Behavioral Analyst (2) (Farm Hill & Spencer) (Pending Hire- offer made)
- Executive Chef Actively interviewing 3 year grant position.
- MTC Tutor (MTC)

Vacancies continued on next slide

• Staffing: Time Period – March 1 – March 31, 2025

- Vacancies (continued)
- Paraeducator Vacancies 44
- MHS 11
- Beman 9
- Snow 5
- Wesley 3
- Bielefield 2
- Farm Hill 4
- Spencer 4
- Macdonough 1
- Moody 4
- Lawrence 1



## **Separations Year to Date**



#### **Turnover and Vacancy Rate % Year to Date**