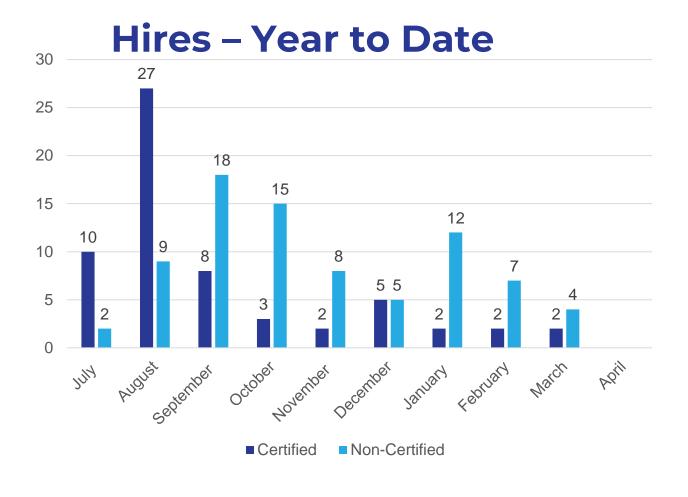

#### New Hires - 6

- Certified: 2
- Special Education Teacher (MHS)
- Tech. Ed. Teacher Aerospace (MHS)

New Hires continued on next page

Staffing: Time Period – March 1 – March 31, 2025

#### **New Hires – continued**

- Non-Certified: 4
- ICM Paraeducator (2) (MHS)
- Long Term Sub (Math) (MHS)
- Expulsion Tutor (District)
- Academic Interventionist (Lawrence)

• Staffing: Time Period – March 1 – March 31, 2025

#### **Separations –**

- <u>Retirements</u>: 1 Paraeducator (MHS)
- Resignations: 2
- <u>Certified staff:</u> 0

separations continued on next slide

Staffing: Time Period – March 1 – March 31, 2025

- Resignations: continued
- Non Certified: 2
- Paraeducator (Bielefield)
- Paraeducator (Adult Ed)