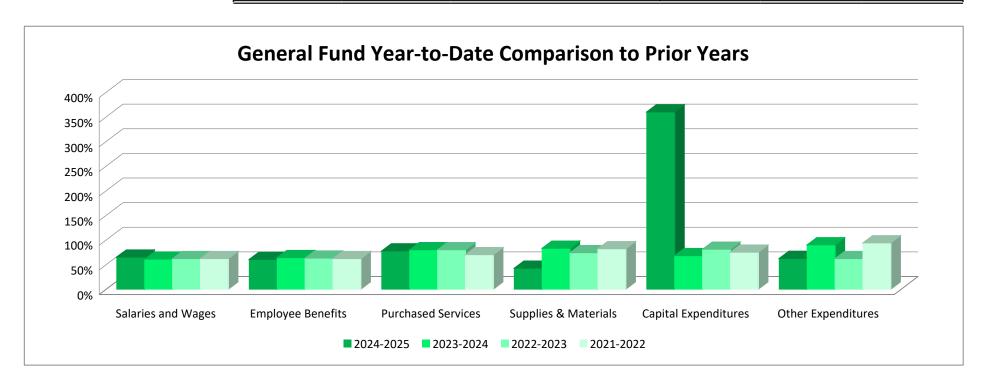

|               |               |           |                |                    |               |
| 62,005.86     | 447,417.53    | 679,257.00    | 66%       | 74%            | 64%                | 69%           |
| 70,656.65     | 267,959.31    | 413,397.00    | 65%       | 62%            | 64%                | 67%           |
| 671,099.56    | 1,269,884.21  | 1,497,141.00  | 85%       | 0%             | 89%                | 69%           |
| -             | 1,502,436.18  | 1,457,750.00  | 103%      | 100%           | 100%               | 100%          |
|               | 13,000.00     | 16,300.00     | 80%       | 100%           | 83%                | 91%           |
| 2,281,764.94  | 11,504,911.60 | 15,702,273.00 | 73%       | 70%            | 71%                | 69%           |