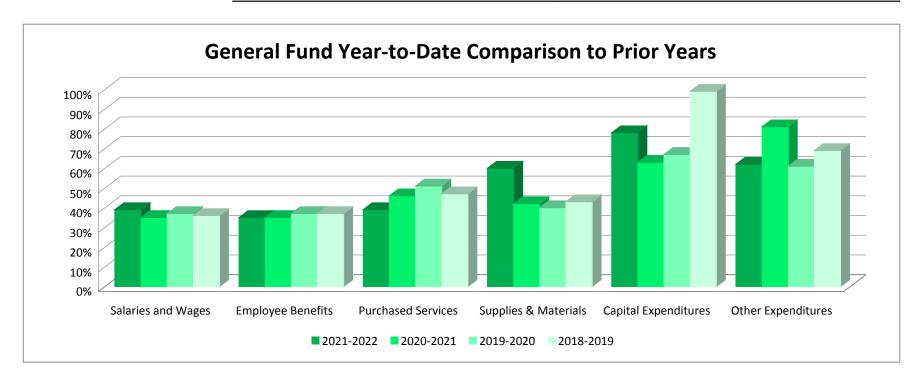

#### **General Fund**

Salaries and Wages Employee Benefits Purchased Services Supplies & Materials Capital Expenditures Other Expenditures Total General Fund

Food Service Fund Community Education Fund Construction Fund Debt Service Fund Custodial Fund Total All Funds

| 2021-2022     |              |               | Year-to-Date Compared to Total Budget |           |           |           |
|---------------|--------------|---------------|---------------------------------------|-----------|-----------|-----------|
| Current Month | Year-to-Date | Budget        | 2021-2022                             | 2020-2021 | 2019-2020 | 2018-2019 |
| 449,127.35    | 1,559,472.95 | 5,506,856.00  | 39%                                   | 35%       | 37%       | 36%       |
| 180,850.31    | 645,273.10   | 2,442,882.00  | 35%                                   | 35%       | 37%       | 37%       |
| 126,450.01    | 542,866.86   | 1,508,764.00  | 39%                                   | 46%       | 51%       | 47%       |
| 56,964.85     | 273,451.23   | 561,345.00    | 60%                                   | 42%       | 40%       | 43%       |
| 24,221.54     | 87,751.94    | 128,996.00    | 78%                                   | 63%       | 67%       | 99%       |
| -             | 26,499.10    | 42,961.00     | 62%                                   | 81%       | 61%       | 69%       |
| 837,614.06    | 3,135,315.18 | 10,191,804.00 | 40%                                   | 38%       | 40%       | 40%       |
|               |              |               |                                       |           |           |           |
| 52,517.34     | 165,925.94   | 491,381.00    | 43%                                   | 37%       | 45%       | 40%       |
| 19,459.17     | 112,244.49   | 310,989.00    | 45%                                   | 39%       | 37%       | 42%       |
| 108,034.00    | 751,661.65   | 5,103,238.00  | 21%                                   | 82%       | 8%        | 0%        |
| -             | 319,311.25   | 1,325,754.00  | 24%                                   | 95%       | 23%       | 0%        |
| -             | 3,000.00     | 11,000.00     | 32%                                   | 5%        | 17%       | 0%        |
| 1,017,624.57  | 4,487,458.51 | 17,434,166.00 | 34%                                   | 60%       | 25%       | 31%       |