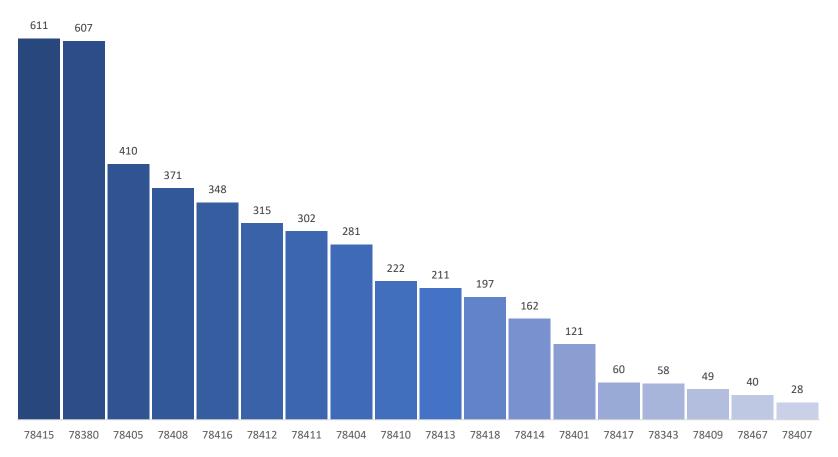

## Nueces County Hospital District Enrollment by Zip Code As of 2/28/2025

| Zip Code | Description                                                        | Members | % to Total |
|----------|--------------------------------------------------------------------|---------|------------|
| 78415    | CC:FM 665 to CR 61 to County Line to Weber & Crosstown             | 611     | 14%        |
| 78380    | Robstown                                                           | 607     | 13%        |
| 78405    | CC:19th to Port Ave to Agnes, includes HPG                         | 410     | 9%         |
| 78408    | CC:Hwy 358 to Lipan Between I-37 & Agnes                           | 371     | 8%         |
| 78416    | CC:Hwy 358 to Old Brownsville to Tarlton to Weber, includes Molina | 348     | 8%         |
| 78412    | CC:Airline to Hwy 358 to Ennis Joslin to Ocean Drive               | 315     | 7%         |
| 78411    | CC:Ocean Drive to So Staples to Hwy 358 to Weber to Kostoryz       | 302     | 7%         |
| 78404    | CC:Six Points                                                      | 281     | 6%         |
| 78410    | CC:Annaville and Calallen                                          | 222     | 5%         |
| 78413    | CC:Weber to Holly rd to So Staples to Oso Pkwy                     | 211     | 5%         |
| 78418    | CC:Flour Bluff                                                     | 197     | 4%         |
| 78414    | CC:So Staples to Holly Rd to Cayo Del Oso to Oso Creek             | 162     | 4%         |
| 78401    | CC:Downtown and Cargo Docks                                        | 121     | 3%         |
| 78417    | CC:Old Brownsville to Ayers to Saratoga                            | 60      | 1%         |
| 78343    | Bishop + FM 665 to CR 107 W to CR 57E                              | 58      | 1%         |
| 78409    | CC:Hwy 44 to Up River Rd to Rand Morgan E to Hwy 358               | 49      | 1%         |
| 78467    | CC: Leopard St Between S. Staples and Sam Rankin                   | 40      | 1%         |
| 78407    | CC: I-37 Up River Rd to South Port Ave to Joe Fulton Corridor      | 28      | 1%         |
|          | Subtotal                                                           | 4,393   | 97%        |
|          | Total                                                              | 4,513   |            |