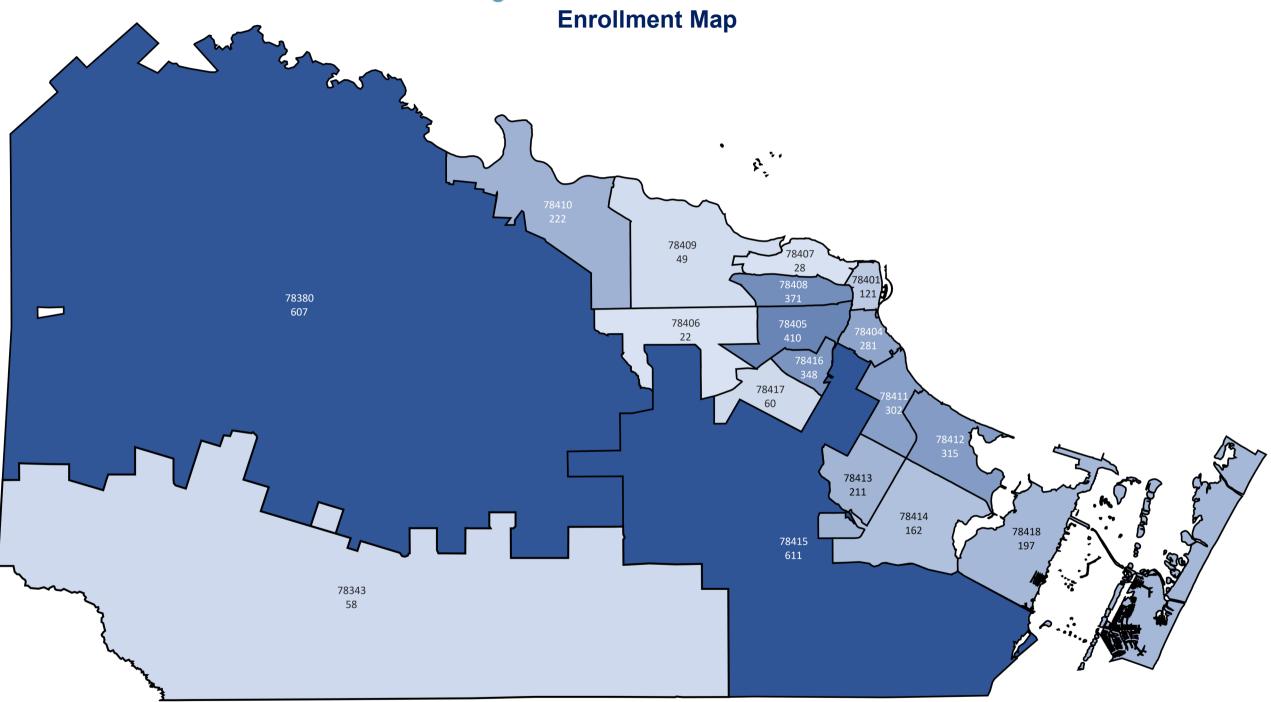

## Nueces County Hospital District Enrollment by Zip Code As of 2/28/2025

| Zip Code | Description                                                        | Members | % to Total |
|----------|--------------------------------------------------------------------|---------|------------|
| 78415    | CC:FM 665 to CR 61 to County Line to Weber & Crosstown             | 611     | 14%        |
| 78380    | Robstown                                                           | 607     | 13%        |
| 78405    | CC:19th to Port Ave to Agnes, includes HPG                         | 410     | 9%         |
| 78408    | CC:Hwy 358 to Lipan Between I-37 & Agnes                           | 371     | 8%         |
| 78416    | CC:Hwy 358 to Old Brownsville to Tarlton to Weber, includes Molina | 348     | 8%         |
| 78412    | CC:Airline to Hwy 358 to Ennis Joslin to Ocean Drive               | 315     | 7%         |
| 78411    | CC:Ocean Drive to So Staples to Hwy 358 to Weber to Kostoryz       | 302     | 7%         |
| 78404    | CC:Six Points                                                      | 281     | 6%         |
| 78410    | CC:Annaville and Calallen                                          | 222     | 5%         |
| 78413    | CC:Weber to Holly rd to So Staples to Oso Pkwy                     | 211     | 5%         |
| 78418    | CC:Flour Bluff                                                     | 197     | 4%         |
| 78414    | CC:So Staples to Holly Rd to Cayo Del Oso to Oso Creek             | 162     | 4%         |
| 78401    | CC:Downtown and Cargo Docks                                        | 121     | 3%         |
| 78417    | CC:Old Brownsville to Ayers to Saratoga                            | 60      | 1%         |
| 78343    | Bishop + FM 665 to CR 107 W to CR 57E                              | 58      | 1%         |
| 78409    | CC:Hwy 44 to Up River Rd to Rand Morgan E to Hwy 358               | 49      | 1%         |
| 78467    | CC: Leopard St Between S. Staples and Sam Rankin                   | 40      | 1%         |
| 78407    | CC: I-37 Up River Rd to South Port Ave to Joe Fulton Corridor      | 28      | 1%         |
|          | Subtotal                                                           | 4,393   | 97%        |
|          | Total                                                              | 4,513   |            |