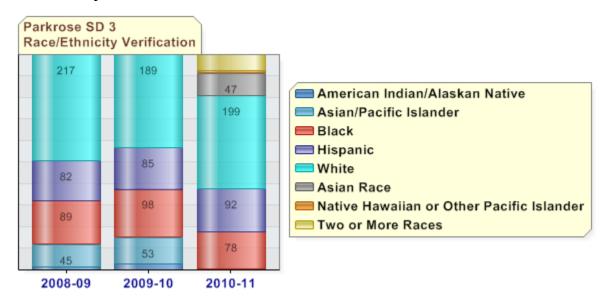

## **Race/Ethnicity Verification**

| Race/Ethnicity                                  | 2008-09% | 2009-10% | 2010-11% | 2008-09 | 2009-10 | 2010-<br>11 |
|-------------------------------------------------|----------|----------|----------|---------|---------|-------------|
| American<br>Indian/Alaskan<br>Native            | 1.59%    | 2.97%    | 0.65%    | 7       | 13      | 3           |
| Asian Race                                      | 0.00%    | 0.00%    | 10.24%   | 0       | 0       | 47          |
| Asian/Pacific<br>Islander                       | 10.23%   | 12.10%   | 0.00%    | 45      | 53      | 0           |
| Black                                           | 20.23%   | 22.37%   | 16.99%   | 89      | 98      | 78          |
| Hispanic                                        | 18.64%   | 19.41%   | 20.04%   | 82      | 85      | 92          |
| Native Hawaiian<br>or Other Pacific<br>Islander | 0.00%    | 0.00%    | 1.09%    | 0       | 0       | 5           |
| Two or More<br>Races                            | 0.00%    | 0.00%    | 7.63%    | 0       | 0       | 35          |
| White                                           | 49.32%   | 43.15%   | 43.36%   | 217     | 189     | 199         |
| Total                                           | 100.00%  | 100.00%  | 100.00%  | 440     | 438     | 459         |