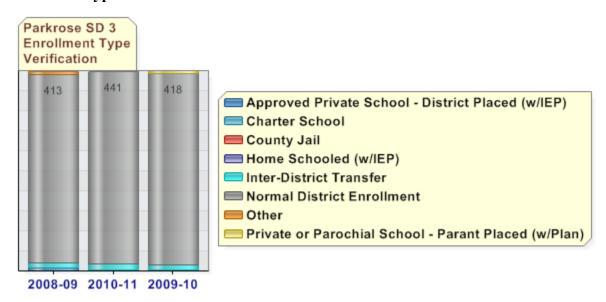

## **Enrollment Type Verification**

| Enrollment<br>Type                                            | 2008-09% | 2009-10% | 2010-11% | 2008-09 | 2009-10 | 2010-<br>11 |
|---------------------------------------------------------------|----------|----------|----------|---------|---------|-------------|
| Approved<br>Private School -<br>District Placed<br>(w/IEP)    | 1.36%    | 0.00%    | 0.44%    | 6       | 0       | 2           |
| Charter School                                                | 0.00%    | 0.46%    | 0.00%    | 0       | 2       | 0           |
| County Jail                                                   | 0.23%    | 0.23%    | 0.00%    | 1       | 1       | 0           |
| Home Schooled (w/IEP)                                         | 0.00%    | 0.23%    | 0.22%    | 0       | 1       | 1           |
| Inter-District<br>Transfer                                    | 2.50%    | 2.28%    | 2.83%    | 11      | 10      | 13          |
| Normal District<br>Enrollment                                 | 93.86%   | 95.43%   | 96.08%   | 413     | 418     | 441         |
| Other                                                         | 1.36%    | 0.00%    | 0.00%    | 6       | 0       | 0           |
| Private or<br>Parochial School<br>- Parant Placed<br>(w/Plan) | 0.68%    | 1.37%    | 0.44%    | 3       | 6       | 2           |
| Total                                                         | 100.00%  | 100.00%  | 100.00%  | 440     | 438     | 459         |