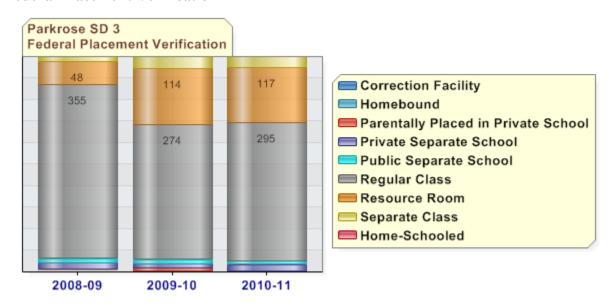

#### **Federal Placement Verification**

| Federal<br>Placement                | 2008-09% | 2009-10% | 2010-11% | 2008-09 | 2009-10 | 2010-<br>11 |
|-------------------------------------|----------|----------|----------|---------|---------|-------------|
| Correction<br>Facility              | 0.23%    | 0.23%    | 0.00%    | 1       | 1       | 0           |
| Homebound                           | 0.23%    | 0.23%    | 0.44%    | 1       | 1       | 2           |
| Home-Schooled                       | 0.00%    | 0.23%    | 0.22%    | 0       | 1       | 1           |
| Parentally Placed in Private School | 0.68%    | 1.37%    | 0.44%    | 3       | 6       | 2           |
| Private Separate<br>School          | 2.95%    | 1.83%    | 2.61%    | 13      | 8       | 12          |
| Public Separate<br>School           | 2.05%    | 2.05%    | 1.53%    | 9       | 9       | 7           |
| Regular Class                       | 80.68%   | 62.56%   | 64.27%   | 355     | 274     | 295         |
| Resource Room                       | 10.91%   | 26.03%   | 25.49%   | 48      | 114     | 117         |
| Separate Class                      | 2.27%    | 5.48%    | 5.01%    | 10      | 24      | 23          |
| Total                               | 100.00%  | 100.00%  | 100.00%  | 440     | 438     | 459         |