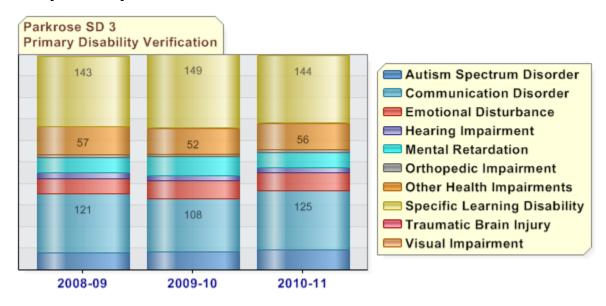

### **Primary Disability Verification**

| Primary<br>Disability        | 2008-09% | 2009-10% | 2010-11% | 2008-09 | 2009-10 | 2010-<br>11 |
|------------------------------|----------|----------|----------|---------|---------|-------------|
| Autism Spectrum<br>Disorder  | 7.95%    | 8.22%    | 9.37%    | 35      | 36      | 43          |
| Communication<br>Disorder    | 27.50%   | 24.66%   | 27.23%   | 121     | 108     | 125         |
| Emotional<br>Disturbance     | 7.05%    | 8.45%    | 8.50%    | 31      | 37      | 39          |
| Hearing<br>Impairment        | 2.73%    | 2.51%    | 2.40%    | 12      | 11      | 11          |
| Mental<br>Retardation        | 6.82%    | 8.68%    | 6.97%    | 30      | 38      | 32          |
| Orthopedic<br>Impairment     | 1.59%    | 1.37%    | 1.31%    | 7       | 6       | 6           |
| Other Health<br>Impairments  | 12.95%   | 11.87%   | 12.20%   | 57      | 52      | 56          |
| Specific Learning Disability | 32.50%   | 34.02%   | 31.37%   | 143     | 149     | 144         |
| Traumatic Brain<br>Injury    | 0.68%    | 0.23%    | 0.44%    | 3       | 1       | 2           |
| Visual Impairment            | 0.23%    | 0.00%    | 0.22%    | 1       | 0       | 1           |
| Total                        | 100.00%  | 100.00%  | 100.00%  | 440     | 438     | 459         |