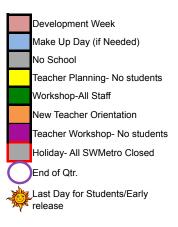

# August

15-18 Optional Prof. Development Week

23, 24 New Teacher Orientation

29 Workshop- All Staff Kickoff

30, 31 Teacher Planning- No students

September

#### 1, 2 Teacher Planning- No Students

5 Labor Day Holiday- All SWMetro Closed

6 First Day of Classes

#### October

20-21 No School/MEA- All SWMetro Closed

November 4 End of Qtr. 1

7 Teacher Planning/No Students

23 Teacher Workshop-Licensed Staff- No Students

24-25 Thanksgiving Holiday- All SWMetro Closed

### December

23, 26 Holiday- All SWMetro Closed

23-Jan 2 Winter Break- No School

#### January

2 New Year Holiday- All SWMetro Closed

16 Teacher Workshop- Licensed Staff- No Students 20 End of Qtr. 2

23 Teacher Planning- No Students

#### February

20 Presidents Day- No School March

# 24 End of Qtr. 3

27 Teacher Planning- No Students

### 27-31 Spring Break- No School

| April                                       |
|---------------------------------------------|
| 14 Holiday- All SWMetro Closed              |
| Мау                                         |
| 29 Memorial Day Holiday- All SWMetro Closed |
| June                                        |
| 7 Last Day for Students/ Early Release      |
| 8 Teacher Planning- No Students             |

9 Makeup Day (if Needed)

| Student Contact Day Summary |  |
|-----------------------------|--|
| Quarter 1- 42 Days          |  |
| Quarter 2- 43 Days          |  |
| Quarter 3- 43 Days          |  |
| Quarter 4- 46 Days          |  |
| Total= 174 Student Days     |  |