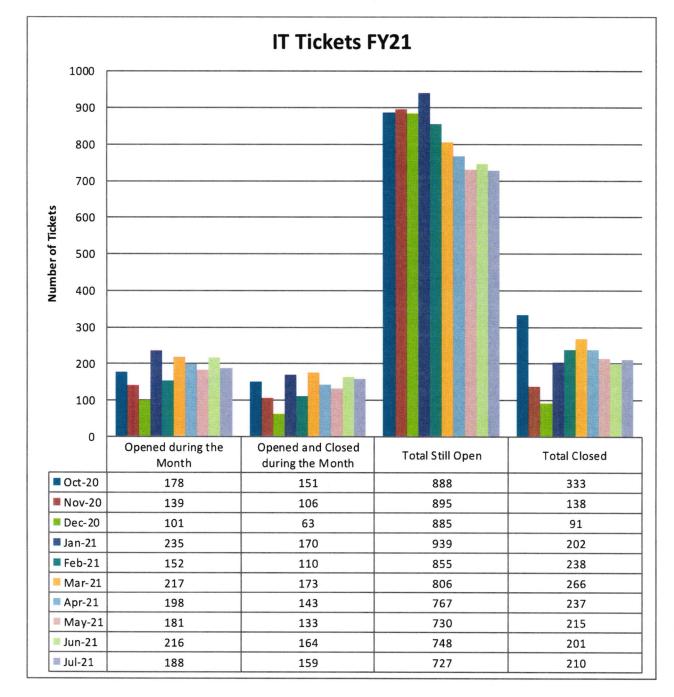

The below chart reflects tickets opened by faculty and staff for each month in FY21. The following list percentages for each category for the 727 tickets still open in July:

- 90% MIS Banner system
- 4% Equipment, classroom/office computers, printers, scanners, telephones
- 1% System Maintenance
- 5% Employment changes and Training