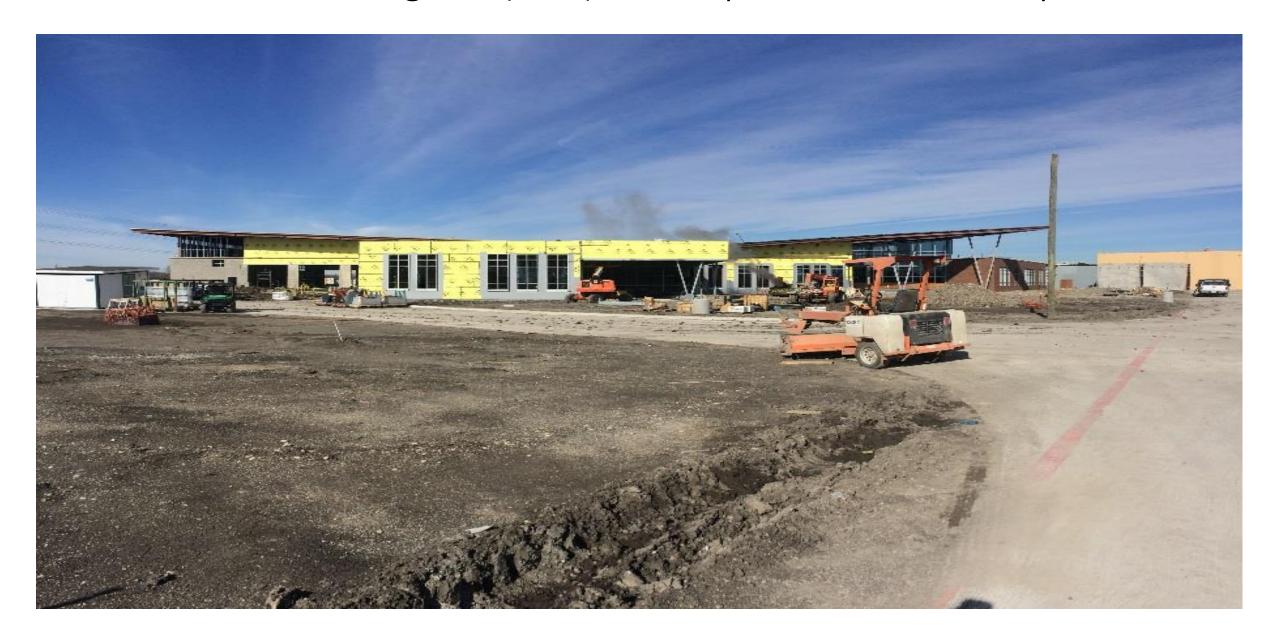

HVAC continuing.
- Exterior wall paint in progress.
- <u>Bldg. "D"</u> interior CMU walls and hollow metal frame install in progress.
- Fire sprinkler in progress.
- Electrical, plumbing and HVAC continuing.
- Exterior wall paint in progress.
- Whse/Pavilion Bldg. Standing seam roof installed.
- Apt. Bldg. Exterior CMU walls in progress. 3<sup>rd</sup> floor in progress.
- <u>Tower Bldg.</u> 6<sup>th</sup> floor CMU walls in progress (platform not poured)
- Trench Rescue Structural steel roof in progress.

#### **Building Aerial**





Print #171228128 Date: 12/28/17 Lat/Lon: 33.236784 -96.620408 Order No. 62815 Aerial Photography, Inc. 954-568-0484

### Roof – Fire Academy



#### Exterior Progress (West) – Lobby and Fire Academy



#### Exterior Progress (East) – Lobby and Fire Academy



#### Interior Progress (Apparatus Bay) – Fire Academy



#### Interior Progress – Fire Academy



### Interior Progress – Police Academy



#### Interior Progress – Police Academy



## Interior Progress – Police Academy



#### Interior Progress – Main Electrical Room



### Interior Progress – Mechanical Room





### Interior Progress – Trench Rescue



### Exterior Progress – Pavilion



### Exterior Progress – Apartment



### Exterior Progress – Burn Tower