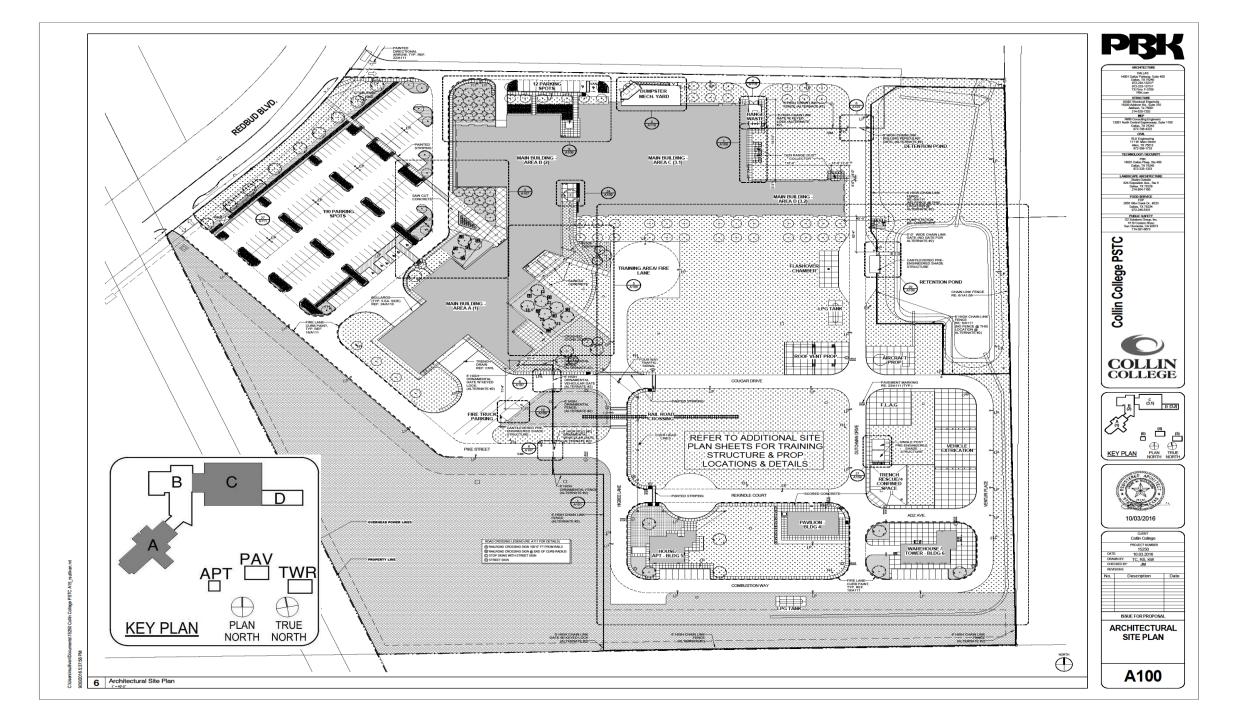

# PSTC Construction Update

thru December 2017

#### **General Notes:**

- Job trailer relocated and 99% (no running water due to City utility work)
- Rain days to date (40) Most recent rain at site 12/22. Site labor was slowed by Holidays followed by (1) week of sub-freezing temperatures. Most impacted was roofing and masons.
- Overall project completion to date: 65% +/-
- City water utility completed across drive (N. const. gate entry) and concrete re-paved with drive open to traffic. Soil conditions were reported to and approved by GME prior to paving.
- Bldg. A Lightweight concrete roofing complete.
- Exterior framing complete.
- Interior trades work continuing.
- Bldg. B Brick veneer 65% +/-
- Sheetrock tape, bed & top-out 95%. Hanging ceiling grid wire and grid frame in progress.
- Interior trades work continuing.
- Bldg. C exterior paint 80%
- CMU masons and fire sprinkler trades continuing.
- · Mechanical yard slab framing and rebar in progress.
- Bldg. D same as bldg. C
- <u>Trench Rescue</u> Structural roof in progress.
- Whse/Pavilion Bldg. Standing seam roofing installed.
- Apt. Bldg. Exterior masonry continuing. 3rd floor in progress.

#### **Current Activity:**

- Bldg. "A" Interior wall studs in progress.
- Exterior sheathing completed and waterproofing in progress.
- Middle low roof tar paper in progress.
- Fire sprinkler, HVAC, electrical and plumbing in progress.
- <u>Bldg. "B"</u> exterior brick veneer in progress.
- "North" roof ready for standing seam install. (delayed by weather)
- Sheetrock walls, tape, bed and "top out" 95% +/-.
- Interior electrical panels and transformers install in progress.
- Interior HVAC main room in progress.
- Floor and wall tile delivered on site 12/19. (Install delayed by weather)
- All interior trade work continuing.
- Bldg. "C" bay 1 & 2 interior CMU walls and hollow metal frame install in progress.
- Fire sprinkler in progress.
- Electrical, plumbing and HVAC continuing.
- Exterior wall paint in progress.
- <u>Bldg. "D"</u> interior CMU walls and hollow metal frame install in progress.
- Fire sprinkler in progress.
- Electrical, plumbing and HVAC continuing.
- Exterior wall paint in progress.
- Whse/Pavilion Bldg. Standing seam roof installed.
- Apt. Bldg. Exterior CMU walls in progress. 3<sup>rd</sup> floor in progress.
- <u>Tower Bldg.</u> 6<sup>th</sup> floor CMU walls in progress (platform not poured)
- Trench Rescue Structural steel roof in progress.