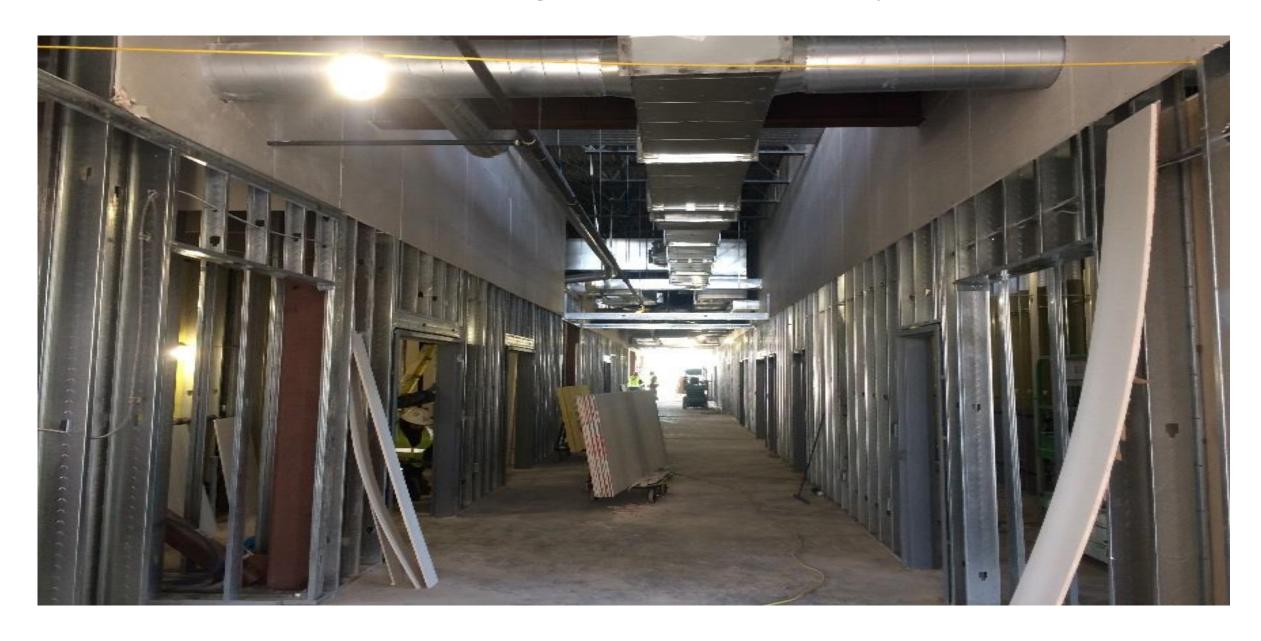

ow metal frame install in progress.
- Fire sprinkler in progress.
- Electrical, plumbing and HVAC continuing.
- Exterior wall paint in progress.
- Whse/Pavilion Bldg. Standing seam roof installed.
- Apt. Bldg. Exterior CMU walls in progress. 3<sup>rd</sup> floor in progress.
- <u>Tower Bldg.</u> 6<sup>th</sup> floor CMU walls in progress (platform not poured)
- Trench Rescue Structural steel roof in progress.

#### **Building Aerial**





Print #171228128 Date: 12/28/17 Lat/Lon: 33.236784 -96.620408 Order No. 62815 Aerial Photography, Inc. 954-568-0484

### Roof – Fire Academy



#### Exterior Progress (West) – Lobby and Fire Academy



#### Exterior Progress (East) – Lobby and Fire Academy



#### Interior Progress (Apparatus Bay) – Fire Academy



#### Interior Progress – Fire Academy



### Interior Progress – Police Academy



#### Interior Progress – Police Academy



## Interior Progress – Police Academy



#### Interior Progress – Main Electrical Room



### Interior Progress – Mechanical Room





### Interior Progress – Trench Rescue



### Exterior Progress – Pavilion



### Exterior Progress – Apartment



### Exterior Progress – Burn Tower