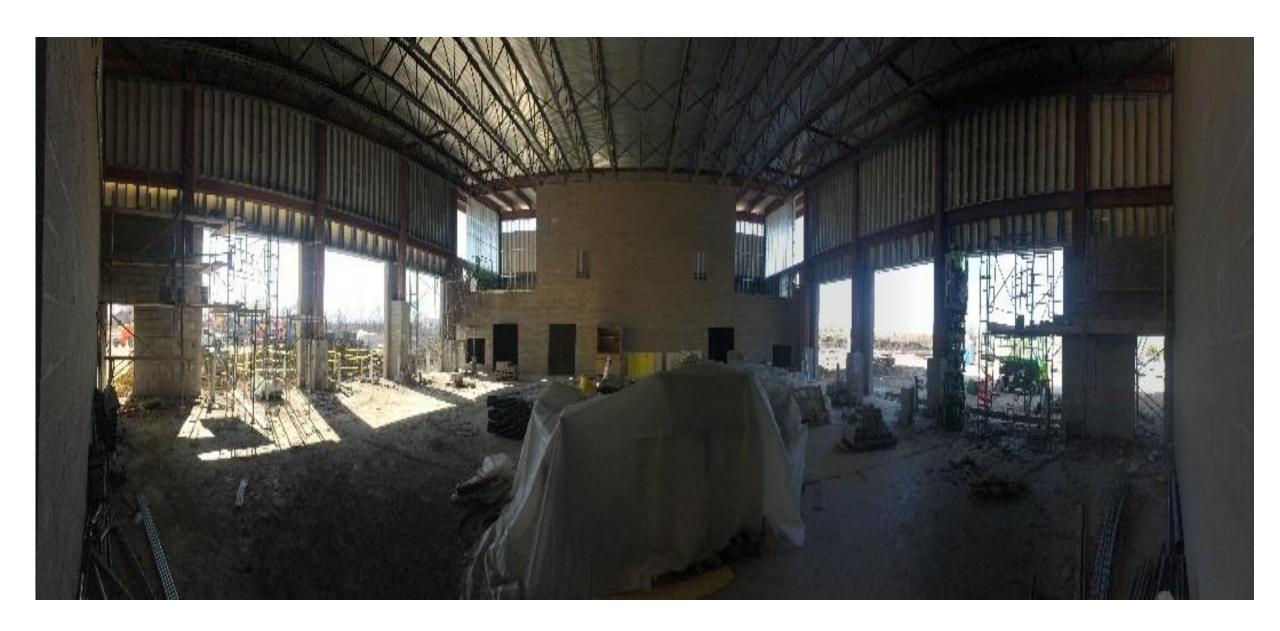

Bldg. "D"</u> interior CMU walls and hollow metal frame install in progress.
- Fire sprinkler in progress.
- Electrical, plumbing and HVAC continuing.
- Exterior wall paint in progress.
- Whse/Pavilion Bldg. Standing seam roof installed.
- Apt. Bldg. Exterior CMU walls in progress. 3<sup>rd</sup> floor in progress.
- <u>Tower Bldg.</u> 6<sup>th</sup> floor CMU walls in progress (platform not poured)
- Trench Rescue Structural steel roof in progress.

#### **Building Aerial**





Print #171228128 Date: 12/28/17 Lat/Lon: 33.236784 -96.620408 Order No. 62815 Aerial Photography, Inc. 954-568-0484

### Roof – Fire Academy



#### Exterior Progress (West) – Lobby and Fire Academy



#### Exterior Progress (East) – Lobby and Fire Academy



#### Interior Progress (Apparatus Bay) – Fire Academy



#### Interior Progress – Fire Academy



### Interior Progress – Police Academy



#### Interior Progress – Police Academy



## Interior Progress – Police Academy



#### Interior Progress – Main Electrical Room



### Interior Progress – Mechanical Room





### Interior Progress – Trench Rescue



### Exterior Progress – Pavilion



### Exterior Progress – Apartment



### Exterior Progress – Burn Tower