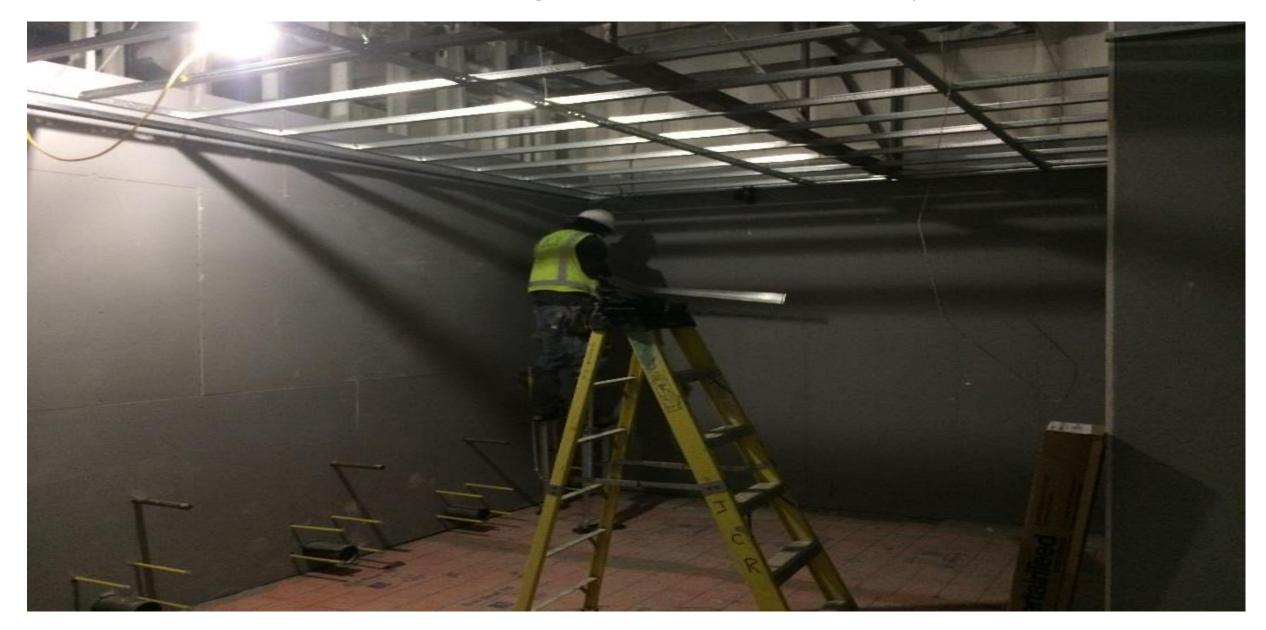

paint in progress.
- Whse/Pavilion Bldg. Standing seam roof installed.
- Apt. Bldg. Exterior CMU walls in progress. 3<sup>rd</sup> floor in progress.
- <u>Tower Bldg.</u> 6<sup>th</sup> floor CMU walls in progress (platform not poured)
- Trench Rescue Structural steel roof in progress.

#### **Building Aerial**





Print #171228128 Date: 12/28/17 Lat/Lon: 33.236784 -96.620408 Order No. 62815 Aerial Photography, Inc. 954-568-0484

### Roof – Fire Academy



#### Exterior Progress (West) – Lobby and Fire Academy



#### Exterior Progress (East) – Lobby and Fire Academy



#### Interior Progress (Apparatus Bay) – Fire Academy



#### Interior Progress – Fire Academy



### Interior Progress – Police Academy



#### Interior Progress – Police Academy



## Interior Progress – Police Academy



#### Interior Progress – Main Electrical Room



### Interior Progress – Mechanical Room





### Interior Progress – Trench Rescue



### Exterior Progress – Pavilion



### Exterior Progress – Apartment



### Exterior Progress – Burn Tower