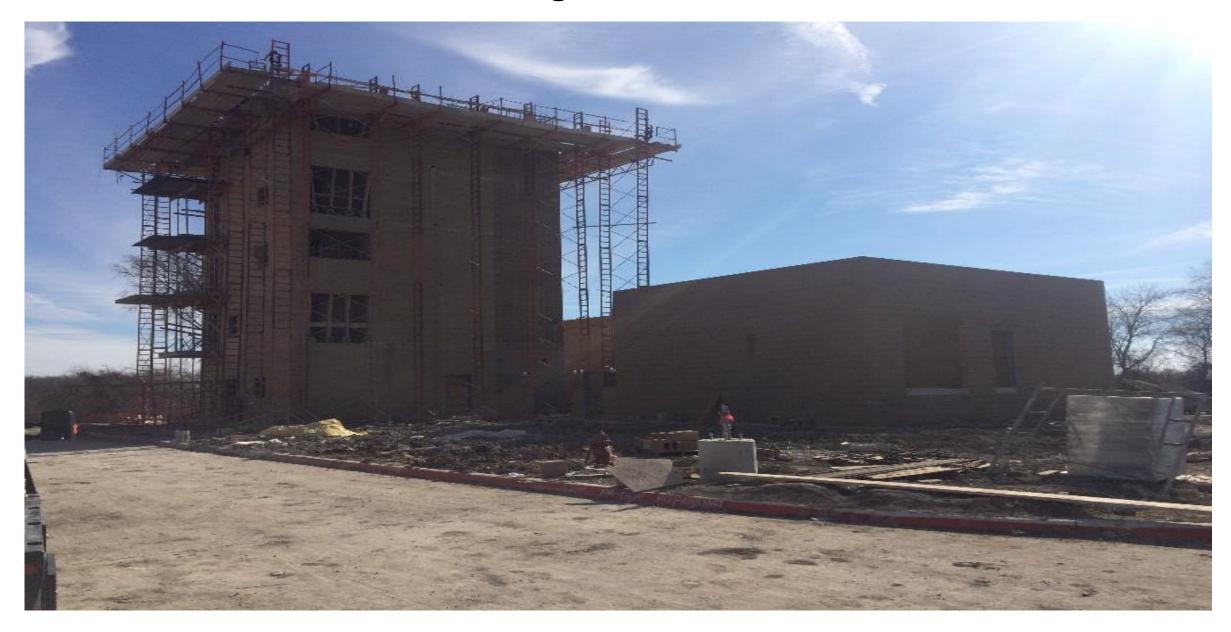

escue Structural steel roof in progress.

#### **Building Aerial**





Print #171228128 Date: 12/28/17 Lat/Lon: 33.236784 -96.620408 Order No. 62815 Aerial Photography, Inc. 954-568-0484

### Roof – Fire Academy



#### Exterior Progress (West) – Lobby and Fire Academy



#### Exterior Progress (East) – Lobby and Fire Academy



#### Interior Progress (Apparatus Bay) – Fire Academy



#### Interior Progress – Fire Academy



### Interior Progress – Police Academy



#### Interior Progress – Police Academy



## Interior Progress – Police Academy



#### Interior Progress – Main Electrical Room



### Interior Progress – Mechanical Room





### Interior Progress – Trench Rescue



### Exterior Progress – Pavilion



### Exterior Progress – Apartment



### Exterior Progress – Burn Tower