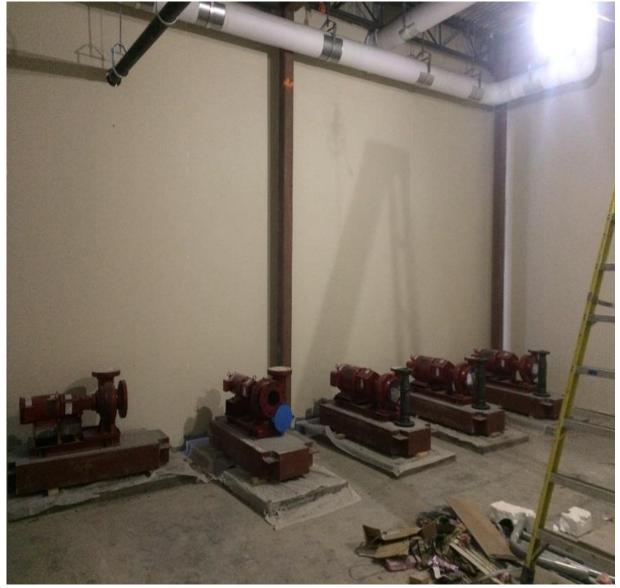

MU walls in progress. 3<sup>rd</sup> floor in progress.
- <u>Tower Bldg.</u> 6<sup>th</sup> floor CMU walls in progress (platform not poured)
- Trench Rescue Structural steel roof in progress.

#### **Building Aerial**





Print #171228128 Date: 12/28/17 Lat/Lon: 33.236784 -96.620408 Order No. 62815 Aerial Photography, Inc. 954-568-0484

### Roof – Fire Academy



#### Exterior Progress (West) – Lobby and Fire Academy



#### Exterior Progress (East) – Lobby and Fire Academy



#### Interior Progress (Apparatus Bay) – Fire Academy



#### Interior Progress – Fire Academy



### Interior Progress – Police Academy



#### Interior Progress – Police Academy



## Interior Progress – Police Academy



#### Interior Progress – Main Electrical Room



### Interior Progress – Mechanical Room





### Interior Progress – Trench Rescue



### Exterior Progress – Pavilion



### Exterior Progress – Apartment



### Exterior Progress – Burn Tower