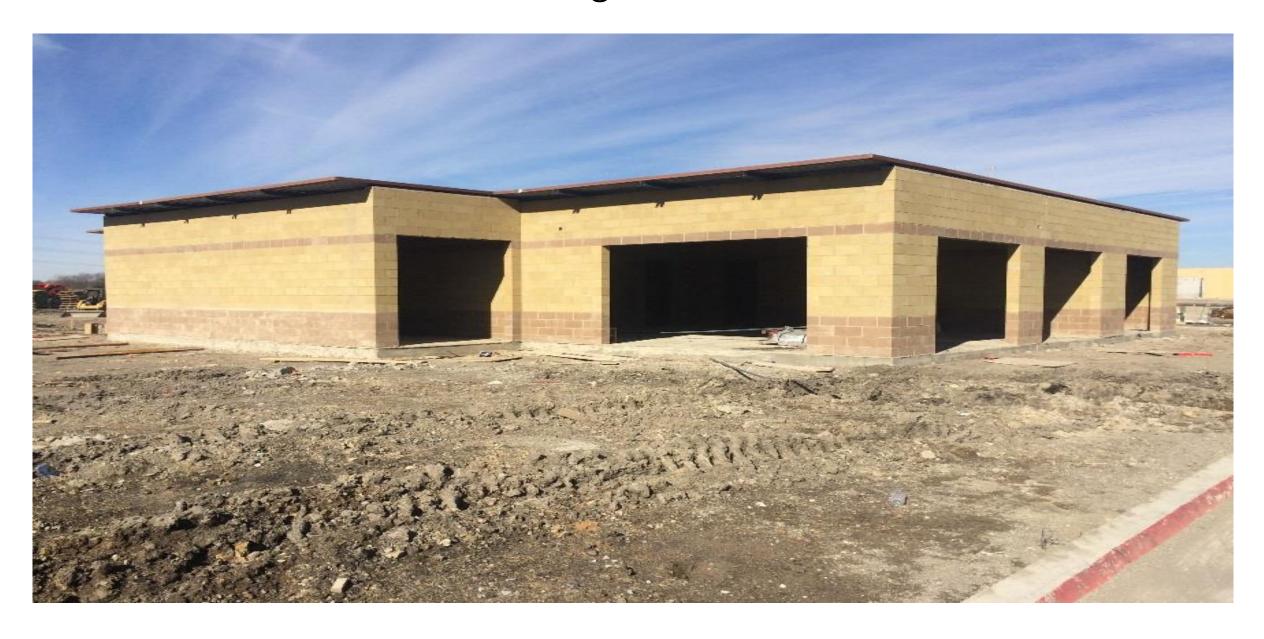

6<sup>th</sup> floor CMU walls in progress (platform not poured)
- Trench Rescue Structural steel roof in progress.

#### **Building Aerial**





Print #171228128 Date: 12/28/17 Lat/Lon: 33.236784 -96.620408 Order No. 62815 Aerial Photography, Inc. 954-568-0484

### Roof – Fire Academy



#### Exterior Progress (West) – Lobby and Fire Academy



#### Exterior Progress (East) – Lobby and Fire Academy



#### Interior Progress (Apparatus Bay) – Fire Academy



#### Interior Progress – Fire Academy



### Interior Progress – Police Academy



#### Interior Progress – Police Academy



## Interior Progress – Police Academy



#### Interior Progress – Main Electrical Room



### Interior Progress – Mechanical Room





### Interior Progress – Trench Rescue



### Exterior Progress – Pavilion



### Exterior Progress – Apartment



### Exterior Progress – Burn Tower