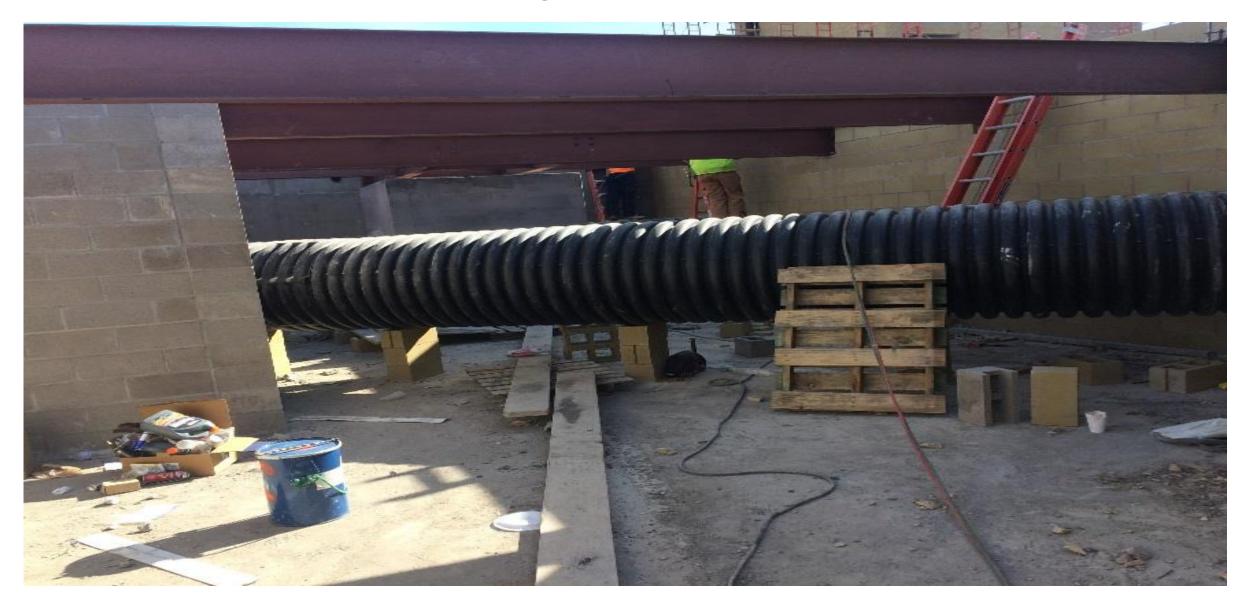

r in progress.
- <u>Tower Bldg.</u> 6<sup>th</sup> floor CMU walls in progress (platform not poured)
- Trench Rescue Structural steel roof in progress.

#### **Building Aerial**





Print #171228128 Date: 12/28/17 Lat/Lon: 33.236784 -96.620408 Order No. 62815 Aerial Photography, Inc. 954-568-0484

### Roof – Fire Academy



#### Exterior Progress (West) – Lobby and Fire Academy



#### Exterior Progress (East) – Lobby and Fire Academy



#### Interior Progress (Apparatus Bay) – Fire Academy



#### Interior Progress – Fire Academy



### Interior Progress – Police Academy



#### Interior Progress – Police Academy



## Interior Progress – Police Academy



#### Interior Progress – Main Electrical Room



### Interior Progress – Mechanical Room





### Interior Progress – Trench Rescue



### Exterior Progress – Pavilion



### Exterior Progress – Apartment



### Exterior Progress – Burn Tower