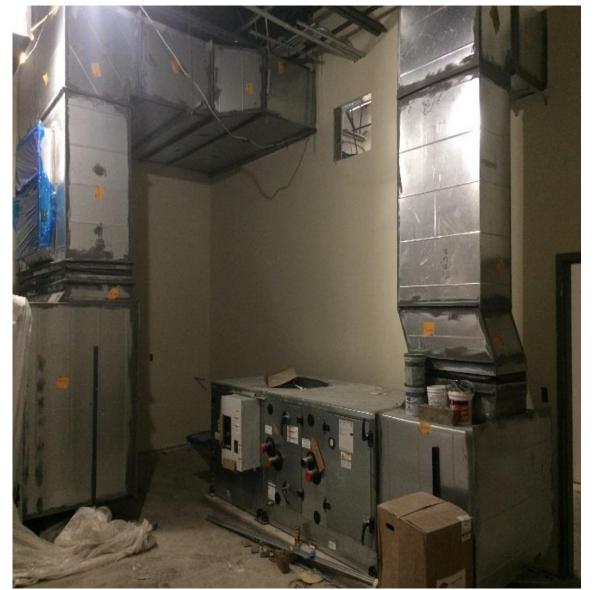

CMU walls in progress. 3<sup>rd</sup> floor in progress.
- <u>Tower Bldg.</u> 6<sup>th</sup> floor CMU walls in progress (platform not poured)
- Trench Rescue Structural steel roof in progress.

#### **Building Aerial**





Print #171228128 Date: 12/28/17 Lat/Lon: 33.236784 -96.620408 Order No. 62815 Aerial Photography, Inc. 954-568-0484

### Roof – Fire Academy



#### Exterior Progress (West) – Lobby and Fire Academy



#### Exterior Progress (East) – Lobby and Fire Academy



#### Interior Progress (Apparatus Bay) – Fire Academy



#### Interior Progress – Fire Academy



### Interior Progress – Police Academy



#### Interior Progress – Police Academy



## Interior Progress – Police Academy



#### Interior Progress – Main Electrical Room



### Interior Progress – Mechanical Room





### Interior Progress – Trench Rescue



### Exterior Progress – Pavilion



### Exterior Progress – Apartment



### Exterior Progress – Burn Tower