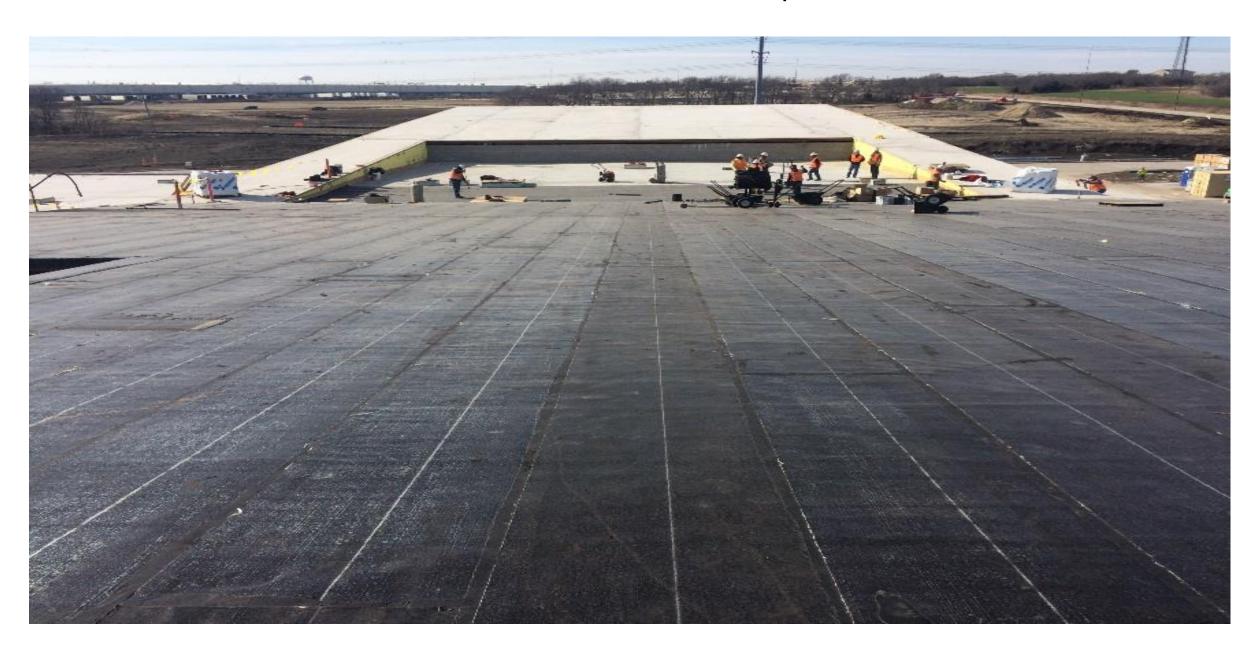

rior CMU walls and hollow metal frame install in progress.
- Fire sprinkler in progress.
- Electrical, plumbing and HVAC continuing.
- Exterior wall paint in progress.
- <u>Bldg. "D"</u> interior CMU walls and hollow metal frame install in progress.
- Fire sprinkler in progress.
- Electrical, plumbing and HVAC continuing.
- Exterior wall paint in progress.
- Whse/Pavilion Bldg. Standing seam roof installed.
- Apt. Bldg. Exterior CMU walls in progress. 3<sup>rd</sup> floor in progress.
- <u>Tower Bldg.</u> 6<sup>th</sup> floor CMU walls in progress (platform not poured)
- Trench Rescue Structural steel roof in progress.

#### **Building Aerial**





Print #171228128 Date: 12/28/17 Lat/Lon: 33.236784 -96.620408 Order No. 62815 Aerial Photography, Inc. 954-568-0484

### Roof – Fire Academy



#### Exterior Progress (West) – Lobby and Fire Academy



#### Exterior Progress (East) – Lobby and Fire Academy



#### Interior Progress (Apparatus Bay) – Fire Academy



#### Interior Progress – Fire Academy



### Interior Progress – Police Academy



#### Interior Progress – Police Academy



## Interior Progress – Police Academy



#### Interior Progress – Main Electrical Room



### Interior Progress – Mechanical Room





### Interior Progress – Trench Rescue



### Exterior Progress – Pavilion



### Exterior Progress – Apartment



### Exterior Progress – Burn Tower