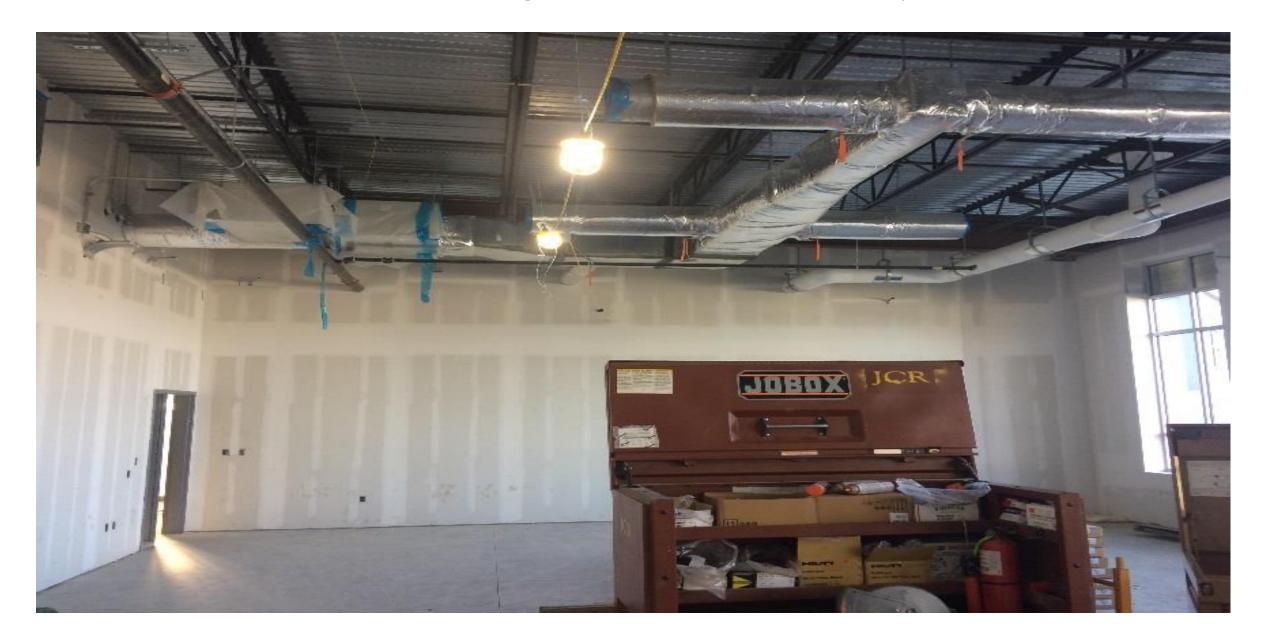

ing and HVAC continuing.
- Exterior wall paint in progress.
- Whse/Pavilion Bldg. Standing seam roof installed.
- Apt. Bldg. Exterior CMU walls in progress. 3<sup>rd</sup> floor in progress.
- <u>Tower Bldg.</u> 6<sup>th</sup> floor CMU walls in progress (platform not poured)
- Trench Rescue Structural steel roof in progress.

#### **Building Aerial**





Print #171228128 Date: 12/28/17 Lat/Lon: 33.236784 -96.620408 Order No. 62815 Aerial Photography, Inc. 954-568-0484

### Roof – Fire Academy



#### Exterior Progress (West) – Lobby and Fire Academy



#### Exterior Progress (East) – Lobby and Fire Academy



#### Interior Progress (Apparatus Bay) – Fire Academy



#### Interior Progress – Fire Academy



### Interior Progress – Police Academy



#### Interior Progress – Police Academy



## Interior Progress – Police Academy



#### Interior Progress – Main Electrical Room



### Interior Progress – Mechanical Room





### Interior Progress – Trench Rescue



### Exterior Progress – Pavilion



### Exterior Progress – Apartment



### Exterior Progress – Burn Tower