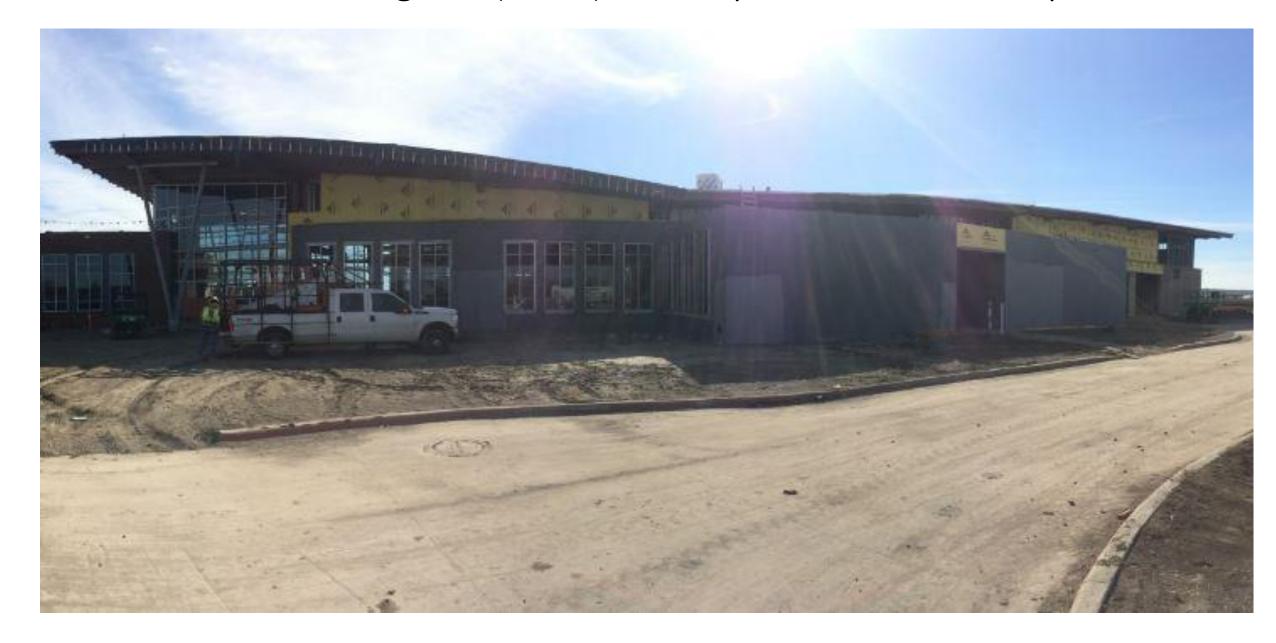

- Fire sprinkler in progress.
- Electrical, plumbing and HVAC continuing.
- Exterior wall paint in progress.
- <u>Bldg. "D"</u> interior CMU walls and hollow metal frame install in progress.
- Fire sprinkler in progress.
- Electrical, plumbing and HVAC continuing.
- Exterior wall paint in progress.
- Whse/Pavilion Bldg. Standing seam roof installed.
- Apt. Bldg. Exterior CMU walls in progress. 3<sup>rd</sup> floor in progress.
- <u>Tower Bldg.</u> 6<sup>th</sup> floor CMU walls in progress (platform not poured)
- Trench Rescue Structural steel roof in progress.

#### **Building Aerial**





Print #171228128 Date: 12/28/17 Lat/Lon: 33.236784 -96.620408 Order No. 62815 Aerial Photography, Inc. 954-568-0484

### Roof – Fire Academy



#### Exterior Progress (West) – Lobby and Fire Academy



#### Exterior Progress (East) – Lobby and Fire Academy



#### Interior Progress (Apparatus Bay) – Fire Academy



#### Interior Progress – Fire Academy



### Interior Progress – Police Academy



#### Interior Progress – Police Academy



## Interior Progress – Police Academy



#### Interior Progress – Main Electrical Room



### Interior Progress – Mechanical Room





### Interior Progress – Trench Rescue



### Exterior Progress – Pavilion



### Exterior Progress – Apartment



### Exterior Progress – Burn Tower