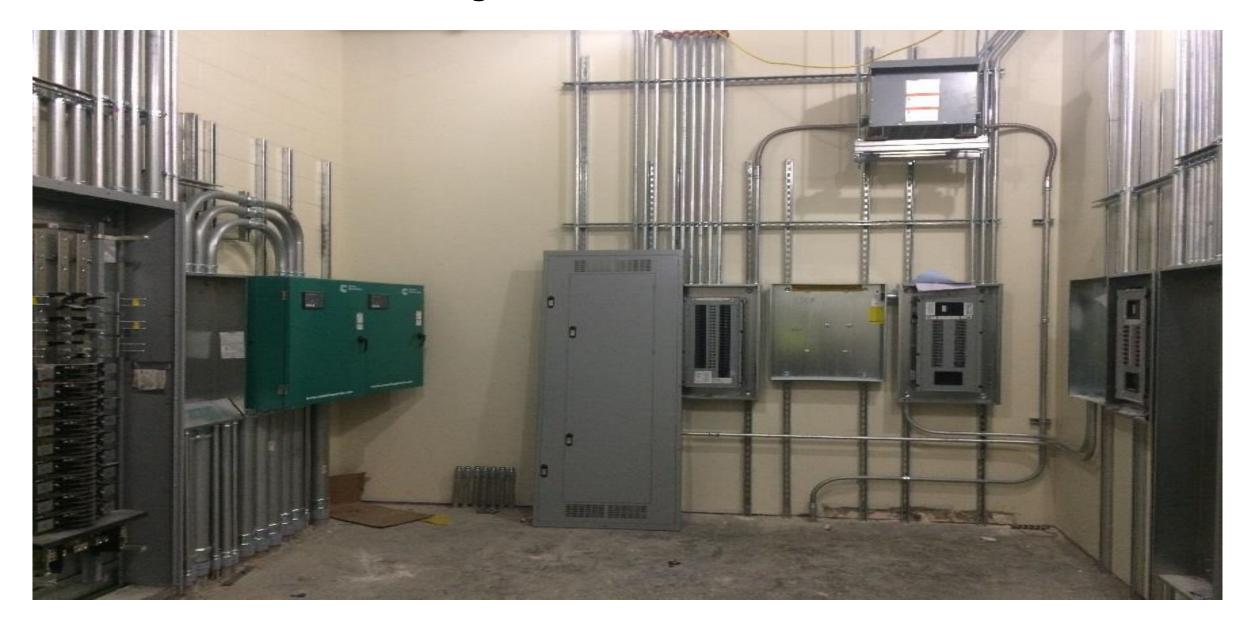

seam roof installed.
- Apt. Bldg. Exterior CMU walls in progress. 3<sup>rd</sup> floor in progress.
- <u>Tower Bldg.</u> 6<sup>th</sup> floor CMU walls in progress (platform not poured)
- Trench Rescue Structural steel roof in progress.

#### **Building Aerial**





Print #171228128 Date: 12/28/17 Lat/Lon: 33.236784 -96.620408 Order No. 62815 Aerial Photography, Inc. 954-568-0484

### Roof – Fire Academy



#### Exterior Progress (West) – Lobby and Fire Academy



#### Exterior Progress (East) – Lobby and Fire Academy



#### Interior Progress (Apparatus Bay) – Fire Academy



#### Interior Progress – Fire Academy



### Interior Progress – Police Academy



#### Interior Progress – Police Academy



## Interior Progress – Police Academy



#### Interior Progress – Main Electrical Room



### Interior Progress – Mechanical Room





### Interior Progress – Trench Rescue



### Exterior Progress – Pavilion



### Exterior Progress – Apartment



### Exterior Progress – Burn Tower