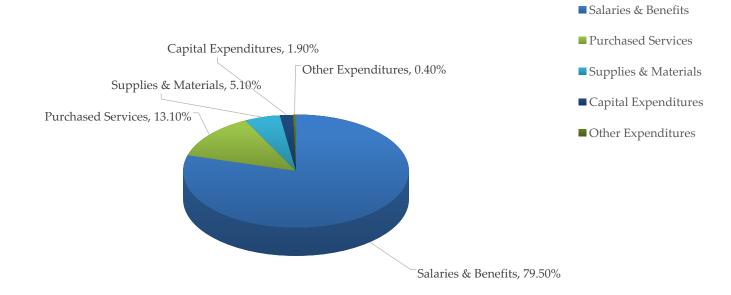

| Gen | iera | 1 F | unc | d Expense Breakout |  |
|-----|------|-----|-----|--------------------|--|
| 0.1 |      |     | ъ   | <i>c</i> •••       |  |

| Salaries & Benefits  | 8,159,659.00  | 79.50%  |
|----------------------|---------------|---------|
| Purchased Services   | 1,344,919.00  | 13.10%  |
| Supplies & Materials | 518,690.00    | 5.10%   |
| Capital Expenditures | 198,325.00    | 1.90%   |
| Other Expenditures   | 42,959.00     | 0.40%   |
| Total General Fund   | 10,264,552.00 | 100.00% |