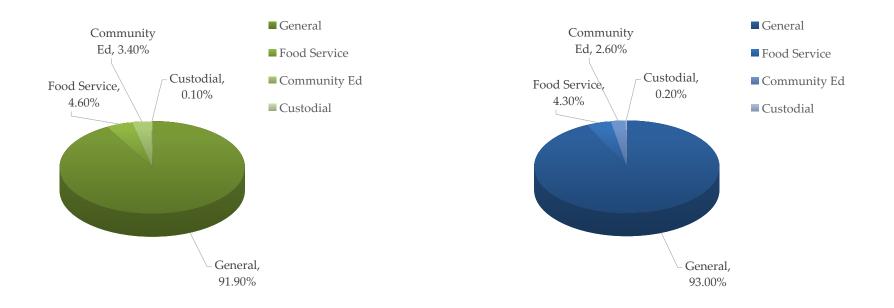

## Expenditures By Fund (Excluding Construction & Debt)

| General         | 11,175,168.00 | 91.90%  |
|-----------------|---------------|---------|
| Food Service    | 565,445.00    | 4.60%   |
| Community Ed    | 409,663.00    | 3.40%   |
| Custodial       | 11,000.00     | 0.10%   |
|                 |               |         |
| Total All Funds | 12,161,276.00 | 100.00% |

## Revenues By Fund (Excluding Construction & Debt)

| General         | 10,504,112.00 | 93.00% |
|-----------------|---------------|--------|
| Food Service    | 480,370.00    | 4.30%  |
| Community Ed    | 291,504.00    | 2.60%  |
| Custodial       | 17,000.00     | 0.20%  |
|                 |               |        |
| Total All Funds | 11,292,986.00 | 100.1% |