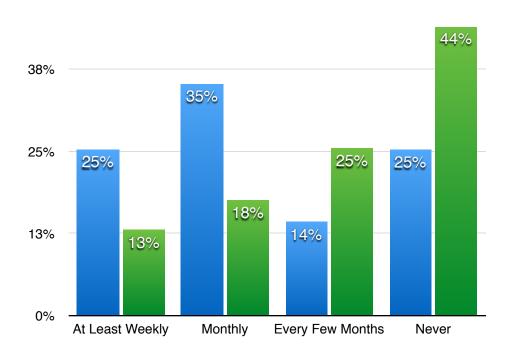

## **Becker Public Schools - Critical Thinking**

50%

Spring 2014

Spring 2015

| HS Students               | At Least<br>Weekly | Monthly | Every<br>Few<br>Months | Never | Totals |
|---------------------------|--------------------|---------|------------------------|-------|--------|
| District Total<br>Student | 1845               | 2574    | 1037                   | 1843  | 7299   |
| Students                  | 25%                | 35%     | 14%                    | 25%   | 100%   |
| District Total<br>Staff   | 54                 | 73      | 106                    | 183   | 416    |
| Staff                     | 13%                | 18%     | 25%                    | 44%   | 100%   |