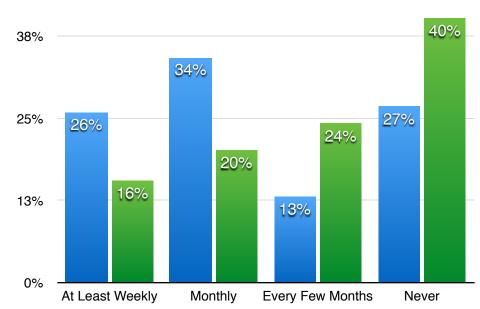

| HS Students               | At Least<br>Weekly | Monthly | Every<br>Few<br>Months | Never | Totals |
|---------------------------|--------------------|---------|------------------------|-------|--------|
| District Total<br>Student | 1750               | 2313    | 881                    | 1808  | 6752   |
| Students                  | 26%                | 34%     | 13%                    | 27%   | 100%   |
| District Total<br>Staff   | 54                 | 70      | 84                     | 140   | 348    |
| Staff                     | 16%                | 20%     | 24%                    | 40%   | 100%   |