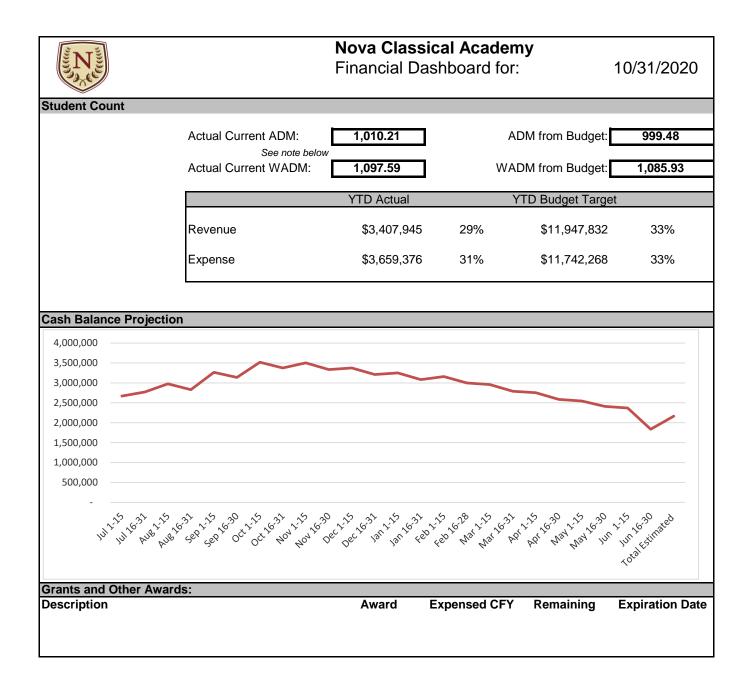

#### Income Statement Summary

Currently we are 33% of the way through the budget year and have received 29% of our Revenue and have spent 31% of our Expenditure budget. This is in line with expectations given the 10% holdback from the state for revenues as well as not having all of our Federal Grants approved nor being able to draw on these funds.

| Financial Ratios:                                                                                                                             |                          |                       |                                 |  |  |  |  |  |  |
|-----------------------------------------------------------------------------------------------------------------------------------------------|--------------------------|-----------------------|---------------------------------|--|--|--|--|--|--|
|                                                                                                                                               |                          | FY21 Original         | Minimum                         |  |  |  |  |  |  |
|                                                                                                                                               | YTD Actual               | Budget                | Requirement                     |  |  |  |  |  |  |
| (A) Unrestricted Cash and Investments                                                                                                         | 3,501,971                | 2,163,962             |                                 |  |  |  |  |  |  |
| (B) Total Operating Expenses                                                                                                                  | 3,659,376                | 11,742,268            |                                 |  |  |  |  |  |  |
| Days Cash on Hand Ratio ((A x 365) / B)                                                                                                       | 349.30                   | 67.27                 | 60.00                           |  |  |  |  |  |  |
| (A) Beginning Fund Balance                                                                                                                    | 4,193,754                | 4,193,754             |                                 |  |  |  |  |  |  |
| (B) Revenues                                                                                                                                  | 3,407,945                | 11,947,832            |                                 |  |  |  |  |  |  |
| (C) Expenditures                                                                                                                              | (3,659,376)              | (11,742,268)          |                                 |  |  |  |  |  |  |
| (D) Ending Fund Balance                                                                                                                       | 3,942,324                | 4,399,318             |                                 |  |  |  |  |  |  |
| Fund Balance as a % of Expenditures (-C / D)                                                                                                  | 107.7%                   | 37.5%                 | 25.0%                           |  |  |  |  |  |  |
| (A) Annual Net Income (Excluding Board Assigned)                                                                                              | (182,235)                | 189,308               |                                 |  |  |  |  |  |  |
| (B) Lease Payment                                                                                                                             | 513,037                  | 1,604,824             |                                 |  |  |  |  |  |  |
| Debt Service Coverage Ratio (A + B) / B                                                                                                       | 0.64                     | 1.12                  | 1.1                             |  |  |  |  |  |  |
| Upcoming Deadlines:                                                                                                                           |                          |                       |                                 |  |  |  |  |  |  |
| Task                                                                                                                                          |                          | _                     | Due Date                        |  |  |  |  |  |  |
| FY20 Audit                                                                                                                                    |                          | ¢                     | September 2020                  |  |  |  |  |  |  |
| Quarterly Financial Reports of School and Building Cor                                                                                        | mpany                    |                       | 45 Days After Quarter End       |  |  |  |  |  |  |
| Quarterly Current Student Waiting List                                                                                                        |                          |                       | 45 Days After Quarter End       |  |  |  |  |  |  |
| All Required Applications to MDE for Title, Special Edu                                                                                       | ucation, Other           |                       | June 30th, 2020                 |  |  |  |  |  |  |
| Apply for Building Lease Aid                                                                                                                  | - ,                      |                       | June 30th, 2020                 |  |  |  |  |  |  |
| Prior Year Audited Financials                                                                                                                 |                          |                       | November 30th, 2020             |  |  |  |  |  |  |
| Carry Automobile and Workers Compensation Insurance                                                                                           | се                       |                       | Ongoing Renewals                |  |  |  |  |  |  |
|                                                                                                                                               |                          |                       |                                 |  |  |  |  |  |  |
| These financials were compiled from information supplied by school management. They are unaudited and should be used for man agement purposes |                          |                       |                                 |  |  |  |  |  |  |
| These financials were compiled from information supplied by school                                                                            | I management. They       | are unaudited and sho | ould be used for man adement ou |  |  |  |  |  |  |
| These financials were compiled from information supplied by school                                                                            | l management. They only. | are unaudited and sho | ould be used for man agement pu |  |  |  |  |  |  |