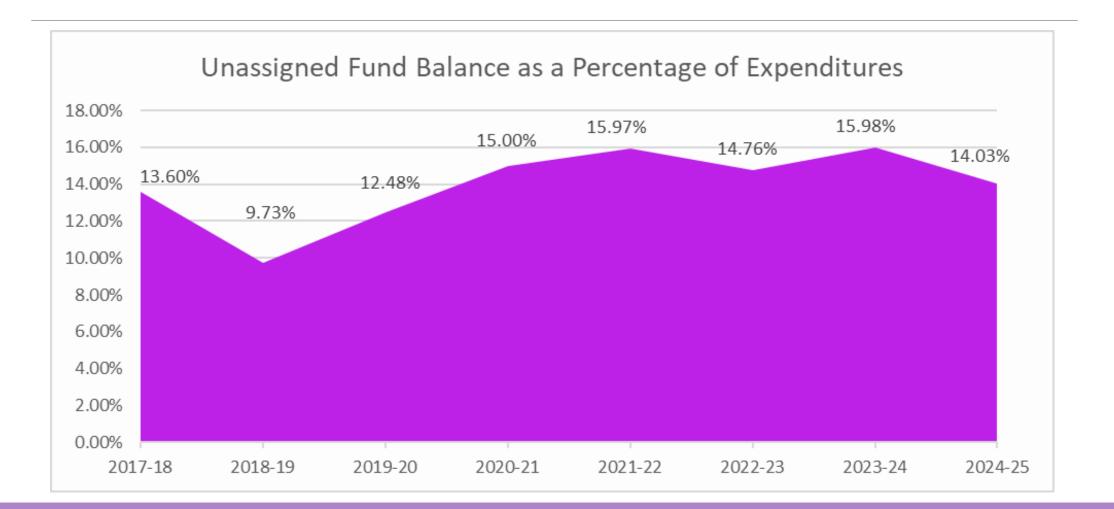

| Category                         | Ending<br>Balance<br>06/30/2023 | Projected<br>Ending<br>Balance<br>06/30/2024 | Audited<br>Ending<br>Balance<br>06/30/2024 | Fund<br>Balance<br>Change<br>between<br>Projection<br>and Actual<br>2023-24 | Original<br>Ending<br>Balance<br>6/30/2025 | Original<br>Projected<br>Change<br>2024-25 | Final<br>Revised<br>Projected<br>Change<br>2024-25 | Difference<br>Revision vs.<br>Original<br>2024-25 | Projected<br>Ending<br>Balance<br>06/30/2025 |
|----------------------------------|---------------------------------|----------------------------------------------|--------------------------------------------|-----------------------------------------------------------------------------|--------------------------------------------|--------------------------------------------|----------------------------------------------------|---------------------------------------------------|----------------------------------------------|
| Restricted                       | 1,920,682                       | 2,240,547                                    | 2,934,956                                  | 694,409                                                                     | 1,989,418                                  | (251,129)                                  | 353,101                                            | 604,230                                           | 3,288,057                                    |
| Committed or<br>Assigned         | 5,165,437                       | 4,869,065                                    | 4,642,085                                  | (226,980)                                                                   | 4,619,203                                  | (249,862)                                  | (347,185)                                          | (97,323)                                          | 4,294,900                                    |
| Unassigned/<br>Nonspendable      | 11,125,198                      | 11,611,004                                   | 12,624,921                                 | 1,013,917                                                                   | 8,670,985                                  | (2,940,019)                                | (1,171,501)                                        | 1,768,518                                         | 11,453,420                                   |
| Total                            | 18,211,317                      | 18,720,616                                   | 20,201,962                                 | 1,481,346                                                                   | 15,279,606                                 | (3,441,010)                                | (1,165,585)                                        | 2,275,425                                         | 19,036,377                                   |
| Unassigned/<br>Nonspendable<br>% | 14.76%                          | 14.55%                                       | 15.98%                                     | 1.43%                                                                       | 10.49%                                     | -4.06%                                     | -1.95%                                             | 2.11%                                             | 14.03%                                       |

| ISD No. 877 Buffalo-Hanover-Montrose      |                                                               |                |                |                |                |              |              |               |                |
|-------------------------------------------|---------------------------------------------------------------|----------------|----------------|----------------|----------------|--------------|--------------|---------------|----------------|
|                                           | For Fiscal Year Ending 6/30/25                                |                |                |                |                |              |              |               |                |
|                                           | 2024-25 Final Revised Budget General Fund Balance Projections |                |                |                |                |              |              |               |                |
| 4/28/2025                                 | Actual                                                        | Final Rev      | Actual         | Original       | 1st Rev        | Final R      | levised      | Final Revised | Projected      |
|                                           | Fund Balance                                                  | Fund Balance   | Fund Balance   | Fund Balance   | Fund Balance   | 2024-25      | Budget       | 2024-25       | Fund Balance   |
|                                           | 6/30/2023                                                     | 6/30/2024      | 6/30/2024      | 6/30/2025      | 6/30/2025      | Revenues     | Expenditures | Net Change    | 6/30/2025      |
|                                           |                                                               |                |                |                |                |              |              |               |                |
| Restricted                                |                                                               |                |                |                |                |              |              |               |                |
| Student Activities-Fund 51                | 42,337                                                        | 42,337         | 45,429         | 40,862         | 43,954         | 28,523       | 29,998       | (1,475)       |                |
| Operating Capital                         | 1,749,715                                                     | 1,853,601      | 1,940,959      | 1,745,730      | 1,770,059      | 1,365,341    | 1,480,249    | (114,908)     |                |
| Long-Term Facilities Maintenance          | (198,064)                                                     | (252,459)      | 377,945        | (416,332)      | -              | 2,148,741    | 1,992,141    | 156,600       | 534,545        |
| Medical Assistance                        | 326,694                                                       | 433,780        | 379,846        | 530,064        | 477,206        | 250,000      | 152,640      | 97,360        | 477,206        |
| PPD                                       |                                                               |                | -              | -              | -              | 1,325,403    | 1,325,403    | -             | -              |
| Literacy Incentive Aid                    |                                                               | 163,288        | 182,371        | 89,094         | 262,103        | 238,701      | 151,043      | 87,658        | 270,029        |
| READ Act                                  |                                                               |                | -              | -              | 136,272        | 210,963      | 74,691       | 136,272       | 136,272        |
| American Indian Education Aid             | 4 000 000                                                     | 0.040.545      | 8,406          | -              | -              | 57,000       | 65,406       | (8,406)       | -              |
| Total Restricted                          | 1,920,682                                                     | 2,240,547      | 2,934,956      | 1,989,418      | 2,906,695      | 5,624,672    | 5,271,571    | 353,101       | 3,288,057      |
| Committed                                 |                                                               |                |                |                |                |              |              |               |                |
| Committed<br>Severance Insurance Premiums |                                                               |                |                |                |                |              |              |               |                |
| Severance - 418                           | 2,576,411                                                     | -<br>2,627,941 | -<br>2,890,038 | -<br>2,679,471 | -<br>3,087,698 | -<br>197,660 | -            | -<br>197,660  | -<br>3,087,698 |
| Total Committed                           | 2,576,411                                                     | 2,627,941      | 2,890,038      | 2,679,471      | 3,087,698      | 197,660      |              | 197,660       | 3,087,698      |
| Total Committed                           | 2,570,411                                                     | 2,027,941      | 2,090,030      | 2,0/9,4/1      | 3,007,090      | 197,000      | -            | 197,000       | 3,007,090      |
| Assigned                                  |                                                               |                |                |                |                |              |              |               |                |
| Carryover                                 | 1,352,588                                                     | 1,289,588      | 759,429        | 1,289,588      | 659,429        | -            | 252,000      | (252,000)     | 507,429        |
| Student Activities-Fund 9                 | 428,932                                                       | 428,932        | 584,871        | 428,932        | 584,871        | 556,652      | 556,652      | -             | 584,871        |
| Dental Insurance                          | (70,774)                                                      |                | (20,400)       | •              |                | -            | 12,000       | (12,000)      | (32,400)       |
| Capital/Technology                        | 853,208                                                       | 628,208        | 428,147        | 311,208        | 111,147        | _            | 280,845      | (280,845)     |                |
| PPD                                       | 25,072                                                        | 8,180          | -              | 23,788         | 9,948          |              |              | -             | -              |
| Total Assigned                            | 2,589,026                                                     | 2,241,124      | 1,752,047      | 1,939,732      | 1,379,995      | 556,652      | 1,101,497    | (544,845)     | 1,207,202      |
| <b>3 3 1</b>                              | , ,                                                           | , ,            |                | ,,             | ,,             |              |              | (             | , - , -        |
| Nonspendable & Unassigned                 |                                                               |                |                |                |                |              |              |               |                |
| Nonspendable (inventory & prepaid)        | 706,309                                                       | 706,309        | 821,258        | 706,309        | 821,258        |              |              | -             | 821,258        |
| Unassigned                                | 10,418,889                                                    | 10,904,695     | 11,803,663     | 7,964,676      | 10,104,022     | 74,069,496   | 75,240,997   | (1,171,501)   | -              |
| Total Nonspendable & Unassigned           | 11,125,198                                                    | 11,611,004     | 12,624,921     | 8,670,985      | 10,925,280     | 74,069,496   | 75,240,997   | (1,171,501)   | 11,453,420     |
|                                           |                                                               |                |                |                |                |              |              |               |                |
| TOTAL FUND BALANCE                        | 18,211,317                                                    | 18,720,616     | 20,201,962     | 15,279,606     | 18,299,668     | 80,448,480   | 81,614,065   | (1,165,585)   | 19,036,377     |
| Fund Balance %                            | 14.76%                                                        | 14.55%         | 15.98%         | 10.49%         | 13.33%         |              |              |               | 14.03%         |