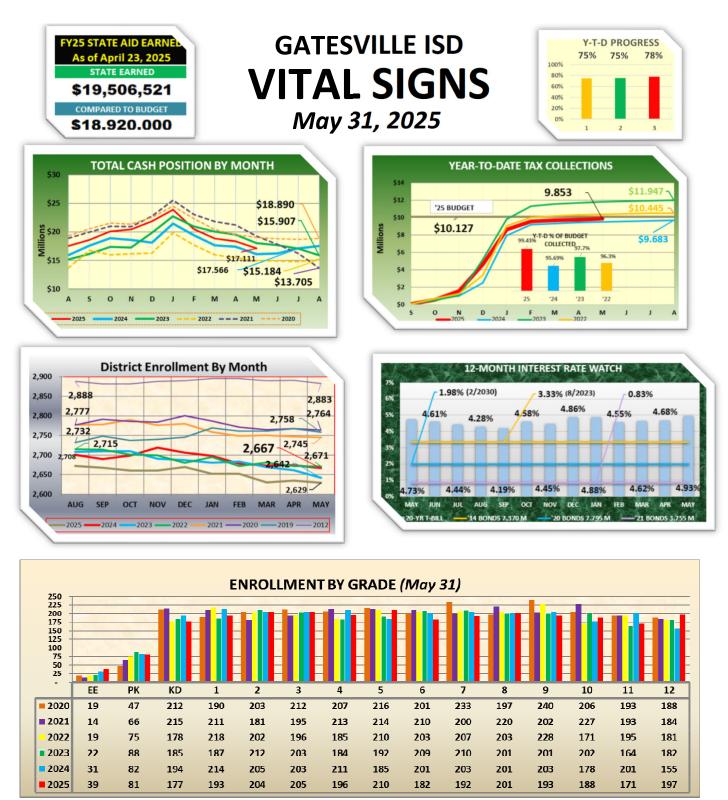

|    | ENROLLMENT CHANGE FROM LAST MONTH: -6 |    |           |     |       |   |          |    |    |        |   |          |    |          | ENROLLMENT CHANGE FROM LAST YEAR: -38 |         |     |         |    |         |     |    |     |     |   |     |    |     |    |
|----|---------------------------------------|----|-----------|-----|-------|---|----------|----|----|--------|---|----------|----|----------|---------------------------------------|---------|-----|---------|----|---------|-----|----|-----|-----|---|-----|----|-----|----|
| EE | PK                                    | KD | 1         | . 2 | 3     | 4 | 5        | 6  | 7  | 8      | 9 | 10       | 11 | 12       | EE                                    | РК      | KD  | 1       | 2  | 3       | 4   | 5  | 6   | 7   | 8 | 9   | 10 | 11  | 12 |
| 2  | -1                                    | -2 | 1         | 2   | -1    | 0 | 0        | -1 | -1 | 0      | 0 | 0        | -1 | 0        | 8                                     | -1      | -17 | -21     | -1 | 2       | -15 | 25 | -19 | -11 | 0 | -10 | 10 | -30 | 42 |
|    | PRI: -1                               |    | 1 ELE: -2 |     | INT-1 |   | JH: -1 F |    | HS | HS: -1 |   | PRI: -10 |    | ELE: -20 |                                       | INT: -9 |     | JH: -11 |    | HS: +12 |     |    |     |     |   |     |    |     |    |