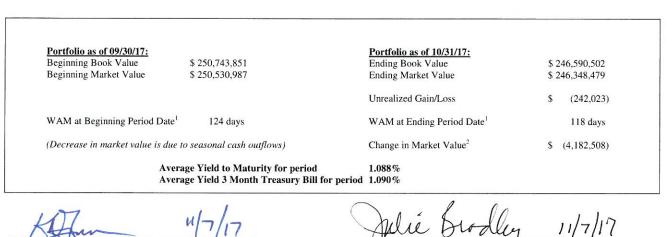

slight inversion in the front end due to heavy global investing in our markets.
- Bill rates may also be affected by the slightly decreased supply in Bills which will put demand-supply pressure on the sector.
- A showing from inflation would definitely move the whole curve up in anticipation of increased rate hikes and rate talk always moves the short end but may start affecting the long end also – hopefully not in one swift reversal.
- Central bank moves to push for higher rates and to reduce balance sheets (from QE) will start to level the playing field on sovereign bonds worldwide.



End of Month Rates - Full Yield Curve - Fed Funds to 30yr

Collin County Community College District Monthly Investment Report October 1, 2017 - October 31, 2017

**Portfolio Summary Management Report** 



Kenneth D. Lynn, Chief Financial Officer Collin County Community College District

<u>1 11/7/17</u> Barbara Johnston, Associate (V.F

Collin County Community College District

ulle Bradley, Associate V.P. Collin County Community College District

1 WAM - weighted average maturity

2 "Change in Market Value" is required data, but will primarily reflect the receipt and expenditure of the District's funds from month to month. Patterson & Associates has assisted in the preparation of this consolidated investment report, with additional input provided by CCCCD.

# Your Portfolio As of October 31, 2017



- The very short-term rates continue to move up with the Fed's move and short term alternatives are available especially for those with access to commercial paper. Rates beyond one year will