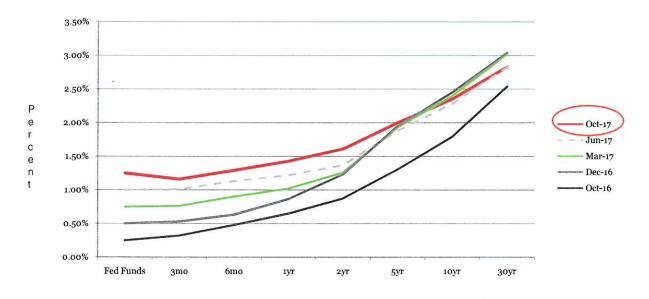

may "remain somewhat below 2% in the near term," it's expected to stabilize around the Fed's 2% target "over the medium term."







# **Rates Flattening Continues**

- . The curve ended the month with its slight inversion in the front end due to heavy global investing in our markets.
- Bill rates may also be affected by the slightly decreased supply in Bills which will put demand-supply pressure on the sector.
- A showing from inflation would definitely move the whole curve up in anticipation of increased rate hikes and rate talk always moves the short end but may start affecting the long end also – hopefully not in one swift reversal.
- Central bank moves to push for higher rates and to reduce balance sheets (from QE) will start to level the playing field on sovereign bonds worldwide.



End of Month Rates - Full Yield Curve - Fed Funds to 30yr

Collin County Community College District Monthly Investment Report October 1, 2017 - October 31, 2017

**Portfolio Summary Management Report** 



Kenneth D. Lynn, Chief Financial Officer Collin County Community College District

<u>1 11/7/17</u> Barbara Johnston, Associate (V.F

Collin County Community College District

ulle Bradley, Associate V.P. Collin County Community College District

1 WAM - weighted average maturity

2 "Change in Market Value" is required data, but will primarily reflect the receipt and expenditure of the District's funds from month to month. Patterson & Associates has assisted in the preparation of this consolidated investment report, with additional input provided by CCCCD.

# Your Portfolio As of Octob