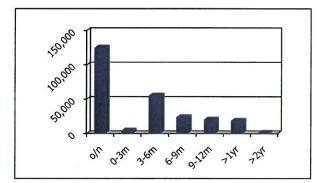

y

2 "Change in Market Value" is required data, but will primarily reflect the receipt and expenditure of the District's funds from month to month. Patterson & Associates has assisted in the preparation of this consolidated investment report, with additional input provided by CCCCD.

# Your Portfolio As of October 31, 2017



- The very short-term rates continue to move up with the Fed's move and short term alternatives are available especially for those with access to commercial paper. Rates beyond one year will best the pools.
- Banks remain uninterested in new deposits and everyone must review the ECR rates versus those available outside the banks.
- It is time to reduce cash balances and plan for the tax funds coming soon.
- The non-cash portion of your portfolio is yielding 1.14%.









### Collin Co Comm College Dist. Portfolio Management Portfolio Summary October 31, 2017

Patterson & Associates 901 S. MoPac Suite 195 Austin, TX 78746

| Investments                      | Par<br>Value            | Market<br>Value  | Book<br>Value  | % of<br>Portfolio | Term | Days to<br>Maturity | YTM<br>365 Equiv. |  |
|----------------------------------|-------------------------|------------------|----------------|-------------------|------|---------------------|-------------------|--|
| Federal Agency Coupon Securities | 87,549,000.00           | 87,356,983.15    | 87,549,669.64  | 35.50             | 575  | 230                 | 1.112             |  |
| Federal Agency DiscAmortizing    | 10,000,000.00           | 9,964,220.00     | 9,971,122.12   | 4.04              | 363  | 1