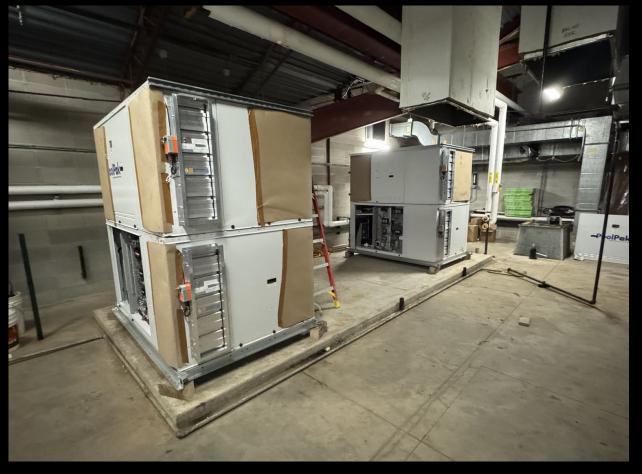

PDATES**

- **Bond Draw Schedule**
- **Design Milestone Updates**
- **Bid Results**
- **Construction Update**
- **Communication Plans**

#### **BOARD ACTIONS**

- **District Guiding Principles**
- 2022 Bond Program
- Permit & Inspection Services
- Bond Sales, 4 Series
- Approve Bids > \$29,000









## **Bid Package 3: New Chippewa Middle School**









#### **CHIPPEWA SITE OVERVIEW**











## Chippewa Middle School - New Gym / Community Room













## Chippewa Middle School - Cafeteria / Kitchen











## Chippewa Middle School - New Competition Gym / Weight Room









## Chippewa Middle School - Loading Dock / Mechanical Spaces









## Chippewa Middle School - Existing West Gym/STEM/Woodshop













## High School - Pool Painting / Mechanical Upgrades













## Transportation Update - Above Ground Storage Fuel Tank







#### NEW CHIPPEWA MIDDLE SCHOOL

Construction begins: Summer 2024 Construction complete: **Summer 2026** 



Students/Staff relocate to existing Chippewa Middle School: Summer 2026

#### **NEW CORNELL ELEMENTARY**

Demolish existing Cornell: Summer 2026 Construction complete: Summer 2028 Cornell students start in new school: August 2028



## UNDER CONSTRUCTION

#### NEW KINAWA MIDDLE SCHOOL

Demolish existing Chippewa: Summer 2028 Construction Complete: Summer 2030

Kinawa students start in new school: August 2030

STAY UP TO DATE WITH CONSTRUCTION PROJECTS AT OKEMOSBOND.NET

#### **BOND MILESTONE DATES**

## **2022 BOND PROGRAM UPDATES**

okemosbond.net









## **2025 BOE Projected Bond Update Schedule**

| Mo