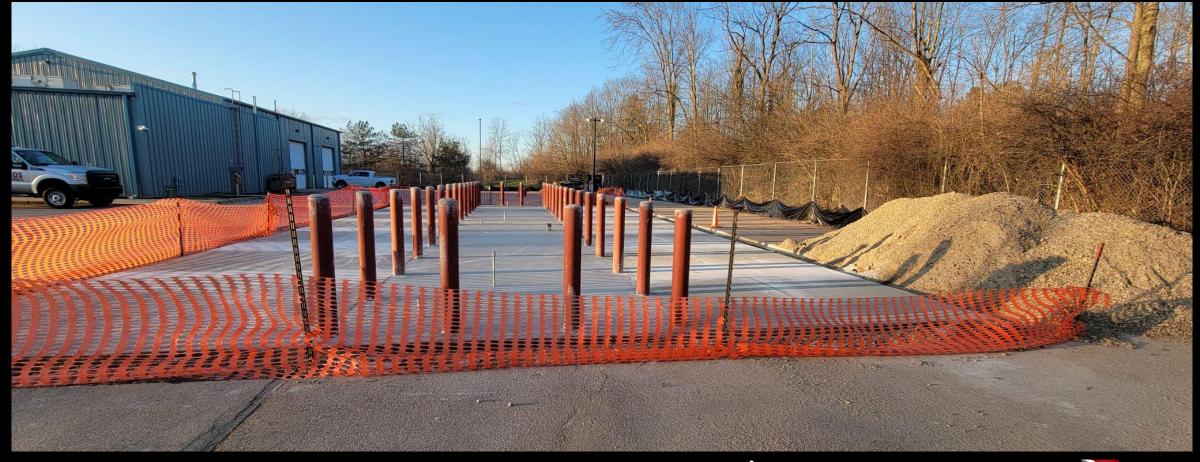

#### **NEW CORNELL ELEMENTARY**

Demolish existing Cornell: Summer 2026 Construction complete: Summer 2028 Cornell students start in new school: August 2028