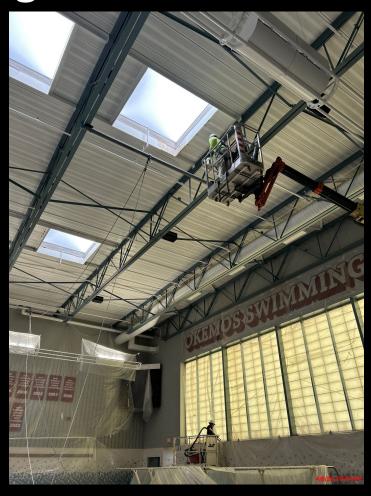

UPDATES**

- **Bond Draw Schedule**
- **Design Milestone Updates**
- **Bid Results**
- **Construction Update**
- **Communication Plans**

#### **BOARD ACTIONS**

- **District Guiding Principles**
- 2022 Bond Program
- Permit & Inspection Services
- Bond Sales, 4 Series
- Approve Bids > \$29,000









## **Bid Package 3: New Chippewa Middle School**









#### **CHIPPEWA SITE OVERVIEW**











## Chippewa Middle School - New Gym / Community Room













## Chippewa Middle School - Cafeteria / Kitchen











## Chippewa Middle School - New Competition Gym / Weight Room









## Chippewa Middle School - Loading Dock / Mechanical Spaces









## Chippewa Middle School - Existing West Gym/STEM/Woodshop













## High School - Pool Painting / Mechanical Upgrades













## Transportation Update - Above Ground Storage Fuel Tank







#### NEW CHIPPEWA MIDDLE SCHOOL

Construction begins: Summer 2024 Construction complete: **Summer 2026** 



Students/Staff relocate to existing Chippewa Middle School: Summer 2026

#### **NEW CORNELL ELEMENTARY**

Demolish existing Cornell: Summer 2026 Construction complete: Summer 2028 Cornell students start in new school: August 2028



## UNDER CONSTRUCTION

#### NEW KINAWA MIDDLE SCHOOL

Demolish existing Chippewa: Summer 2028 Construction Complete: Summer 2030

Kinawa students start in new school: August 2030

STAY UP TO DATE WITH CONSTRUCTION PROJECTS AT OKEMOSBOND.NET

#### **BOND MILESTONE DATES**

## **2022 BOND PROGRAM UPDATES**

okemosbond.net









## **2025 BOE Projected Bond Update Schedule**

|