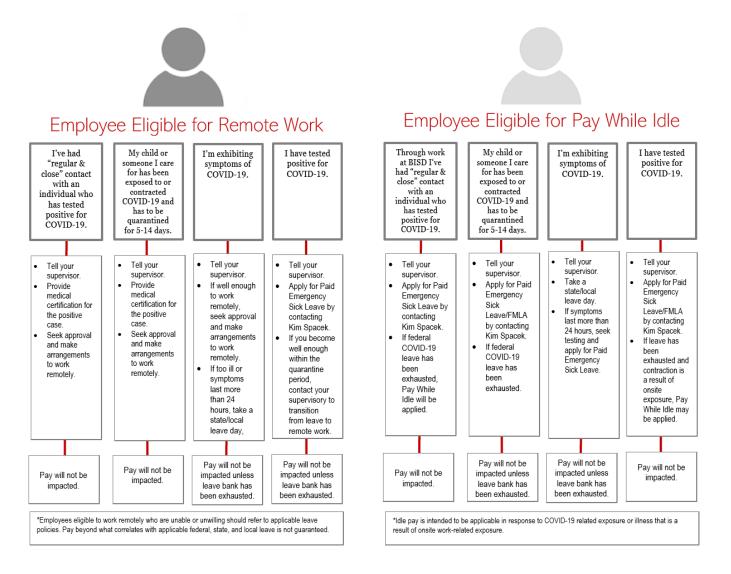

## Attendance, Leave, & Pay Flow Chart

PROTOCOLS & OPERATIONAL GUIDELINES IN RESPONSE TO COVID-19

- >>> Remote Work and Pay While Idle eligibility is dependent upon what has been district directed and approved.
- >>> Any "regular and close" contact should be reported to your direct supervisor.
- >>> Quarantine and leave requirements are applicable when "regular and close" contact with an infected individual occurred while not wearing a cloth face covering.
- >>> Dependent upon the nature of the exposure, individuals who were wearing a cloth face covering at the time of their interaction with an infected individual may not be subjected to quarantine requirements.