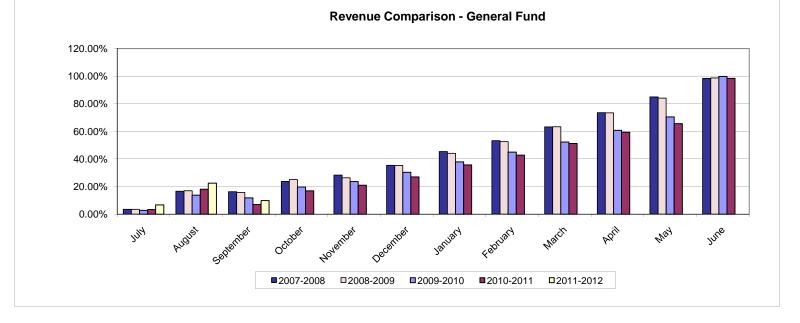

## ISD 877 BUFFALO-HANOVER-MONTROSE SEPT 30TH FINANCIAL REPORT REVENUE COMPARISON GENERAL FUND

|           | 2007-2008                               |                | 2008-2009      |                | 2009-2010                               |                | 2010-2011       |                | 2011-2012       |                |
|-----------|-----------------------------------------|----------------|----------------|----------------|-----------------------------------------|----------------|-----------------|----------------|-----------------|----------------|
|           | \$ Year to Date                         | % of<br>Budget | S Year to Date | % of<br>Budget | \$ Year to Date                         | % of<br>Budget | \$ Year to Date | % of<br>Budget | \$ Year to Date | % of<br>Budget |
|           | • • • • • • • • • • • • • • • • • • • • | •              |                | •              | • • • • • • • • • • • • • • • • • • • • | -              |                 | · ·            | •               | •              |
| July      | 1,732,505                               | 3.54%          | 1,791,177      | 3.53%          | 1,401,400                               | 2.75%          | 1,698,278       | 3.29%          | 3,434,701       | 6.66%          |
| August    | 8,152,373                               | 16.64%         | 8,605,818      | 16.98%         | 7,012,066                               | 13.78%         | 9,300,918       | 18.04%         | 11,601,558      | 22.50%         |
| September | 7,965,235                               | 16.25%         | 7,914,764      | 15.62%         | 5,979,393                               | 11.75%         | 3,638,318       | 7.06%          | 5,052,957       | 9.80%          |
| October   | 11,593,678                              | 23.66%         | 12,708,774     | 25.07%         | 10,005,548                              | 19.66%         | 8,681,891       | 16.84%         |                 |                |
| November  | 13,850,924                              | 28.26%         | 13,322,341     | 26.29%         | 12,020,434                              | 23.62%         | 10,799,026      | 20.95%         |                 |                |
| December  | 17,359,912                              | 35.42%         | 17,862,746     | 35.24%         | 15,437,983                              | 30.34%         | 13,895,946      | 26.95%         |                 |                |
| January   | 22,249,110                              | 45.40%         | 22,326,568     | 44.05%         | 19,238,836                              | 37.81%         | 18,412,037      | 35.71%         |                 |                |
| February  | 26,098,435                              | 53.26%         | 26,607,725     | 52.50%         | 22,861,880                              | 44.93%         | 22,019,421      | 42.71%         |                 |                |
| March     | 30,963,913                              | 63.18%         | 32,104,910     | 63.34%         | 26,573,913                              | 52.23%         | 26,423,562      | 51.25%         |                 |                |
| April     | 36,019,759                              | 73.50%         | 37,217,251     | 73.43%         | 30,887,521                              | 60.70%         | 30,597,922      | 59.35%         |                 |                |
| May       | 41,580,358                              | 84.85%         | 42,627,846     | 84.11%         | 35,855,793                              | 70.47%         | 33,823,046      | 65.60%         |                 |                |
| June      | 48,209,301                              | 98.38%         | 50,027,222     | 98.71%         | 50,751,632                              | 99.74%         | 50,748,728      | 98.43%         |                 |                |
| Budget    | 47,023,607                              | 100.00%        | 49,005,373     | 100.00%        | 50,683,086                              | 100.00%        | 50,881,831      | 100.00%        | 51,556,646      | 100.00%        |