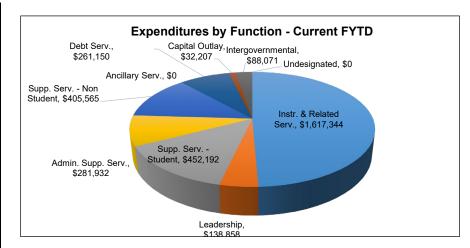

## For the Period Ending December 31, 2019 All Funds Summary Breakdown

(With Comparative Totals For the Period Ended July, 2018 - December, 2018)

|                                    | All Funds   | All Funds<br>Current YTD | % Incr//Deer  |
|------------------------------------|-------------|--------------------------|---------------|
| REVENUES                           | Prior YTD   | Current YID              | % Incr/(Decr) |
| Local & Intermediate               | \$923,182   | \$1,009,087              | 9.31%         |
| State Program                      | 2,393,928   | 1,953,602                | (18.39%)      |
| Federal Program                    | 76,503      | 82,107                   | 7.33%         |
| TOTAL REVENUE                      | \$3,393,613 | \$3,044,796              | (10.28%)      |
| EXPENDITURES                       |             |                          |               |
| Instruction                        | \$1,338,485 | \$1,575,273              | 17.69%        |
| Instructional Media                | 28,217      | 34,823                   | 23.41%        |
| Curriculum & Personnel Development | 4,007       | 7,248                    | 80.88%        |
| Instructional Leadership           | 0           | 0                        |               |
| School Leadership                  | 126,549     | 138,858                  | 9.73%         |
| Guidance & Counseling              | 30,597      | 33,113                   | 8.22%         |
| Social Work Services               | 0           | 0                        |               |
| Health Services                    | 21,770      | 23,724                   | 8.98%         |
| Pupil Transportation               | 124,017     | 73,560                   | (40.69%)      |
| Food Services                      | 121,758     | 134,262                  | 10.27%        |
| Extracurricular Activities         | 177,062     | 187,533                  | 5.91%         |
| General Administration             | 216,407     | 281,932                  | 30.28%        |
| Plant Maintenance & Operations     | 405,385     | 325,253                  | (19.77%)      |
| Security & Monitoring Services     | 3,645       | 8,390                    | 130.18%       |
| Data Processing Services           | 70,322      | 71,922                   | 2.28%         |
| Community Service                  | 0           | 0                        |               |
| Debt Service                       | 261,500     | 261,150                  | (0.13%)       |
| Facilities Acq. & Construction     | 0           | 32,207                   |               |
| Contracted Institutional Services  | 0           | 0                        |               |
| Payments to Fiscal Agent           | 51,353      | 88,071                   | 71.50%        |
| Payments to JJAEP Programs         | 0           | 0                        |               |
| Other Intergovernmental Charges    | 0           | 0                        |               |
| TOTAL EXPENDITURES                 | \$2,981,074 | \$3,277,319              | 9.94%         |
| SURPLUS / (DEFICIT)                | \$412,539   | (\$232,523)              |               |
| OTHER FINANCING SOURCES / (USES)   |             |                          |               |
| Other Financing Sources            | \$0         | \$0                      |               |
| Other Financing Uses               | \$0         | \$0                      |               |
| NET CHANGE IN FUND BALANCE         | \$412,539   | (\$232,523)              |               |
| FUND BALANCE                       |             |                          |               |
| Beginning of Fiscal Year           |             |                          |               |
| End of Period                      |             |                          |               |