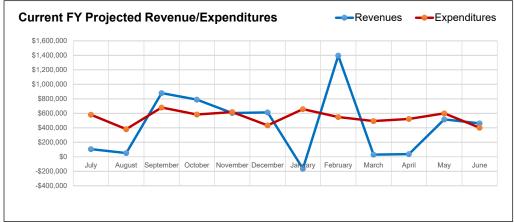

## For the Period Ending December 31, 2019 All Funds Summary Breakdown

(With Comparative Totals For the Period Ended July, 2018 - December, 2018)

|                                    | All Funds   | All Funds<br>Current YTD | % Incr//Deer  |
|------------------------------------|-------------|--------------------------|---------------|
| REVENUES                           | Prior YTD   | Current YID              | % Incr/(Decr) |
| Local & Intermediate               | \$923,182   | \$1,009,087              | 9.31%         |
| State Program                      | 2,393,928   | 1,953,602                | (18.39%)      |
| Federal Program                    | 76,503      | 82,107                   | 7.33%         |
| TOTAL REVENUE                      | \$3,393,613 | \$3,044,796              | (10.28%)      |
| EXPENDITURES                       |             |                          |               |
| Instruction                        | \$1,338,485 | \$1,575,273              | 17.69%        |
| Instructional Media                | 28,217      | 34,823                   | 23.41%        |
| Curriculum & Personnel Development | 4,007       | 7,248                    | 80.88%        |
| Instructional Leadership           | 0           | 0                        |               |
| School Leadership                  | 126,549     | 138,858                  | 9.73%         |
| Guidance & Counseling              | 30,597      | 33,113                   | 8.22%         |
| Social Work Services               | 0           | 0                        |               |
| Health Services                    | 21,770      | 23,724                   | 8.98%         |
| Pupil Transportation               | 124,017     | 73,560                   | (40.69%)      |
| Food Services                      | 121,758     | 134,262                  | 10.27%        |
| Extracurricular Activities         | 177,062     | 187,533                  | 5.91%         |
| General Administration             | 216,407     | 281,932                  | 30.28%        |
| Plant Maintenance & Operations     | 405,385     | 325,253                  | (19.77%)      |
| Security & Monitoring Services     | 3,645       | 8,390                    | 130.18%       |
| Data Processing Services           | 70,322      | 71,922                   | 2.28%         |
| Community Service                  | 0           | 0                        |               |
| Debt Service                       | 261,500     | 261,150                  | (0.13%)       |
| Facilities Acq. & Construction     | 0           | 32,207                   |               |
| Contracted Institutional Services  | 0           | 0                        |               |
| Payments to Fiscal Agent           | 51,353      | 88,071                   | 71.50%        |
| Payments to JJAEP Programs         | 0           | 0                        |               |
| Other Intergovernmental Charges    | 0           | 0                        |               |
| TOTAL EXPENDITURES                 | \$2,981,074 | \$3,277,319              | 9.94%         |
| SURPLUS / (DEFICIT)                | \$412,539   | (\$232,523)              |               |
| OTHER FINANCING SOURCES / (USES)   |             |                          |               |
| Other Financing Sources            | \$0         | \$0                      |               |
| Other Financing Uses               | \$0         | \$0                      |               |
| NET CHANGE IN FUND BALANCE         | \$412,539   | (\$232,523)              |               |
| FUND BALANCE                       |             |                          |               |
| Beginning of Fiscal Year           |             |                          |               |
| End of Period                      |             |                          |               |