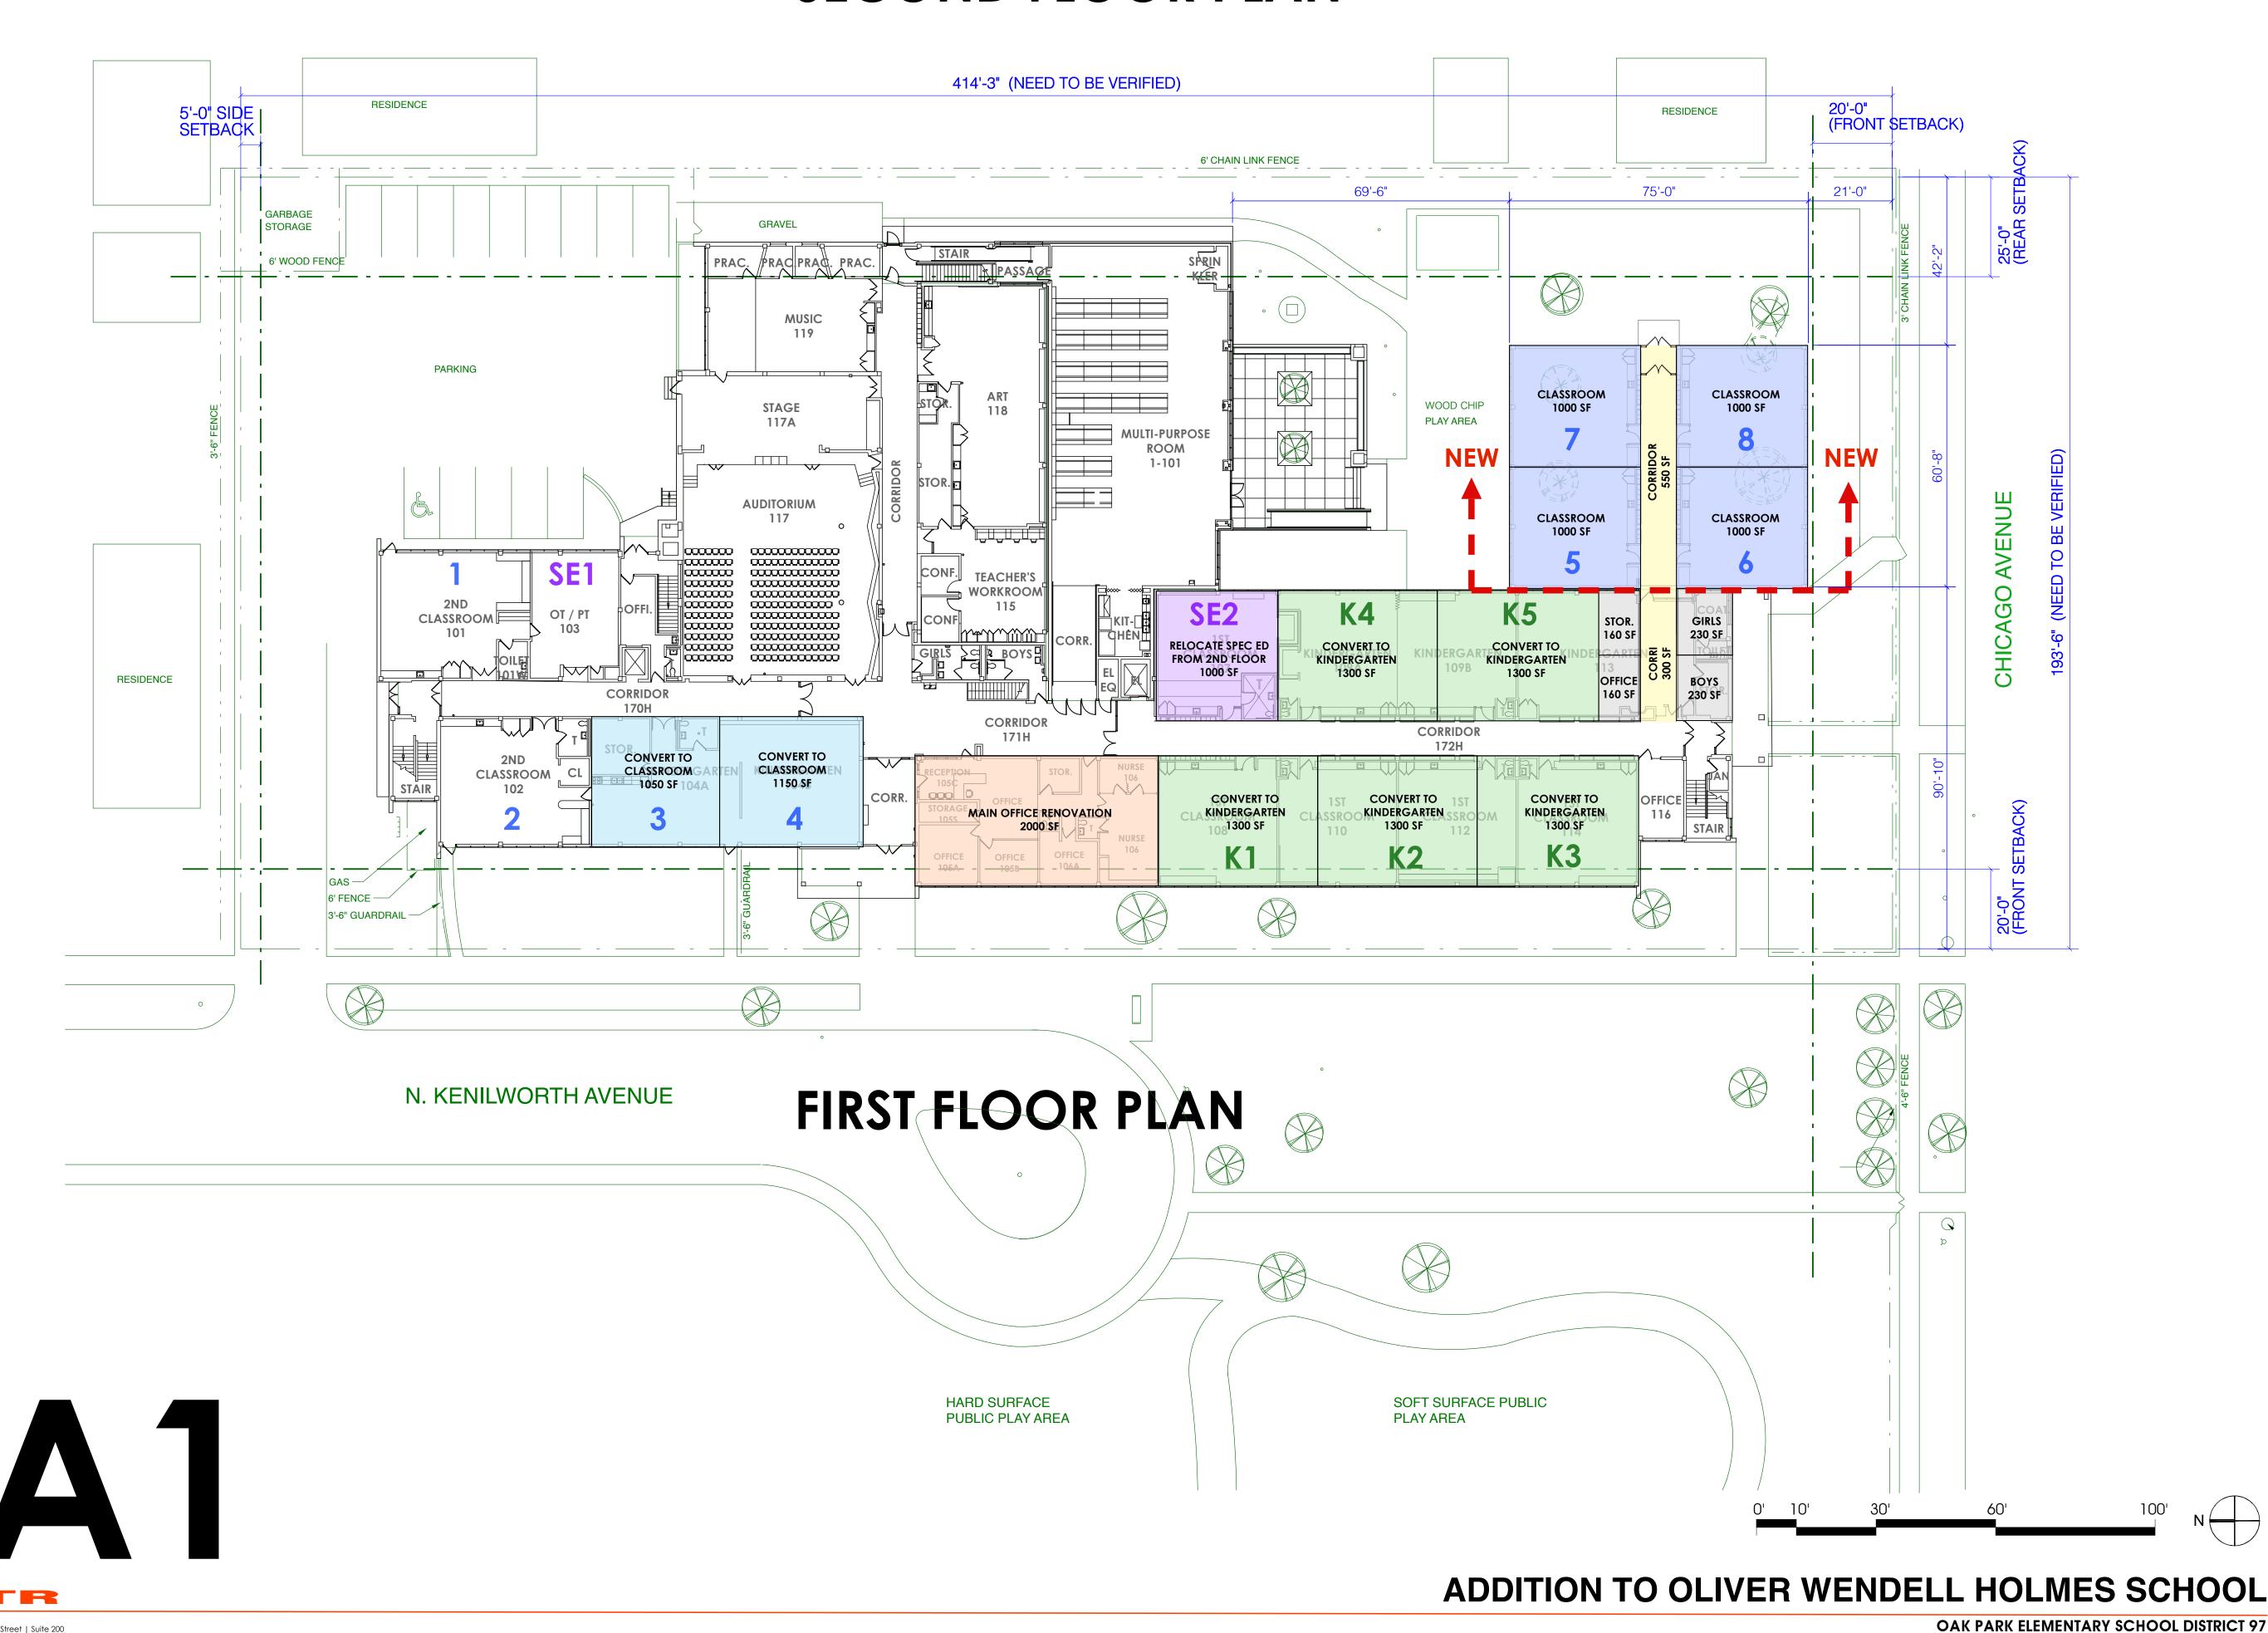

# ADDITION TO EAST: 1-STORY 4 CLASSROOM DOUBLE LOADED CORRIDOR

| EXISTING CLASSROOM C | OUNT:          | AFTER ADDITION AND RENO: |
|----------------------|----------------|--------------------------|
| GENERAL CLASSROOM (  | <b>#</b> ): 22 | 25                       |
| KINDERGARTEN (K):    | 5              | 5                        |
| SPECIAL ED (SP):     | 2              | 2                        |
| COMPUTER LAB (CL):   | 1              | 0                        |
| STEM LAB (SL):       | 0              | 1                        |
| TOTAL:               | 30             | 33                       |

STR Partners LLC

T: 312.464.1444

www.strpartners.com

350 west Ontario Street | Suite 200

| COLOR KEY:                | NEW CONSTRUCT | TION AREA: | RENOVATION AREA: |
|---------------------------|---------------|------------|------------------|
| NEW CLASSROOM             |               | 4,000 SF   |                  |
| RENOVATED CLASSROOM       |               |            | 4,200 SF         |
| NEW KINDERGARTEN CLASSRO  | MO            |            |                  |
| RENOVATED KINDERGARTEN C  | CLASSROOM     |            | 6,500 SF         |
| NEW SPECIAL EDUCATION     |               |            |                  |
| RENOVATED SPECIAL EDUCATI | ON            |            | 1,000 SF         |
| RENOVATED ADMIN OFFICE    |               |            | 2,000 SF         |
| RENOVATED STEM LAB        |               |            | 700 SF           |
| NEW CORRIDOR              |               | 550 SF     | 300 SF           |
| RENOVATED STORAGE OR OFF  | ICE           |            | 320 SF           |
| RENOVATED TOILET          |               |            | 460 SF           |
| NEW ROOF GARDEN           |               |            |                  |
|                           | TOTAL AREA:   | 4,550 SF   | 15,480 SF        |