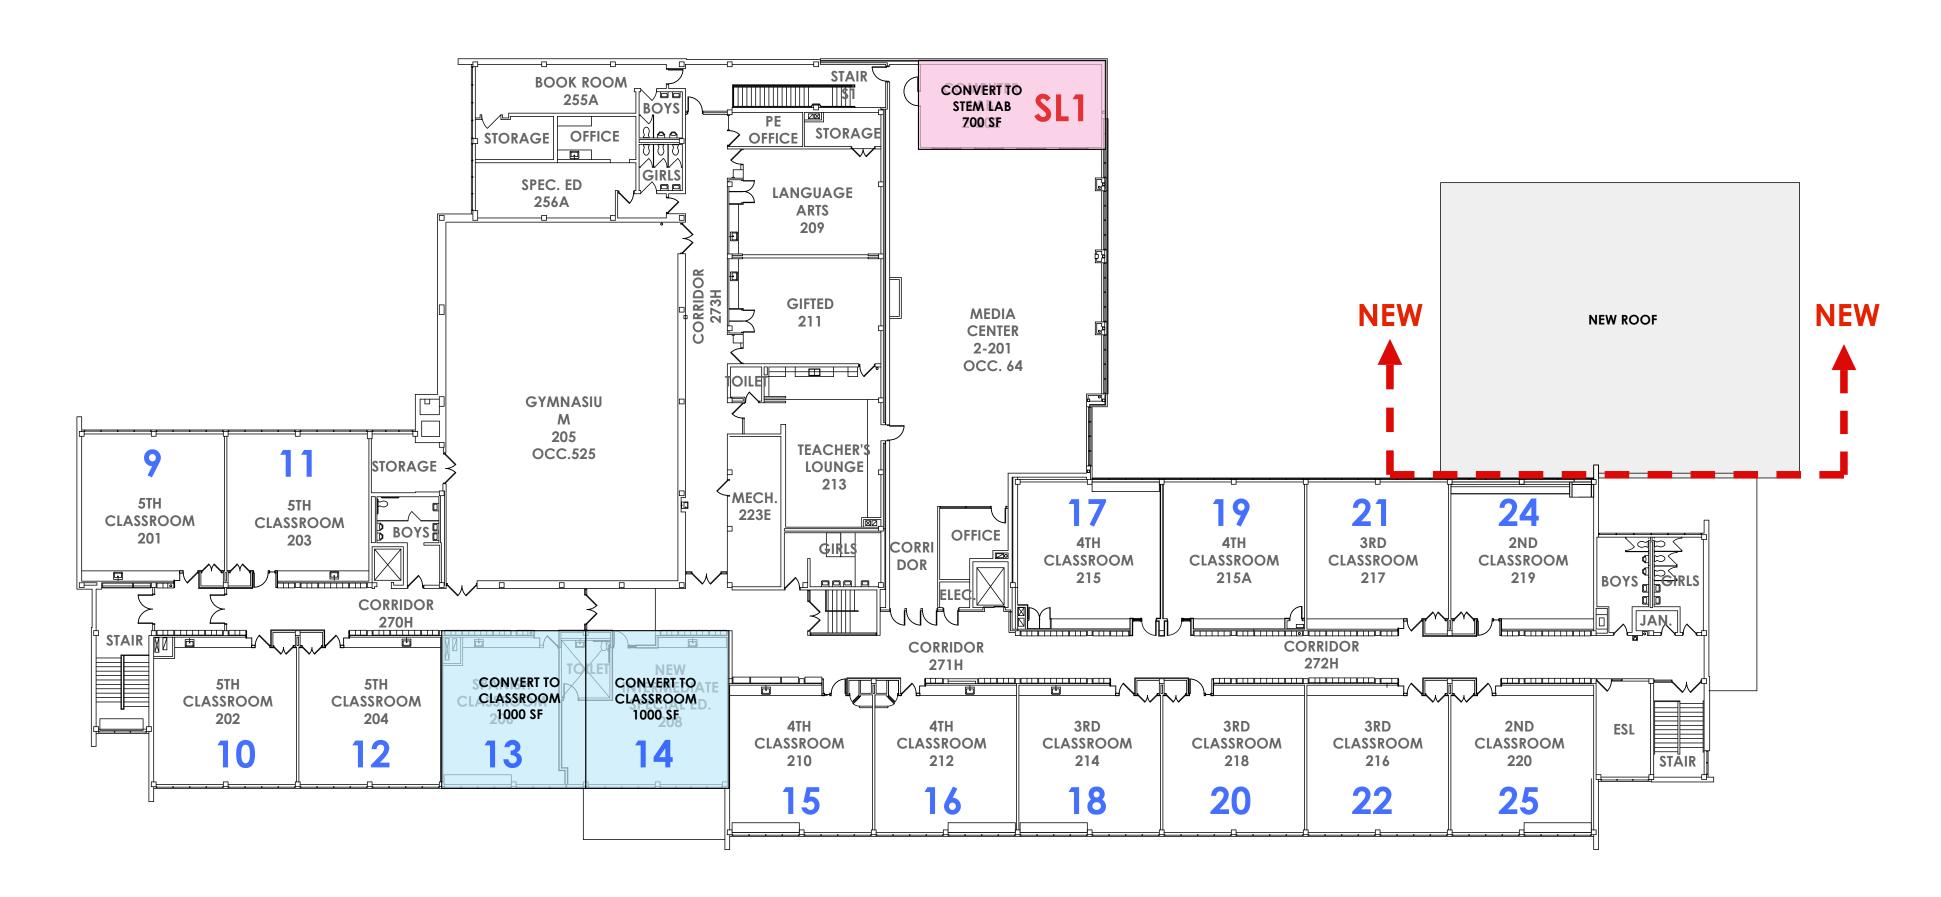

# ADDITION TO EAST: 1-STORY 4 CLASSROOM DOUBLE LOADED CORRIDOR

| EXISTING CLASSROOM C | OUNT:          | AFTER ADDITION AND RENO: |
|----------------------|----------------|--------------------------|
| GENERAL CLASSROOM (  | <b>#</b> ): 22 | 25                       |
| KINDERGARTEN (K):    | 5              | 5                        |
| SPECIAL ED (SP):     | 2              | 2                        |
| COMPUTER LAB (CL):   | 1              | 0                        |
| STEM LAB (SL):       | 0              | 1                        |
| TOTAL:               | 30             | 33                       |

T: 312.464.1444

www.strpartners.com

**CLASSROOM ROOF GARDEN** GIRLS SPEC. ED 256A LANGUAGE CLASSROOM **CLASSROOM** 1000 SF 25 25 **MEDIA NEW CENTER** 2-201 OCC. 64 **CLASSROOM CLASSROOM GYMNASIU TEACHER'S** OCC.525 10 LOUNGE 213 OFFICE OFFICE MECH. (OR STOR.) 250 SF 20 (OR STOR.) 18 223E CLASSROOM **CLASSROOM** 250 SF 203 3RD BOYS BOYS 4TH 2ND CORRI CLASSROOM CLASSROOM CLASSROOM CLASSROOM 215A 217 219 272H CONVERT TO CONVERT TO CLASSROOM CLASSROOM CLASSROOM CLASSROOM 960 SF 204 3RD 2ND **ESL** CLASSROOM CLASSROOM **CLASSROOM** CLASSROOM CLASSROOM **CLASSROOM** 13 212 216 220 STAIR 2A ALT. **23** 19 14 **5 CLASSROOM** 