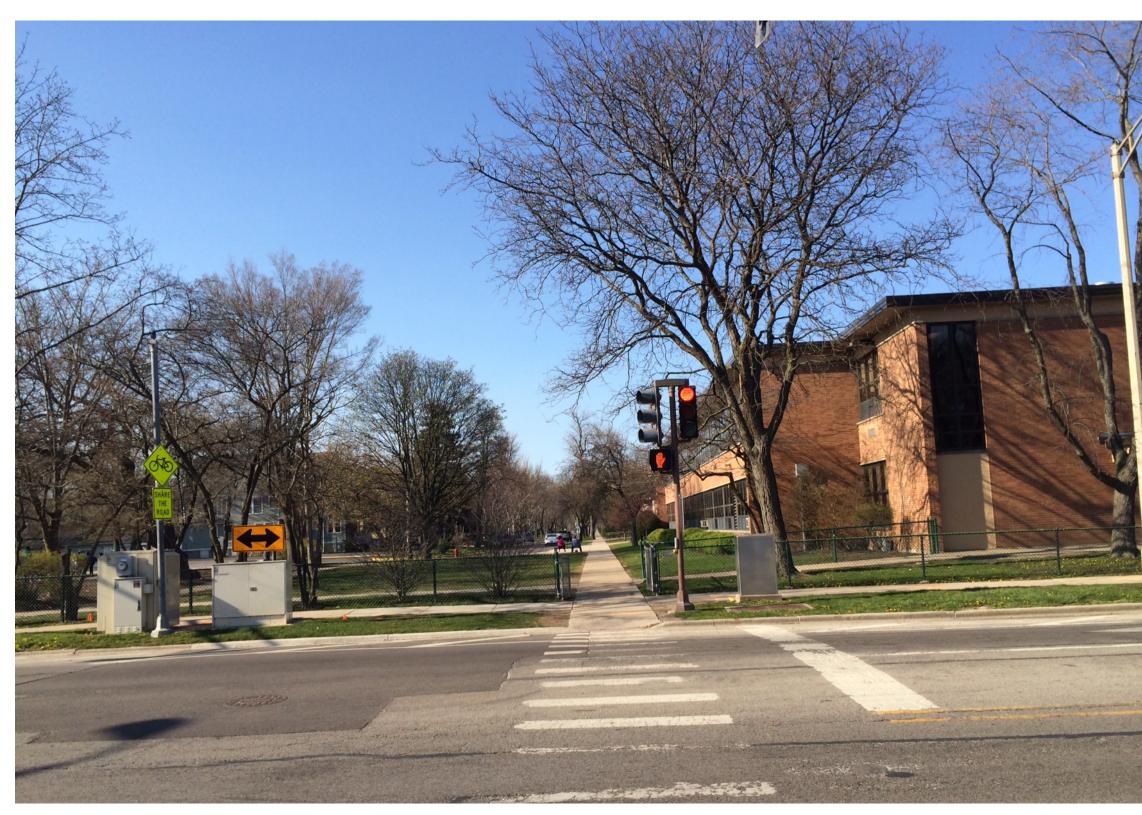

# ADDITION TO WEST: C1 & C2 SCHEME THESE SCHEMES WILL BLOCK THE EXISTING WALKWAY

PHOTO LOOKING NORTH FROM CHICAGO AVE.
SHOWING THE CONTINUITY OF WALK WAY AT THE FRONT OF THE BUILDING

EXISTING AERIAL PHOTO W/ OPTION C