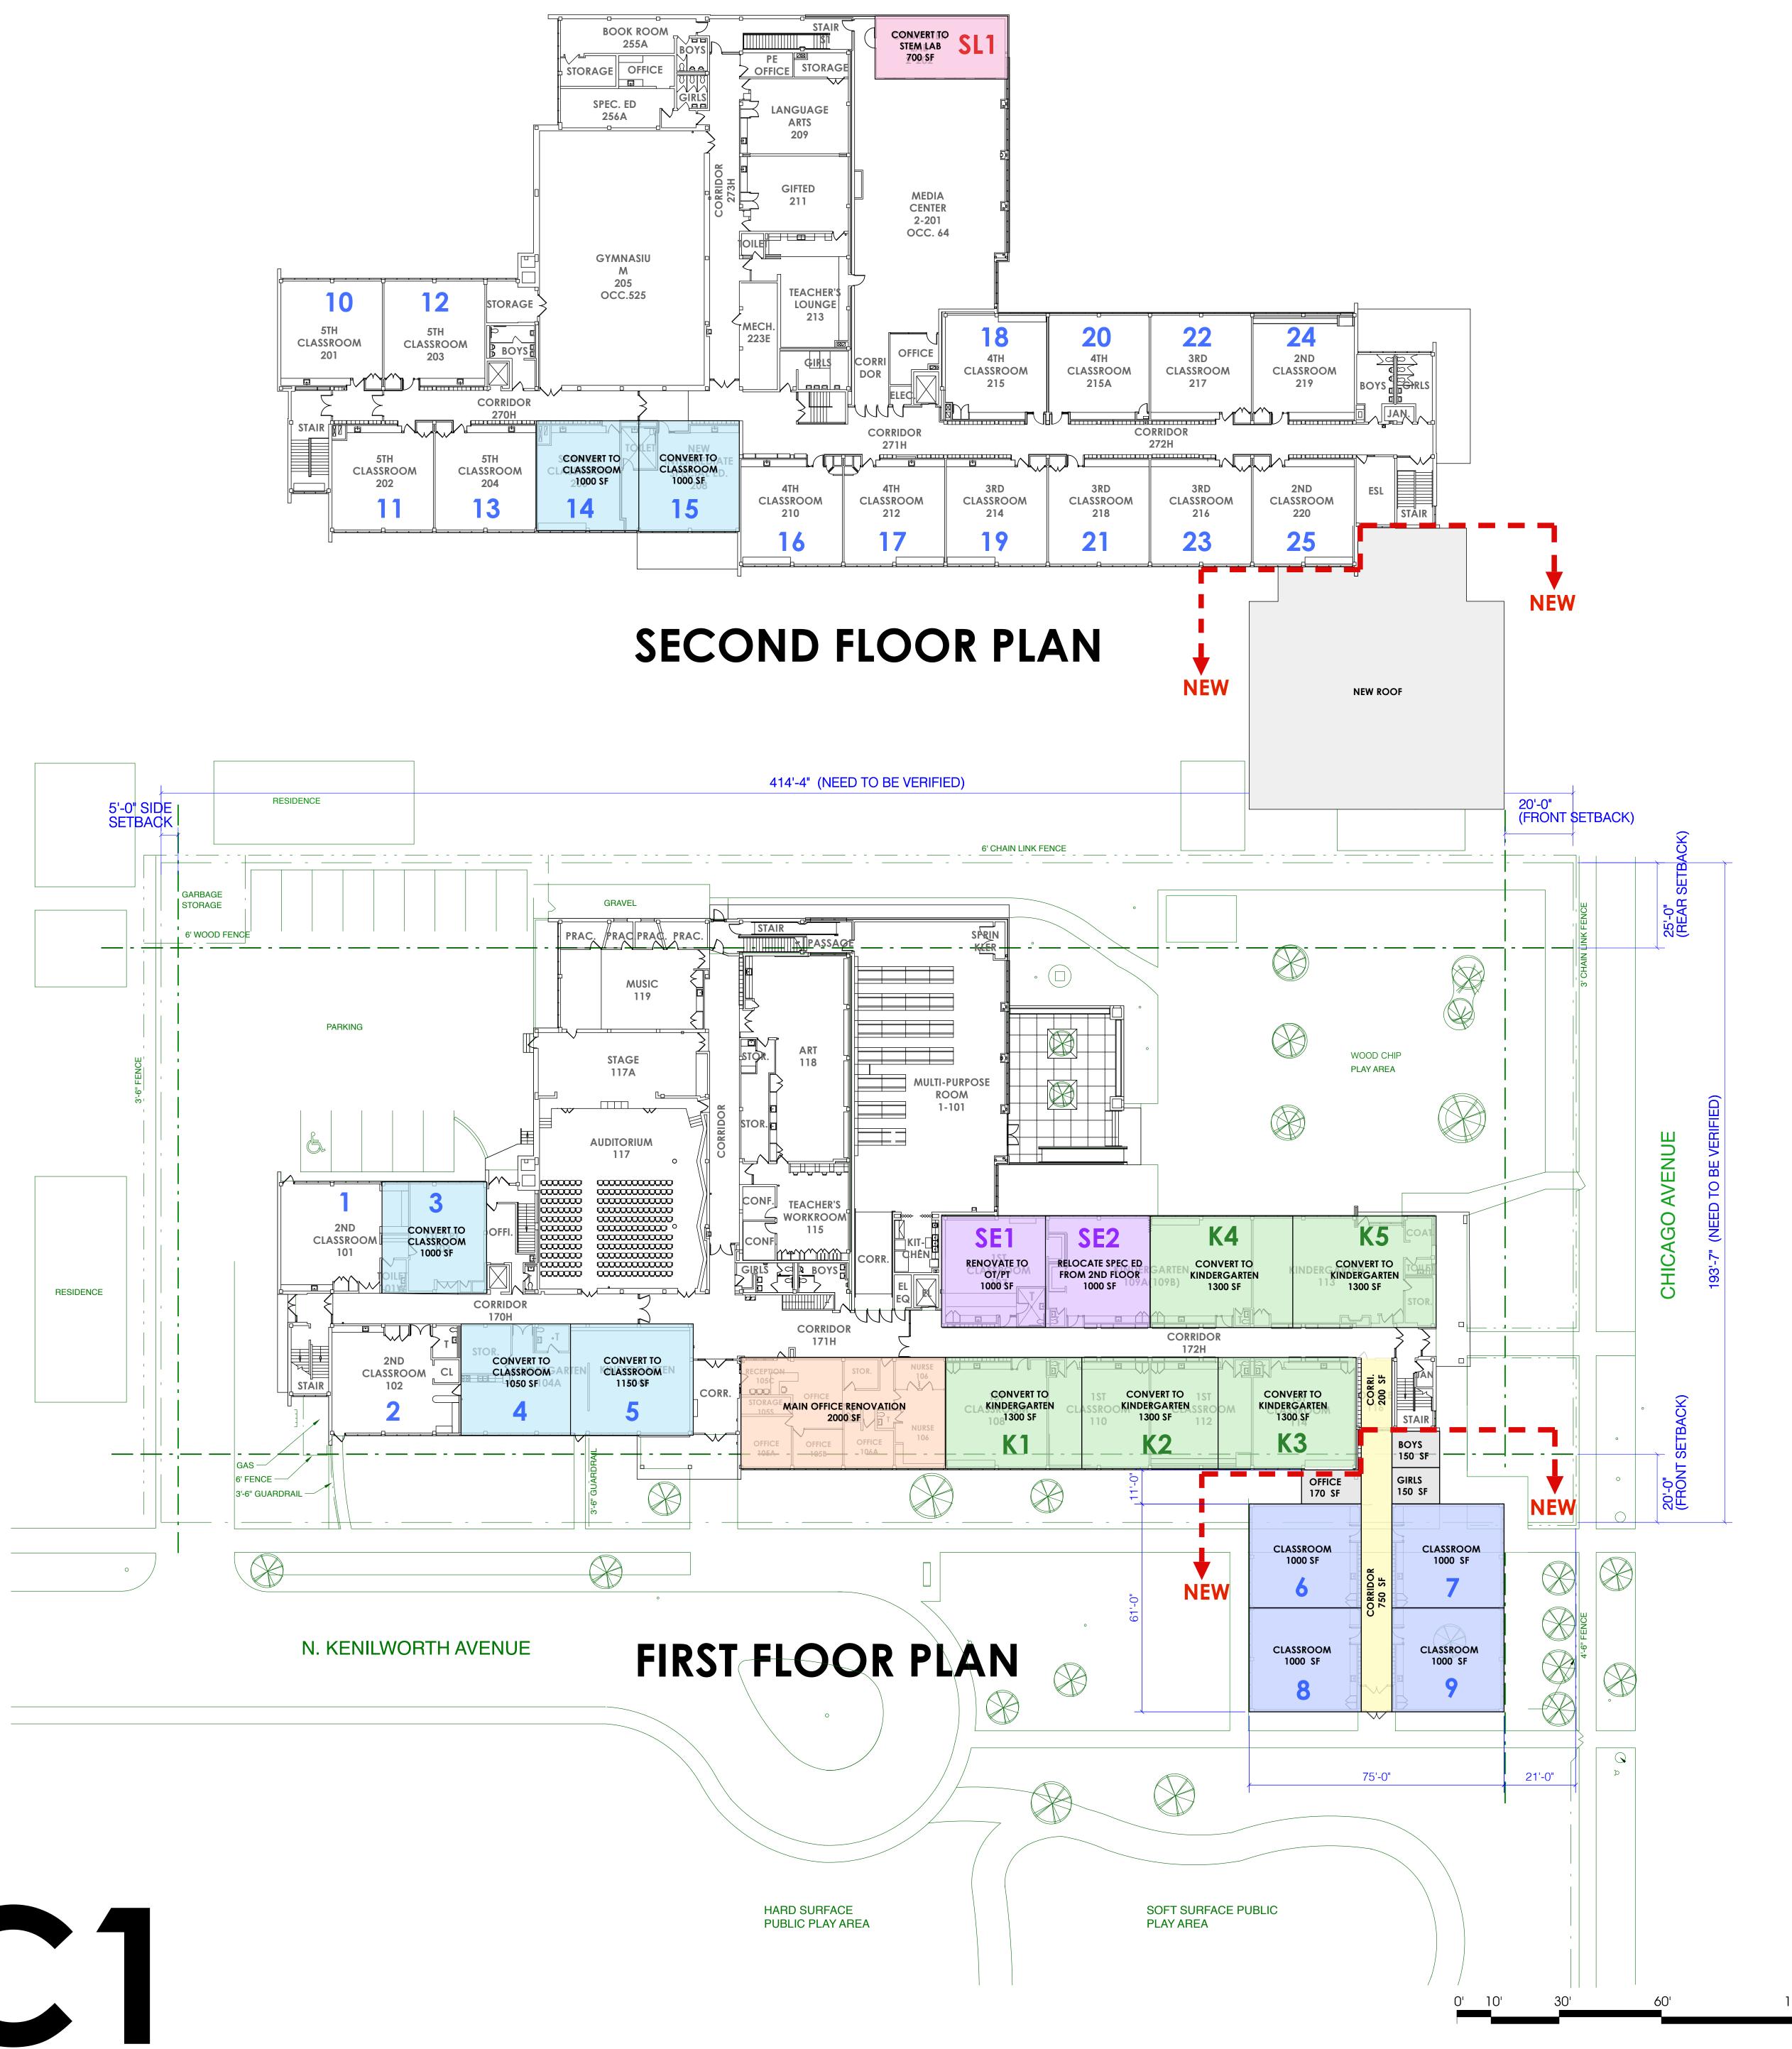

### ADDITION TO WEST: 1-STORY 5 CLASSROOM

| EXISTING CLASSROOM C | COUNT:         | AFTER ADDITION AND RENO: |
|----------------------|----------------|--------------------------|
| GENERAL CLASSROOM (  | <b>#</b> ): 22 | 25                       |
| KINDERGARTEN (K):    | 5              | 5                        |
| SPECIAL ED (SP):     | 2              | 2                        |
| COMPUTER LAB (CL):   | 1              | 0                        |
| STEM LAB (SL):       | 0              | 1                        |
| TOTAL:               | 30             | 33                       |

| COLOR KEY:                | NEW CONSTRUC | TION AREA: | RENOVATION AREA: |
|---------------------------|--------------|------------|------------------|
| NEW CLASSROOM             |              | 5,000 SF   |                  |
| RENOVATED CLASSROOM       |              |            | 4,200 SF         |
| NEW KINDERGARTEN CLASSRO  | MO           |            |                  |
| RENOVATED KINDERGARTEN C  | LASSROOM     |            | 6,800 SF         |
| NEW SPECIAL EDUCATION     |              |            |                  |
| RENOVATED SPECIAL EDUCATI | ON           |            | 1,500 SF         |
| RENOVATED ADMIN OFFICE    |              |            | 2,600 SF         |
| RENOVATED STEM LAB        |              |            | 700 SF           |
| NEW CORRIDOR              |              | 750 SF     | 200 SF           |
| NEW STORAGE OR OFFICE     |              | 200 SF     |                  |
| NEW TOILET                |              |            | 640 SF           |
| NEW ROOF GARDEN           |              |            |                  |
|                           | TOTAL AREA:  | 5,950 SF   | 16,640 SF        |