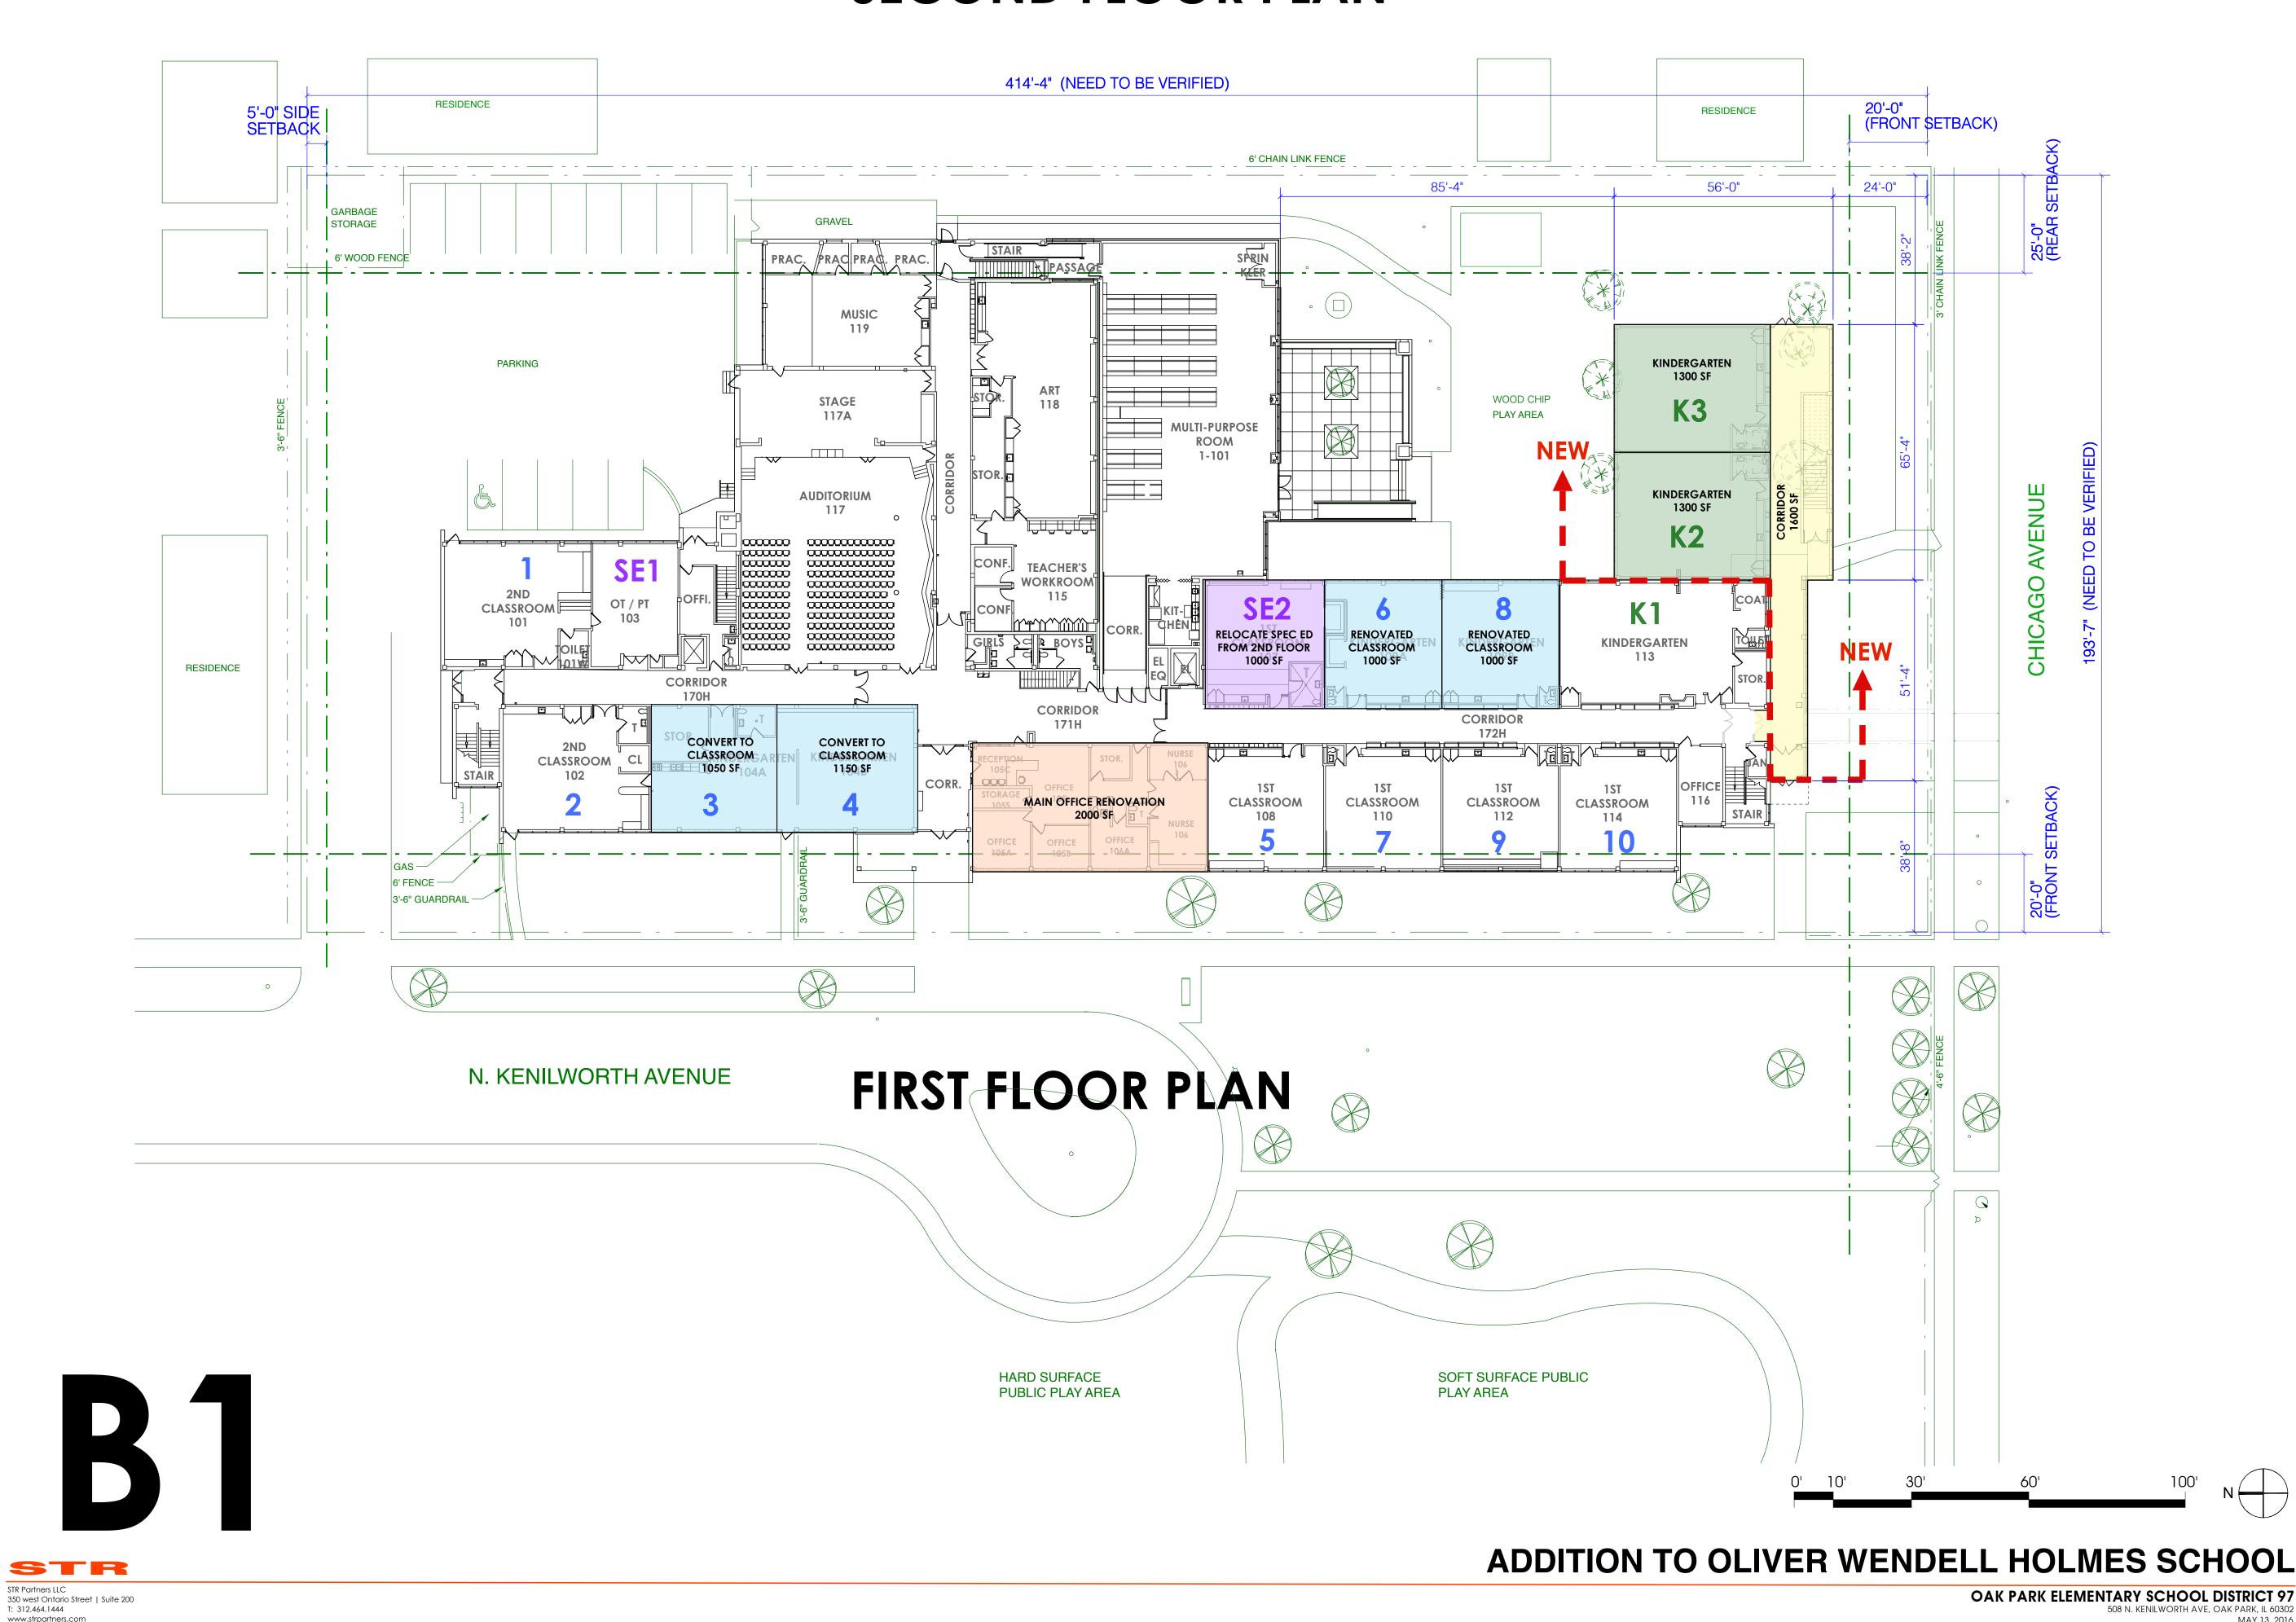

# ADDITION TO EAST: 1-STORY 4 CLASSROOM DOUBLE LOADED CORRIDOR

| EXISTING CLASSROOM C | OUNT:          | AFTER ADDITION AND RENO: |
|----------------------|----------------|--------------------------|
| GENERAL CLASSROOM (  | <b>#</b> ): 22 | 25                       |
| KINDERGARTEN (K):    | 5              | 5                        |
| SPECIAL ED (SP):     | 2              | 2                        |
| COMPUTER LAB (CL):   | 1              | 0                        |
| STEM LAB (SL):       | 0              | 1                        |
| TOTAL:               | 30             | 33                       |

STR Partners LLC

T: 312.464.1444

www.strpartners.com

350 west Ontario Street | Suite 200

| COLOR KEY:                | NEW CONSTRUCT | TION AREA: | RENOVATION AREA: |
|---------------------------|---------------|------------|------------------|
| NEW CLASSROOM             |               | 4,000 SF   |                  |
| RENOVATED CLASSROOM       |               |            | 4,200 SF         |
| NEW KINDERGARTEN CLASSRO  | MO            |            |                  |
| RENOVATED KINDERGARTEN C  | CLASSROOM     |            | 6,500 SF         |
| NEW SPECIAL EDUCATION     |               |            |                  |
| RENOVATED SPECIAL EDUCATI | ON            |            | 1,000 SF         |
| RENOVATED ADMIN OFFICE    |               |            | 2,000 SF         |
| RENOVATED STEM LAB        |               |            | 700 SF           |
| NEW CORRIDOR              |               | 550 SF     | 300 SF           |
| RENOVATED STORAGE OR OFF  | ICE           |            | 320 SF           |
| RENOVATED TOILET          |               |            | 460 SF           |
| NEW ROOF GARDEN           |               |            |                  |
|                           | TOTAL AREA:   | 4,550 SF   | 15,480 SF        |