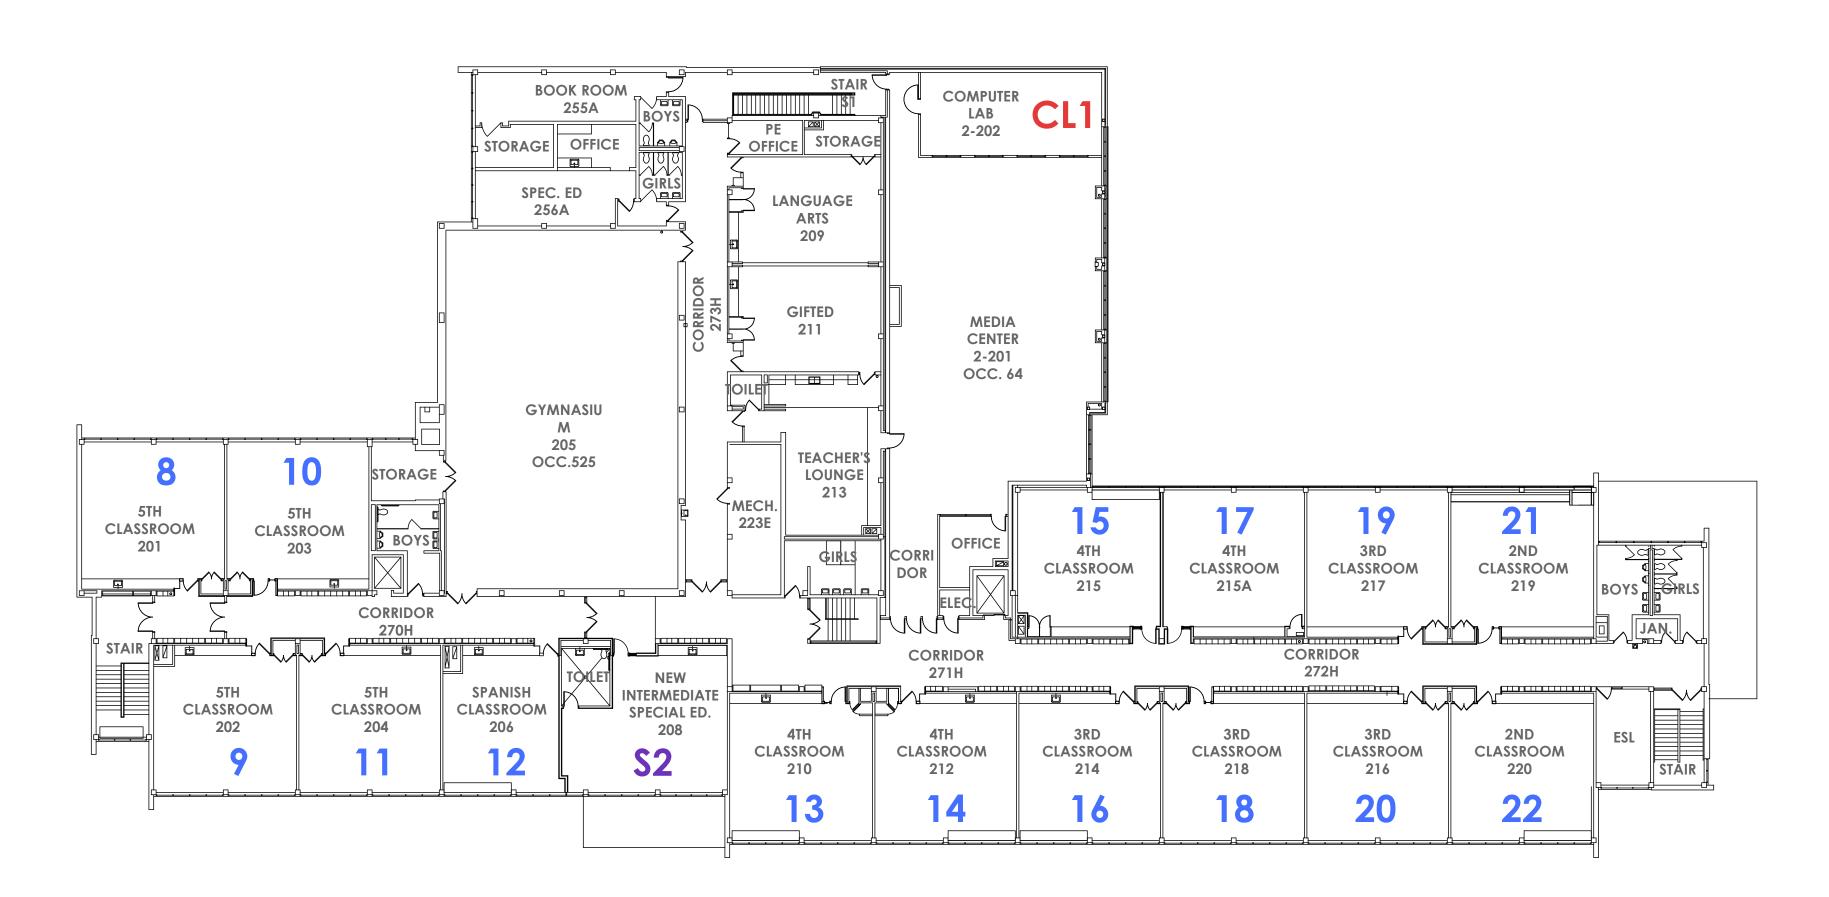

### EXISTING ROOM LAYOUT

**EXISTING CLASSROOM COUNT:** 

GENERAL CLASSROOM (#): 22

KINDERGARTEN (K): 5

SPECIAL ED (SP): 2

COMPUTER LAB (CL): 1

STEM LAB (SL):

TOTAL: 30