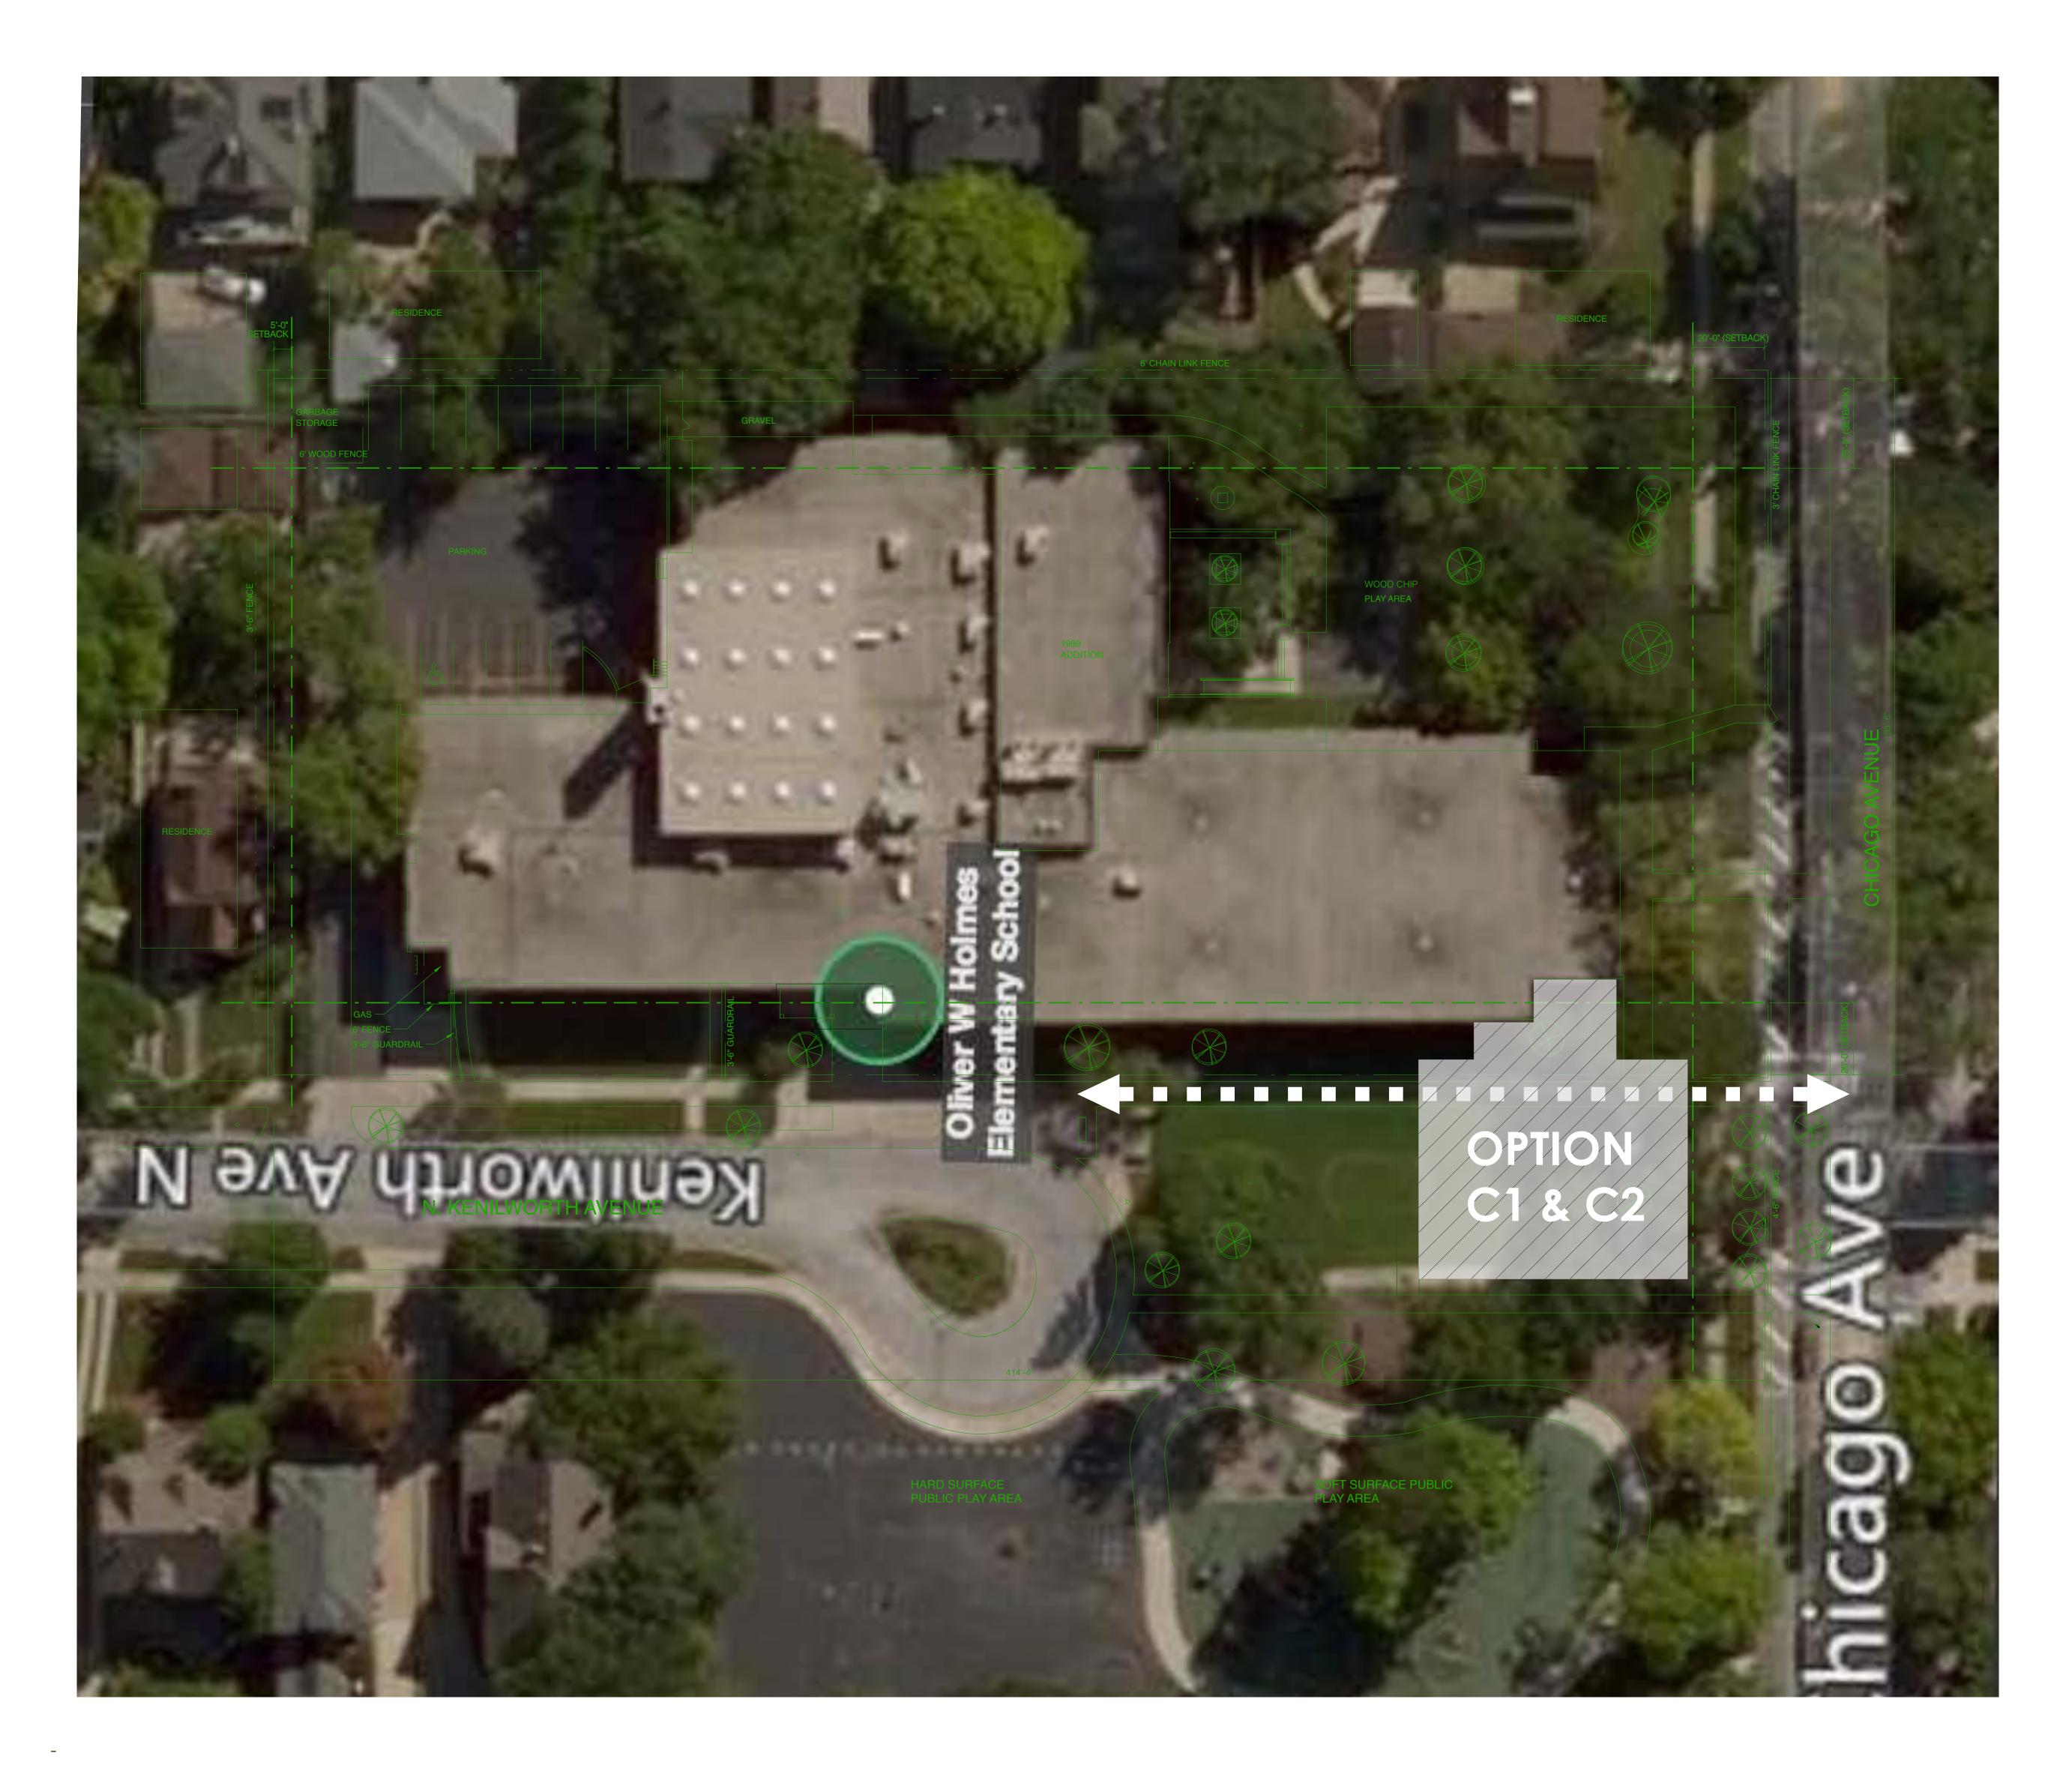

# ADDITION TO WEST: C1 & C2 SCHEME THESE SCHEMES WILL BLOCK THE EXISTING WALKWAY

PHOTO LOOKING NORTH FROM CHICAGO AVE.
SHOWING THE CONTINUITY OF WALK WAY AT THE FRONT OF THE BUILDING

EXISTING AERIAL PHOTO W/ OPTION C