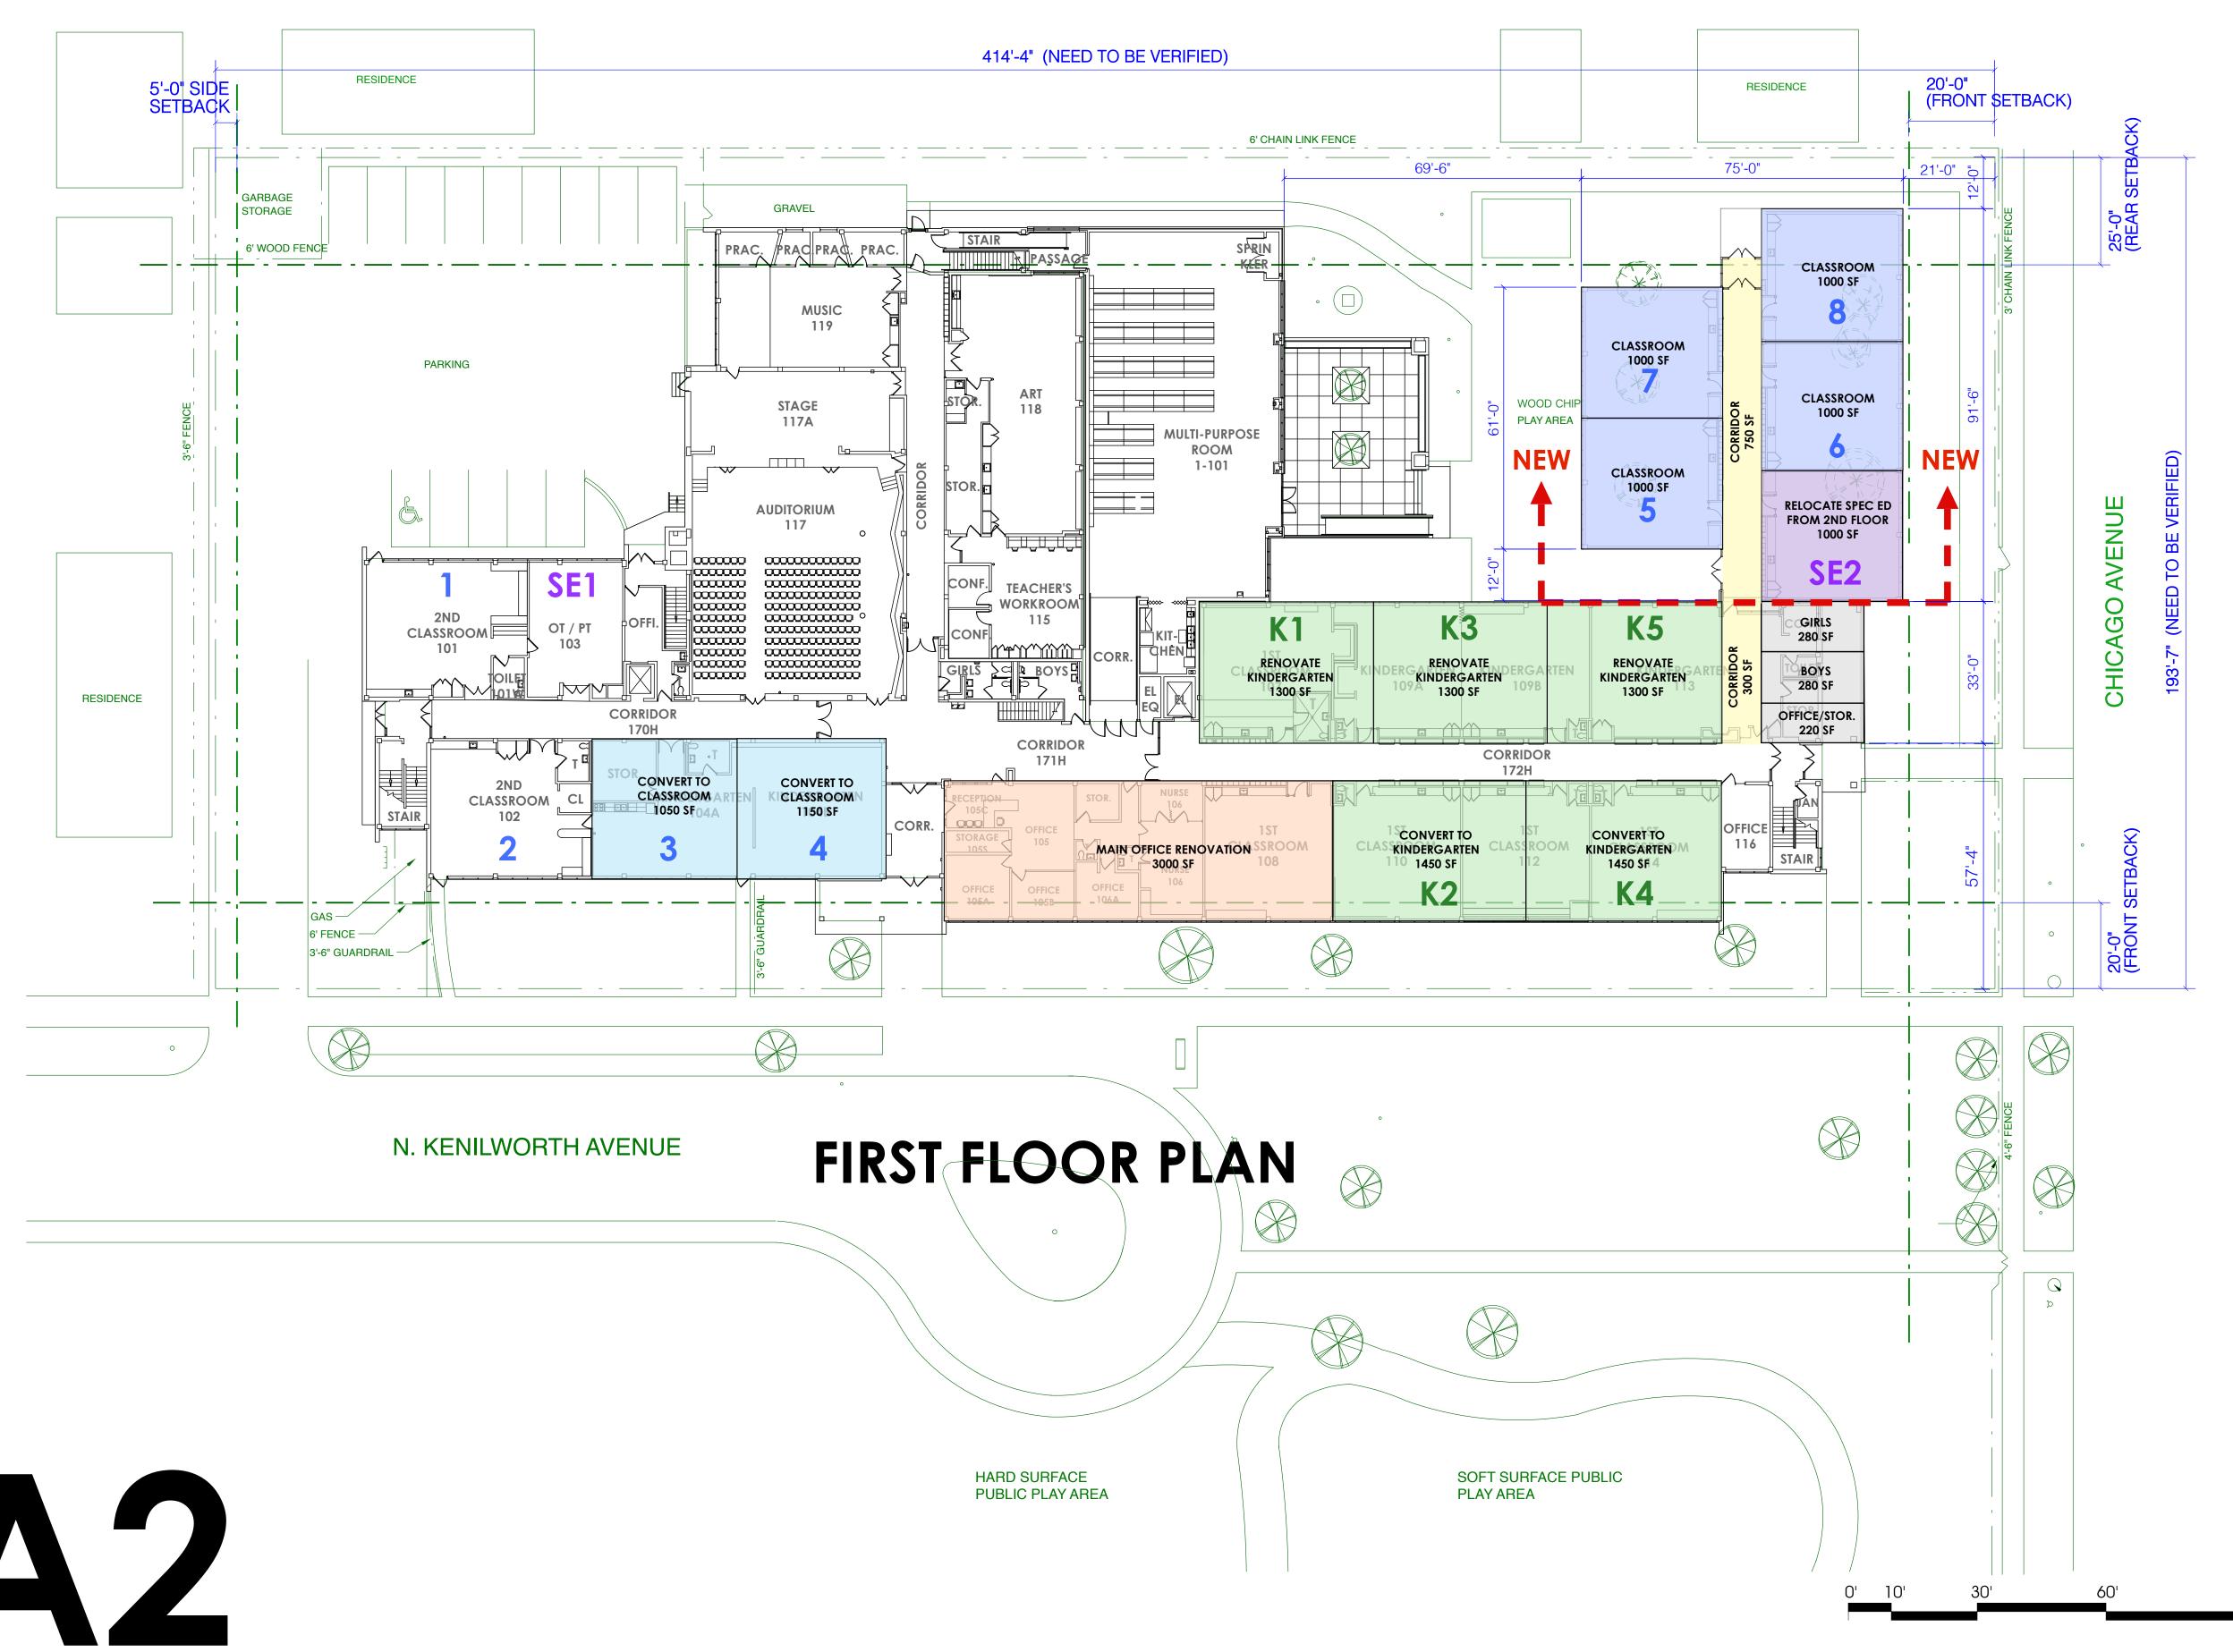

### ADDITION TO EAST: 1-STORY 5 CLASSROOM DOUBLE LOADED CORRIDOR

| EXISTING CLASSROOM C | OUNT:          | AFTER ADDITION AND RENO: |
|----------------------|----------------|--------------------------|
| GENERAL CLASSROOM (  | <b>*</b> ): 22 | 24                       |
| KINDERGARTEN (K):    | 5              | 5                        |
| SPECIAL ED (SP):     | 2              | 2                        |
| COMPUTER LAB (CL):   | 1              | 0                        |
| STEM LAB (SL):       | 0              | 1                        |
|                      |                |                          |

**TOTAL**:

| COLOR KEY:              | NEW CONSTRUCT | TION AREA: | RENOVATION AREA: |
|-------------------------|---------------|------------|------------------|
| NEW CLASSROOM           |               | 4,000 SF   |                  |
| RENOVATED CLASSROOM     |               |            | 4,200 SF         |
| NEW KINDERGARTEN CLASSR | OOM           |            |                  |
| RENOVATED KINDERGARTEN  | CLASSROOM     |            | 6,800 SF         |
| NEW SPECIAL EDUCATION   |               | 1,000 SF   |                  |
| RENOVATED SPECIAL EDUCA | TION          |            |                  |
| RENOVATED ADMIN OFFICE  |               |            | 3,000 SF         |
| RENOVATED STEM LAB      |               |            | 700 SF           |
| NEW CORRIDOR            |               | 750 SF     | 300 SF           |
| NEW STORAGE OR OFFICE   |               | 100 SF     | 120 SF           |
| NEW TOILET              |               | 260 SF     | 300 SF           |
| NEW ROOF GARDEN         |               |            |                  |
|                         | TOTAL AREA:   | 6,110 SF   | 15,420 SF        |

33 (34\*)