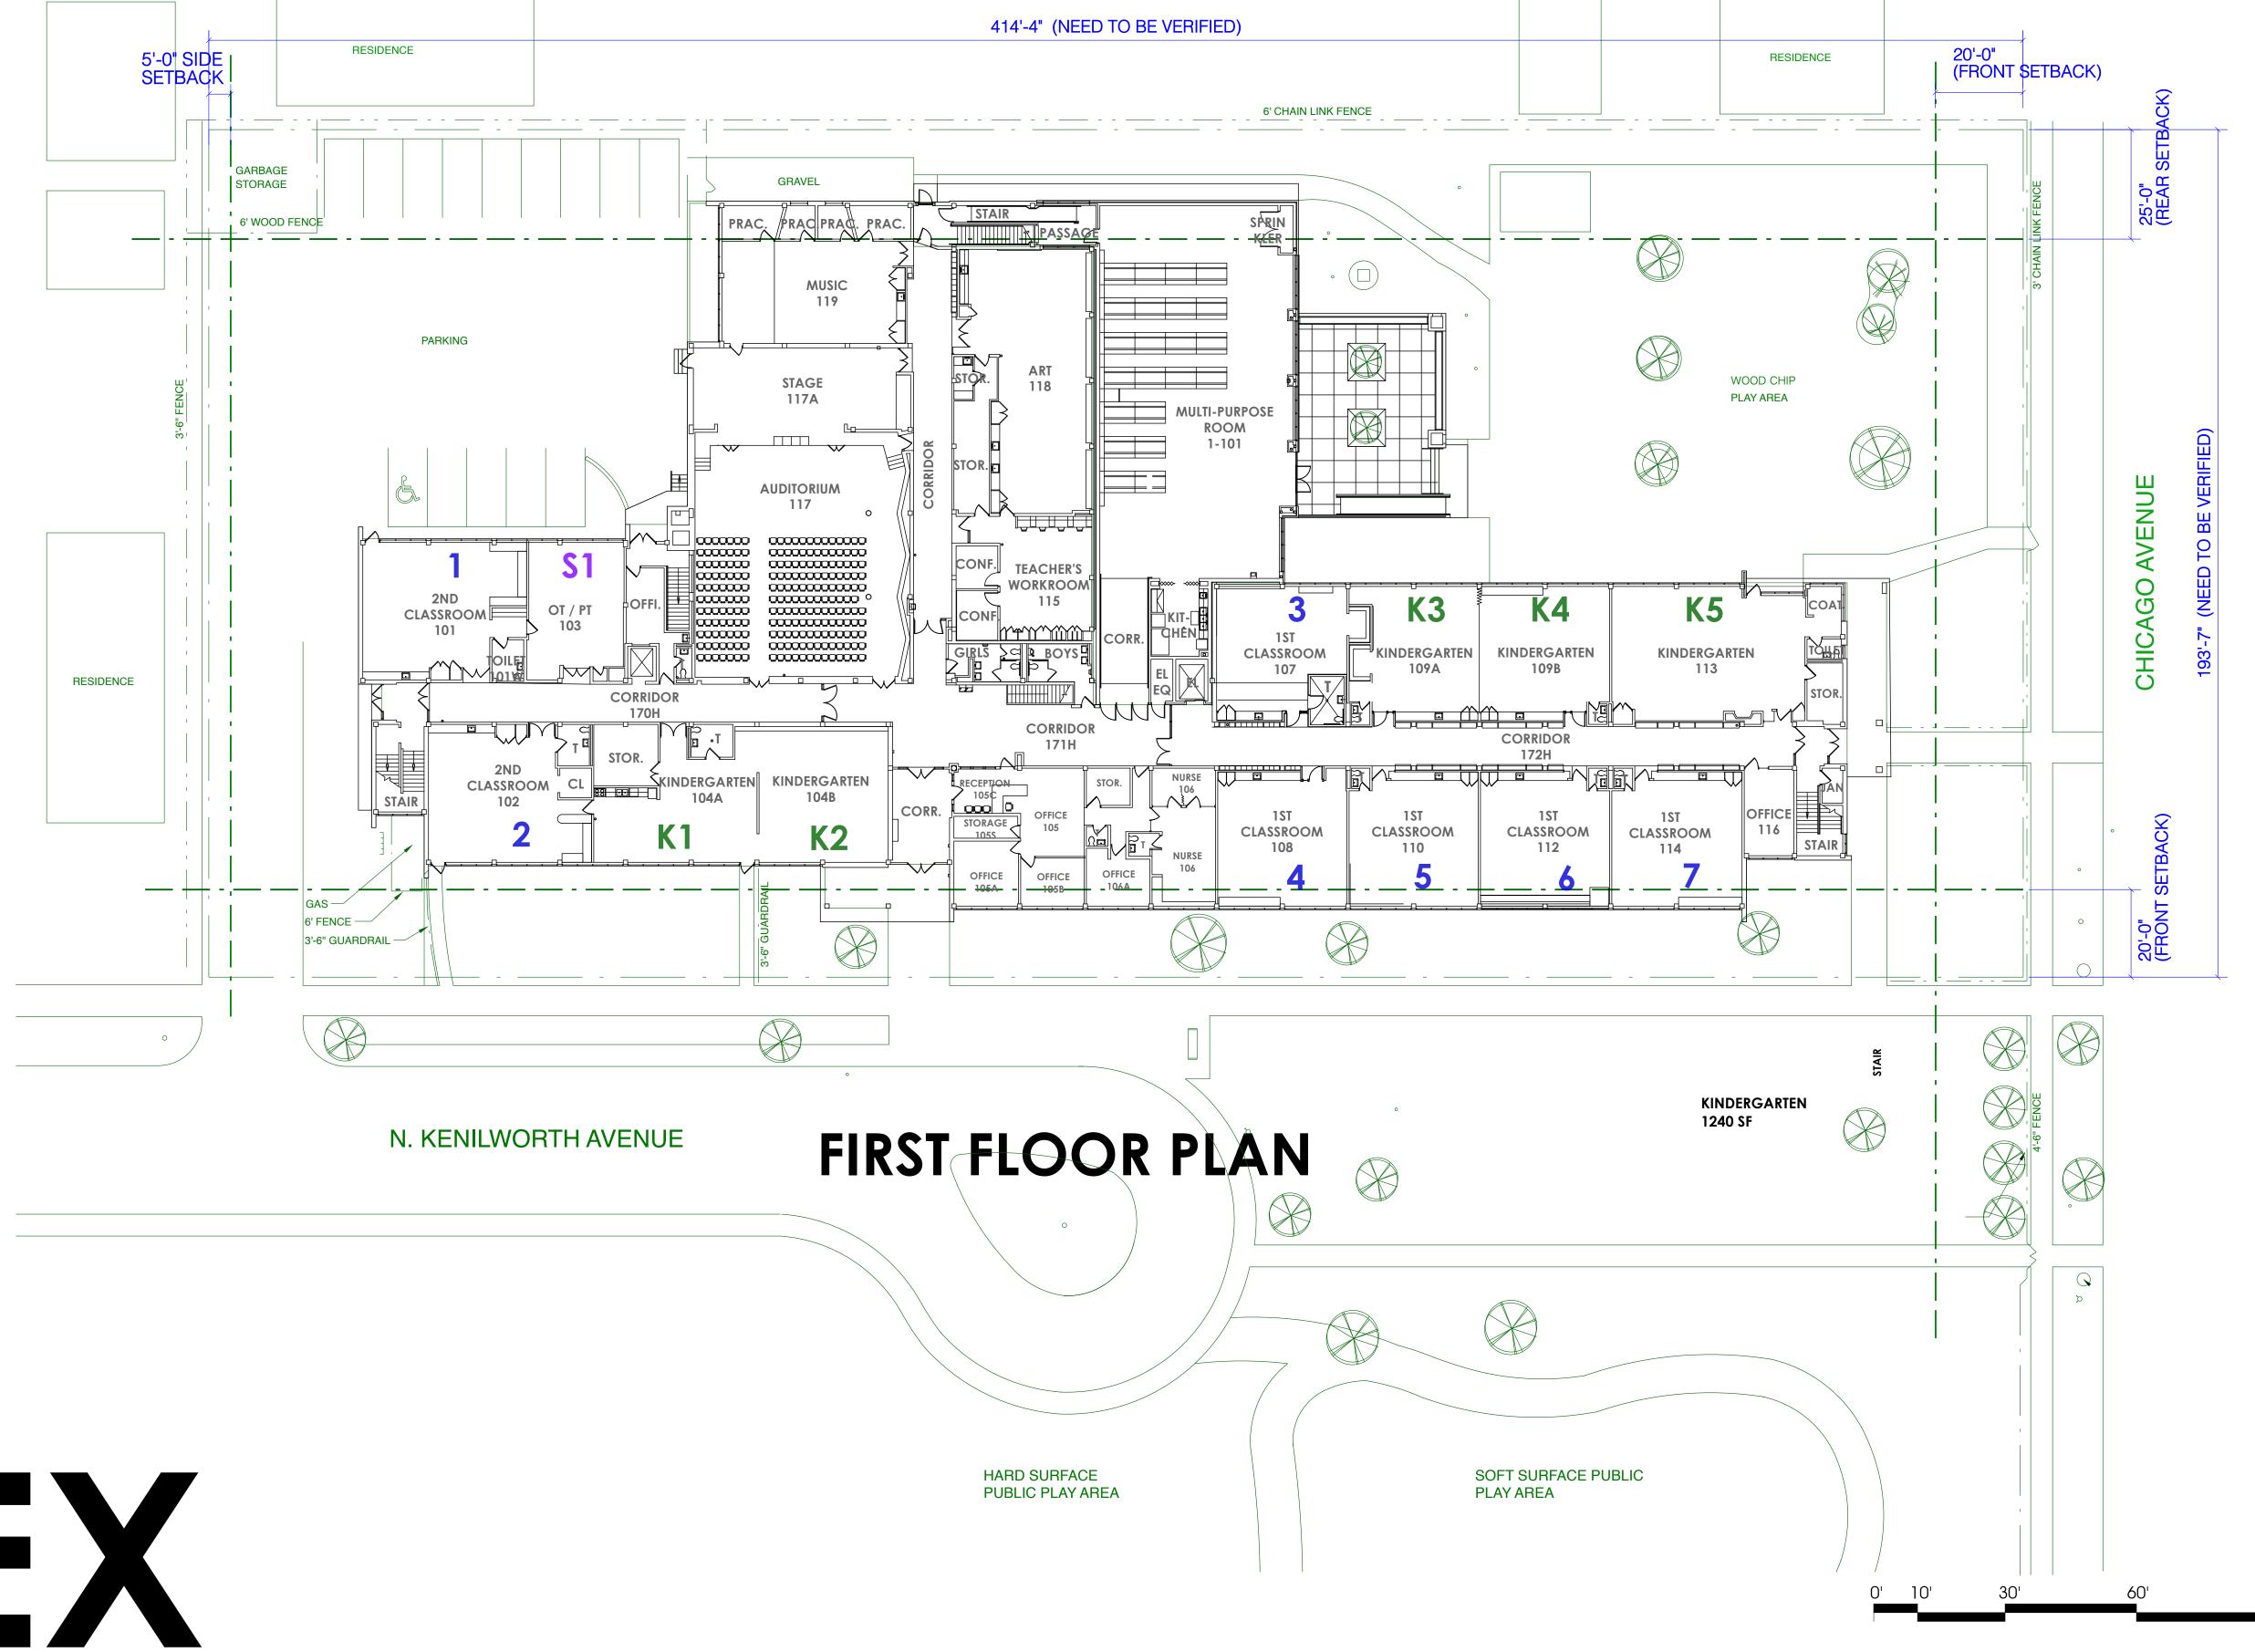

### EXISTING ROOM LAYOUT

**EXISTING CLASSROOM COUNT:** 

GENERAL CLASSROOM (#): 22

KINDERGARTEN (K): 5

SPECIAL ED (SP): 2

COMPUTER LAB (CL): 1

STEM LAB (SL):

TOTAL: 30