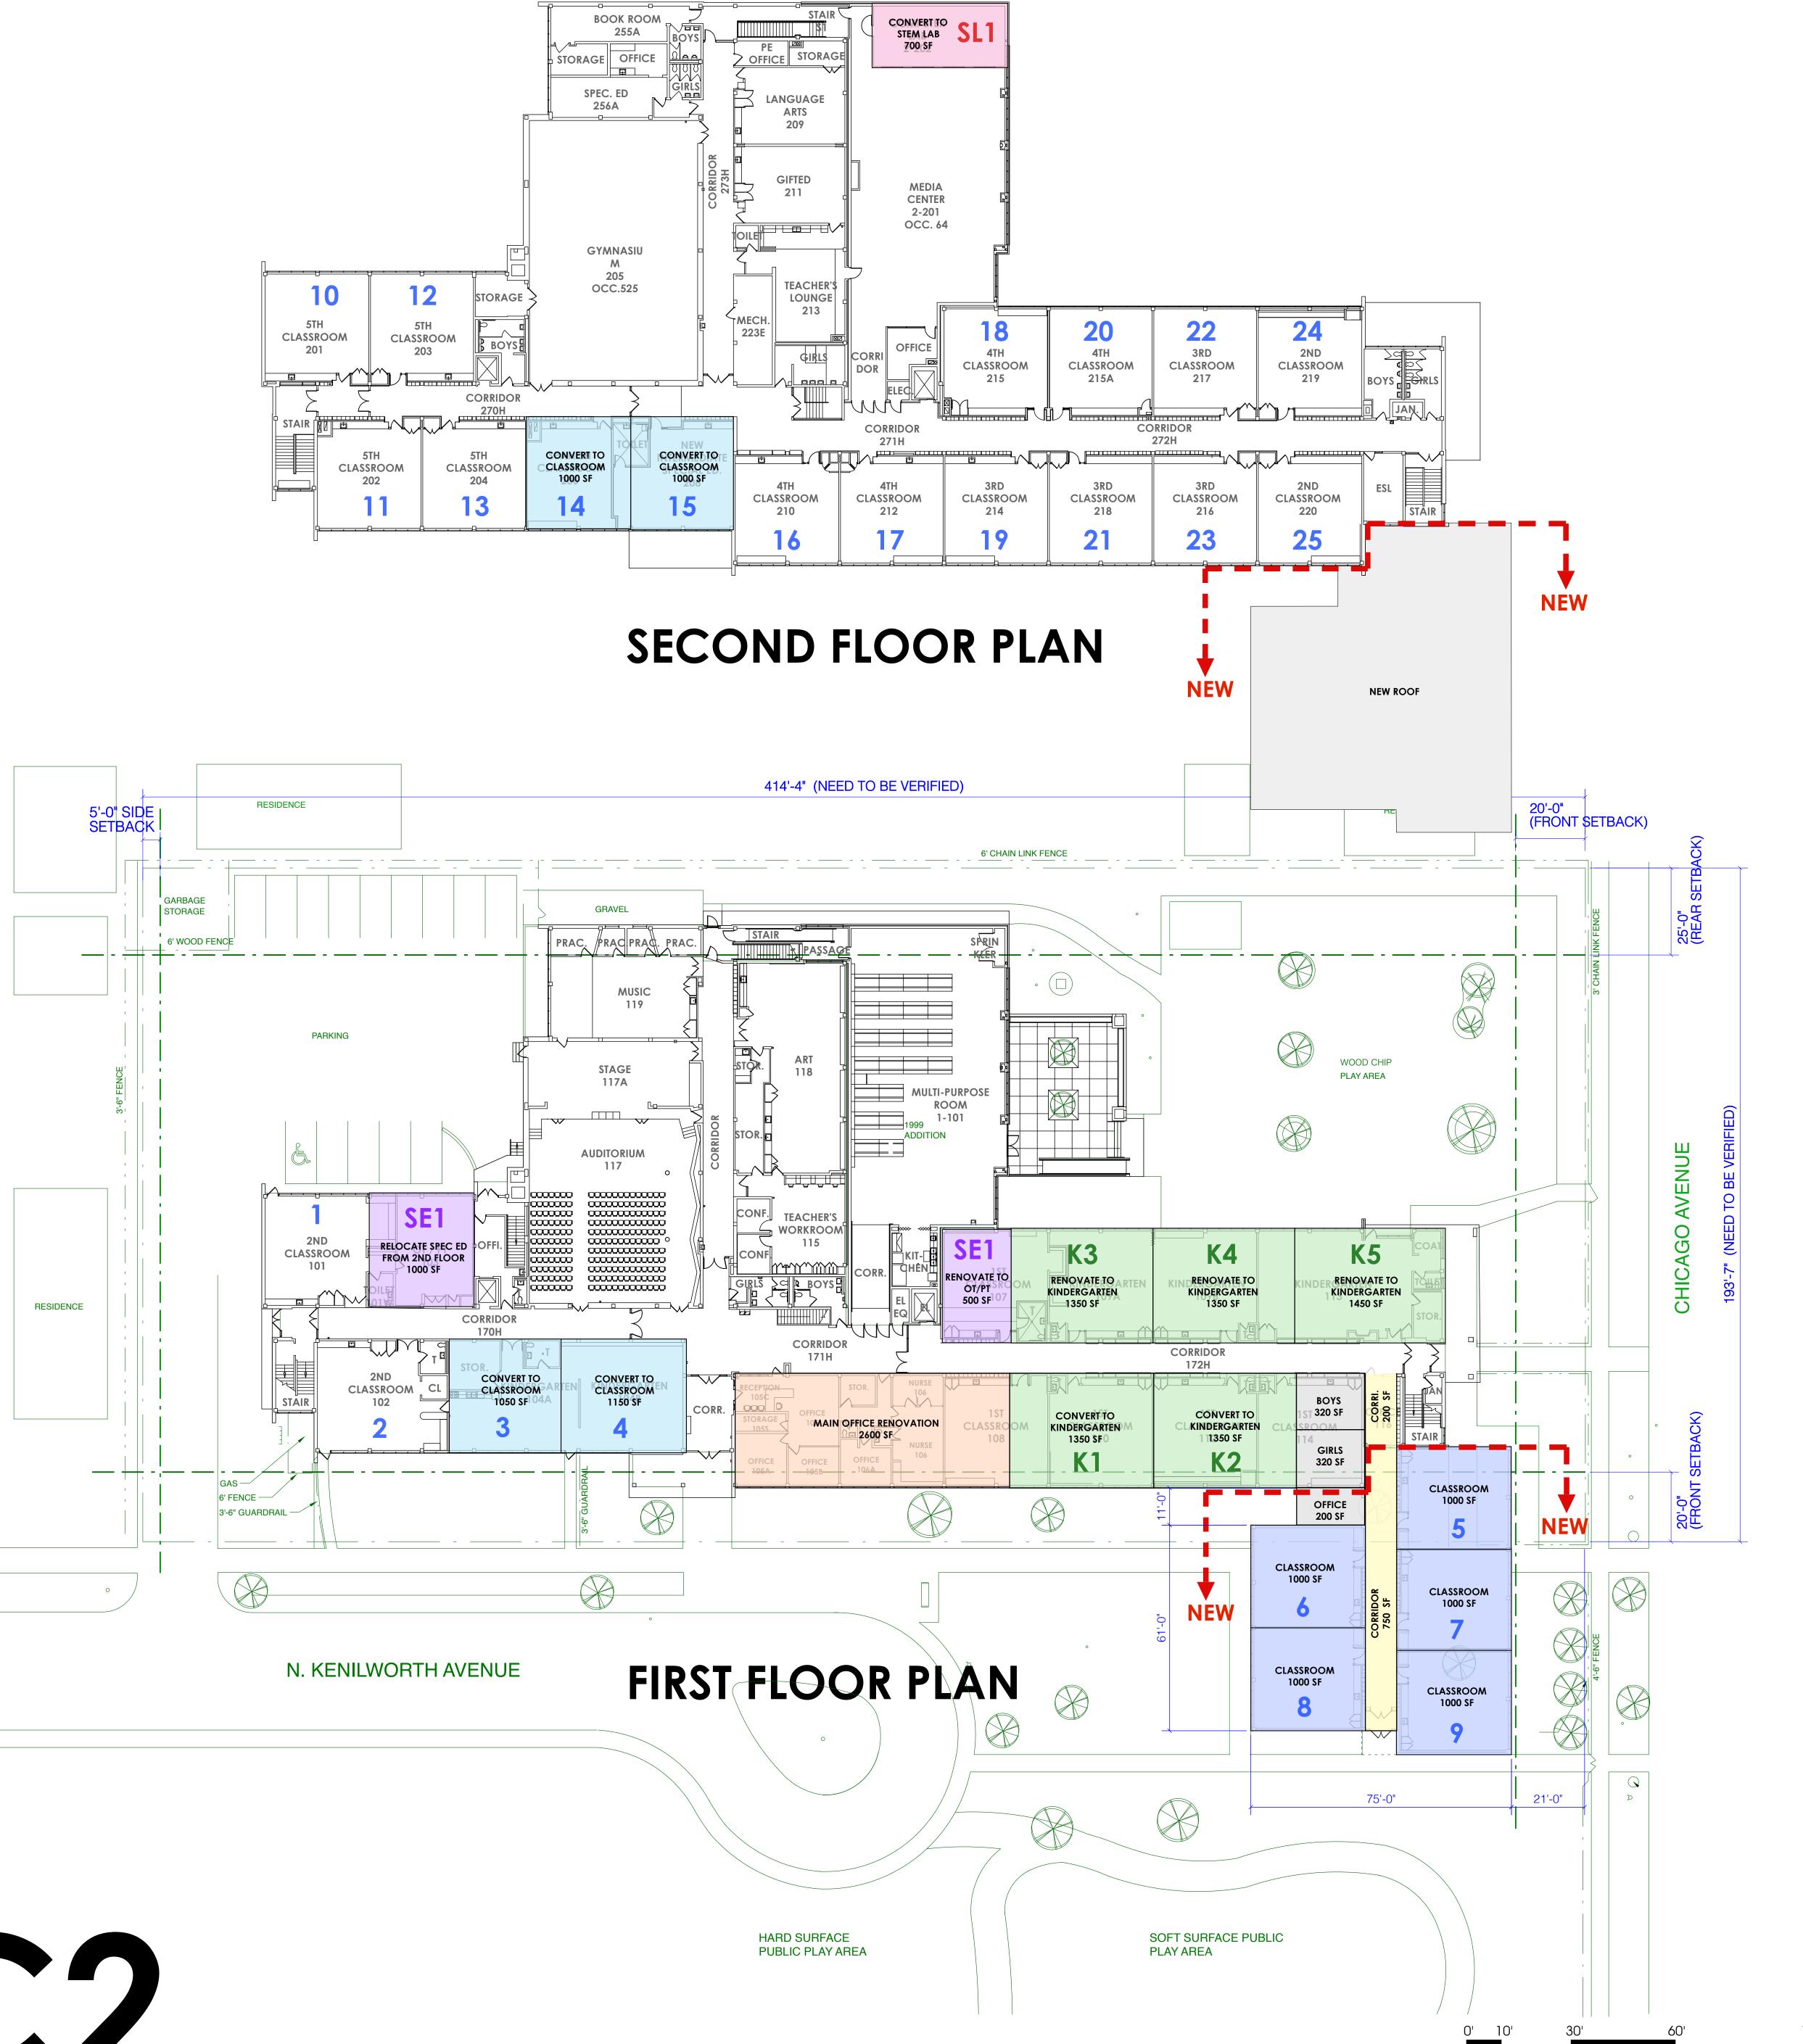

# ADDITION TO WEST: 1-STORY 4 CLASSROOM DOUBLE LOADED CORRIDOR

| EXISTING CLASSROOM C | COUNT:         | AFTER ADDITION AND RENO: |
|----------------------|----------------|--------------------------|
| GENERAL CLASSROOM (  | <b>#)</b> : 22 | 25                       |
| KINDERGARTEN (K):    | 5              | 5                        |
| SPECIAL ED (SP):     | 2              | 2                        |
| COMPUTER LAB (CL):   | 1              | 0                        |
| STEM LAB (SL):       | 0              | 1                        |
| TOTAL:               | 30             | 33                       |

| COLOR KEY:                  | NEW CONSTRUC | TION AREA: | RENOVATION AREA: |
|-----------------------------|--------------|------------|------------------|
| NEW CLASSROOM               |              | 4,000 SF   |                  |
| RENOVATED CLASSROOM         |              |            | 4,200 SF         |
| NEW KINDERGARTEN CLASSRO    | OM           |            |                  |
| RENOVATED KINDERGARTEN C    | LASSROOM     |            | 3,900 SF         |
| NEW SPECIAL EDUCATION       |              |            |                  |
| RENOVATED SPECIAL EDUCATION | ON           |            | 1,000 SF         |
| RENOVATED ADMIN OFFICE      |              |            | 2,000 SF         |
| RENOVATED STEM LAB          |              |            | 700 SF           |
| NEW CORRIDOR                |              | 750 SF     | 200 SF           |
| NEW STORAGE OR OFFICE       |              | 170 SF     |                  |
| NEW TOILET                  |              | 300 SF     |                  |
| NEW ROOF GARDEN             |              |            |                  |
|                             | TOTAL AREA:  | 5,220 SF   | 12,000 SF        |