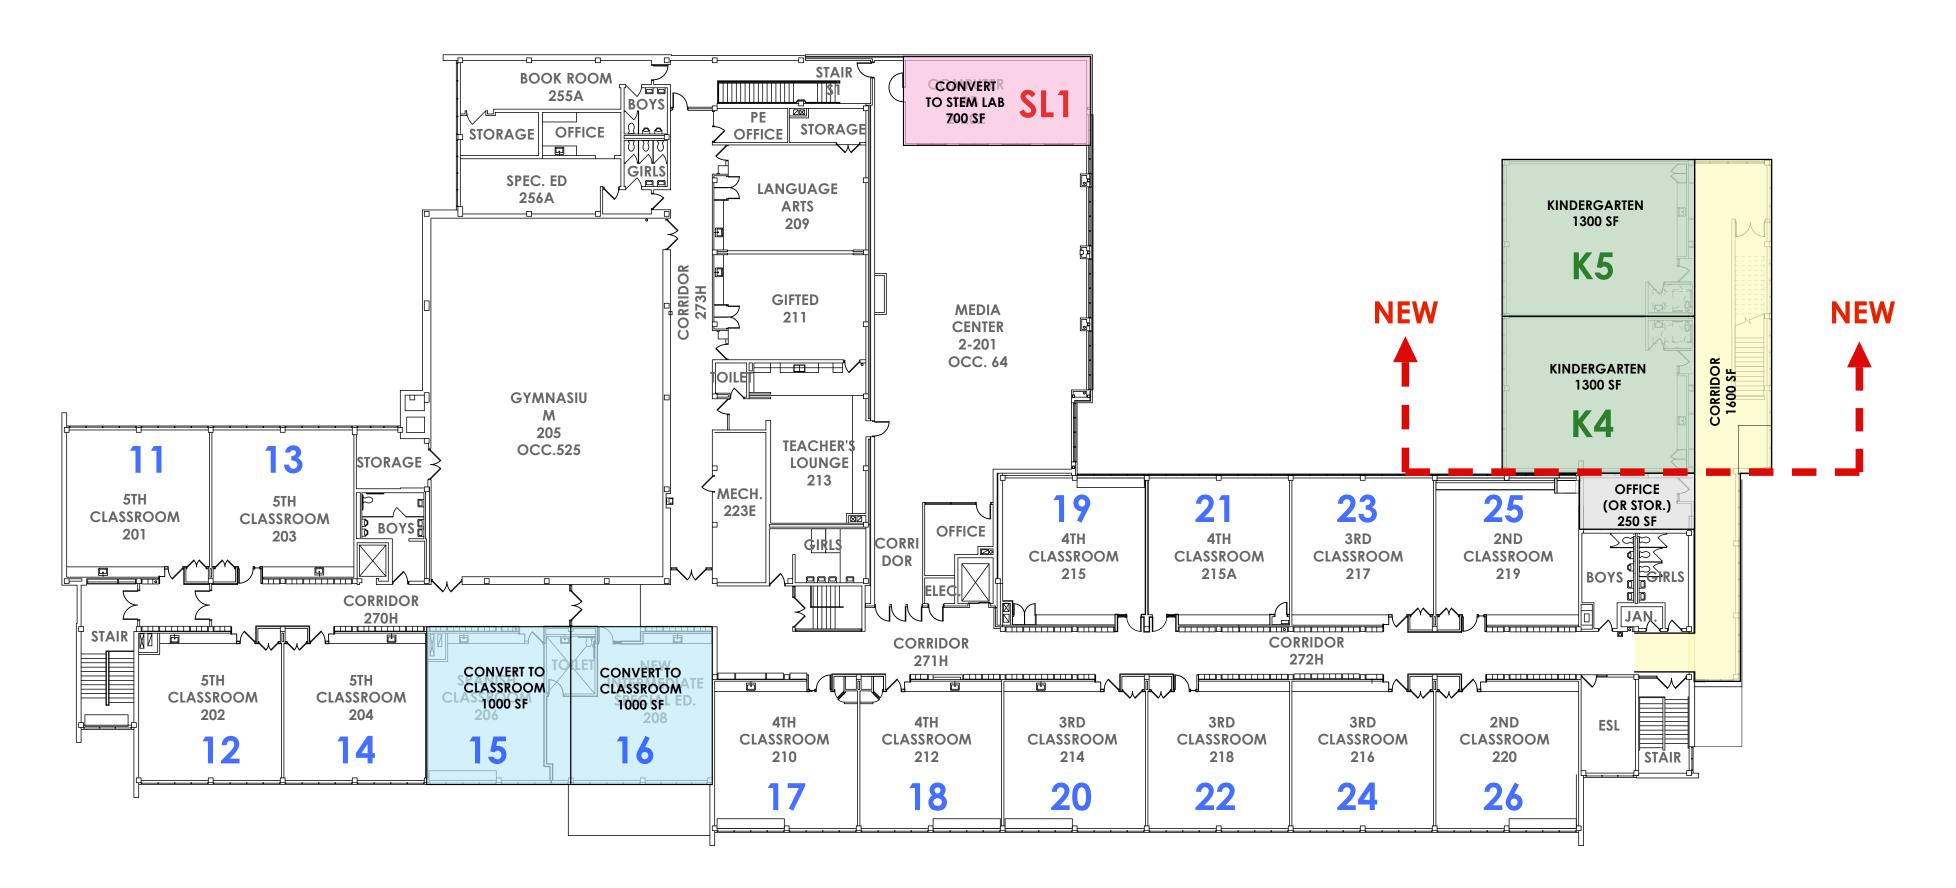

## ADDITION TO EAST: 2-STORY 4 KINDERGARTEN

### SINGLE LOADED CORRIDOR

| EXISTING CLASSROOM C | COUNT:         | AFTER ADDITION AND RENO: |
|----------------------|----------------|--------------------------|
| GENERAL CLASSROOM (  | <b>#)</b> : 22 | 26                       |
| KINDERGARTEN (K):    | 5              | 5                        |
| SPECIAL ED (SP):     | 2              | 2                        |
| COMPUTER LAB (CL):   | 1              | 0                        |
| STEM LAB (SL):       | 0              | 1                        |
| TOTAL:               | 30             | 34                       |

| COLOR KEY:                      | NEW CONSTRUC | TION AREA: | RENOVATION AREA: |
|---------------------------------|--------------|------------|------------------|
| NEW CLASSROOM                   |              |            |                  |
| RENOVATED CLASSROOM             |              |            | 4,200 SF         |
| NEW KINDERGARTEN CLASSRO        | OM           | 5,200 SF   |                  |
| RENOVATED KINDERGARTEN C        | LASSROOM     |            |                  |
| NEW SPECIAL EDUCATION           |              |            | 1,000 SF         |
| RENOVATED SPECIAL EDUCATION     | ON           |            |                  |
| RENOVATED ADMIN OFFICE          |              |            | 2,000 SF         |
| RENOVATED STEM LAB              |              |            | 700 SF           |
| NEW CORRIDOR                    |              | 3,200 SF   |                  |
| NEW STORAGE OR OFFICE           |              | 250 SF     |                  |
| NEW TOILET                      |              |            |                  |
| NEW ROOF GARDEN                 |              |            |                  |
|                                 | TOTAL AREA:  | 8,650 SF*  | 7,900 SF         |
| *MUST BE SPRINKLED OVER 7200 SF |              |            |                  |