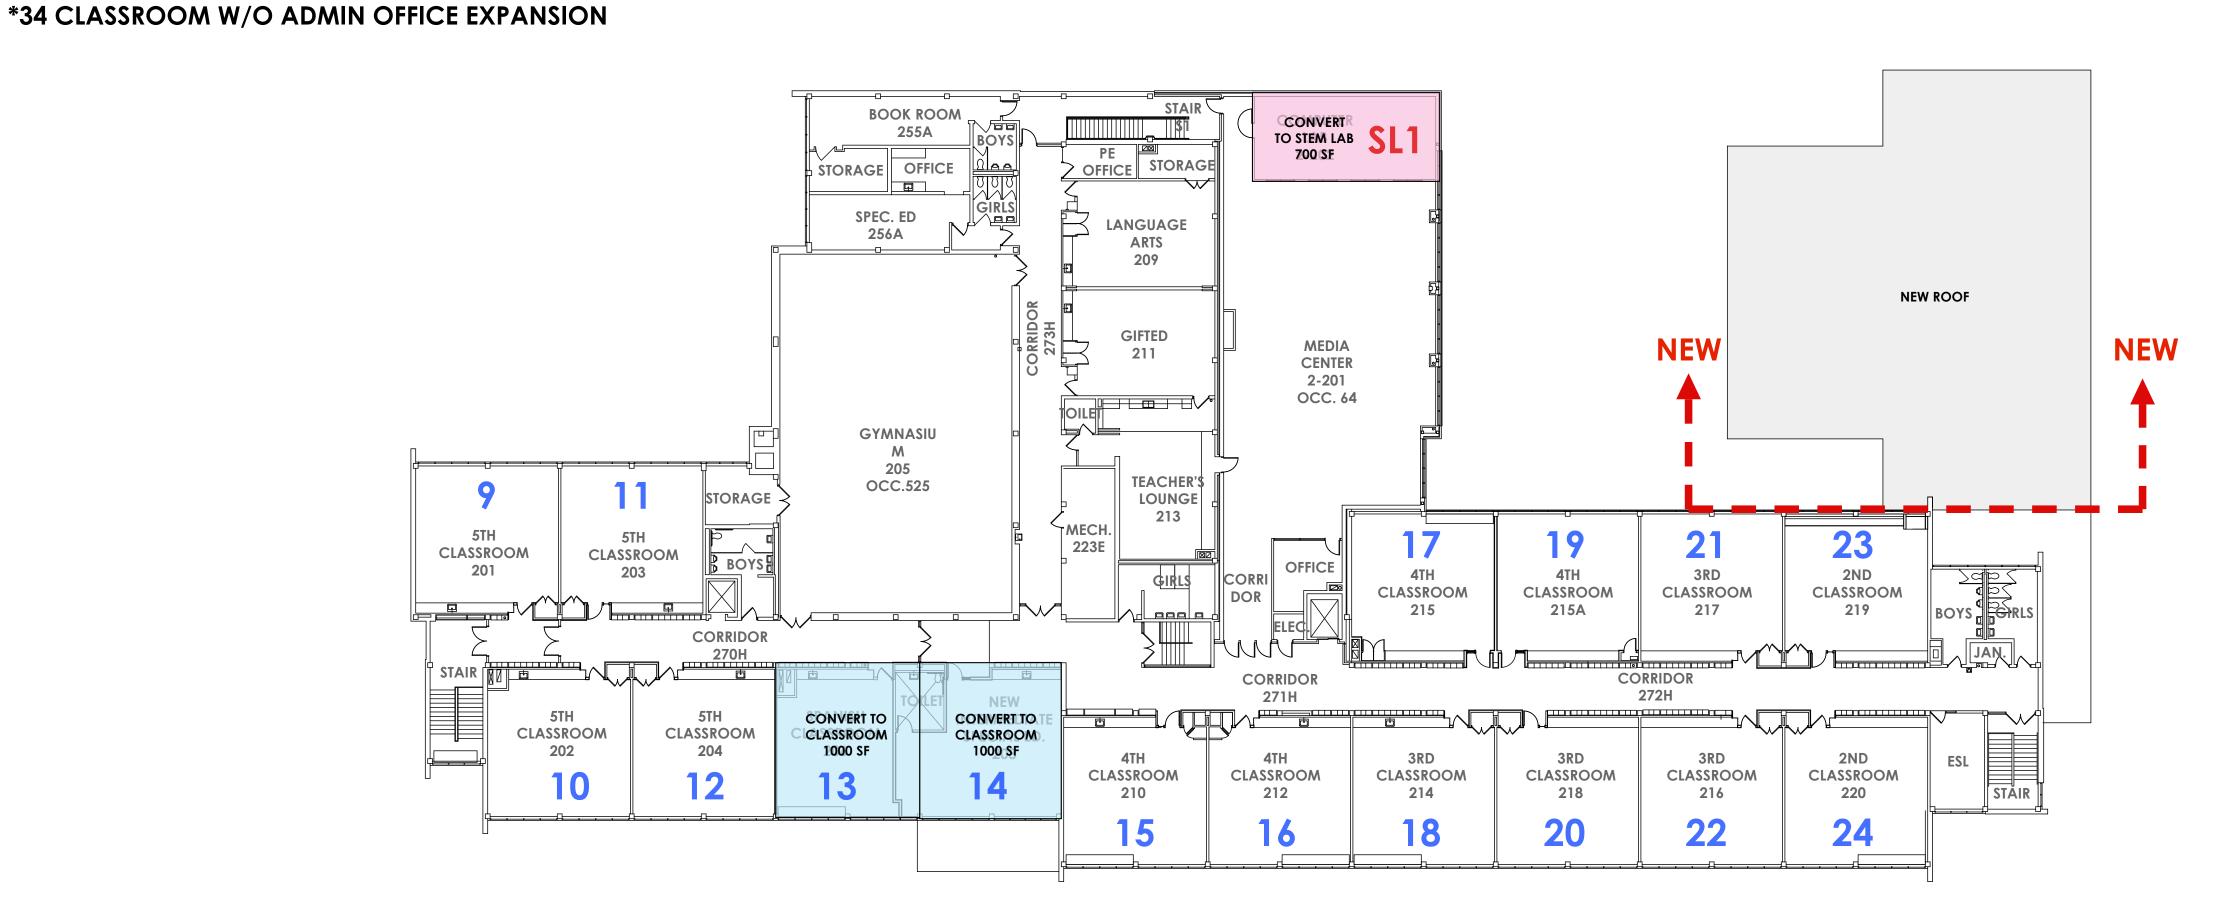

# ADDITION TO EAST: 2-STORY 6 CLASSROOM OPTION FOR 5 CLASSROOM WITH ROOF GARDEN

**COLOR KEY:** 

\*MUST BE SPRINKLED OVER 7200 SF

| EXISTING CLASSROOM COUNT: |       | AFTER ADDITION AND RENO: |  |
|---------------------------|-------|--------------------------|--|
| GENERAL CLASSROOM (#      | ): 22 | 26 (25)                  |  |
| KINDERGARTEN (K):         | 5     | 5                        |  |
| SPECIAL ED (SP):          | 2     | 2                        |  |
| COMPUTER LAB (CL):        | 1     | 0                        |  |
| STEM LAB (SL):            | 0     | 1                        |  |
| TOTAL:                    | 30    | 33* (32)                 |  |

|     | N | IEW CLASSROOM     |             | (ALT: 5,000 SF)  | 6,000 SF  |     |        |
|-----|---|-------------------|-------------|------------------|-----------|-----|--------|
|     | R | ENOVATED CLASSRO  | OOM         |                  |           | 4,2 | 200 SF |
|     | N | IEW KINDERGARTEN  | CLASSROOM   |                  |           |     |        |
|     | R | ENOVATED KINDERG  | ARTEN CLASS | ROOM             |           | 4,2 | 250 SF |
|     | N | IEW SPECIAL EDUCA | TION        |                  |           |     |        |
|     | R | ENOVATED SPECIAL  | EDUCATION   |                  |           | 1,0 | 000 SF |
|     | R | ENOVATED ADMIN    | OFFICE      |                  |           | 3,0 | 000 SF |
|     | R | ENOVATED STEM LA  | В           |                  |           | -   | 700 SF |
|     | N | IEW CORRIDOR      |             |                  | 3,000 SF  |     |        |
|     | N | IEW STORAGE OR OF | FICE        |                  | 250 SF    |     |        |
|     | N | IEW TOILET        |             |                  |           |     | 400 SF |
| 0 0 | N | IEW ROOF GARDEN   |             | (ALT:            | 1,000 SF) |     |        |
|     |   | -                 | TOTAL AREA: | (ALT: 8,250 SF*) | 9,250 SF* | 13, | 550 SF |

**NEW CONSTRUCTION AREA:** 

**RENOVATION AREA:** 

**OAK PARK ELEMENTARY SCHOOL DISTRICT 97** 

508 N. KENILWORTH AVE, OAK PARK, IL 60302

\*34 CLASSROOM W/O ADMIN EXPANSION OR 33 CLASSROOMS W/ ROOF GARDEN

350 west Ontario Street | Suite 200