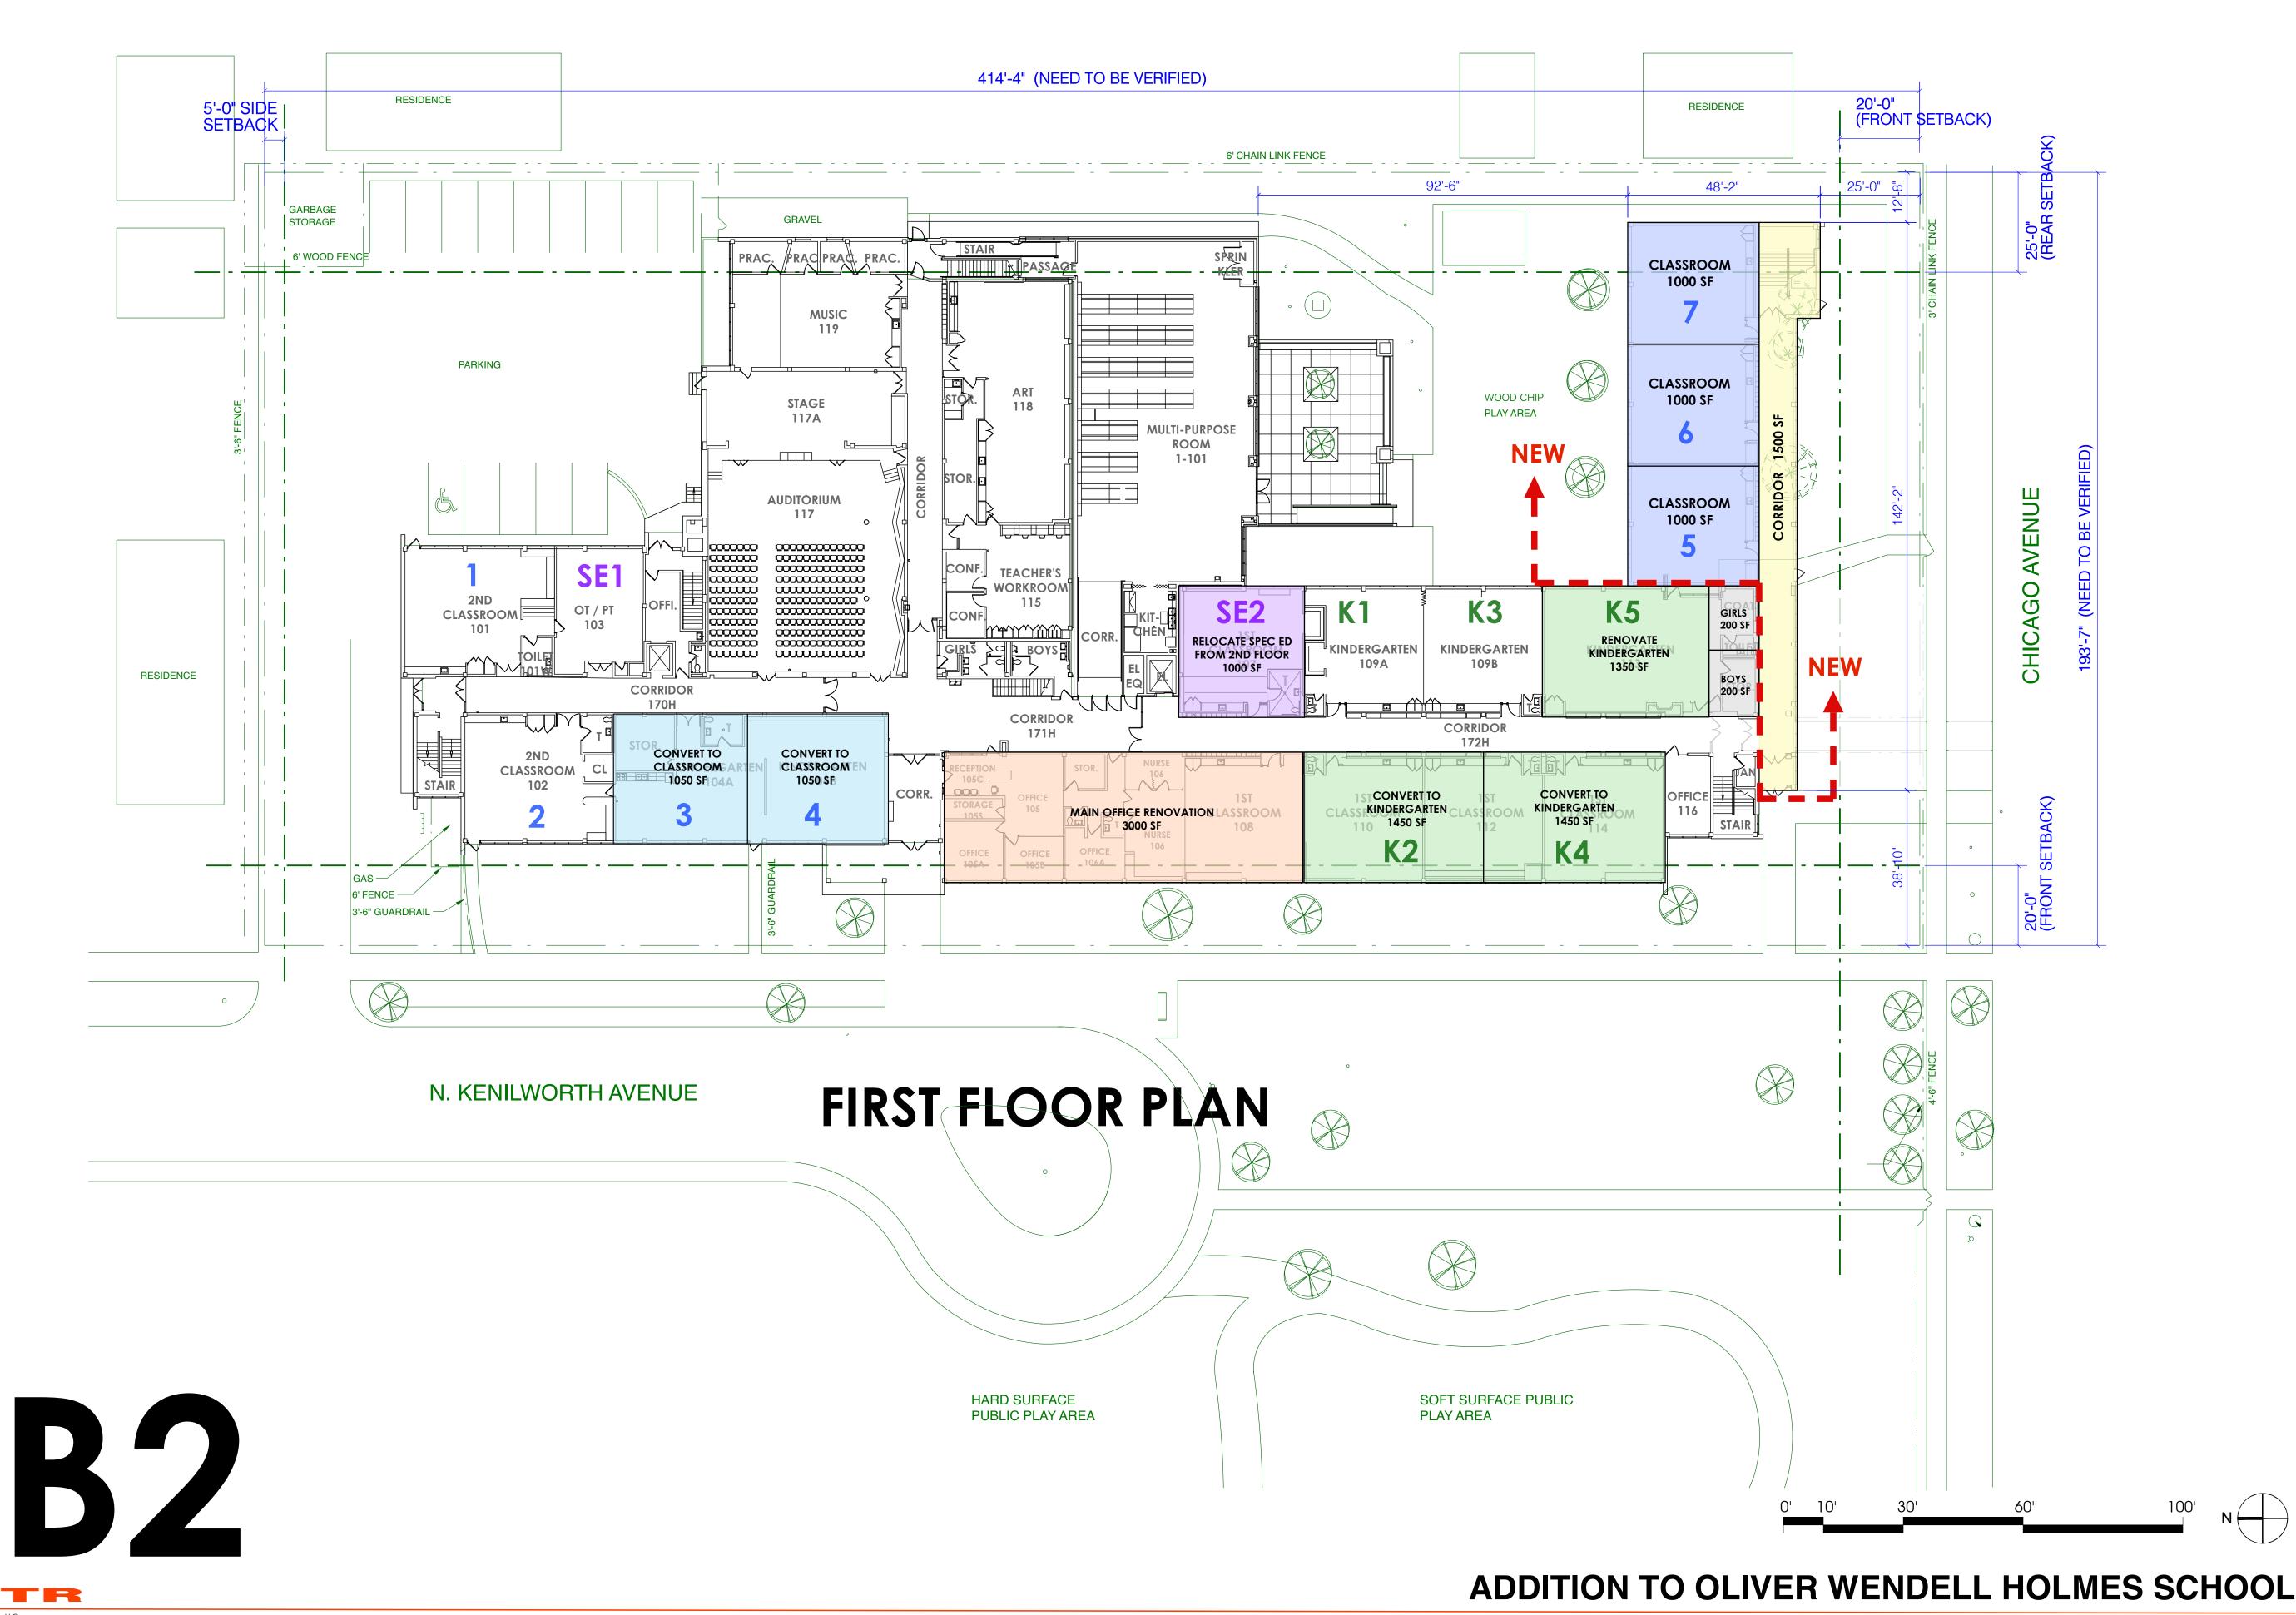

### ADDITION TO EAST: 1-STORY 5 CLASSROOM DOUBLE LOADED CORRIDOR

| EXISTING CLASSROOM C | OUNT:          | AFTER ADDITION AND RENO: |
|----------------------|----------------|--------------------------|
| GENERAL CLASSROOM (  | <b>*</b> ): 22 | 24                       |
| KINDERGARTEN (K):    | 5              | 5                        |
| SPECIAL ED (SP):     | 2              | 2                        |
| COMPUTER LAB (CL):   | 1              | 0                        |
| STEM LAB (SL):       | 0              | 1                        |
|                      |                |                          |

**TOTAL**:

| COLOR KEY:              | NEW CONSTRUCT | TION AREA: | RENOVATION AREA: |
|-------------------------|---------------|------------|------------------|
| NEW CLASSROOM           |               | 4,000 SF   |                  |
| RENOVATED CLASSROOM     |               |            | 4,200 SF         |
| NEW KINDERGARTEN CLASSR | OOM           |            |                  |
| RENOVATED KINDERGARTEN  | CLASSROOM     |            | 6,800 SF         |
| NEW SPECIAL EDUCATION   |               | 1,000 SF   |                  |
| RENOVATED SPECIAL EDUCA | TION          |            |                  |
| RENOVATED ADMIN OFFICE  |               |            | 3,000 SF         |
| RENOVATED STEM LAB      |               |            | 700 SF           |
| NEW CORRIDOR            |               | 750 SF     | 300 SF           |
| NEW STORAGE OR OFFICE   |               | 100 SF     | 120 SF           |
| NEW TOILET              |               | 260 SF     | 300 SF           |
| NEW ROOF GARDEN         |               |            |                  |
|                         | TOTAL AREA:   | 6,110 SF   | 15,420 SF        |