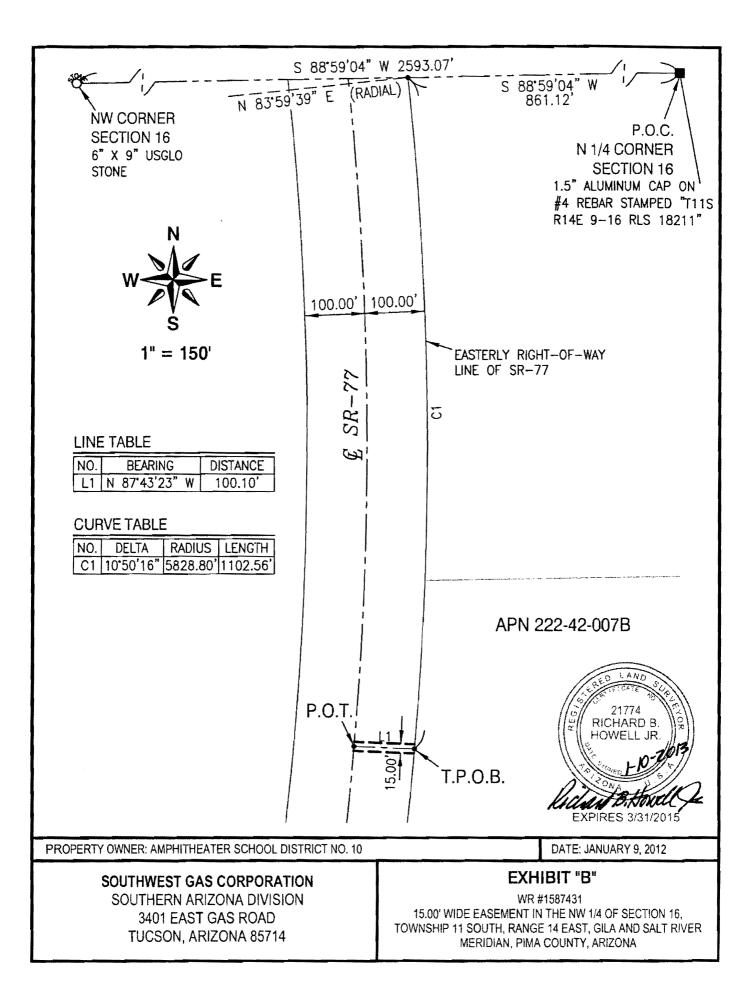

## EXHIBIT "A" SOUTHWEST GAS CORPORATION GRANT OF EASEMENT WR #1587431

## APN 222-42-007B

A portion of the northwest quarter (NW 1/4) of Section 16, Township 11 South, Range 14 East, Gila and Salt River Meridian, Pima County, Arizona, said portion is a 15.00 foot wide strip of land lying 7.50 feet on each side of the following described centerline:

**Commencing** at a 1.5 inch diameter aluminum cap on a #4 rebar stamped "T11S R14E 9-16 RLS 18211" marking the north 1/4 corner of said Section 16, from which a 6" by 9" U.S.G.L.O. stone marking the northwest corner of said Section 16 lies South 88°59'04" West, a distance of 2,593.07 feet;

Thence South 88°59'04" West, along the north line of the northwest quarter of said Section 16, a distance of 861.12 feet to the intersection with the arc of the non-tangent curved easterly right-of-way line of State Route 77, concave to the west and having a radius of 5,828.80 feet, a radial line of said curved easterly right-of-way line through said intersection having a bearing of North 83°59'39" East;

Thence southerly along the arc of said curved easterly right-of-way line, to the right, through a central angle of 10°50'16", a distance of 1,102.56 feet to the **True Point of Beginning**;

Thence North 87°43'23" West, departing said curved easterly right-of-way line, a distance of 100.10 feet to the intersection with the centerline of State Route 77, said intersection being the **Point of Termination**.

The side lines of said 15.00 foot wide strip of land are to be lengthened or shortened to begin on said curved easterly right-of-way line and to terminate on the centerline of State Route 77.

Containing 1502 square feet or 0.034 acres, more or less.

**Basis of Bearings:** South 88°59'04" West, along the north line of the northwest quarter of said Section 16, between the 1.5 inch diameter aluminum cap on a #4 rebar stamped "T11S R14E 9-16 RLS 18211" marking the north 1/4 corner of said Section 16, and the 6" by 9" U.S.G.L.O. stone marking the northwest corner of said Section 16, as shown on the preliminary Arizona Department of Transportation Right-of-way Plans for the Tucson-Oracle Junction-Globe Highway Tangerine Road–Pinal County Line, Project No. 077 PM 082 H6694, prepared by HDR Engineering, Inc.

See Exhibit "B" attached hereto and made a part hereof.

Richard B. Howell Jr., RLS 21774

.

1

January 11, 2013

Amphitheater School District No. 10 701 W. Wetmore Road Tucson, AZ 85705-1547

RE: Property on Oracle Rd. south of Golder Ranch Dr., Pima County, AZ (APN 222-42-007B)
Project: SR77 – Tangerine Road to Pinal County Line
ADOT Project No. 077 PM 082, Tracs No. H6694 01D