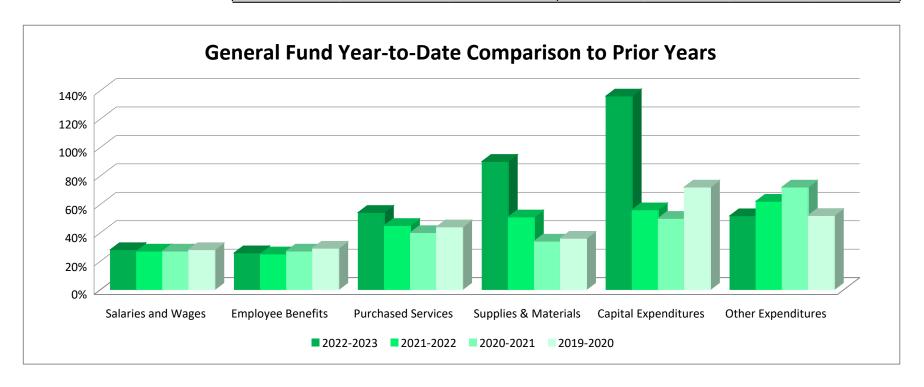

| 30%              | 32%       |
|               |              |               |           |                |                  |           |
| 48,316.27     | 176,222.01   | 525,113.00    | 34%       | 33%            | 30%              | 32%       |
| 27,469.77     | 141,855.97   | 398,410.00    | 36%       | 34%            | 33%              | 31%       |
| 11,151.00     | 254,635.94   | 490,000.00    | 52%       | 23%            | 66%              | 3%        |
| -             | 307,386.25   | 1,313,823.00  | 23%       | 24%            | 25%              | 23%       |
| 4,000.00      | 4,504.00     | 10,000.00     | 45%       | 27%            | 0%               | 17%       |
| 1,130,381.44  | 4,603,192.53 | 13,001,898.00 | 35%       | 28%            | 44%              | 18%       |