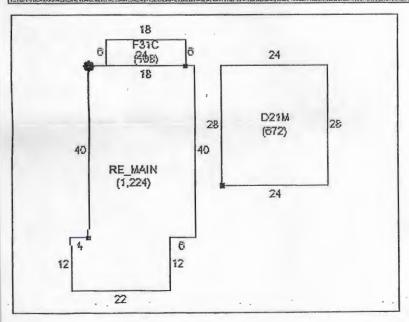

SITUS:

220 S GOLDSMITH ST

SQFT:

10,019 ACRES:

0.2300

|                   | ACTION - THE DESCRIPTION | ear Built |
|-------------------|--------------------------|-----------|
| F32M - RESIDENCE  | 1,224                    | 1937      |
| D21M - DET GARAGE | 672                      | 1956      |
| F31C - COV PATIO  | 108                      | 1937      |