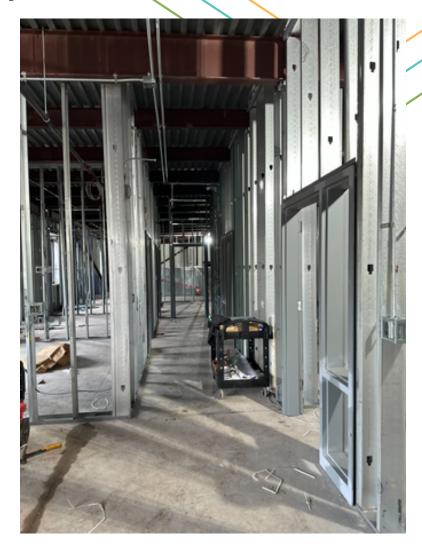

#### **ECFE**

- Mechanical and electrical rough-ins.
- Exterior brick installation.
- Interior steel stud framing.
- Paving of parking lots.
- Window installation.
- Installation of ships ladders and other miscellaneous steel items.
- Install gas line to maintenance building.
- Begin concrete curb installation.