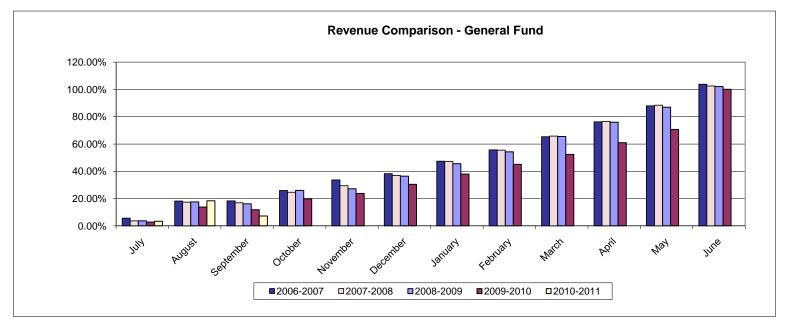

REVENUE COMPARISON GENERAL FUND

|           | 2006-2007          |                | 2007-2008          |                | 2008-2009          |                | 2009-2010          |                | 2010-2011          |                |
|-----------|--------------------|----------------|--------------------|----------------|--------------------|----------------|--------------------|----------------|--------------------|----------------|
|           | \$ Year to<br>Date | % of<br>Budget |
| July      | 2,495,362          | 5.61%          | 1,732,505          | 3.68%          | 1,791,177          | 3.66%          | 1,401,400          | 2.77%          | 1,698,278          | 3.35%          |
| August    | 8,090,675          | 18.18%         | 8,152,373          | 17.34%         | 8,605,818          | 17.56%         | 7,012,066          | 13.84%         | 9,300,918          | 18.34%         |
| September | 8,139,541          | 18.29%         | 7,965,235          | 16.94%         | 7,914,764          | 16.15%         | 5,979,393          | 11.80%         | 3,638,318          | 7.18%          |
| October   | 11,561,239         | 25.97%         | 11,593,678         | 24.66%         | 12,708,774         | 25.93%         | 10,005,548         | 19.74%         |                    |                |
| November  | 14,995,617         | 33.69%         | 13,850,924         | 29.46%         | 13,322,341         | 27.19%         | 12,020,434         | 23.72%         |                    |                |
| December  | 17,034,541         | 38.27%         | 17,359,912         | 36.92%         | 17,862,746         | 36.45%         | 15,437,983         | 30.46%         |                    |                |
| January   | 21,111,412         | 47.43%         | 22,249,110         | 47.31%         | 22,326,568         | 45.56%         | 19,238,836         | 37.96%         |                    |                |
| February  | 24,815,748         | 55.75%         | 26,098,435         | 55.50%         | 26,607,725         | 54.30%         | 22,861,880         | 45.11%         |                    |                |
| March     | 29,077,988         | 65.33%         | 30,963,913         | 65.85%         | 32,104,910         | 65.51%         | 26,573,913         | 52.43%         |                    |                |
| April     | 33,962,091         | 76.30%         | 36,019,759         | 76.60%         | 37,217,251         | 75.95%         | 30,887,521         | 60.94%         |                    |                |
| May       | 39,168,955         | 88.00%         | 41,580,358         | 88.42%         | 42,627,846         | 86.99%         | 35,855,793         | 70.75%         |                    |                |
| June      | 46,215,816         | 103.83%        | 48,209,301         | 102.52%        | 50,027,222         | 102.09%        | 50,751,632         | 100.14%        |                    |                |
| Budget    | 44,509,401         | 100.00%        | 47,023,607         | 100.00%        | 49,005,373         | 100.00%        | 50,683,086         | 100.00%        | 50,705,154         | 100.00%        |