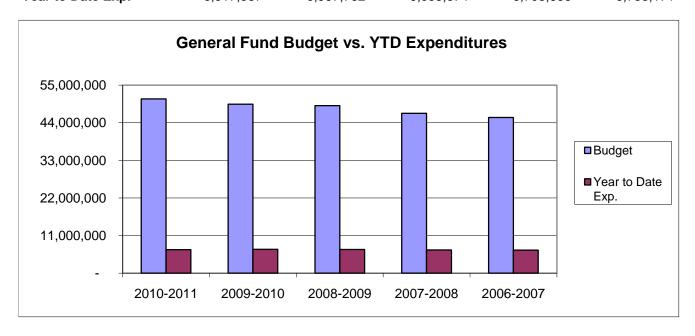

YEAR TO DATE COMPARISON

GENERAL FUND EXPENDITURES Budget Year to Date Exp.

**2010-2011** 50,956,371 6,917,587

**2009-2010** 49,407,196 6,967,762 **2008-2009** 49,000,417 6,955,674 **2007-2008** 46,757,445 6,793,666 **2006-2007** 45,530,480 6,733,171