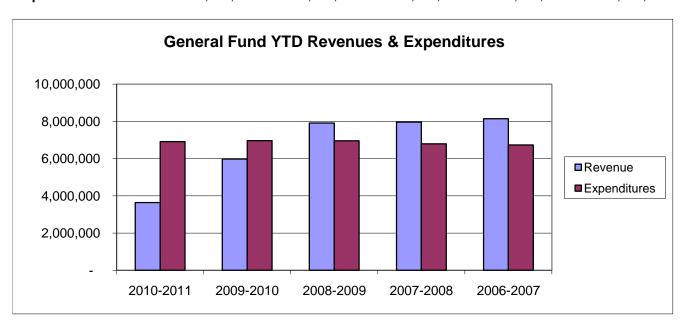

GENERAL FUND YTD Revenue Expenditures **2010-2011** 3,638,318 6,917,587

**2009-2010** 5,979,393 6,967,762

**2008-2009** 7,914,764 6,955,674 **2007-2008** 7,965,235 6,793,666

**2006-2007** 8,139,541 6,733,171