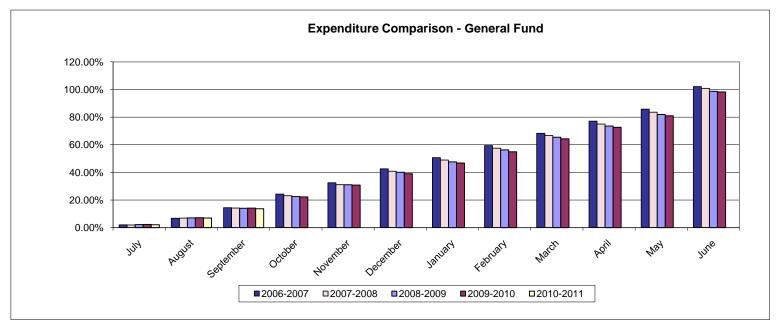

# EXPENDITURE COMPARISON GENERAL FUND

|           | 2006-2007          |                | 2007-2008          |                | 2008-2009          |                | 2009-2010          |                | 2010-2011          |                |
|-----------|--------------------|----------------|--------------------|----------------|--------------------|----------------|--------------------|----------------|--------------------|----------------|
|           | \$ Year to<br>Date | % of<br>Budget |
| July      | 915,539            | 1.96%          | 912,787            | 1.91%          | 1,100,958          | 2.22%          | 1,110,856          | 2.25%          | 1,032,211          | 2.04%          |
| August    | 3,141,194          | 6.74%          | 3,263,121          | 6.83%          | 3,483,909          | 7.03%          | 3,520,049          | 7.14%          | 3,521,070          | 6.95%          |
| September | 6,733,171          | 14.44%         | 6,793,666          | 14.23%         | 6,955,674          | 14.04%         | 6,967,762          | 14.14%         | 6,917,587          | 13.66%         |
| October   | 11,295,087         | 24.23%         | 11,052,856         | 23.14%         | 11,112,819         | 22.43%         | 10,955,408         | 22.23%         |                    |                |
| November  | 15,155,848         | 32.51%         | 14,829,584         | 31.05%         | 15,396,790         | 31.07%         | 15,193,695         | 30.83%         |                    |                |
| December  | 19,864,445         | 42.61%         | 19,469,076         | 40.77%         | 19,874,998         | 40.11%         | 19,245,390         | 39.05%         |                    |                |
| January   | 23,620,358         | 50.67%         | 23,352,320         | 48.90%         | 23,583,210         | 47.59%         | 23,049,391         | 46.77%         |                    |                |
| February  | 27,644,042         | 59.30%         | 27,433,644         | 57.44%         | 27,879,465         | 56.26%         | 27,075,238         | 54.94%         |                    |                |
| March     | 31,846,893         | 68.31%         | 31,804,145         | 66.59%         | 32,422,940         | 65.43%         | 31,653,981         | 64.23%         |                    |                |
| April     | 35,923,490         | 77.06%         | 35,794,595         | 74.95%         | 36,444,216         | 73.54%         | 35,760,037         | 72.56%         |                    |                |
| May       | 39,974,379         | 85.75%         | 39,887,818         | 83.52%         | 40,571,674         | 81.87%         | 39,872,051         | 80.90%         |                    |                |
| June      | 47,611,743         | 102.13%        | 48,135,710         | 100.79%        | 48,887,265         | 98.65%         | 48,398,513         | 98.21%         |                    |                |
| Budget    | 46,619,810         | 100.00%        | 47,757,900         | 100.00%        | 49,553,932         | 100.00%        | 49,282,748         | 100.00%        | 50,656,371         | 100.00%        |