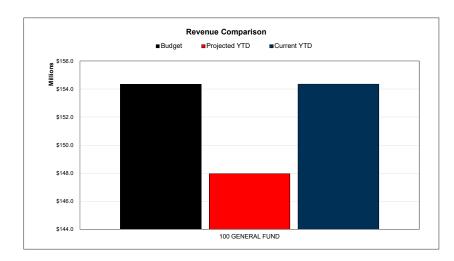

### For the Period Ending May 31, 2021

|                                        |               |                   | YTD % of PY |
|----------------------------------------|---------------|-------------------|-------------|
|                                        | Prior YTD     | Prior Year Actual | Actual      |
| REVENUES                               |               |                   |             |
| Tax Revenue                            | \$138,987,421 | \$139,207,057     | 99.84%      |
| Other Local Sources                    | 2,239,909     | 2,548,105         | 87.90%      |
| State Program                          | 6,834,875     | 11,561,696        | 59.12%      |
| Federal Program                        | 945,068       | 952,993           | 99.17%      |
| TOTAL REVENUE                          | \$149,007,273 | \$154,269,851     | 96.59%      |
| EXPENDITURES FUNCTIONS                 |               |                   |             |
| Instruction                            | \$53,919,217  | \$73,178,398      | 73.68%      |
| Instructional Media                    | 1,257,000     | 1,685,045         | 74.60%      |
| Curriculum & Personnel Development     | 2,051,161     | 2,811,697         | 72.95%      |
| Instructional Leadership               | 1,812,028     | 2,412,694         | 75.10%      |
| School Leadership                      | 4,839,539     | 6,556,162         | 73.82%      |
| Guidance & Counseling                  | 3,139,332     | 3,973,529         | 79.01%      |
| Social Work Services                   | 147,151       | 223,379           | 65.88%      |
| Health Services                        | 1,065,434     | 1,444,605         | 73.75%      |
| Pupil Transportation                   | 3,732,451     | 4,514,253         | 82.68%      |
| Food Services                          | 0             | 0                 |             |
| Extracurricular Activities             | 1,688,064     | 2,235,045         | 75.53%      |
| General Administration                 | 2,551,340     | 3,410,411         | 74.81%      |
| Plant Maintenance & Operations         | 7,369,090     | 9,661,518         | 76.27%      |
| Security & Monitoring Services         | 457,774       | 673,350           | 67.98%      |
| Data Processing Services               | 2,855,033     | 3,657,958         | 78.05%      |
| Community Service                      | 92,336        | 105,338           | 87.66%      |
| Debt Service                           | 0             | 0                 |             |
| Facilities Acq. & Construction         | 0             | 0                 |             |
| Contracted Institutional Services      | 0             | 33,286,577        | 0.00%       |
| Payments to Fiscal Agent               | 21,860        | 21,860            | 100.00%     |
| Payments to JJAEP Programs             | 3,456         | 3,456             | 100.00%     |
| Payments to Charter Schools            | 0             | 0                 |             |
| Payments to Tax Increment Fund         | 0             | 0                 |             |
| Other Intergovernmental Charges        | 567,162       | 567,162           | 100.00%     |
| TOTAL EXPENDITURES                     | \$87,569,428  | \$150,422,437     | 58.22%      |
| SURPLUS / (DEFICIT)                    | \$61,437,845  | \$3,847,414       |             |
| OTHER FINANCING SOURCES / (USES)       |               |                   |             |
| Other Financing Sources                | \$242,855     | \$293,457         |             |
| Other Financing Uses                   | 0             | 0                 |             |
| TOTAL OTHER FINANCING SOURCES / (USES) | \$242,855     | \$293,457         |             |
| NET CHANGE IN FUND BALANCE             | \$61,680,700  | \$4,140,871       |             |
| ENDING FUND BALANCE                    | \$131,480,405 | \$73,940,576      |             |
| ENDING I OND BALANCE                   | ¥101,400,403  | ψ73,340,370       |             |

| Current VTD   | Appual Budget | YTD % of |
|---------------|---------------|----------|
| Current YTD   | Annual Budget | Budget   |
| \$144,312,440 | \$139,174,649 | 103.69%  |
| 893,931       | 1,653,600     | 54.16%   |
| 8,167,312     | 12,561,758    | 65.02%   |
| 949,766       | 950,000       | 99.98%   |
| \$154,323,449 | \$154,340,007 | 99.99%   |
|               |               |          |
| \$55,795,191  | \$78,701,370  | 70.89%   |
| 1,240,142     | 1,742,943     | 71.15%   |
| 2.206.175     | 3.181.361     | 69.35%   |
| 1,797,327     | 2,583,243     | 69.58%   |
| 4,897,479     | 6,760,100     | 72.45%   |
| 3,258,325     | 4,526,820     | 71.98%   |
| 143,228       | 235,849       | 60.73%   |
| 1,071,036     | 1,514,184     | 70.73%   |
| 3,318,676     | 4,938,900     | 67.19%   |
| 0             | 0             |          |
| 1,650,188     | 2,412,848     | 68.39%   |
| 2,678,102     | 3,928,967     | 68.16%   |
| 7,407,272     | 10,858,642    | 68.22%   |
| 394,908       | 1,273,971     | 31.00%   |
| 2,929,839     | 4,261,271     | 68.76%   |
| 77,126        | 183,931       | 41.93%   |
| 0             | 0             |          |
| 0             | 0             | 0.000/   |
| 0             | 33,913,194    | 0.00%    |
| 0             | 60,000        | 0.00%    |
| 0             | 35,000        | 0.00%    |
| 0             | 0             |          |
| 565,157       | 565,160       | 100.00%  |
| \$89,430,171  | \$161,677,754 | 55.31%   |
| 700,100,111   | <b>*****</b>  |          |
| \$64,893,278  | (\$7,337,747) |          |
|               |               |          |
| \$27,225      | \$1,031       |          |
| 0             | 0             |          |
| \$27,225      | \$1,031       |          |
| \$64,920,503  | (\$7,336,716) |          |
| \$138,861,078 | \$66,603,860  |          |
| \$130,001,076 | \$00,003,00U  |          |