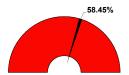

# Projected Year End Fund Balance as % of Budgeted Revenues

#### **Actual YTD Revenues**

Projected YTD Revenues 95.86%

Projected YTD Local Sources 99.61%

**Actual YTD Local Sources** 

Projected YTD State Sources 55.20%

| Top 10 Sources of Revenue Year-to-Date |               |  |
|----------------------------------------|---------------|--|
| Taxes, Current Year Levy               | \$143,942,096 |  |
| Trs/Trs Care - On-Behalf Paymt         | \$4,139,615   |  |
| Per Capita Apportionment               | \$2,103,843   |  |
| Fsp Formula Foundation                 | \$1,903,304   |  |
| Shars-School Health Rel Serv           | \$949,766     |  |
| Other Revenues Local Sources           | \$409,422     |  |
| Penalties-Interest-Oth Tax Rev         | \$266,085     |  |
| Athletic Revenue                       | \$234,997     |  |
| Earnings-Temp Deposits&Invest          | \$144,852     |  |
| Taxes, Prior Years                     | \$104,259     |  |
| Percent of Total Revenues YTD          | 99.90%        |  |