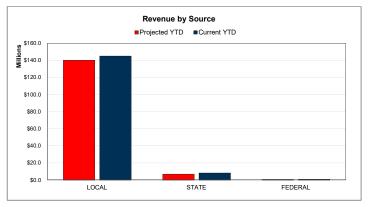

#### **Actual YTD Revenues**

Projected YTD Revenues 95.86%

Projected YTD Local Sources 99.61%

**Actual YTD Local Sources** 

Projected YTD State Sources 55.20%

| Top 10 Sources of Revenue Year-to-Date |               |  |
|----------------------------------------|---------------|--|
| Taxes, Current Year Levy               | \$143,942,096 |  |
| Trs/Trs Care - On-Behalf Paymt         | \$4,139,615   |  |
| Per Capita Apportionment               | \$2,103,843   |  |
| Fsp Formula Foundation                 | \$1,903,304   |  |
| Shars-School Health Rel Serv           | \$949,766     |  |
| Other Revenues Local Sources           | \$409,422     |  |
| Penalties-Interest-Oth Tax Rev         | \$266,085     |  |
| Athletic Revenue                       | \$234,997     |  |
| Earnings-Temp Deposits&Invest          | \$144,852     |  |
| Taxes, Prior Years                     | \$104,259     |  |
| Percent of Total Revenues YTD          | 99.90%        |  |

103.11%