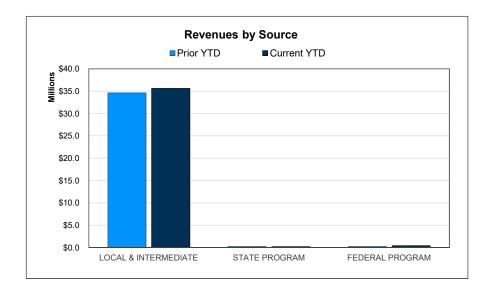

## For the Period Ending May 31, 2021

|                                        | Prior YTD    | Prior Year Actual | YTD % of PY<br>Actual |
|----------------------------------------|--------------|-------------------|-----------------------|
| REVENUES                               |              |                   |                       |
| Local & Intermediate                   | \$34,599,016 | \$34,690,981      | 99.73%                |
| State Program                          | 227,664      | 225,446           | 100.98%               |
| Federal Program                        | 207,804      | 207,804           | 100.00%               |
| TOTAL REVENUE                          | \$35,034,484 | \$35,124,231      | 99.74%                |
| EXPENDITURES                           |              |                   |                       |
| Debt Service                           | \$8,976,472  | \$36,888,175      | 24.33%                |
| TOTAL EXPENDITURES                     | \$8,976,472  | \$36,888,175      | 24.33%                |
| SURPLUS / (DEFICIT)                    | \$26,058,012 | (\$1,763,944)     |                       |
| OTHER FINANCING SOURCES / (USES)       |              |                   |                       |
| Other Financing Sources                | \$0          | \$10,210,008      |                       |
| Other Financing Uses                   | 0            | (10,040,024)      |                       |
| TOTAL OTHER FINANCING SOURCES / (USES) | \$0          | \$169,984         |                       |
| NET CHANGE IN FUND BALANCE             | \$26,058,012 | (\$1,593,960)     |                       |
| ENDING FUND BALANCE                    | \$37,481,836 | \$9,829,864       |                       |

| Current YTD  | Annual Budget | YTD % of<br>Budget |
|--------------|---------------|--------------------|
|              |               |                    |
| \$35,627,209 | \$34,714,088  | 102.63%            |
| 192,644      | 232,618       | 82.82%             |
| 395,487      | 376,165       | 105.14%            |
| \$36,215,340 | \$35,322,871  | 102.53%            |
|              |               |                    |
| \$8,282,645  | \$36,376,464  | 22.77%             |
| \$8,282,645  | \$36,376,464  | 22.77%             |
|              |               |                    |
| \$27,932,695 | (\$1,053,593) |                    |
|              |               |                    |
| \$68,544,448 | \$68,544,448  |                    |
| (67,818,314) | (67,818,315)  |                    |
| \$726,134    | \$726,133     |                    |
| \$28,658,829 | (\$327,460)   |                    |
| \$38,488,692 | \$9,502,404   |                    |