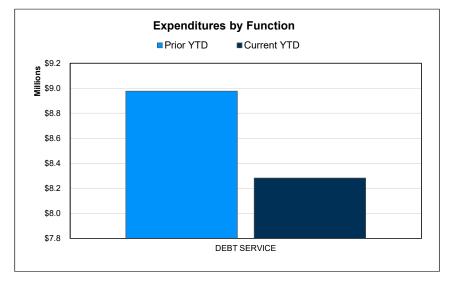

## For the Period Ending May 31, 2021

|                                        | Prior YTD    | Prior Year Actual | YTD % of PY<br>Actual |
|----------------------------------------|--------------|-------------------|-----------------------|
| REVENUES                               |              |                   |                       |
| Local & Intermediate                   | \$34,599,016 | \$34,690,981      | 99.73%                |
| State Program                          | 227,664      | 225,446           | 100.98%               |
| Federal Program                        | 207,804      | 207,804           | 100.00%               |
| TOTAL REVENUE                          | \$35,034,484 | \$35,124,231      | 99.74%                |
| EXPENDITURES                           |              |                   |                       |
| Debt Service                           | \$8,976,472  | \$36,888,175      | 24.33%                |
| TOTAL EXPENDITURES                     | \$8,976,472  | \$36,888,175      | 24.33%                |
| SURPLUS / (DEFICIT)                    | \$26,058,012 | (\$1,763,944)     |                       |
| OTHER FINANCING SOURCES / (USES)       |              |                   |                       |
| Other Financing Sources                | \$0          | \$10,210,008      |                       |
| Other Financing Uses                   | 0            | (10,040,024)      |                       |
| TOTAL OTHER FINANCING SOURCES / (USES) | \$0          | \$169,984         |                       |
| NET CHANGE IN FUND BALANCE             | \$26,058,012 | (\$1,593,960)     |                       |
| ENDING FUND BALANCE                    | \$37,481,836 | \$9,829,864       |                       |

| Current YTD  | Annual Budget | YTD % of<br>Budget |
|--------------|---------------|--------------------|
|              |               |                    |
| \$35,627,209 | \$34,714,088  | 102.63%            |
| 192,644      | 232,618       | 82.82%             |
| 395,487      | 376,165       | 105.14%            |
| \$36,215,340 | \$35,322,871  | 102.53%            |
|              |               |                    |
| \$8,282,645  | \$36,376,464  | 22.77%             |
| \$8,282,645  | \$36,376,464  | 22.77%             |
|              |               |                    |
| \$27,932,695 | (\$1,053,593) |                    |
|              |               |                    |
| \$68,544,448 | \$68,544,448  |                    |
| (67,818,314) | (67,818,315)  |                    |
| \$726,134    | \$726,133     |                    |
| \$28,658,829 | (\$327,460)   |                    |
| \$38,488,692 | \$9,502,404   |                    |