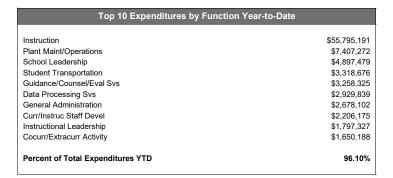

#### **Actual YTD Revenues**

Projected YTD Revenues 95.86%

Projected YTD Local Sources 99.61%

**Actual YTD Local Sources** 

Projected YTD State Sources 55.20%

| Top 10 Sources of Revenue Year-to-Date |               |  |
|----------------------------------------|---------------|--|
| Taxes, Current Year Levy               | \$143,942,096 |  |
| Trs/Trs Care - On-Behalf Paymt         | \$4,139,615   |  |
| Per Capita Apportionment               | \$2,103,843   |  |
| Fsp Formula Foundation                 | \$1,903,304   |  |
| Shars-School Health Rel Serv           | \$949,766     |  |
| Other Revenues Local Sources           | \$409,422     |  |
| Penalties-Interest-Oth Tax Rev         | \$266,085     |  |
| Athletic Revenue                       | \$234,997     |  |
| Earnings-Temp Deposits&Invest          | \$144,852     |  |
| Taxes, Prior Years                     | \$104,259     |  |
| Percent of Total Revenues YTD          | 99.90%        |  |