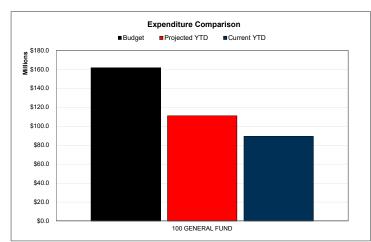

# Projected Year End Fund Balance as % of Budgeted Expenditures

# Actual YTD Expenditures