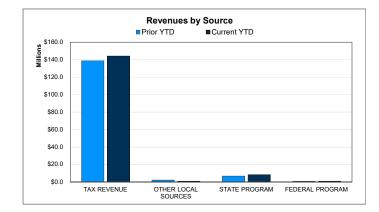

#### **Actual YTD Revenues**

Projected YTD Revenues 95.86%

Projected YTD Local Sources 99.61%

**Actual YTD Local Sources** 

Projected YTD State Sources 55.20%

| Top 10 Sources of Revenue Year-to-Date |               |  |
|----------------------------------------|---------------|--|
| Taxes, Current Year Levy               | \$143,942,096 |  |
| Trs/Trs Care - On-Behalf Paymt         | \$4,139,615   |  |
| Per Capita Apportionment               | \$2,103,843   |  |
| Fsp Formula Foundation                 | \$1,903,304   |  |
| Shars-School Health Rel Serv           | \$949,766     |  |
| Other Revenues Local Sources           | \$409,422     |  |
| Penalties-Interest-Oth Tax Rev         | \$266,085     |  |
| Athletic Revenue                       | \$234,997     |  |
| Earnings-Temp Deposits&Invest          | \$144,852     |  |
| Taxes, Prior Years                     | \$104,259     |  |
| Percent of Total Revenues YTD          | 99.90%        |  |

103.11%

### For the Period Ending May 31, 2021

|                                        |               |                   | YTD % of PY |
|----------------------------------------|---------------|-------------------|-------------|
|                                        | Prior YTD     | Prior Year Actual | Actual      |
| REVENUES                               |               |                   |             |
| Tax Revenue                            | \$138,987,421 | \$139,207,057     | 99.84%      |
| Other Local Sources                    | 2,239,909     | 2,548,105         | 87.90%      |
| State Program                          | 6,834,875     | 11,561,696        | 59.12%      |
| Federal Program                        | 945,068       | 952,993           | 99.17%      |
| TOTAL REVENUE                          | \$149,007,273 | \$154,269,851     | 96.59%      |
| EXPENDITURES FUNCTIONS                 |               |                   |             |
| Instruction                            | \$53,919,217  | \$73,178,398      | 73.68%      |
| Instructional Media                    | 1,257,000     | 1,685,045         | 74.60%      |
| Curriculum & Personnel Development     | 2,051,161     | 2,811,697         | 72.95%      |
| Instructional Leadership               | 1,812,028     | 2,412,694         | 75.10%      |
| School Leadership                      | 4,839,539     | 6,556,162         | 73.82%      |
| Guidance & Counseling                  | 3,139,332     | 3,973,529         | 79.01%      |
| Social Work Services                   | 147,151       | 223,379           | 65.88%      |
| Health Services                        | 1,065,434     | 1,444,605         | 73.75%      |
| Pupil Transportation                   | 3,732,451     | 4,514,253         | 82.68%      |
| Food Services                          | 0             | 0                 |             |
| Extracurricular Activities             | 1,688,064     | 2,235,045         | 75.53%      |
| General Administration                 | 2,551,340     | 3,410,411         | 74.81%      |
| Plant Maintenance & Operations         | 7,369,090     | 9,661,518         | 76.27%      |
| Security & Monitoring Services         | 457,774       | 673,350           | 67.98%      |
| Data Processing Services               | 2,855,033     | 3,657,958         | 78.05%      |
| Community Service                      | 92,336        | 105,338           | 87.66%      |
| Debt Service                           | 0             | 0                 |             |
| Facilities Acq. & Construction         | 0             | 0                 |             |
| Contracted Institutional Services      | 0             | 33,286,577        | 0.00%       |
| Payments to Fiscal Agent               | 21,860        | 21,860            | 100.00%     |
| Payments to JJAEP Programs             | 3,456         | 3,456             | 100.00%     |
| Payments to Charter Schools            | 0             | 0                 |             |
| Payments to Tax Increment Fund         | 0             | 0                 |             |
| Other Intergovernmental Charges        | 567,162       | 567,162           | 100.00%     |
| TOTAL EXPENDITURES                     | \$87,569,428  | \$150,422,437     | 58.22%      |
| SURPLUS / (DEFICIT)                    | \$61,437,845  | \$3,847,414       |             |
| OTHER FINANCING SOURCES / (USES)       |               |                   |             |
| Other Financing Sources                | \$242,855     | \$293,457         |             |
| Other Financing Uses                   | 0             | 0                 |             |
| TOTAL OTHER FINANCING SOURCES / (USES) | \$242,855     | \$293,457         |             |
| NET CHANGE IN FUND BALANCE             | \$61,680,700  | \$4,140,871       |             |
| ENDING FUND BALANCE                    | \$131,480,405 | \$73,940,576      |             |
| ENDING I OND BALANCE                   | ¥101,400,403  | ψ73,340,370       |             |

| Current VTD   | Appual Budget | YTD % of |
|---------------|---------------|----------|
| Current YTD   | Annual Budget | Budget   |
| \$144,312,440 | \$139,174,649 | 103.69%  |
| 893,931       | 1,653,600     | 54.16%   |
| 8,167,312     | 12,561,758    | 65.02%   |
| 949,766       | 950,000       | 99.98%   |
| \$154,323,449 | \$154,340,007 | 99.99%   |
|               |               |          |
| \$55,795,191  | \$78,701,370  | 70.89%   |
| 1,240,142     | 1,742,943     | 71.15%   |
| 2.206.175     | 3.181.361     | 69.35%   |
| 1,797,327     | 2,583,243     | 69.58%   |
| 4,897,479     | 6,760,100     | 72.45%   |
| 3,258,325     | 4,526,820     | 71.98%   |
| 143,228       | 235,849       | 60.73%   |
| 1,071,036     | 1,514,184     | 70.73%   |
| 3,318,676     | 4,938,900     | 67.19%   |
| 0             | 0             |          |
| 1,650,188     | 2,412,848     | 68.39%   |
| 2,678,102     | 3,928,967     | 68.16%   |
| 7,407,272     | 10,858,642    | 68.22%   |
| 394,908       | 1,273,971     | 31.00%   |
| 2,929,839     | 4,261,271     | 68.76%   |
| 77,126        | 183,931       | 41.93%   |
| 0             | 0             |          |
| 0             | 0             | 0.000/   |
| 0             | 33,913,194    | 0.00%    |
| 0             | 60,000        | 0.00%    |
| 0             | 35,000        | 0.00%    |
| 0             | 0             |          |
| 565,157       | 565,160       | 100.00%  |
| \$89,430,171  | \$161,677,754 | 55.31%   |
| 700,100,111   | <b>*****</b>  |          |
| \$64,893,278  | (\$7,337,747) |          |
|               |               |          |
| \$27,225      | \$1,031       |          |
| 0             | 0             |          |
| \$27,225      | \$1,031       |          |
| \$64,920,503  | (\$7,336,716) |          |
| \$138,861,078 | \$66,603,860  |          |
| \$130,001,076 | \$00,003,00U  |          |