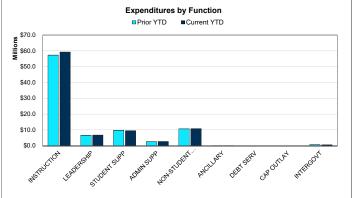

### For the Period Ending May 31, 2021

|                                        |               |                   | YTD % of PY |
|----------------------------------------|---------------|-------------------|-------------|
|                                        | Prior YTD     | Prior Year Actual | Actual      |
| REVENUES                               |               |                   |             |
| Tax Revenue                            | \$138,987,421 | \$139,207,057     | 99.84%      |
| Other Local Sources                    | 2,239,909     | 2,548,105         | 87.90%      |
| State Program                          | 6,834,875     | 11,561,696        | 59.12%      |
| Federal Program                        | 945,068       | 952,993           | 99.17%      |
| TOTAL REVENUE                          | \$149,007,273 | \$154,269,851     | 96.59%      |
| EXPENDITURES FUNCTIONS                 |               |                   |             |
| Instruction                            | \$53,919,217  | \$73,178,398      | 73.68%      |
| Instructional Media                    | 1,257,000     | 1,685,045         | 74.60%      |
| Curriculum & Personnel Development     | 2,051,161     | 2,811,697         | 72.95%      |
| Instructional Leadership               | 1,812,028     | 2,412,694         | 75.10%      |
| School Leadership                      | 4,839,539     | 6,556,162         | 73.82%      |
| Guidance & Counseling                  | 3,139,332     | 3,973,529         | 79.01%      |
| Social Work Services                   | 147,151       | 223,379           | 65.88%      |
| Health Services                        | 1,065,434     | 1,444,605         | 73.75%      |
| Pupil Transportation                   | 3,732,451     | 4,514,253         | 82.68%      |
| Food Services                          | 0             | 0                 |             |
| Extracurricular Activities             | 1,688,064     | 2,235,045         | 75.53%      |
| General Administration                 | 2,551,340     | 3,410,411         | 74.81%      |
| Plant Maintenance & Operations         | 7,369,090     | 9,661,518         | 76.27%      |
| Security & Monitoring Services         | 457,774       | 673,350           | 67.98%      |
| Data Processing Services               | 2,855,033     | 3,657,958         | 78.05%      |
| Community Service                      | 92,336        | 105,338           | 87.66%      |
| Debt Service                           | 0             | 0                 |             |
| Facilities Acq. & Construction         | 0             | 0                 |             |
| Contracted Institutional Services      | 0             | 33,286,577        | 0.00%       |
| Payments to Fiscal Agent               | 21,860        | 21,860            | 100.00%     |
| Payments to JJAEP Programs             | 3,456         | 3,456             | 100.00%     |
| Payments to Charter Schools            | 0             | 0                 |             |
| Payments to Tax Increment Fund         | 0             | 0                 |             |
| Other Intergovernmental Charges        | 567,162       | 567,162           | 100.00%     |
| TOTAL EXPENDITURES                     | \$87,569,428  | \$150,422,437     | 58.22%      |
| SURPLUS / (DEFICIT)                    | \$61,437,845  | \$3,847,414       |             |
| OTHER FINANCING SOURCES / (USES)       |               |                   |             |
| Other Financing Sources                | \$242,855     | \$293,457         |             |
| Other Financing Uses                   | 0             | 0                 |             |
| TOTAL OTHER FINANCING SOURCES / (USES) | \$242,855     | \$293,457         |             |
| NET CHANGE IN FUND BALANCE             | \$61,680,700  | \$4,140,871       |             |
| ENDING FUND BALANCE                    | \$131,480,405 | \$73,940,576      |             |
| ENDING I OND BALANCE                   | ¥101,400,403  | ψ73,340,370       |             |

| Current VTD   | Appual Budget | YTD % of |
|---------------|---------------|----------|
| Current YTD   | Annual Budget | Budget   |
| \$144,312,440 | \$139,174,649 | 103.69%  |
| 893,931       | 1,653,600     | 54.16%   |
| 8,167,312     | 12,561,758    | 65.02%   |
| 949,766       | 950,000       | 99.98%   |
| \$154,323,449 | \$154,340,007 | 99.99%   |
|               |               |          |
| \$55,795,191  | \$78,701,370  | 70.89%   |
| 1,240,142     | 1,742,943     | 71.15%   |
| 2.206.175     | 3.181.361     | 69.35%   |
| 1,797,327     | 2,583,243     | 69.58%   |
| 4,897,479     | 6,760,100     | 72.45%   |
| 3,258,325     | 4,526,820     | 71.98%   |
| 143,228       | 235,849       | 60.73%   |
| 1,071,036     | 1,514,184     | 70.73%   |
| 3,318,676     | 4,938,900     | 67.19%   |
| 0             | 0             |          |
| 1,650,188     | 2,412,848     | 68.39%   |
| 2,678,102     | 3,928,967     | 68.16%   |
| 7,407,272     | 10,858,642    | 68.22%   |
| 394,908       | 1,273,971     | 31.00%   |
| 2,929,839     | 4,261,271     | 68.76%   |
| 77,126        | 183,931       | 41.93%   |
| 0             | 0             |          |
| 0             | 0             | 0.000/   |
| 0             | 33,913,194    | 0.00%    |
| 0             | 60,000        | 0.00%    |
| 0             | 35,000        | 0.00%    |
| 0             | 0             |          |
| 565,157       | 565,160       | 100.00%  |
| \$89,430,171  | \$161,677,754 | 55.31%   |
| 700,100,111   | <b>*****</b>  |          |
| \$64,893,278  | (\$7,337,747) |          |
|               |               |          |
| \$27,225      | \$1,031       |          |
| 0             | 0             |          |
| \$27,225      | \$1,031       |          |
| \$64,920,503  | (\$7,336,716) |          |
| \$138,861,078 | \$66,603,860  |          |
| \$130,001,076 | \$00,003,00U  |          |