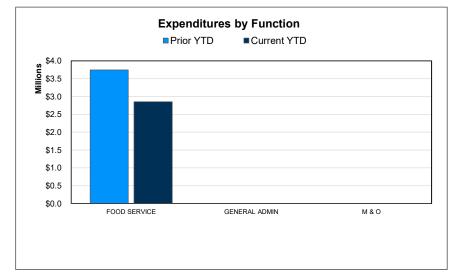

# **Food Service Fund | Financial Summary**

## For the Period Ending May 31, 2021

|                                        | Prior YTD   | Prior Year Actual | YTD % of PY<br>Actual |
|----------------------------------------|-------------|-------------------|-----------------------|
| REVENUES                               |             |                   |                       |
| Local & Intermediate                   | \$2,904,776 | \$2,951,216       | 98.43%                |
| State Program                          | 264,383     | 252,924           | 104.53%               |
| Federal Program                        | 379,573     | 512,774           | 74.02%                |
| TOTAL REVENUE                          | \$3,548,732 | \$3,716,914       | 95.48%                |
| EXPENDITURES                           |             |                   |                       |
| Food Services                          | \$3,745,125 | \$4,277,907       | 87.55%                |
| General Administration                 | 0           | 0                 |                       |
| Plant Maintenance & Operations         | 0           | 0                 |                       |
| TOTAL EXPENDITURES                     | \$3,745,125 | \$4,277,907       | 87.55%                |
| SURPLUS / (DEFICIT)                    | (\$196,393) | (\$560,993)       |                       |
| OTHER FINANCING SOURCES / (USES)       |             |                   |                       |
| Other Financing Sources                | \$0         | \$12,800          |                       |
| Other Financing Uses                   | 0           | 0                 |                       |
| TOTAL OTHER FINANCING SOURCES / (USES) | \$0         | \$12,800          |                       |
| NET CHANGE IN FUND BALANCE             | (\$196,393) | (\$548,193)       |                       |
| ENDING FUND BALANCE                    | \$790,066   | \$438,267         |                       |

|             |               | YTD % of |
|-------------|---------------|----------|
| Current YTD | Annual Budget | Budget   |
|             |               |          |
| \$1,060,644 | \$4,511,013   | 23.51%   |
| 110,018     | 152,146       | 72.31%   |
| 1,016,491   | 713,360       | 142.49%  |
| \$2,187,153 | \$5,376,519   | 40.68%   |
|             |               |          |
| \$2,855,145 | \$5,362,332   | 53.24%   |
| 0           | 0             |          |
| 0           | 0             |          |
| \$2,855,145 | \$5,362,332   | 53.24%   |
|             |               |          |
| (\$667,992) | \$14,187      |          |
|             |               |          |
| \$0         | \$0           |          |
| 0           | 0             |          |
| \$0         | \$0           |          |
|             |               |          |
| (\$667,992) | \$14,187      | •        |
|             |               |          |
| (\$229,725) | \$452,454     |          |
|             |               |          |