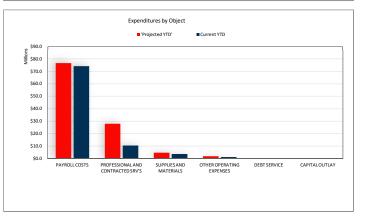

### For the Period Ending May 31, 2021

|                                        |               |                   | YTD % of PY |
|----------------------------------------|---------------|-------------------|-------------|
|                                        | Prior YTD     | Prior Year Actual | Actual      |
| REVENUES                               |               |                   |             |
| Tax Revenue                            | \$138,987,421 | \$139,207,057     | 99.84%      |
| Other Local Sources                    | 2,239,909     | 2,548,105         | 87.90%      |
| State Program                          | 6,834,875     | 11,561,696        | 59.12%      |
| Federal Program                        | 945,068       | 952,993           | 99.17%      |
| TOTAL REVENUE                          | \$149,007,273 | \$154,269,851     | 96.59%      |
| EXPENDITURES FUNCTIONS                 |               |                   |             |
| Instruction                            | \$53,919,217  | \$73,178,398      | 73.68%      |
| Instructional Media                    | 1,257,000     | 1,685,045         | 74.60%      |
| Curriculum & Personnel Development     | 2,051,161     | 2,811,697         | 72.95%      |
| Instructional Leadership               | 1,812,028     | 2,412,694         | 75.10%      |
| School Leadership                      | 4,839,539     | 6,556,162         | 73.82%      |
| Guidance & Counseling                  | 3,139,332     | 3,973,529         | 79.01%      |
| Social Work Services                   | 147,151       | 223,379           | 65.88%      |
| Health Services                        | 1,065,434     | 1,444,605         | 73.75%      |
| Pupil Transportation                   | 3,732,451     | 4,514,253         | 82.68%      |
| Food Services                          | 0             | 0                 |             |
| Extracurricular Activities             | 1,688,064     | 2,235,045         | 75.53%      |
| General Administration                 | 2,551,340     | 3,410,411         | 74.81%      |
| Plant Maintenance & Operations         | 7,369,090     | 9,661,518         | 76.27%      |
| Security & Monitoring Services         | 457,774       | 673,350           | 67.98%      |
| Data Processing Services               | 2,855,033     | 3,657,958         | 78.05%      |
| Community Service                      | 92,336        | 105,338           | 87.66%      |
| Debt Service                           | 0             | 0                 |             |
| Facilities Acq. & Construction         | 0             | 0                 |             |
| Contracted Institutional Services      | 0             | 33,286,577        | 0.00%       |
| Payments to Fiscal Agent               | 21,860        | 21,860            | 100.00%     |
| Payments to JJAEP Programs             | 3,456         | 3,456             | 100.00%     |
| Payments to Charter Schools            | 0             | 0                 |             |
| Payments to Tax Increment Fund         | 0             | 0                 |             |
| Other Intergovernmental Charges        | 567,162       | 567,162           | 100.00%     |
| TOTAL EXPENDITURES                     | \$87,569,428  | \$150,422,437     | 58.22%      |
| SURPLUS / (DEFICIT)                    | \$61,437,845  | \$3,847,414       |             |
| OTHER FINANCING SOURCES / (USES)       |               |                   |             |
| Other Financing Sources                | \$242,855     | \$293,457         |             |
| Other Financing Uses                   | 0             | 0                 |             |
| TOTAL OTHER FINANCING SOURCES / (USES) | \$242,855     | \$293,457         |             |
| NET CHANGE IN FUND BALANCE             | \$61,680,700  | \$4,140,871       |             |
| ENDING FUND BALANCE                    | \$131,480,405 | \$73,940,576      |             |
| ENDING I OND BALANCE                   | ¥101,400,403  | ψ73,340,370       |             |

| Current VTD   | Appual Budget | YTD % of |
|---------------|---------------|----------|
| Current YTD   | Annual Budget | Budget   |
| \$144,312,440 | \$139,174,649 | 103.69%  |
| 893,931       | 1,653,600     | 54.16%   |
| 8,167,312     | 12,561,758    | 65.02%   |
| 949,766       | 950,000       | 99.98%   |
| \$154,323,449 | \$154,340,007 | 99.99%   |
|               |               |          |
| \$55,795,191  | \$78,701,370  | 70.89%   |
| 1,240,142     | 1,742,943     | 71.15%   |
| 2.206.175     | 3.181.361     | 69.35%   |
| 1,797,327     | 2,583,243     | 69.58%   |
| 4,897,479     | 6,760,100     | 72.45%   |
| 3,258,325     | 4,526,820     | 71.98%   |
| 143,228       | 235,849       | 60.73%   |
| 1,071,036     | 1,514,184     | 70.73%   |
| 3,318,676     | 4,938,900     | 67.19%   |
| 0             | 0             |          |
| 1,650,188     | 2,412,848     | 68.39%   |
| 2,678,102     | 3,928,967     | 68.16%   |
| 7,407,272     | 10,858,642    | 68.22%   |
| 394,908       | 1,273,971     | 31.00%   |
| 2,929,839     | 4,261,271     | 68.76%   |
| 77,126        | 183,931       | 41.93%   |
| 0             | 0             |          |
| 0             | 0             | 0.000/   |
| 0             | 33,913,194    | 0.00%    |
| 0             | 60,000        | 0.00%    |
| 0             | 35,000        | 0.00%    |
| 0             | 0             |          |
| 565,157       | 565,160       | 100.00%  |
| \$89,430,171  | \$161,677,754 | 55.31%   |
| 700,100,111   | <b>*****</b>  |          |
| \$64,893,278  | (\$7,337,747) |          |
|               |               |          |
| \$27,225      | \$1,031       |          |
| 0             | 0             |          |
| \$27,225      | \$1,031       |          |
| \$64,920,503  | (\$7,336,716) |          |
| \$138,861,078 | \$66,603,860  |          |
| \$130,001,076 | \$00,003,00U  |          |