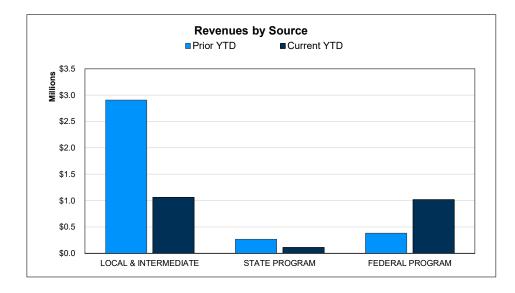

# **Food Service Fund | Financial Summary**

## For the Period Ending May 31, 2021

|                                        | Prior YTD   | Prior Year Actual | YTD % of PY<br>Actual |
|----------------------------------------|-------------|-------------------|-----------------------|
| REVENUES                               |             |                   |                       |
| Local & Intermediate                   | \$2,904,776 | \$2,951,216       | 98.43%                |
| State Program                          | 264,383     | 252,924           | 104.53%               |
| Federal Program                        | 379,573     | 512,774           | 74.02%                |
| TOTAL REVENUE                          | \$3,548,732 | \$3,716,914       | 95.48%                |
| EXPENDITURES                           |             |                   |                       |
| Food Services                          | \$3,745,125 | \$4,277,907       | 87.55%                |
| General Administration                 | 0           | 0                 |                       |
| Plant Maintenance & Operations         | 0           | 0                 |                       |
| TOTAL EXPENDITURES                     | \$3,745,125 | \$4,277,907       | 87.55%                |
| SURPLUS / (DEFICIT)                    | (\$196,393) | (\$560,993)       |                       |
| OTHER FINANCING SOURCES / (USES)       |             |                   |                       |
| Other Financing Sources                | \$0         | \$12,800          |                       |
| Other Financing Uses                   | 0           | 0                 |                       |
| TOTAL OTHER FINANCING SOURCES / (USES) | \$0         | \$12,800          |                       |
| NET CHANGE IN FUND BALANCE             | (\$196,393) | (\$548,193)       |                       |
| ENDING FUND BALANCE                    | \$790,066   | \$438,267         |                       |

|             |               | YTD % of |
|-------------|---------------|----------|
| Current YTD | Annual Budget | Budget   |
|             |               |          |
| \$1,060,644 | \$4,511,013   | 23.51%   |
| 110,018     | 152,146       | 72.31%   |
| 1,016,491   | 713,360       | 142.49%  |
| \$2,187,153 | \$5,376,519   | 40.68%   |
|             |               |          |
| \$2,855,145 | \$5,362,332   | 53.24%   |
| 0           | 0             |          |
| 0           | 0             |          |
| \$2,855,145 | \$5,362,332   | 53.24%   |
|             |               |          |
| (\$667,992) | \$14,187      |          |
|             |               |          |
| \$0         | \$0           |          |
| 0           | 0             |          |
| \$0         | \$0           |          |
|             |               |          |
| (\$667,992) | \$14,187      | •        |
|             |               |          |
| (\$229,725) | \$452,454     |          |
|             |               |          |