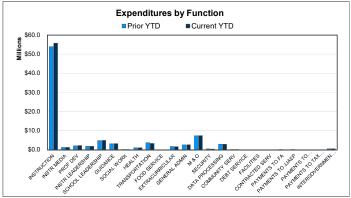

# Actual YTD Expenditures

#### Actual YTD Instruction Actual YTD Payroll Costs

Projected YTD Expenditures 68.62%

Projected YTD Instruction 74.49%

Projected YTD Payroll Costs 74.26%

### For the Period Ending May 31, 2021

|                                        |               |                   | YTD % of PY |
|----------------------------------------|---------------|-------------------|-------------|
|                                        | Prior YTD     | Prior Year Actual | Actual      |
| REVENUES                               |               |                   |             |
| Tax Revenue                            | \$138,987,421 | \$139,207,057     | 99.84%      |
| Other Local Sources                    | 2,239,909     | 2,548,105         | 87.90%      |
| State Program                          | 6,834,875     | 11,561,696        | 59.12%      |
| Federal Program                        | 945,068       | 952,993           | 99.17%      |
| TOTAL REVENUE                          | \$149,007,273 | \$154,269,851     | 96.59%      |
| EXPENDITURES FUNCTIONS                 |               |                   |             |
| Instruction                            | \$53,919,217  | \$73,178,398      | 73.68%      |
| Instructional Media                    | 1,257,000     | 1,685,045         | 74.60%      |
| Curriculum & Personnel Development     | 2,051,161     | 2,811,697         | 72.95%      |
| Instructional Leadership               | 1,812,028     | 2,412,694         | 75.10%      |
| School Leadership                      | 4,839,539     | 6,556,162         | 73.82%      |
| Guidance & Counseling                  | 3,139,332     | 3,973,529         | 79.01%      |
| Social Work Services                   | 147,151       | 223,379           | 65.88%      |
| Health Services                        | 1,065,434     | 1,444,605         | 73.75%      |
| Pupil Transportation                   | 3,732,451     | 4,514,253         | 82.68%      |
| Food Services                          | 0             | 0                 |             |
| Extracurricular Activities             | 1,688,064     | 2,235,045         | 75.53%      |
| General Administration                 | 2,551,340     | 3,410,411         | 74.81%      |
| Plant Maintenance & Operations         | 7,369,090     | 9,661,518         | 76.27%      |
| Security & Monitoring Services         | 457,774       | 673,350           | 67.98%      |
| Data Processing Services               | 2,855,033     | 3,657,958         | 78.05%      |
| Community Service                      | 92,336        | 105,338           | 87.66%      |
| Debt Service                           | 0             | 0                 |             |
| Facilities Acq. & Construction         | 0             | 0                 |             |
| Contracted Institutional Services      | 0             | 33,286,577        | 0.00%       |
| Payments to Fiscal Agent               | 21,860        | 21,860            | 100.00%     |
| Payments to JJAEP Programs             | 3,456         | 3,456             | 100.00%     |
| Payments to Charter Schools            | 0             | 0                 |             |
| Payments to Tax Increment Fund         | 0             | 0                 |             |
| Other Intergovernmental Charges        | 567,162       | 567,162           | 100.00%     |
| TOTAL EXPENDITURES                     | \$87,569,428  | \$150,422,437     | 58.22%      |
| SURPLUS / (DEFICIT)                    | \$61,437,845  | \$3,847,414       |             |
| OTHER FINANCING SOURCES / (USES)       |               |                   |             |
| Other Financing Sources                | \$242,855     | \$293,457         |             |
| Other Financing Uses                   | 0             | 0                 |             |
| TOTAL OTHER FINANCING SOURCES / (USES) | \$242,855     | \$293,457         |             |
| NET CHANGE IN FUND BALANCE             | \$61,680,700  | \$4,140,871       |             |
| ENDING FUND BALANCE                    | \$131,480,405 | \$73,940,576      |             |
| ENDING I OND BALANCE                   | ¥101,400,403  | ψ73,340,370       |             |

| Current VTD   | Appual Budget | YTD % of |
|---------------|---------------|----------|
| Current YTD   | Annual Budget | Budget   |
| \$144,312,440 | \$139,174,649 | 103.69%  |
| 893,931       | 1,653,600     | 54.16%   |
| 8,167,312     | 12,561,758    | 65.02%   |
| 949,766       | 950,000       | 99.98%   |
| \$154,323,449 | \$154,340,007 | 99.99%   |
|               |               |          |
| \$55,795,191  | \$78,701,370  | 70.89%   |
| 1,240,142     | 1,742,943     | 71.15%   |
| 2.206.175     | 3.181.361     | 69.35%   |
| 1,797,327     | 2,583,243     | 69.58%   |
| 4,897,479     | 6,760,100     | 72.45%   |
| 3,258,325     | 4,526,820     | 71.98%   |
| 143,228       | 235,849       | 60.73%   |
| 1,071,036     | 1,514,184     | 70.73%   |
| 3,318,676     | 4,938,900     | 67.19%   |
| 0             | 0             |          |
| 1,650,188     | 2,412,848     | 68.39%   |
| 2,678,102     | 3,928,967     | 68.16%   |
| 7,407,272     | 10,858,642    | 68.22%   |
| 394,908       | 1,273,971     | 31.00%   |
| 2,929,839     | 4,261,271     | 68.76%   |
| 77,126        | 183,931       | 41.93%   |
| 0             | 0             |          |
| 0             | 0             | 0.000/   |
| 0             | 33,913,194    | 0.00%    |
| 0             | 60,000        | 0.00%    |
| 0             | 35,000        | 0.00%    |
| 0             | 0             |          |
| 565,157       | 565,160       | 100.00%  |
| \$89,430,171  | \$161,677,754 | 55.31%   |
| 700,100,111   | <b>*****</b>  |          |
| \$64,893,278  | (\$7,337,747) |          |
|               |               |          |
| \$27,225      | \$1,031       |          |
| 0             | 0             |          |
| \$27,225      | \$1,031       |          |
| \$64,920,503  | (\$7,336,716) |          |
| \$138,861,078 | \$66,603,860  |          |
| \$130,001,076 | \$00,003,00U  |          |