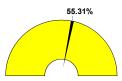

# Projected Year End Fund Balance as % of Budgeted Expenditures

| Current VTD   | Appual Budget | YTD % of |
|---------------|---------------|----------|
| Current YTD   | Annual Budget | Budget   |
| \$144,312,440 | \$139,174,649 | 103.69%  |
| 893,931       | 1,653,600     | 54.16%   |
| 8,167,312     | 12,561,758    | 65.02%   |
| 949,766       | 950,000       | 99.98%   |
| \$154,323,449 | \$154,340,007 | 99.99%   |
|               |               |          |
| \$55,795,191  | \$78,701,370  | 70.89%   |
| 1,240,142     | 1,742,943     | 71.15%   |
| 2.206.175     | 3.181.361     | 69.35%   |
| 1,797,327     | 2,583,243     | 69.58%   |
| 4,897,479     | 6,760,100     | 72.45%   |
| 3,258,325     | 4,526,820     | 71.98%   |
| 143,228       | 235,849       | 60.73%   |
| 1,071,036     | 1,514,184     | 70.73%   |
| 3,318,676     | 4,938,900     | 67.19%   |
| 0             | 0             |          |
| 1,650,188     | 2,412,848     | 68.39%   |
| 2,678,102     | 3,928,967     | 68.16%   |
| 7,407,272     | 10,858,642    | 68.22%   |
| 394,908       | 1,273,971     | 31.00%   |
| 2,929,839     | 4,261,271     | 68.76%   |
| 77,126        | 183,931       | 41.93%   |
| 0             | 0             |          |
| 0             | 0             | 0.000/   |
| 0             | 33,913,194    | 0.00%    |
| 0             | 60,000        | 0.00%    |
| 0             | 35,000        | 0.00%    |
| 0             | 0             |          |
| 565,157       | 565,160       | 100.00%  |
| \$89,430,171  | \$161,677,754 | 55.31%   |
| 700,100,111   | <b>*****</b>  |          |
| \$64,893,278  | (\$7,337,747) |          |
|               |               |          |
| \$27,225      | \$1,031       |          |
| 0             | 0             |          |
| \$27,225      | \$1,031       |          |
| \$64,920,503  | (\$7,336,716) |          |
| \$138,861,078 | \$66,603,860  |          |
| \$130,001,076 | \$00,003,00U  |          |