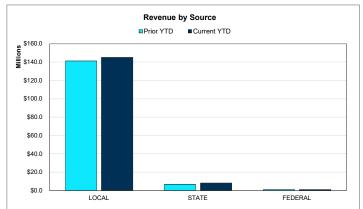

### For the Period Ending May 31, 2021

|                                        |               |                   | YTD % of PY |
|----------------------------------------|---------------|-------------------|-------------|
|                                        | Prior YTD     | Prior Year Actual | Actual      |
| REVENUES                               |               |                   |             |
| Tax Revenue                            | \$138,987,421 | \$139,207,057     | 99.84%      |
| Other Local Sources                    | 2,239,909     | 2,548,105         | 87.90%      |
| State Program                          | 6,834,875     | 11,561,696        | 59.12%      |
| Federal Program                        | 945,068       | 952,993           | 99.17%      |
| TOTAL REVENUE                          | \$149,007,273 | \$154,269,851     | 96.59%      |
| EXPENDITURES FUNCTIONS                 |               |                   |             |
| Instruction                            | \$53,919,217  | \$73,178,398      | 73.68%      |
| Instructional Media                    | 1,257,000     | 1,685,045         | 74.60%      |
| Curriculum & Personnel Development     | 2,051,161     | 2,811,697         | 72.95%      |
| Instructional Leadership               | 1,812,028     | 2,412,694         | 75.10%      |
| School Leadership                      | 4,839,539     | 6,556,162         | 73.82%      |
| Guidance & Counseling                  | 3,139,332     | 3,973,529         | 79.01%      |
| Social Work Services                   | 147,151       | 223,379           | 65.88%      |
| Health Services                        | 1,065,434     | 1,444,605         | 73.75%      |
| Pupil Transportation                   | 3,732,451     | 4,514,253         | 82.68%      |
| Food Services                          | 0             | 0                 |             |
| Extracurricular Activities             | 1,688,064     | 2,235,045         | 75.53%      |
| General Administration                 | 2,551,340     | 3,410,411         | 74.81%      |
| Plant Maintenance & Operations         | 7,369,090     | 9,661,518         | 76.27%      |
| Security & Monitoring Services         | 457,774       | 673,350           | 67.98%      |
| Data Processing Services               | 2,855,033     | 3,657,958         | 78.05%      |
| Community Service                      | 92,336        | 105,338           | 87.66%      |
| Debt Service                           | 0             | 0                 |             |
| Facilities Acq. & Construction         | 0             | 0                 |             |
| Contracted Institutional Services      | 0             | 33,286,577        | 0.00%       |
| Payments to Fiscal Agent               | 21,860        | 21,860            | 100.00%     |
| Payments to JJAEP Programs             | 3,456         | 3,456             | 100.00%     |
| Payments to Charter Schools            | 0             | 0                 |             |
| Payments to Tax Increment Fund         | 0             | 0                 |             |
| Other Intergovernmental Charges        | 567,162       | 567,162           | 100.00%     |
| TOTAL EXPENDITURES                     | \$87,569,428  | \$150,422,437     | 58.22%      |
| SURPLUS / (DEFICIT)                    | \$61,437,845  | \$3,847,414       |             |
| OTHER FINANCING SOURCES / (USES)       |               |                   |             |
| Other Financing Sources                | \$242,855     | \$293,457         |             |
| Other Financing Uses                   | 0             | 0                 |             |
| TOTAL OTHER FINANCING SOURCES / (USES) | \$242,855     | \$293,457         |             |
| NET CHANGE IN FUND BALANCE             | \$61,680,700  | \$4,140,871       |             |
| ENDING FUND BALANCE                    | \$131,480,405 | \$73,940,576      |             |
| ENDING I OND BALANCE                   | ¥101,400,403  | ψ73,340,370       |             |

| Current VTD   | Appual Budget | YTD % of |
|---------------|---------------|----------|
| Current YTD   | Annual Budget | Budget   |
| \$144,312,440 | \$139,174,649 | 103.69%  |
| 893,931       | 1,653,600     | 54.16%   |
| 8,167,312     | 12,561,758    | 65.02%   |
| 949,766       | 950,000       | 99.98%   |
| \$154,323,449 | \$154,340,007 | 99.99%   |
|               |               |          |
| \$55,795,191  | \$78,701,370  | 70.89%   |
| 1,240,142     | 1,742,943     | 71.15%   |
| 2.206.175     | 3.181.361     | 69.35%   |
| 1,797,327     | 2,583,243     | 69.58%   |
| 4,897,479     | 6,760,100     | 72.45%   |
| 3,258,325     | 4,526,820     | 71.98%   |
| 143,228       | 235,849       | 60.73%   |
| 1,071,036     | 1,514,184     | 70.73%   |
| 3,318,676     | 4,938,900     | 67.19%   |
| 0             | 0             |          |
| 1,650,188     | 2,412,848     | 68.39%   |
| 2,678,102     | 3,928,967     | 68.16%   |
| 7,407,272     | 10,858,642    | 68.22%   |
| 394,908       | 1,273,971     | 31.00%   |
| 2,929,839     | 4,261,271     | 68.76%   |
| 77,126        | 183,931       | 41.93%   |
| 0             | 0             |          |
| 0             | 0             | 0.000/   |
| 0             | 33,913,194    | 0.00%    |
| 0             | 60,000        | 0.00%    |
| 0             | 35,000        | 0.00%    |
| 0             | 0             |          |
| 565,157       | 565,160       | 100.00%  |
| \$89,430,171  | \$161,677,754 | 55.31%   |
| 700,100,111   | <b>*****</b>  |          |
| \$64,893,278  | (\$7,337,747) |          |
|               |               |          |
| \$27,225      | \$1,031       |          |
| 0             | 0             |          |
| \$27,225      | \$1,031       |          |
| \$64,920,503  | (\$7,336,716) |          |
| \$138,861,078 | \$66,603,860  |          |
| \$130,001,076 | \$00,003,00U  |          |